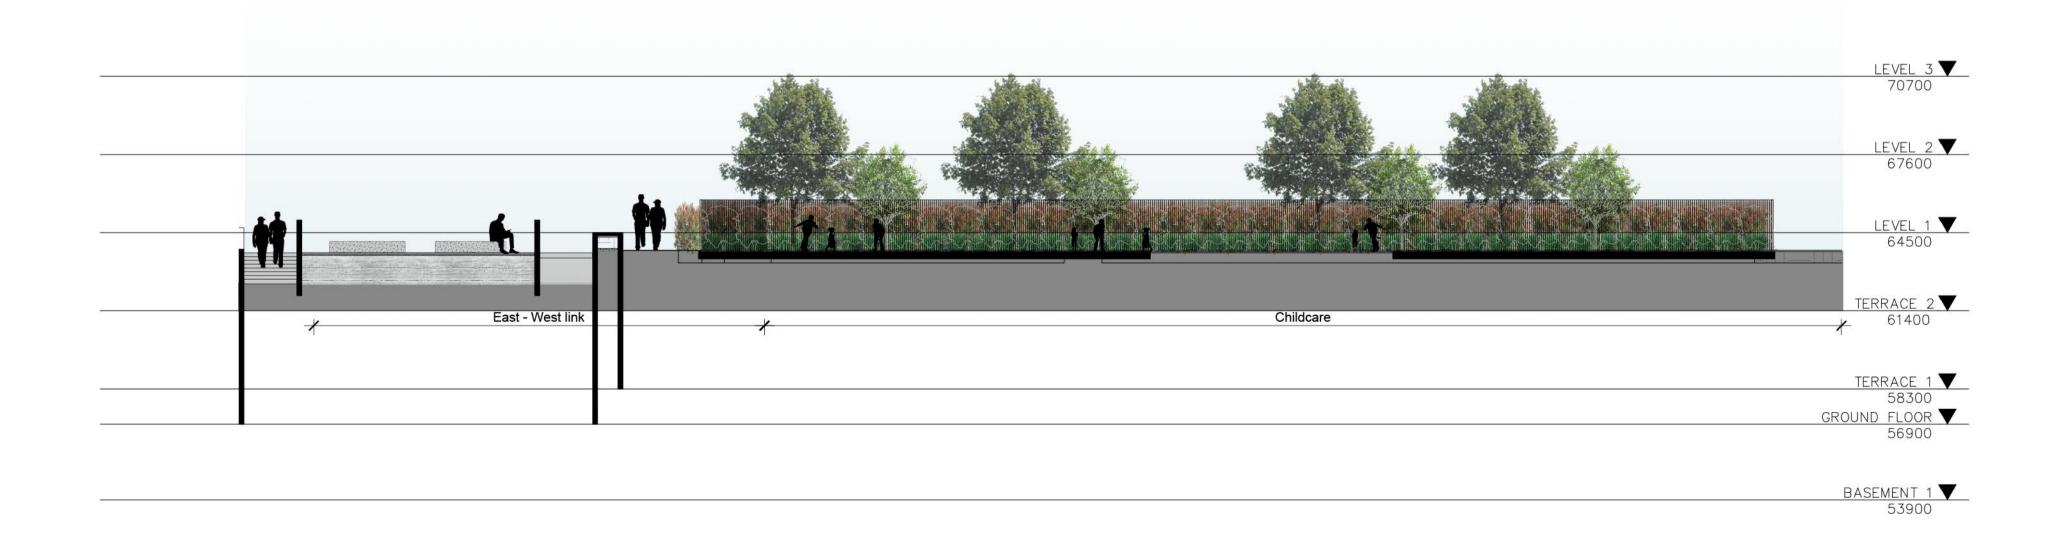

| NO. CHILDREN | RATIOS                   | m <sup>2</sup> PER CHILD | AREA REQUIRED     | AREA PROPOSED     |
|--------------|--------------------------|--------------------------|-------------------|-------------------|
| 60 CHILDREN  | INTERNAL<br>UNENCUMBERED | 3.25m <sup>2</sup>       | 195m <sup>2</sup> | 207m <sup>2</sup> |
| 60 CHILDREN  | EXTERNAL                 | 7m <sup>2</sup>          | 420m <sup>2</sup> | 462m <sup>2</sup> |
| TOTAL        |                          | 10.25m <sup>2</sup>      | 615m <sup>2</sup> | 669m <sup>2</sup> |

Client

| STAFF RAT     | IOS       |       |                |
|---------------|-----------|-------|----------------|
| AGE GROUPS    | CHILD NO. | RATIO | STAFF REQUIRED |
| BABIES 0-2    | 12        | 1:4   | 3              |
| TODDLERS 2-3  | 20        | 1:5   | 4              |
| PRESCHOOL 3-5 | 28        | 1:10  | 3              |
| ADMIN + COOK  |           |       | 2 + 1          |
| TOTAL         | 60        |       | 13             |

#### AREA SUMMARY

| 462m <sup>2</sup> OUTDOOR PLAY                                                              |  |
|---------------------------------------------------------------------------------------------|--|
| 207m <sup>2</sup> INDOOR PLAY                                                               |  |
| 36m² INDOOR STORAGE ON L1<br>23m² INDOOR STORAGE ON<br>UPPER GROUD<br>2.5m² OUTDOOR STORAGE |  |