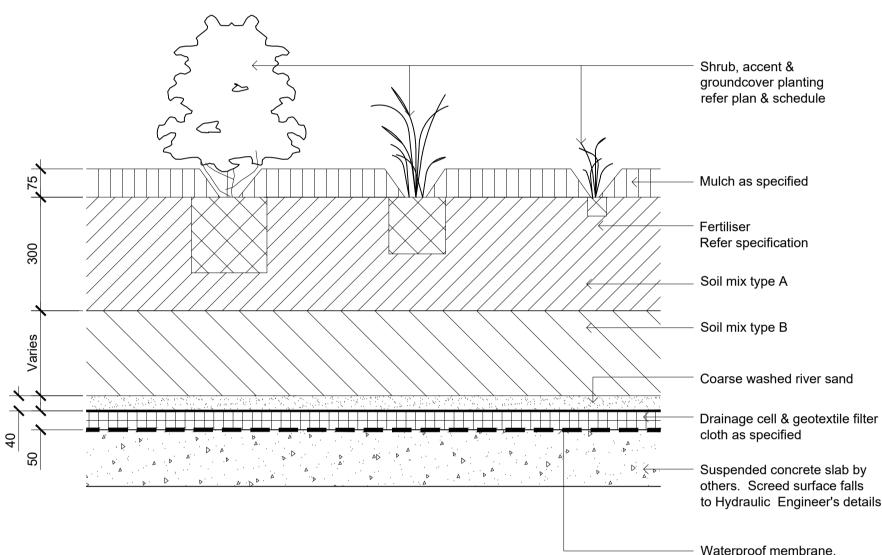

t between Site Image (NSW) Pty Ltd and the instructing The contractor shall check and verify all work on site (including work by others) before commencing the landscape installation. Any discrepancies are to be reported to the Project Manager or Landscape Architect prior to commencing work. Do not scale this drawing. Any required dimensions not

shown shall be referred to the Landscape Architect for confirmation.

© 2024 Site Image (NSW) Ptv Ltd ABN 44 801 262 380 as agent for Site Image NSW Partnership. All rights reserved. This drawing is copyright and shall not be reproduced or copied in any form or by any means (graphic,

electronic or mechanical including photocopy) without the written permission

of Site Image (NSW) Pty Ltd Any license, expressed or implied, to use this



A1











Detail Shrub Accent & Groundcover Planting on Structure <u>\_\_\_\_</u> 501 1:10

Section - Typical Raised Planter Bed on Structure

06

501 1:20

Inspection riser pipe

Shrub, accent & groundcover planting refer plan & schedule

Mulch as specified

Fertiliser Refer specification

Soil mix type A

Soil mix type B

Rip subgrade to 100mm

© 2024 Site Image (NSW) Pty Ltd ABN 44 801 262 380 as agent for Site Image NSW Partnership. All rights reserved. This drawing is copyright and shall not be reproduced or copied in any form or by any means (graphic, electronic or mechanical including photocopy) without the written permission of Site Image (NSW) Pty Ltd Any license, expressed or implied, to use this document for any purpose what so ever is restricted to the terms of the written agreement