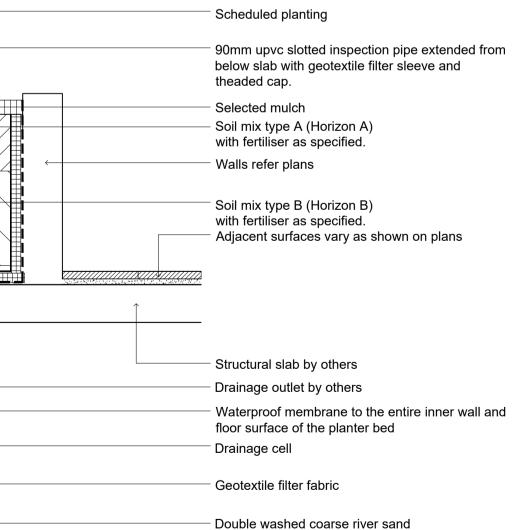

St Leonards

13-19 Canberra Ave St Leonards

SJB Architects Level 2, 490 Crown Street Surry Hills NSW 2010 Australia T 61 2 9380 9911 F 61 2 9380 9922

Project Number: Date: Client: 6429 05/04/2024 HYECORP

In accepting and utilising this document the recipient agrees that SJB Architecture (NSW) Pty. Ltd. ACN 081 094 724 T/A SJB Architects, retain all common law, statutory law and other rights including copyright and intellectual property rights. The recipient agrees not to use this document for any purpose other than its intended use; to waive all claims against SJB Architects resulting from unauthorised changes; or to reuse the document on other projects without prior written consent from SJB Architects. Under no circumstances shall transfer of this document be deemed a sale. SJB Architects makes no warranties of fitness for any purpose. The Builder/Contractor shall verify job dimensions prior to any work commencing. Use figured dimensions only. Do not scale drawings. not scale drawings. Nominated Architects: Adam Haddow-7188 | John Pradel-7004