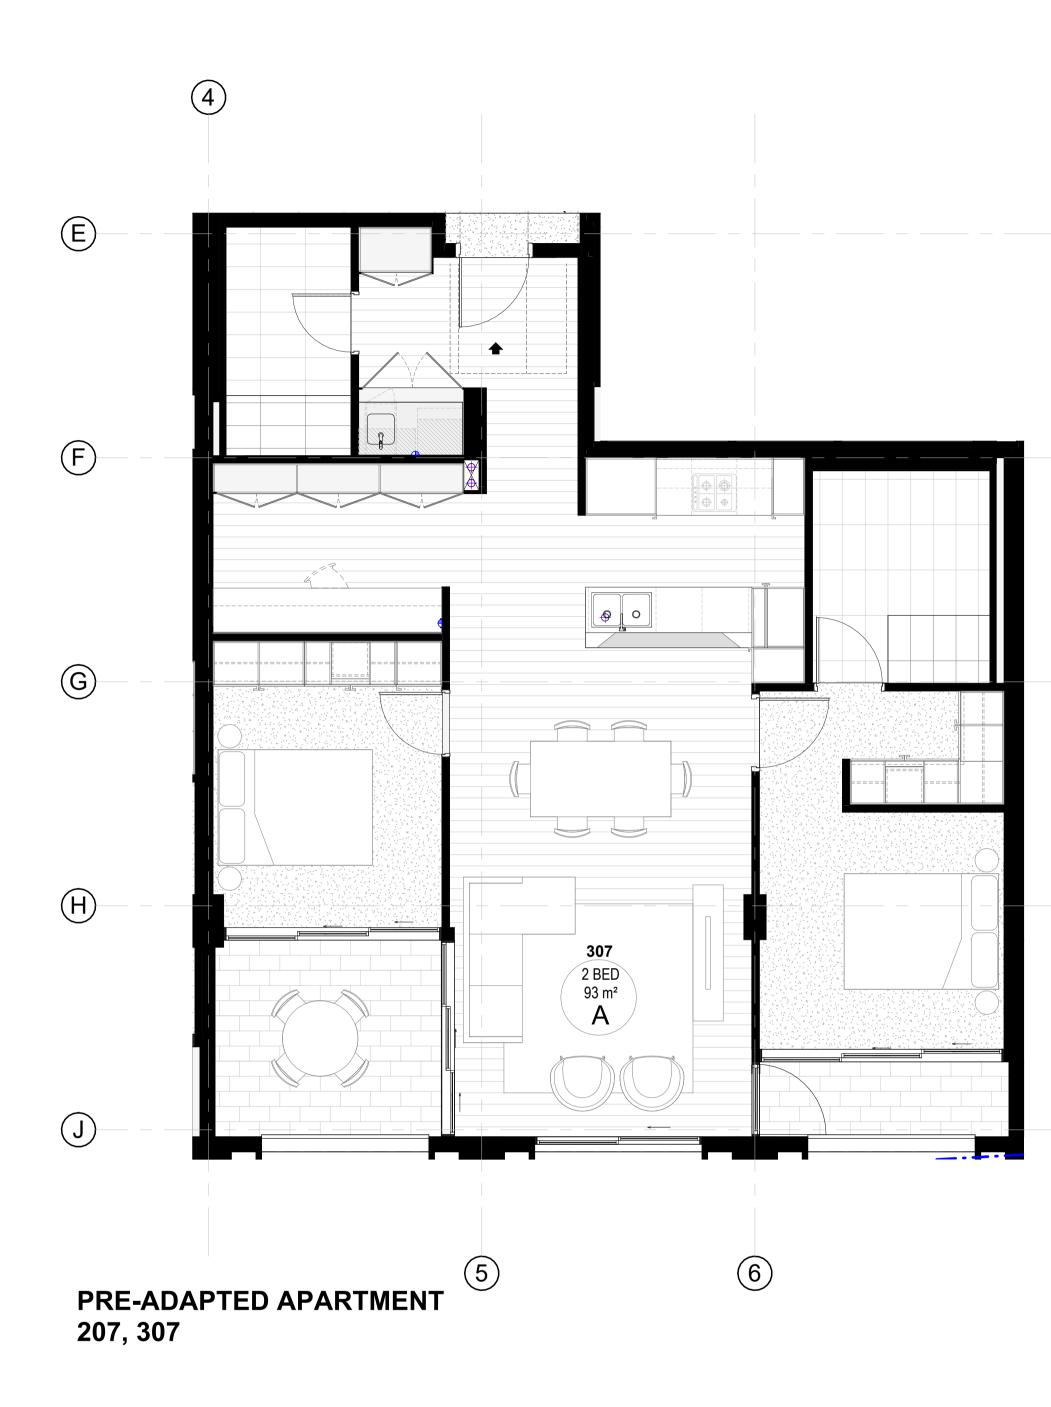

dimensions prior to any work commencing. Use figured dimensions only. Do not scale drawings. Nominated Architects: Adam Haddow-7188 | John Pradel-7004

| Rev  | Date       | Revision               | Ву | Chk. |
|------|------------|------------------------|----|------|
|      |            |                        |    |      |
| DA35 | 20/09/2021 | FOR INFORMATION        | LL | AH   |
| DA36 | 24/09/2021 | FINAL DRAFT FOR DA     | LL | AH   |
| DA40 | 08/10/2021 | FINAL DRAFT FOR DA     | LL | AH   |
| DA42 | 13/10/2021 | FOR DA APPLICATION     | LL | AH   |
| DA45 | 29/04/2022 | RESPONSE TO RFI        | LL | AH   |
| DA46 | 06/06/2022 | CHILDCARE UPDATE       | LL | AH   |
| DA49 | 14/10/2022 | FOR S4.55 MODIFICATION | AM | MS   |
| DA50 | 18/11/2022 | ISSUED FOR MOD3        | AM | ST   |
| DA51 | 31/03/2023 | ISSUED FOR MOD 6       | RP |      |
| DA66 | 11/06/2024 | FOR INFORMATION        | AM |      |
|      |            |                        |    |      |