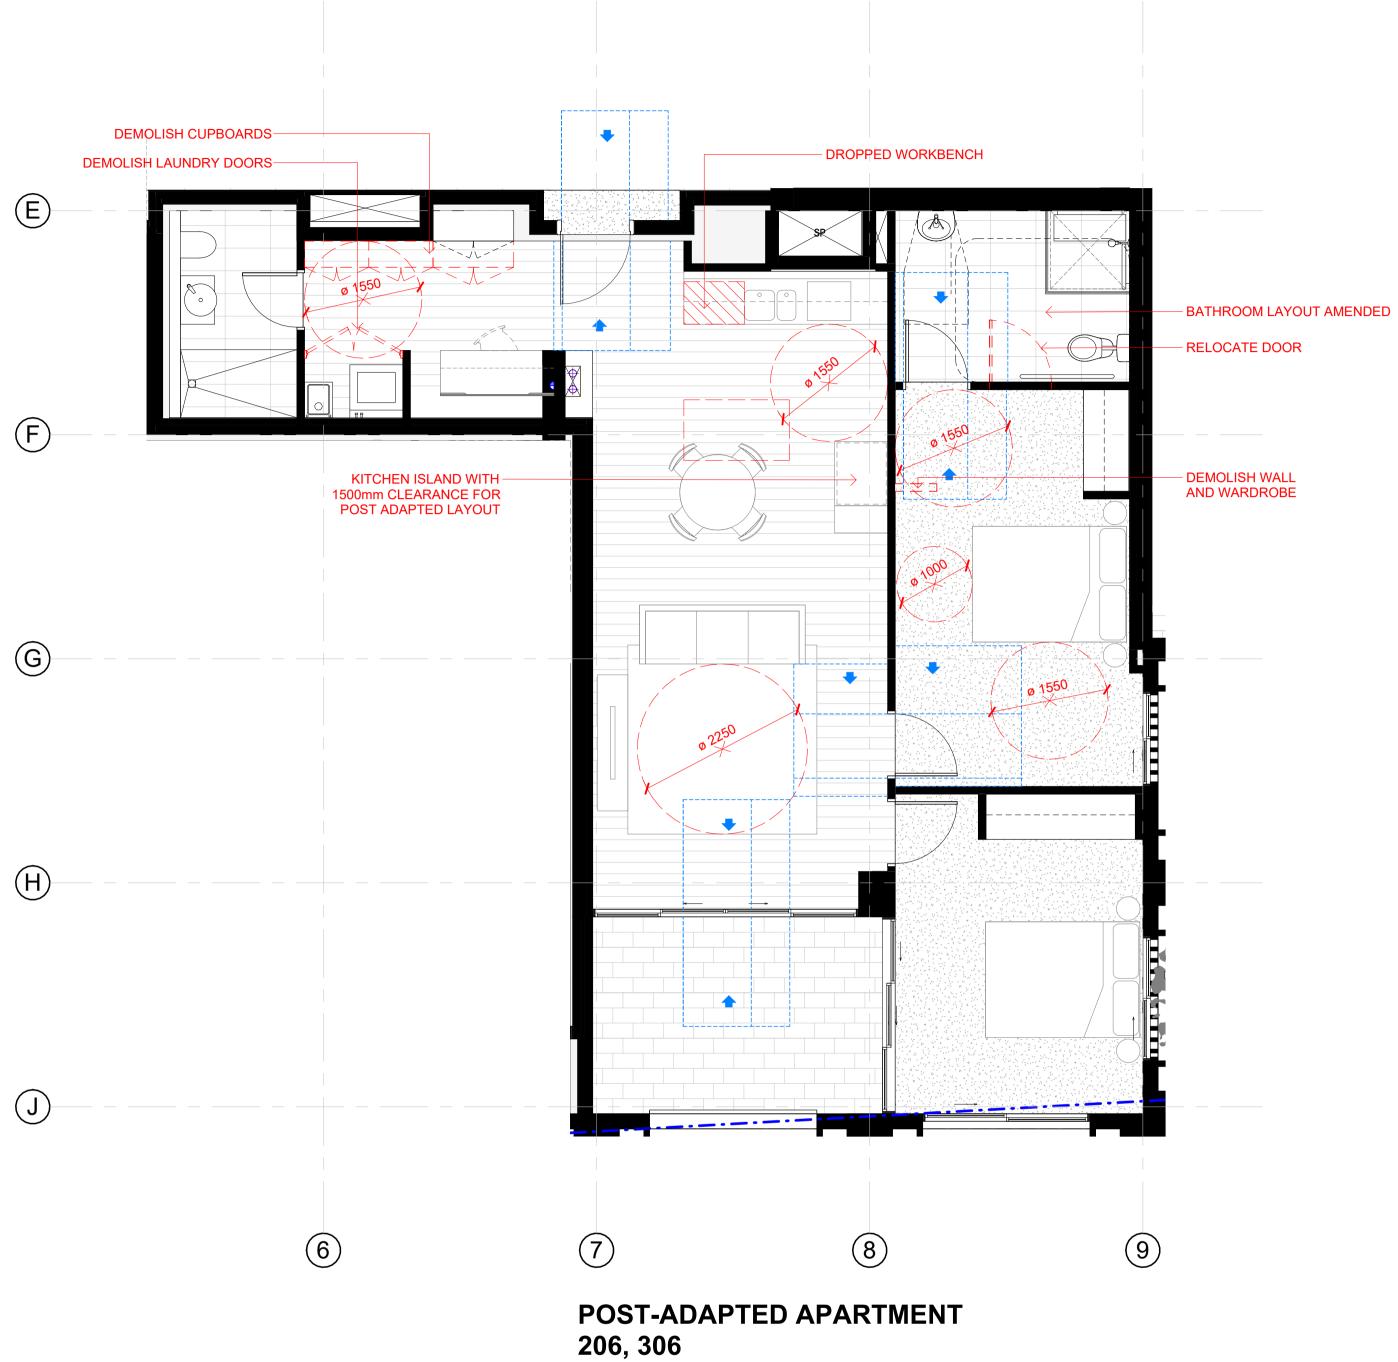

Client

Project FLOOR PLAN L12 - DELETION PLAN

| Date        | Scale | Sheet Size |
|-------------|-------|------------|
| 05/04/2024  | 1:100 | @ A1       |
| Drawn       | Chk.  | Job No.    |
| LL          | AH    | 6429       |
| Drawing No. |       | Revision   |
| DA-021      | / 51  |            |