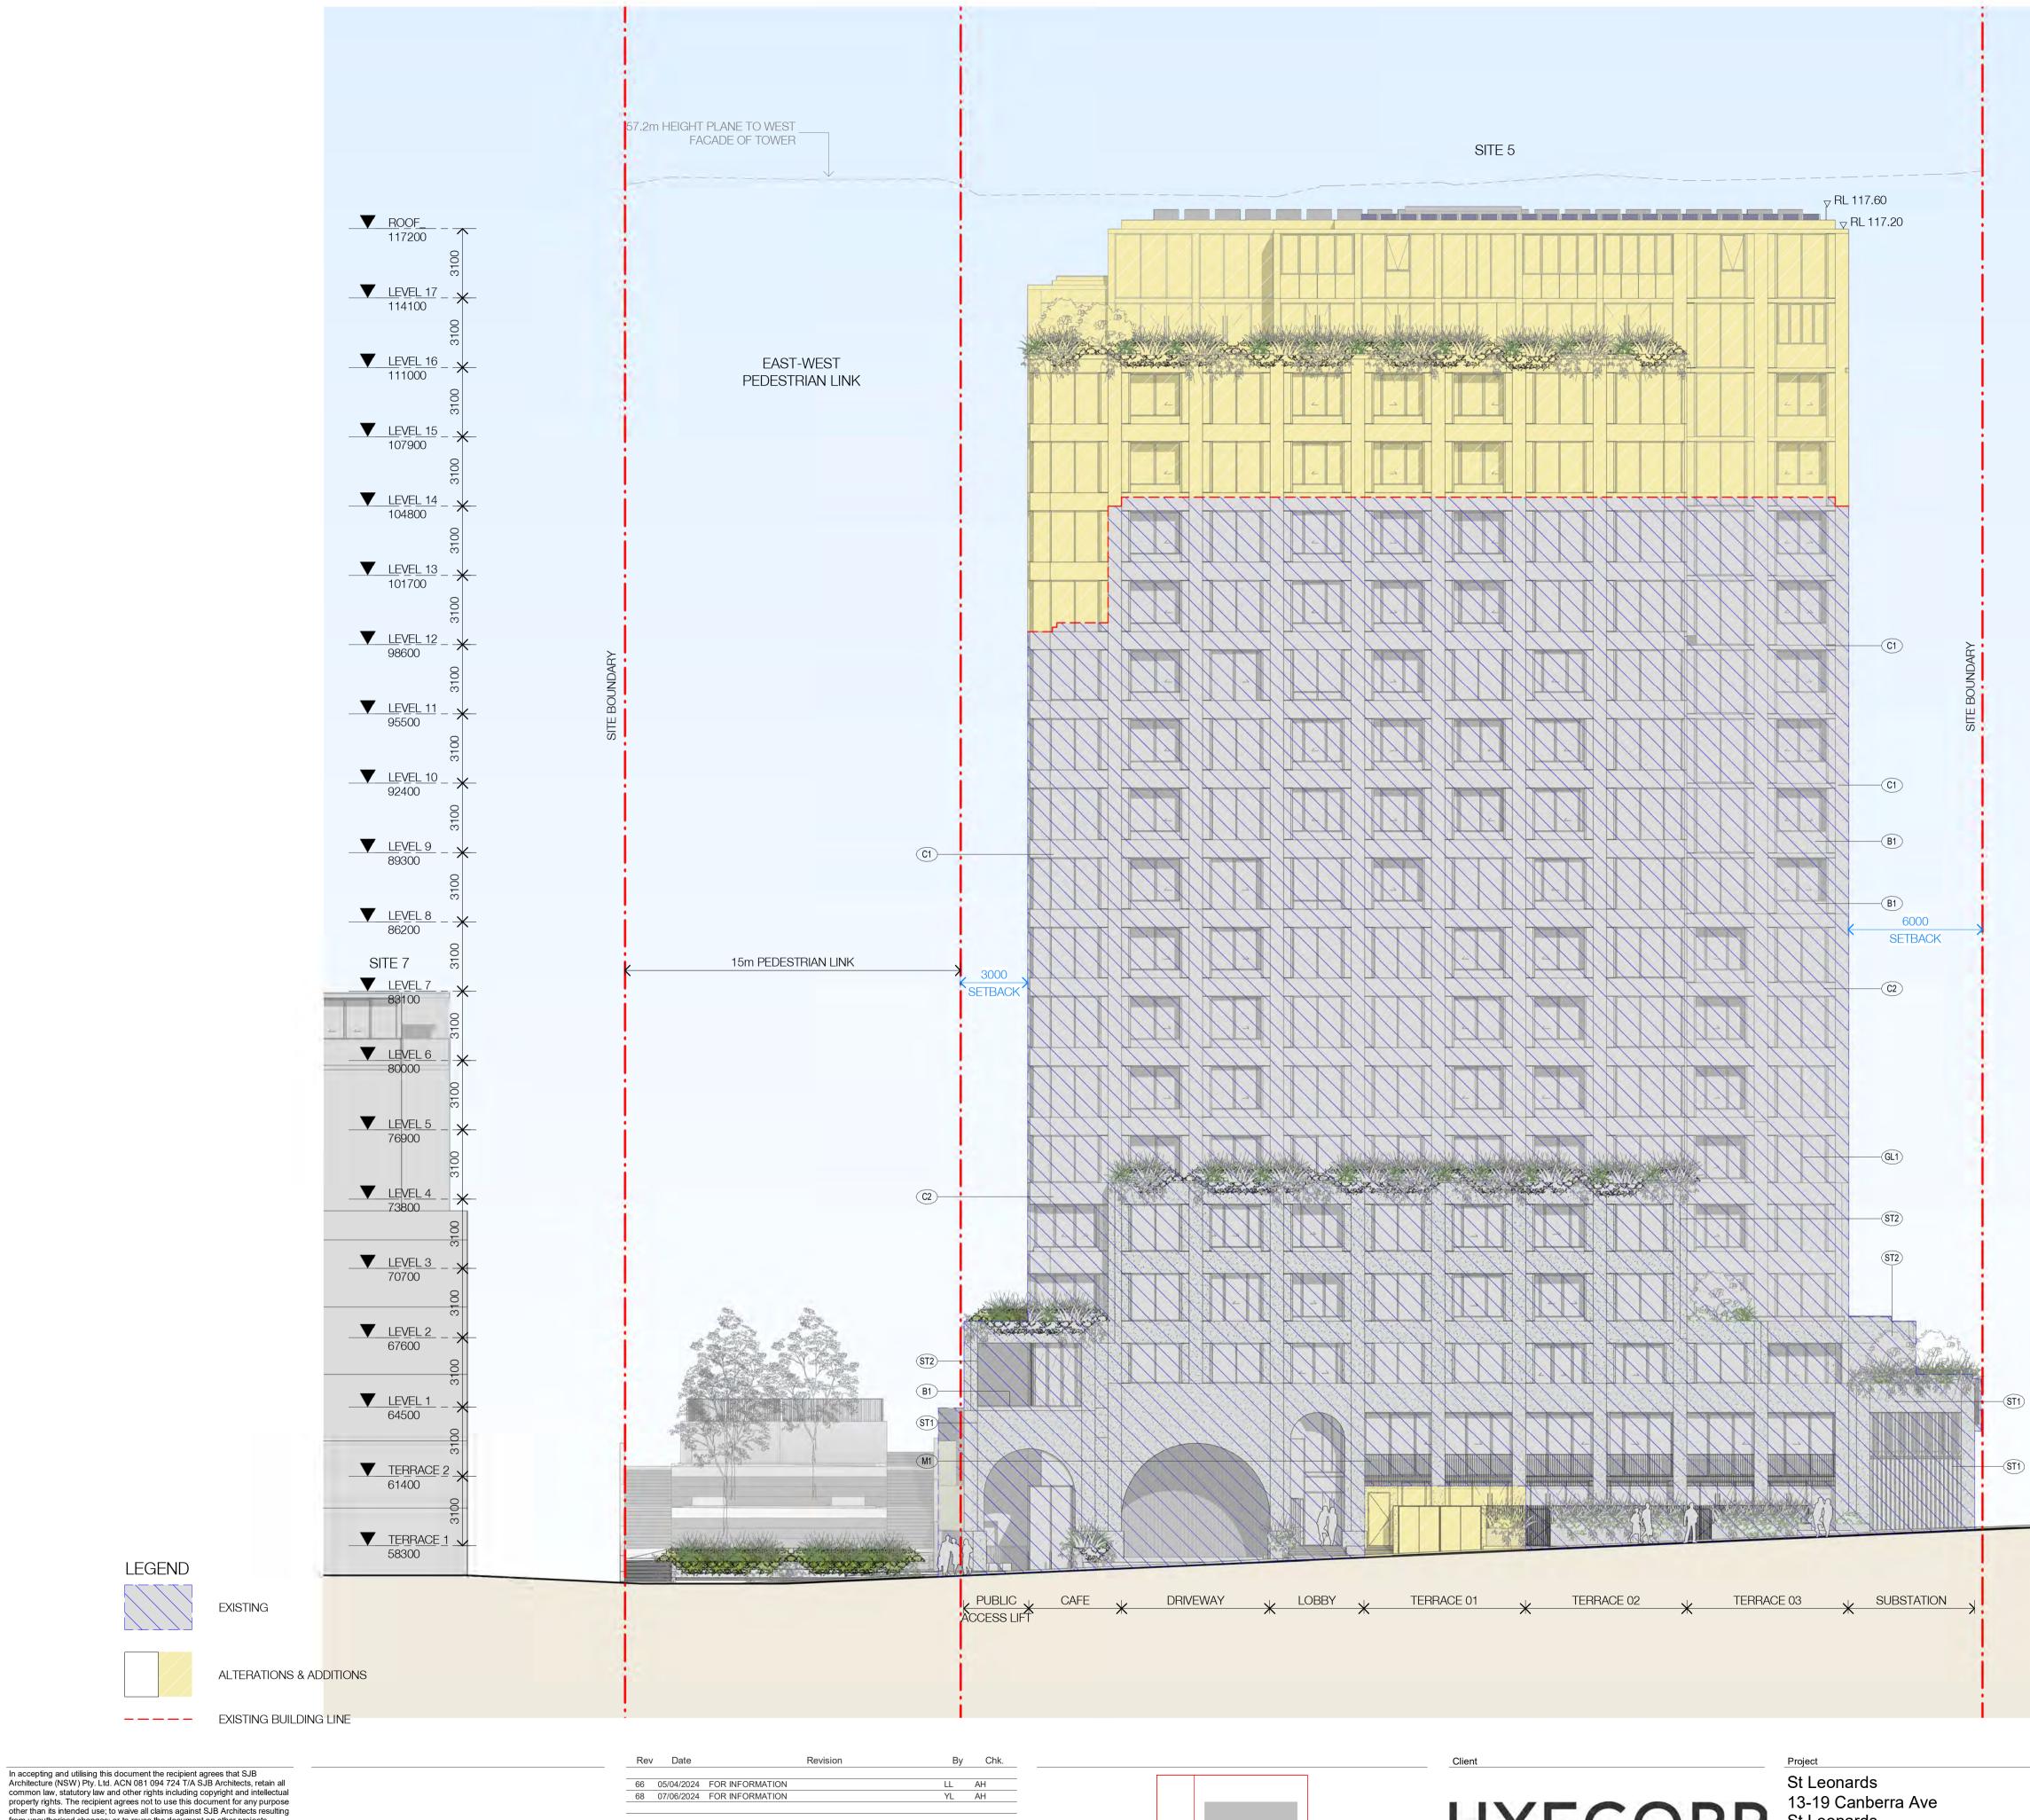

NORTH ELEVATION

| DA-0501-A   |         | / 68       |
|-------------|---------|------------|
| Drawing No. |         | Revision   |
| LL          | AH      | 6429       |
| Drawn       | Chk.    | Job No.    |
| 07/06/2024  | 1 : 150 | @ A1       |
| Date        | Scale   | Sheet Size |
| Date        | Scale   |            |

| Date        | Scale   | Sheet Size |
|-------------|---------|------------|
| 07/06/2024  | 1 : 150 | @ A1       |
| Drawn       | Chk.    | Job No.    |
| LL          | AH      | 6429       |
| Drawing No. |         | Revision   |
| DA-0502-A   |         | / 68       |