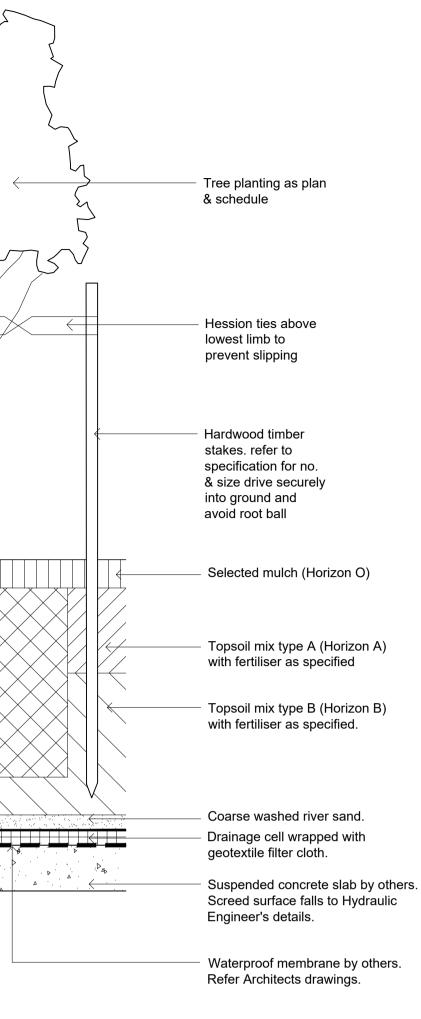

reement between Site Image (NSW) Pty Ltd and the instructing The contractor shall check and verify all work on site (including work by others) before commencing the landscape installation. Any discrepancies are to be reported to the Project Manager or Landscape Architect prior to commencing work. Do not scale this drawing. Any required dimensions not

shown shall be referred to the Landscape Architect for confirmation.

© 2024 Site Image (NSW) Ptv Ltd ABN 44 801 262 380 as agent for Site Image NSW Partnership. All rights reserved. This drawing is copyright and shall not be reproduced or copied in any form or by any means (graphic,

electronic or mechanical including photocopy) without the written permission

of Site Image (NSW) Pty Ltd Any license, expressed or implied, to use this



A1











Detail Shrub Accent & Groundcover Planting on Structure <u>\_\_\_\_</u> 501 1:10

Section - Typical Raised Planter Bed on Structure

06

501 1:20

Inspection riser pipe

Shrub, accent & groundcover planting refer plan & schedule

Mulch as specified

Fertiliser Refer specification

Soil mix type A

Soil mix type B

Rip subgrade to 100mm

© 2024 Site Image (NSW) Pty Ltd ABN 44 801 262 380 as agent for Site Image NSW Partnership. All rights reserved. This drawing is copyright and shall not be reproduced or copied in any form or by any means (graphic, electronic or mechanical including photocopy) without the written permission of Site Image (NSW) Pty Ltd Any license, expressed or implied, to use this document for any purpose what so ever is restricted to the terms of the written agre