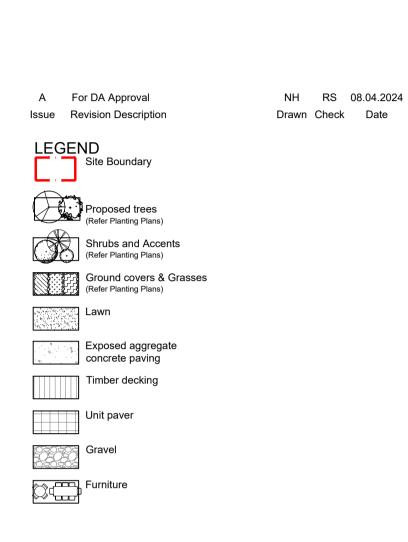

LEGEND

| 0     | 1     | 2 | 5m |
|-------|-------|---|----|
|       |       |   |    |
| 1:100 | ) @A1 |   |    |

 $\bigtriangleup$ 

HYECORP

13-19 Canberra Ave St Leonards Drawing Name EAST ELEVATION

| SITE 3 |  |
|--------|--|
|        |  |
|        |  |
|        |  |
|        |  |
|        |  |
|        |  |
|        |  |
|        |  |
|        |  |
|        |  |
|        |  |
|        |  |
|        |  |
|        |  |
|        |  |
|        |  |
|        |  |
|        |  |