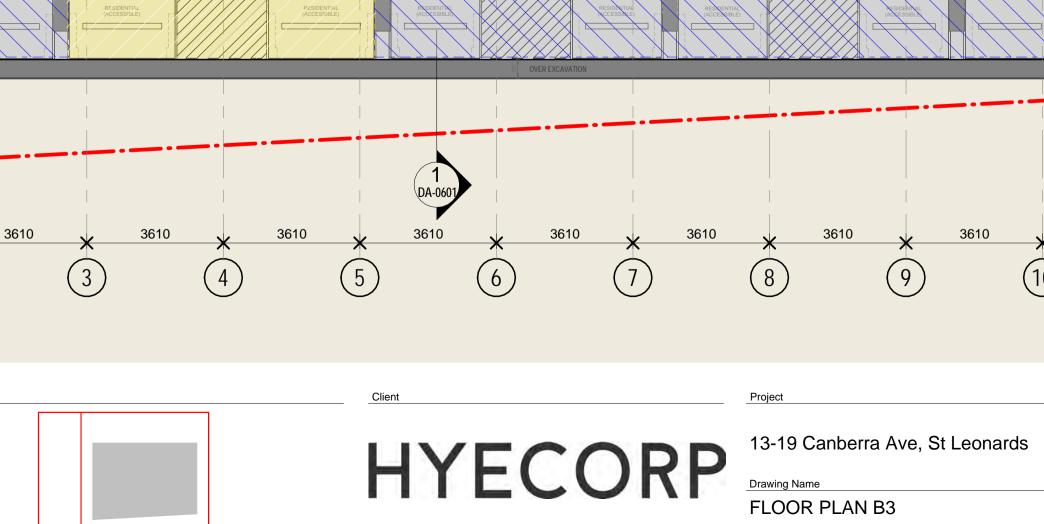

3610

\*

FLOOR PLAN B4

me

3610

|   |   | D | D | 13-19 C     |
|---|---|---|---|-------------|
| - | U |   |   | Drawing Nan |
|   |   |   |   |             |

3610

8

(10)

RL 50.90 2000

|      | Project           |
|------|-------------------|
|      | 13-19 Canberra Av |
| LURP | Drawing Name      |

| Drawing Name  |  |
|---------------|--|
| FLOOR PLAN B2 |  |

|    |                   |            |                   | OVER EXCAVATION |           |      |          |      |
|----|-------------------|------------|-------------------|-----------------|-----------|------|----------|------|
|    |                   | <br> <br>+ |                   |                 | •         |      | • •      |      |
| 10 | 3610              | (D/<br>36  | 1<br>A-0601<br>10 | 3610            |           | 3610 |          | 3610 |
| (  | 1<br>4<br>DA-0502 | 5          |                   |                 | $\hat{7}$ |      | 8        |      |
|    |                   | Client     |                   |                 |           |      | Project  |      |
|    |                   | H          | YE                | CC              | )R        | Ρ    | 13-19 Ca | )    |

**HYECORP** 13-19 Canberra Ave, St Leonards Drawing Name FLOOR PLAN GROUND

AREA 3

Drawing No. DA-0205-A Revision

/ 66

dimensions prior to any work commencing. Use figured dimensions only. Do not scale drawings. Nominated Architects: Adam Haddow-7188 | John Pradel-7004