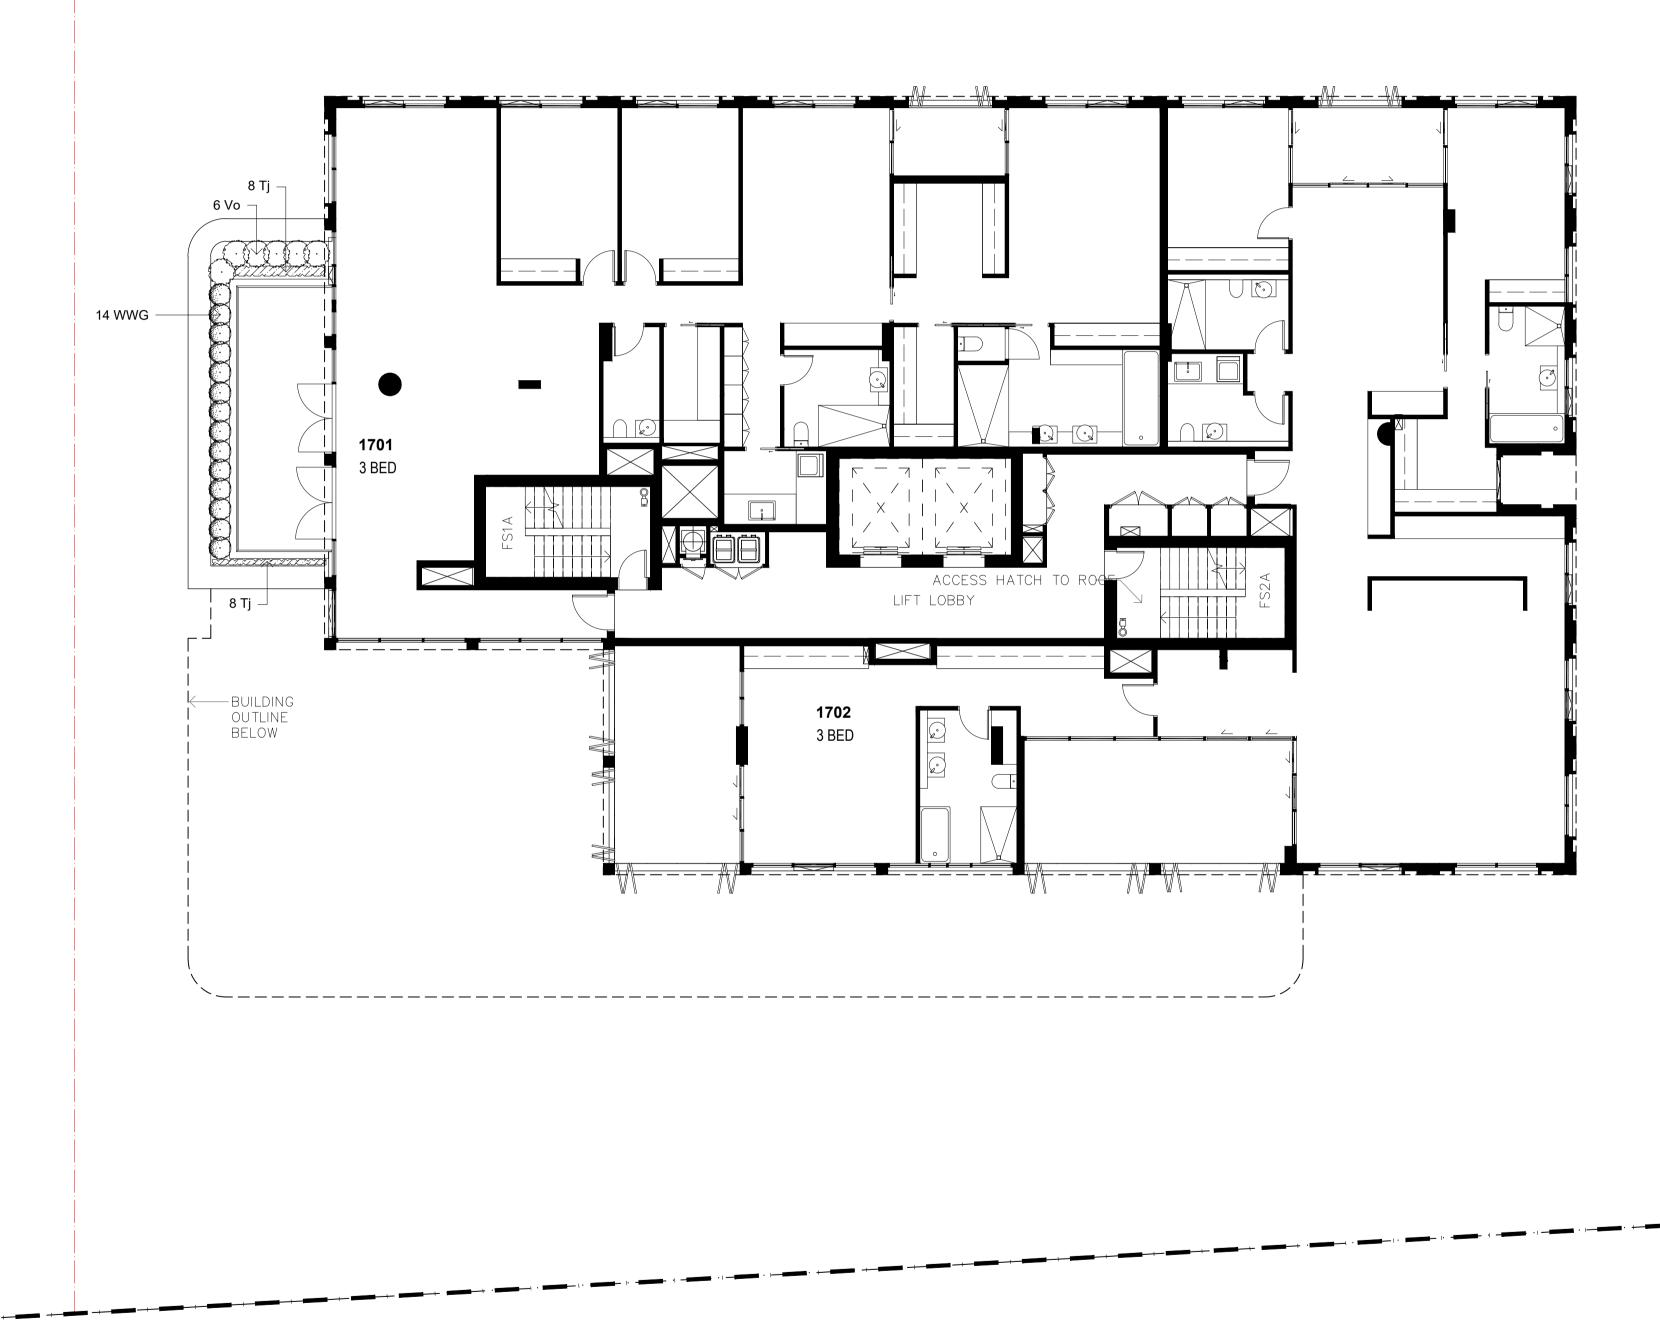

Client

Project FLOOR PLAN L12 - DELETION PLAN

| Date        | Scale | Sheet Size |
|-------------|-------|------------|
| 05/04/2024  | 1:100 | @ A1       |
| Drawn       | Chk.  | Job No.    |
| LL          | AH    | 6429       |
| Drawing No. |       | Revision   |
| DA-021      | / 51  |            |