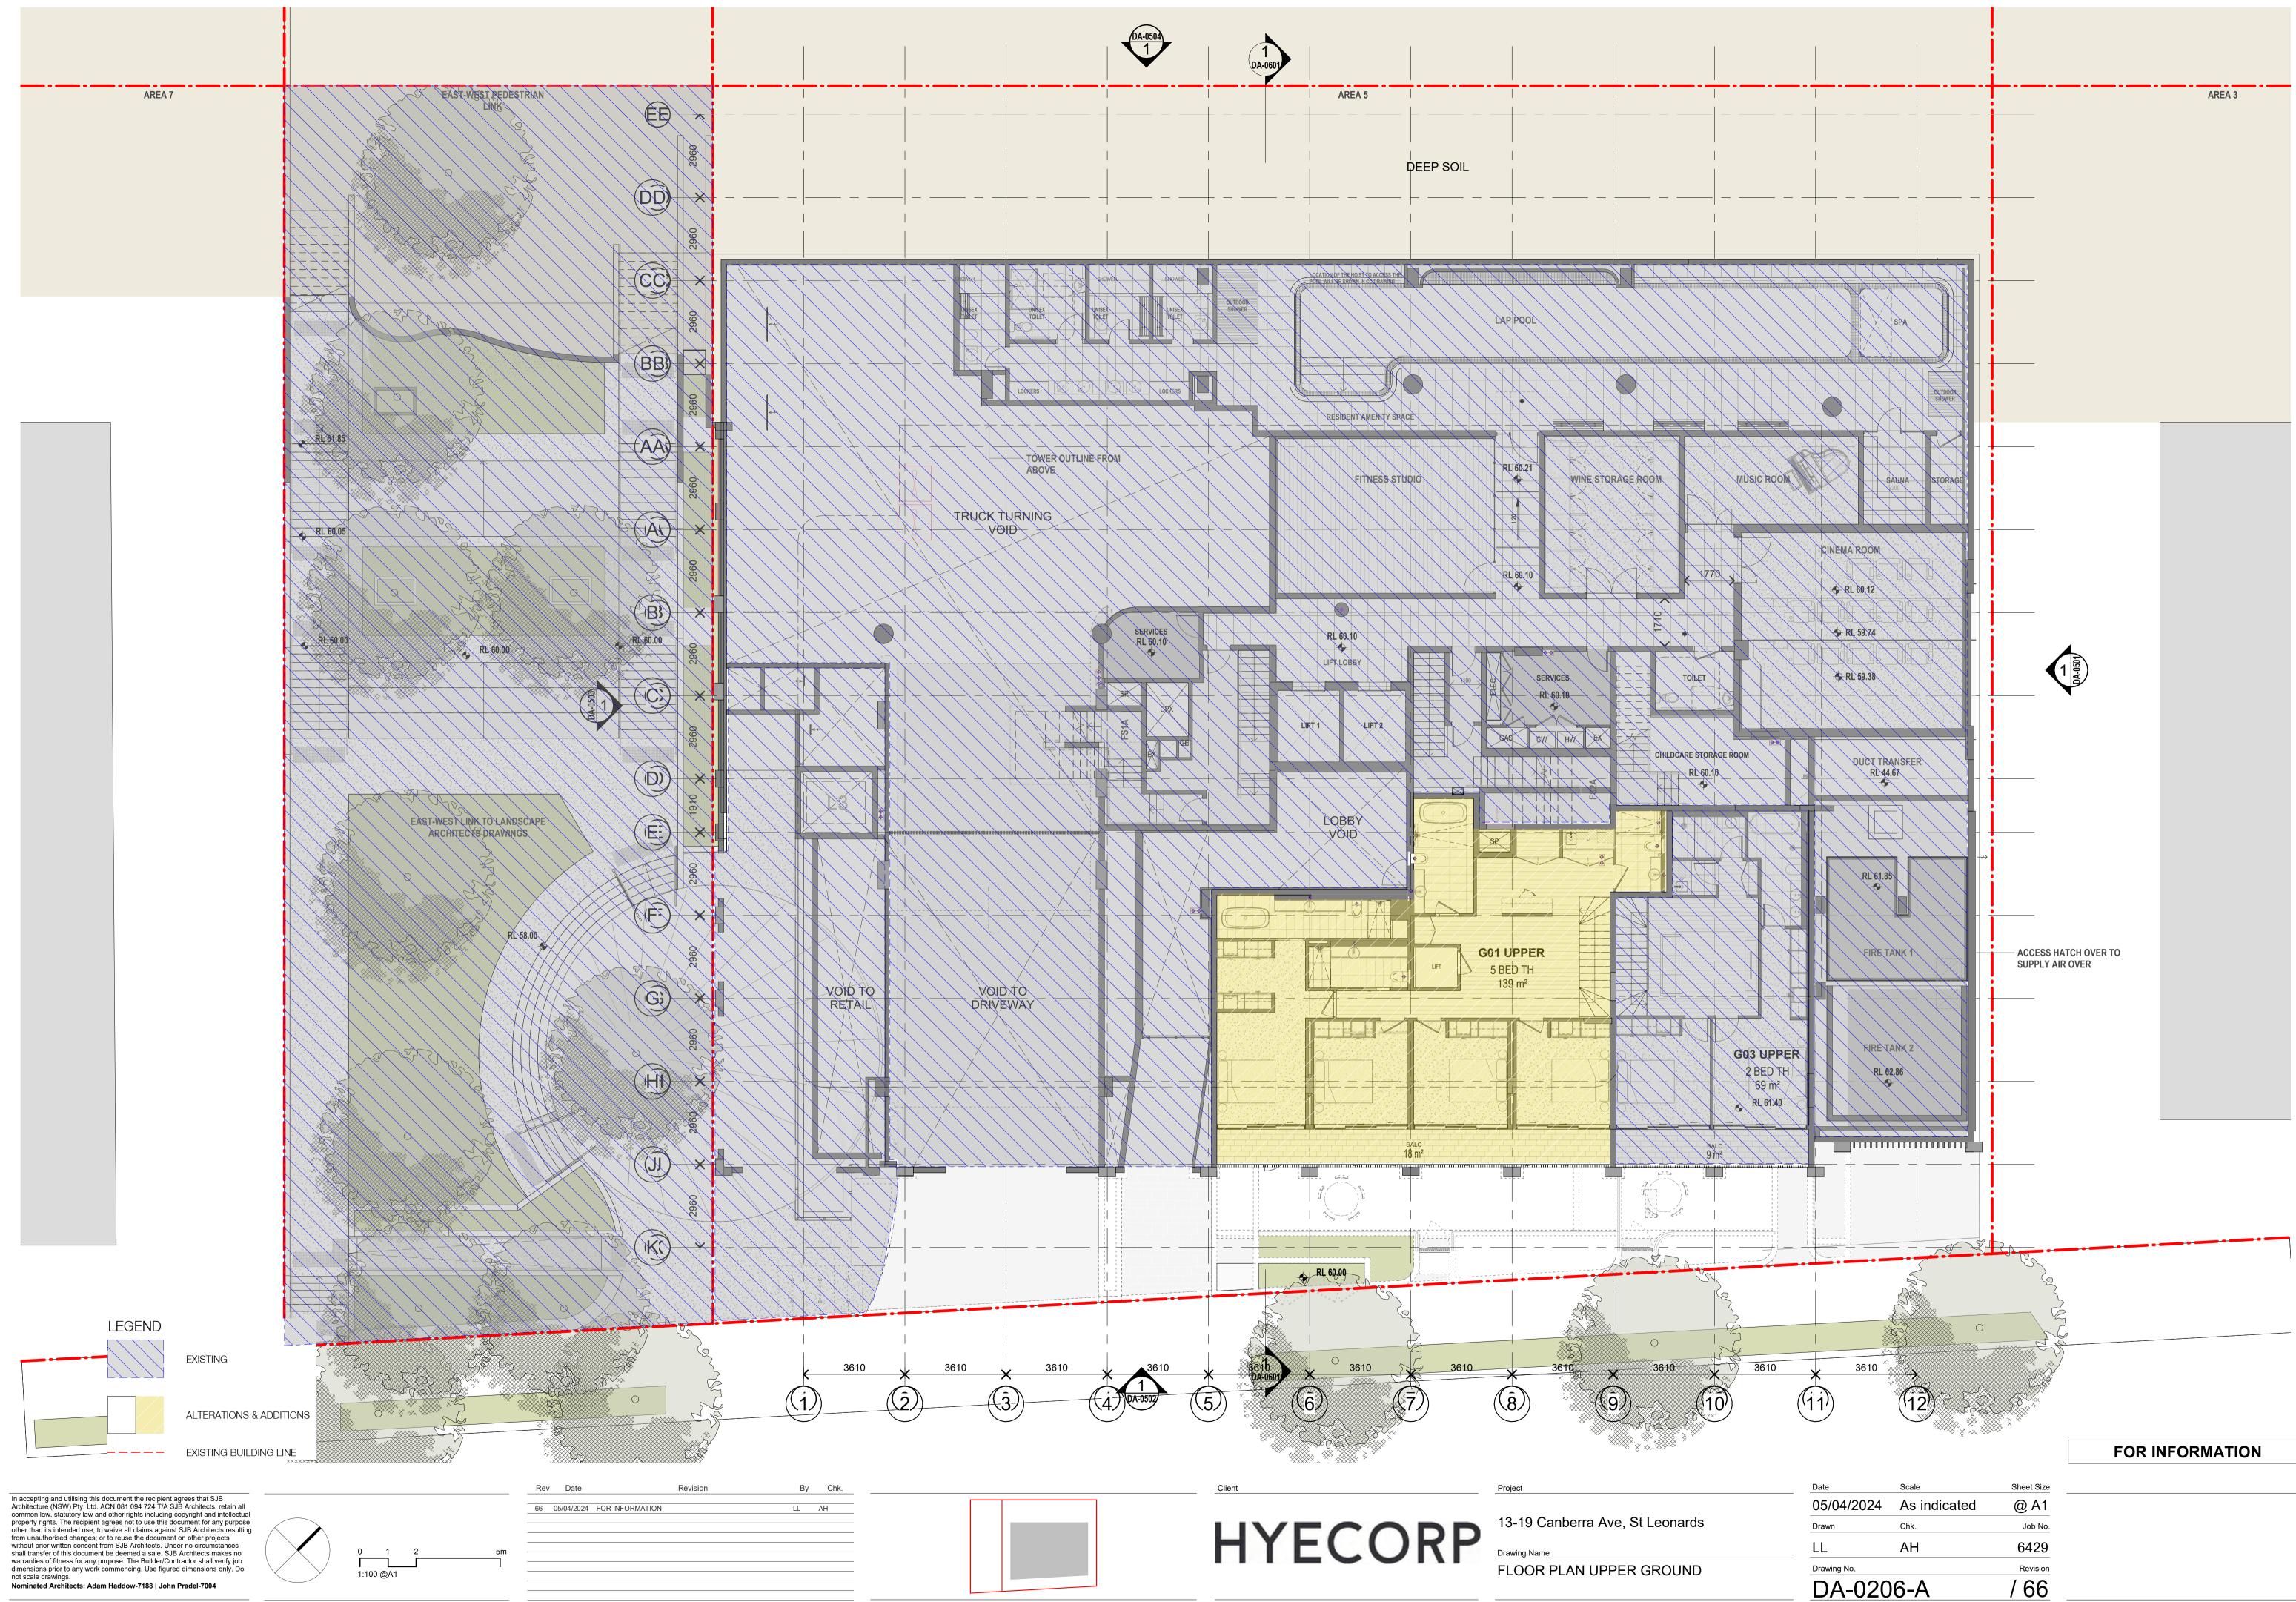

**HYECORP** 13-19 Canberra Ave, St Leonards Drawing Name FLOOR PLAN GROUND

AREA 3

Drawing No. DA-0205-A Revision

/ 66

dimensions prior to any work commencing. Use figured dimensions only. Do not scale drawings. Nominated Architects: Adam Haddow-7188 | John Pradel-7004