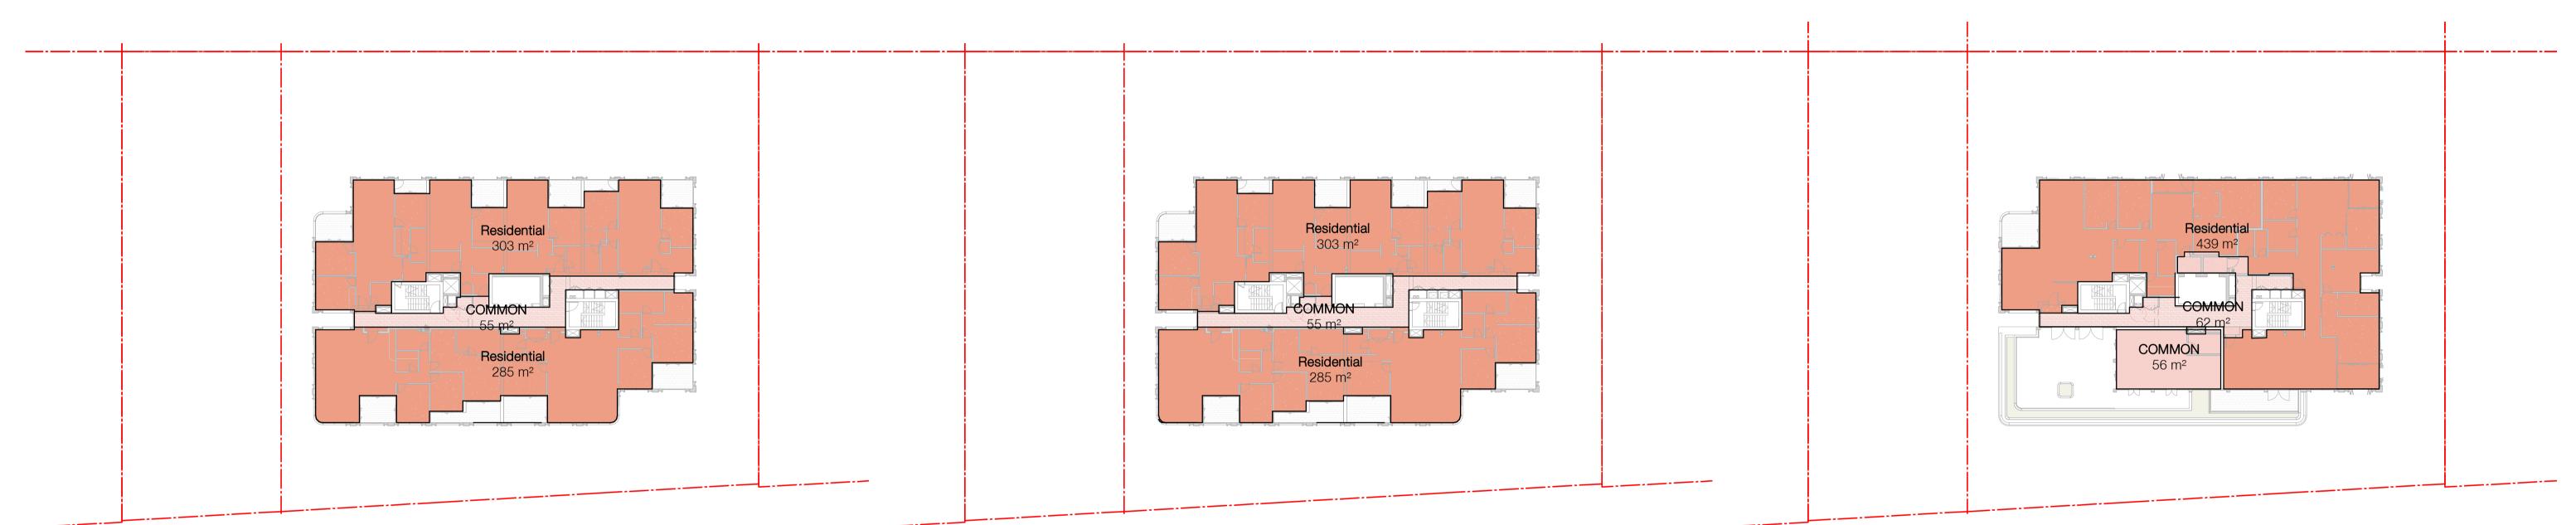

| LL | AH   |
| 66  | 05/04/2024 | FOR INFORMATION                        | LL | AH   |

## LEVEL 2 V2



## GROUND FLOOR V2

UPPER GROUND V2



## V2: Current Revised GFA Summary (At Basement 4 Existing Ground level)

LEVEL 1 V2

LEVEL 3 V2

LEVEL 4 GFA V2





Project St Leonards 13-19 Canberra Ave St Leonards Drawing Name GFA PLAN SHEET 01 - V2

| Drawing No. | ML      | 6429<br>Revision |
|-------------|---------|------------------|
|             | ML      | 6429             |
|             | . 41    | C 4 0 0          |
| Drawn 0     | Chk.    | Job No.          |
| 05/04/2024  | 1 : 300 | @ A1             |
| Date S      | Scale   | Sheet Size       |

Job No.SJB Architects6429L2, 490 Crown St<br/>Surry Hills NSW<br/>2010 Australia<br/>T 61 2 9380 9911<br/>www.sjb.com.au







### LEVEL 12-13 GFA





### LEVEL 17 GFA

In accepting and utilising this document the recipient agrees that SJB Architecture (NSW) Pty. Ltd. ACN 081 094 724 T/A SJB Architects, retain all common law, statutory law and other rights including copyright and intellectual property rights. The recipient agrees not to use this document for any purpose other than its intended use; to waive all claims against SJB Architects resulting from unauthorised changes; or to reuse the document on other projects without prior written consent from SJB Architects. Under no circumstances shall transfer of this document be deemed a sale. SJB Architects makes no warranties of fitness for any purpose. The Builder/Contractor shall verify job dimensions prior to any work commencing. Use figured dimensions only.