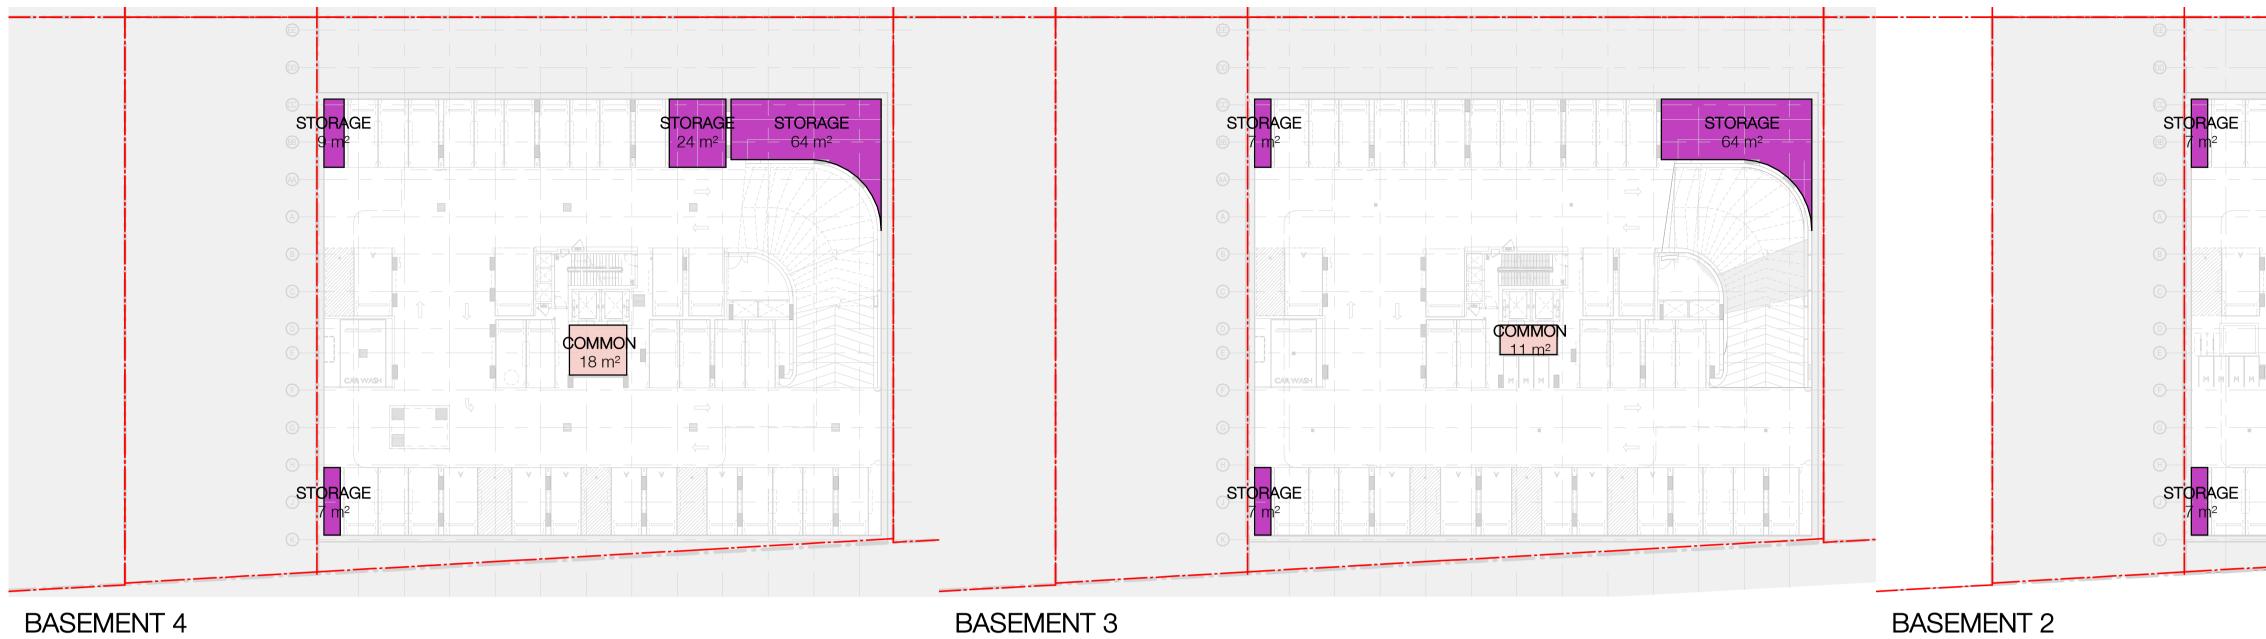

| AREA 7 | EAST-WEST PEDESTRIAN<br>LINK                                                                                                                                                                                                                 | 0960<br>3360<br>Total and a second                                                                                                                                                                                                                         |
|--------|----------------------------------------------------------------------------------------------------------------------------------------------------------------------------------------------------------------------------------------------|------------------------------------------------------------------------------------------------------------------------------------------------------------------------------------------------------------------------------------------------------------------------------------------------------------------------------------------------------------------------------------------------------------------------------------------------------------------------------------------------------------------------------------------------------------------------------------------------------------------------------------------------------------------------------------------------------------------------------------------------------------------------------------------------------------------------------------------------------------------------------------------------------------------------------------------------------------------------------------------------------------------------------------------------------------------------------------------------------------------------------------------------------------------------------------------------------------------------------------------------------------------------------------------------------------------------------------------------------------------------------------------------------------------------------------------------------------------------------------------------------------------------------------------------------------------------------------------------------------------------------------------------------------------------------------------------------------------------------------------------------------------------------------------------------------------------------------------------------------------------------------------------------------------------------------------------------------------------------------------------------------------------------------------------------------------------------------------------------------------------------------------------------------------------------------------------------------------------------------------------------------------------------------------------------------------------------------------------------------|
|        | DEEP SOIL<br>ZONE                                                                                                                                                                                                                            |                                                                                                                                                                                                                                                                                                                                                                                                                                                                                                                                                                                                                                                                                                                                                                                                                                                                                                                                                                                                                                                                                                                                                                                                                                                                                                                                                                                                                                                                                                                                                                                                                                                                                                                                                                                                                                                                                                                                                                                                                                                                                                                                                                                                                                                                                                                                                            |
|        | CAR PARKING SCHEDULETYPECOUNTBASEMENT 4RESIDENTIALRESIDENTIAL 2SRESIDENTIAL ACCESSIBLE734BASEMENT 3RESIDENTIAL 2RESIDENTIAL 26RESIDENTIAL ACCESSIBLE735                                                                                      |                                                                                                                                                                                                                                                                                                                                                                                                                                                                                                                                                                                                                                                                                                                                                                                                                                                                                                                                                                                                                                                                                                                                                                                                                                                                                                                                                                                                                                                                                                                                                                                                                                                                                                                                                                                                                                                                                                                                                                                                                                                                                                                                                                                                                                                                                                                                                            |
|        | BASEMENT 2<br>RESIDENTIAL 2<br>RESIDENTIAL 2 4<br>RESIDENTIAL ACCESSIBLE 6<br>RETAIL ACCESSIBLE 1<br>VISITOR PARKING 1<br>35<br>BASEMENT 1<br>CHILDCARE 9<br>CHILDCARE ACCESSIBLE 1<br>CHILDCARE STAFF 7<br>SHARED 2<br>VISITOR ACCESSIBLE 2 | C * UPPS 3000 - OIL SEPERATOR<br>0962<br>KPPS 3000 - OIL SEPERATOR<br>0161<br>E * UPPS 3000 - OIL SEPERATOR<br>0161<br>C * UPPS 3000 - |
|        | VISITOR PARKING       14         35         Grand total       139         BICYCLE PARKING SCHEDULE         TYPE       LEVEL       COUNT                                                                                                      |                                                                                                                                                                                                                                                                                                                                                                                                                                                                                                                                                                                                                                                                                                                                                                                                                                                                                                                                                                                                                                                                                                                                                                                                                                                                                                                                                                                                                                                                                                                                                                                                                                                                                                                                                                                                                                                                                                                                                                                                                                                                                                                                                                                                                                                                                                                                                            |
|        | BIKE PARKING - RESIDENTBASEMENT 24BIKE PARKING - RESIDENTBASEMENT 123BIKE PARKING - VISITORGROUND FLOOR83535Grand total35MOTORBIKE PARKING SCHEDULETYPELEVELCOUNT                                                                            | 2960 × 2960 × 2960                                                                                                                                                                                                                                                                                                                                                                                                                                                                                                                                                                                                                                                                                                                                                                                                                                                                                                                                                                                                                                                                                                                                                                                                                                                                                                                                                                                                                                                                                                                                                                                                                                                                                                                                                                                                                                                                                                                                                                                                                                                                                                                                                                                                                                                                                                                                         |
| LEGEND | MOTORCYCLEMOTORBIKE 1200X2500BASEMENT 33MOTORBIKE 1200X2500BASEMENT 271010Grand total10                                                                                                                                                      |                                                                                                                                                                                                                                                                                                                                                                                                                                                                                                                                                                                                                                                                                                                                                                                                                                                                                                                                                                                                                                                                                                                                                                                                                                                                                                                                                                                                                                                                                                                                                                                                                                                                                                                                                                                                                                                                                                                                                                                                                                                                                                                                                                                                                                                                                                                                                            |
|        |                                                                                                                                                                                                                                              | (1)                                                                                                                                                                                                                                                                                                                                                                                                                                                                                                                                                                                                                                                                                                                                                                                                                                                                                                                                                                                                                                                                                                                                                                                                                                                                                                                                                                                                                                                                                                                                                                                                                                                                                                                                                                                                                                                                                                                                                                                                                                                                                                                                                                                                                                                                                                                                                        |

Project

RL 44.90

DEEP SOIL ZONE

AREA 5

1 DA-0601

| AREA 7                                    | EAST-WEST PEDESTRIAN<br>LINK                                                                                                                                                            | EE *<br>0960<br>DD *<br>0965 | AREA 5                                                                                                                                                                                                                                                                                                                                                                                                                                                                                                                                                                                                                                                                                                                                                                                                                                                                                                                                                                                                                                                                                                                                                                                                                                                                                                                                                                                                                                                                                                                                                                                                                                                                                                                                                                                                                                                                                                                                                                                                                                                                                                                                                                                                                                                                                                                                                                                                                                                                                                                                                 |
|-------------------------------------------|-----------------------------------------------------------------------------------------------------------------------------------------------------------------------------------------|------------------------------|--------------------------------------------------------------------------------------------------------------------------------------------------------------------------------------------------------------------------------------------------------------------------------------------------------------------------------------------------------------------------------------------------------------------------------------------------------------------------------------------------------------------------------------------------------------------------------------------------------------------------------------------------------------------------------------------------------------------------------------------------------------------------------------------------------------------------------------------------------------------------------------------------------------------------------------------------------------------------------------------------------------------------------------------------------------------------------------------------------------------------------------------------------------------------------------------------------------------------------------------------------------------------------------------------------------------------------------------------------------------------------------------------------------------------------------------------------------------------------------------------------------------------------------------------------------------------------------------------------------------------------------------------------------------------------------------------------------------------------------------------------------------------------------------------------------------------------------------------------------------------------------------------------------------------------------------------------------------------------------------------------------------------------------------------------------------------------------------------------------------------------------------------------------------------------------------------------------------------------------------------------------------------------------------------------------------------------------------------------------------------------------------------------------------------------------------------------------------------------------------------------------------------------------------------------|
|                                           | DEEP SOIL<br>ZONE                                                                                                                                                                       | CC *<br>0962<br>BB *<br>0965 |                                                                                                                                                                                                                                                                                                                                                                                                                                                                                                                                                                                                                                                                                                                                                                                                                                                                                                                                                                                                                                                                                                                                                                                                                                                                                                                                                                                                                                                                                                                                                                                                                                                                                                                                                                                                                                                                                                                                                                                                                                                                                                                                                                                                                                                                                                                                                                                                                                                                                                                                                        |
|                                           | CAR PARKING SCHEDULETYPECOUNTBASEMENT 4RESIDENTIALRESIDENTIAL 2RESIDENTIAL ACCESSIBLE734BASEMENT 3RESIDENTIAL22                                                                         | AA *<br>0960<br>5360         |                                                                                                                                                                                                                                                                                                                                                                                                                                                                                                                                                                                                                                                                                                                                                                                                                                                                                                                                                                                                                                                                                                                                                                                                                                                                                                                                                                                                                                                                                                                                                                                                                                                                                                                                                                                                                                                                                                                                                                                                                                                                                                                                                                                                                                                                                                                                                                                                                                                                                                                                                        |
|                                           | RESIDENTIAL 26RESIDENTIAL ACCESSIBLE735BASEMENT 2RESIDENTIAL23RESIDENTIAL 24RESIDENTIAL ACCESSIBLE6RETAIL ACCESSIBLE1VISITOR PARKING135                                                 | KPPS3000 - OIL SEPERATOR     |                                                                                                                                                                                                                                                                                                                                                                                                                                                                                                                                                                                                                                                                                                                                                                                                                                                                                                                                                                                                                                                                                                                                                                                                                                                                                                                                                                                                                                                                                                                                                                                                                                                                                                                                                                                                                                                                                                                                                                                                                                                                                                                                                                                                                                                                                                                                                                                                                                                                                                                                                        |
|                                           | BASEMENT 1<br>CHILDCARE 9<br>CHILDCARE ACCESSIBLE 1<br>CHILDCARE STAFF 7<br>SHARED 2<br>VISITOR ACCESSIBLE 2<br>VISITOR PARKING 14<br>35<br>Grand total 139                             | (E) *                        | en neres<br>en ner |
|                                           | BICYCLE PARKING SCHEDULETYPELEVELCOUNTBIKE PARKING - RESIDENTBASEMENT 24BIKE PARKING - RESIDENTBASEMENT 123BIKE PARKING - VISITORGROUND FLOOR835                                        | H × 2960                     | DASHEDLINE SHOW<br>TOWER OUTLINE AB                                                                                                                                                                                                                                                                                                                                                                                                                                                                                                                                                                                                                                                                                                                                                                                                                                                                                                                                                                                                                                                                                                                                                                                                                                                                                                                                                                                                                                                                                                                                                                                                                                                                                                                                                                                                                                                                                                                                                                                                                                                                                                                                                                                                                                                                                                                                                                                                                                                                                                                    |
|                                           | Grand total     35       MOTORBIKE PARKING SCHEDULE       TYPE     LEVEL       COUNT       MOTORCYCLE       MOTORBIKE 1200X2500     BASEMENT 3       MOTORDIKE 1200X2500     BASEMENT 3 | (K) × 2960 × 2960            | CULE EXCATOR                                                                                                                                                                                                                                                                                                                                                                                                                                                                                                                                                                                                                                                                                                                                                                                                                                                                                                                                                                                                                                                                                                                                                                                                                                                                                                                                                                                                                                                                                                                                                                                                                                                                                                                                                                                                                                                                                                                                                                                                                                                                                                                                                                                                                                                                                                                                                                                                                                                                                                                                           |
| LEGEND<br>EXISTING<br>ALTERATIONS & ADDIT | MOTORBIKE 1200X2500 BASEMENT 2 7<br>10<br>Grand total 10                                                                                                                                |                              | $\begin{array}{c ccccccccccccccccccccccccccccccccccc$                                                                                                                                                                                                                                                                                                                                                                                                                                                                                                                                                                                                                                                                                                                                                                                                                                                                                                                                                                                                                                                                                                                                                                                                                                                                                                                                                                                                                                                                                                                                                                                                                                                                                                                                                                                                                                                                                                                                                                                                                                                                                                                                                                                                                                                                                                                                                                                                                                                                                                  |
| EXISTING BUILDING LI                      |                                                                                                                                                                                         | Revision                     | n By Chk. Project                                                                                                                                                                                                                                                                                                                                                                                                                                                                                                                                                                                                                                                                                                                                                                                                                                                                                                                                                                                                                                                                                                                                                                                                                                                                                                                                                                                                                                                                                                                                                                                                                                                                                                                                                                                                                                                                                                                                                                                                                                                                                                                                                                                                                                                                                                                                                                                                                                                                                                                                      |