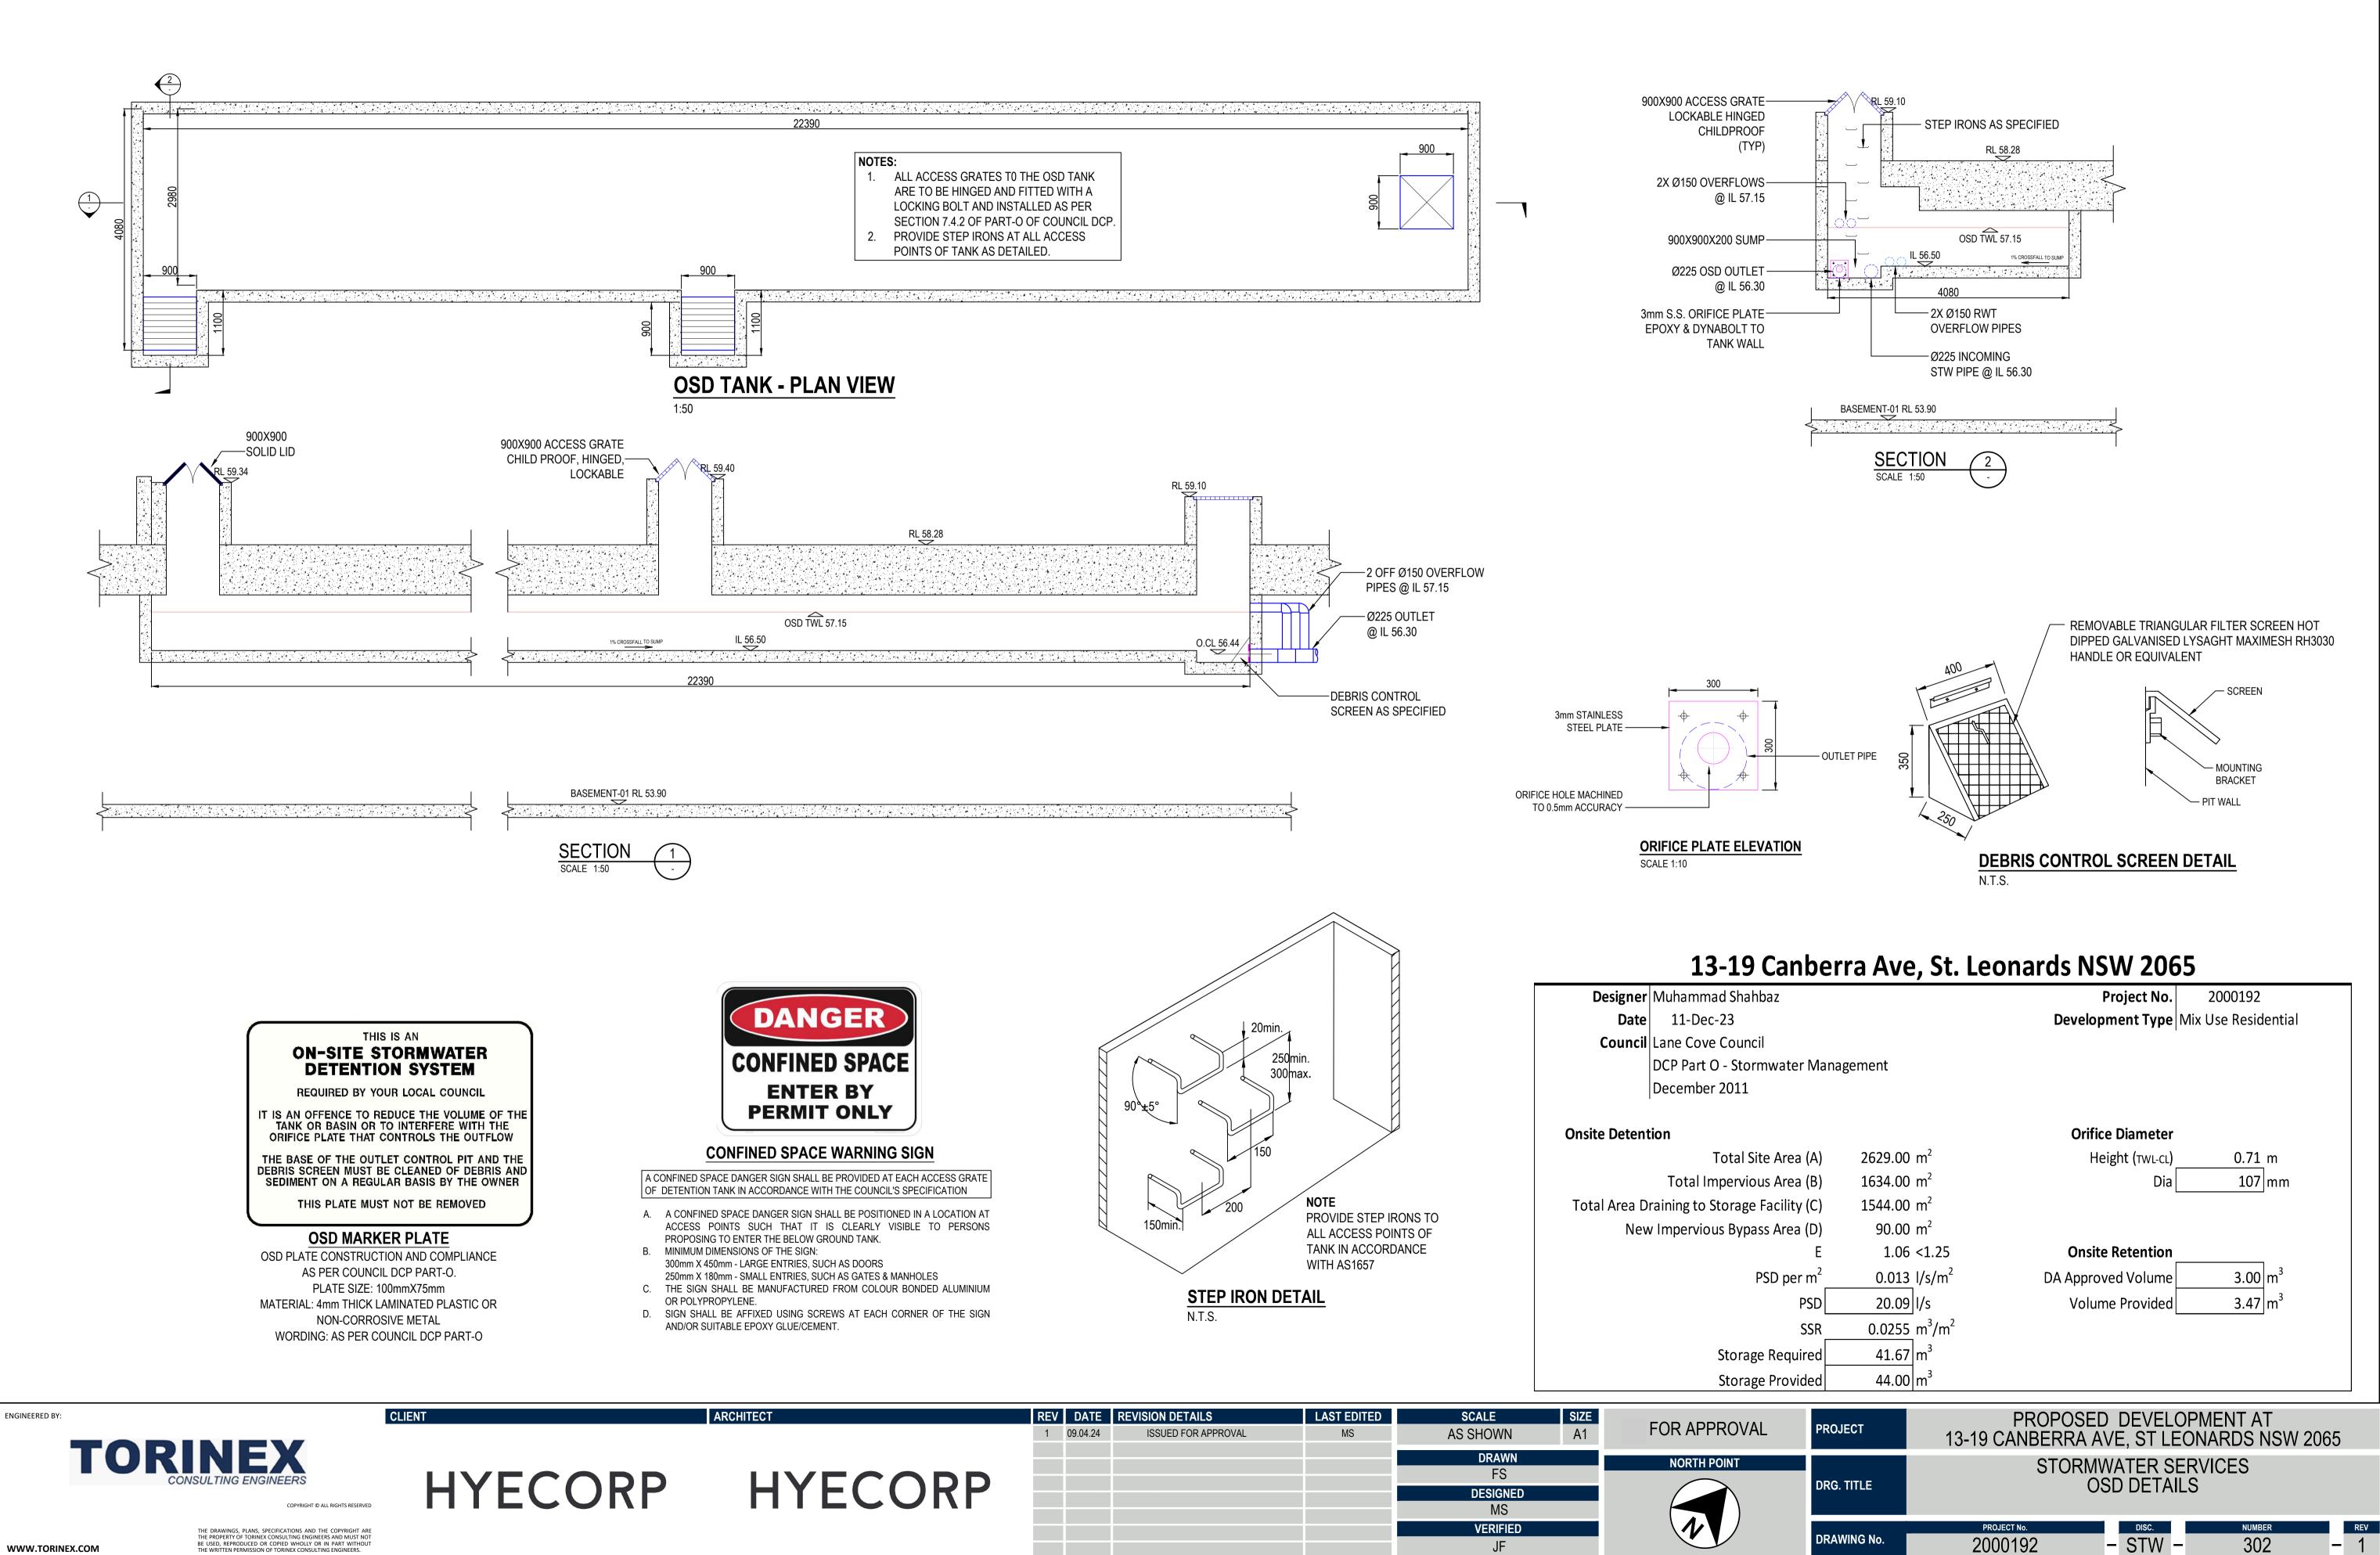

| 900                             |  |  |
| WHERE PIT DEP | TH IS DEEPER THAN 900.                                                                           |                   |                                 |  |  |
| DEEP, SUBJECT | T NOTED IS ONLY REQUIRED FOR F<br>TO COUNCIL REQUIREMENTS. PITS<br>JIRE STRUCTURAL ENGINEERS DES | GREATER THAN 3000 |                                 |  |  |
|               | T CONSTRUCTION MAY BE USED SI                                                                    |                   |                                 |  |  |

ENGINEERS APPROVAL 4. CONCRETE STRENGTH F'c = 32MPa

# PROJECT

# 13-19 CANBERRA AVE, ST LEONARDS NSW 2065

PROPOSED DEVELOPMENT AT

# STORMWATER SERVICES - TYPICAL DETAILS

PROJECT No. 2000192

DISC. STW

NUMBER 301

REV









ARCHITECT

CLIENT

COPYRIGHT © ALL RIGHTS RESERVE

THE DRAWINGS, PLANS, SPECIFICATIONS AND THE COPYRIGHT ARE THE PROPERTY OF TORINEX CONSULTING ENGINEERS AND MUST NOT BE USED, REPRODUCED OR COPIED WHOLLY OR IN PART WITHOUT THE WRITTEN PERMISSION OF TORINEY CONSULTING ENGINEERS

HYECORP



ENGINEERED BY:

- GRATE (TYP)

900X900 HINGED

PROVIDE GALVANIZED STEP IRONS AT 200mm CENTERS IN ACCORDANCE WITH AS1657 AT ALL ACCESS POINTS OF TANK

WARNING **PUMP OUT SYSTEM** 

FAILURE IN BASEMENT WHEN LIGHT IS FLASHING AND SIREN IS SOUNDING

NOTE

- SIGN SHALL BE PLACED IN A CLEAR AND VISIBLE 1. LOCATION WHERE VEHICLES ENTER THE BASEMENT.
- 2. COLOURS

WARNING - RED ALL OTHERS - BLACK

# PUMP OUT FAILURE WARNING DETAILS

| ARCHITECT | CHITECT         REV         DATE         REVIS           1