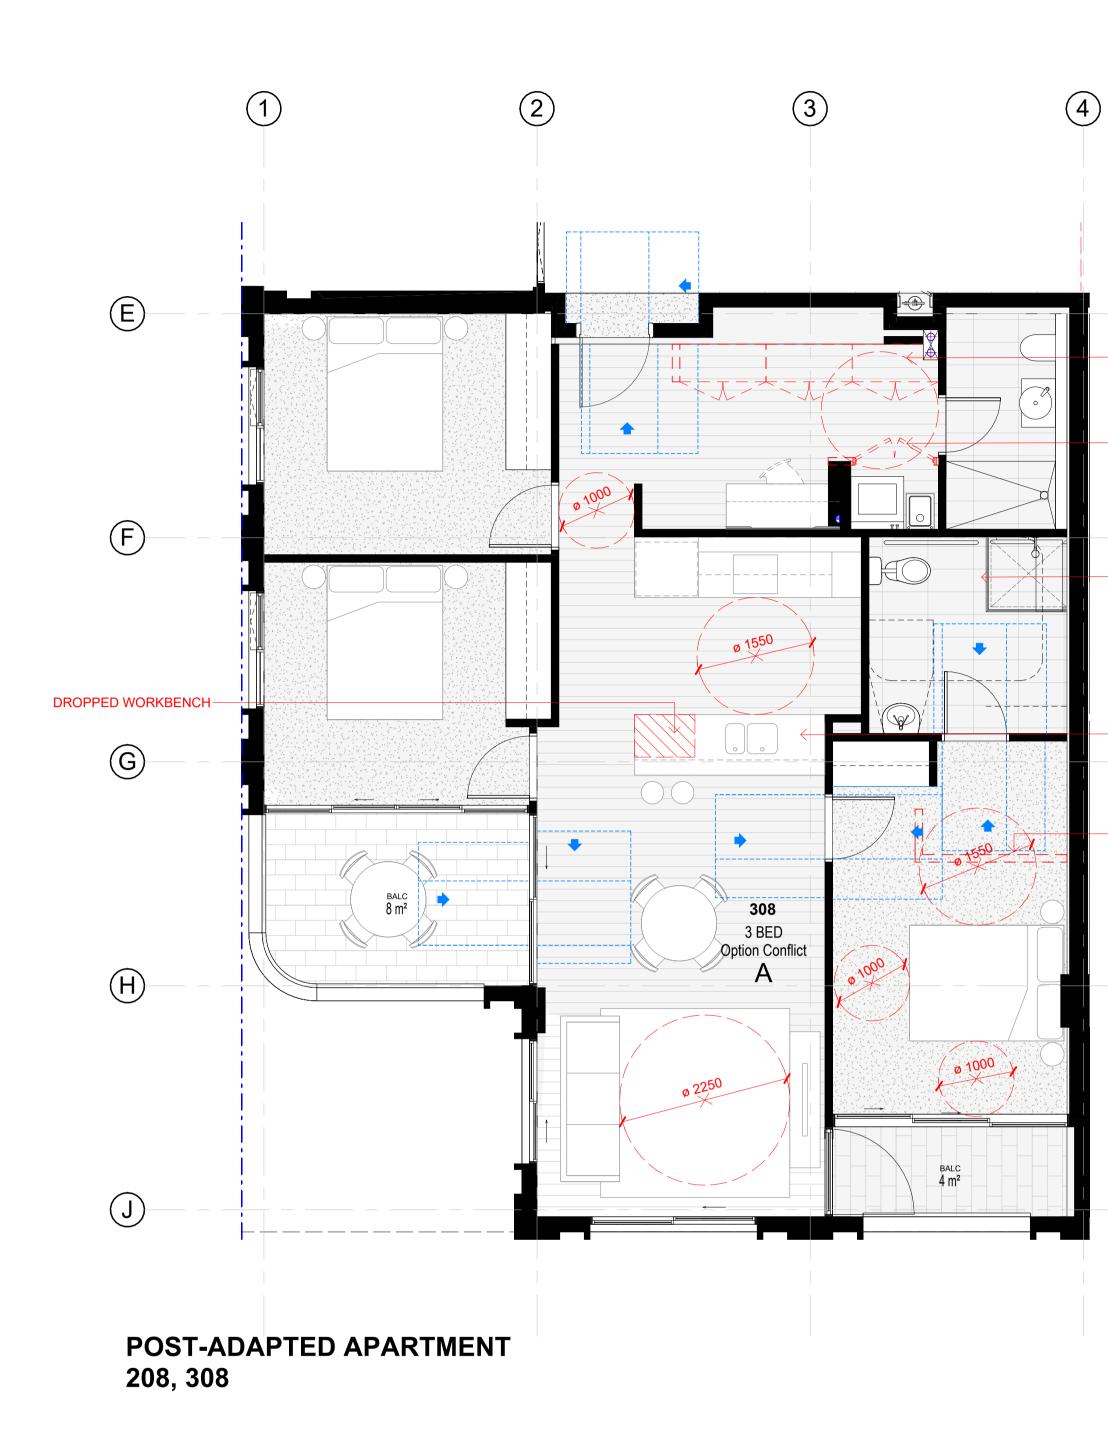

Client

Project FLOOR PLAN L12 - DELETION PLAN

| Date        | Scale | Sheet Size |
|-------------|-------|------------|
| 05/04/2024  | 1:100 | @ A1       |
| Drawn       | Chk.  | Job No.    |
| LL          | AH    | 6429       |
| Drawing No. |       | Revision   |
| DA-021      | / 51  |            |