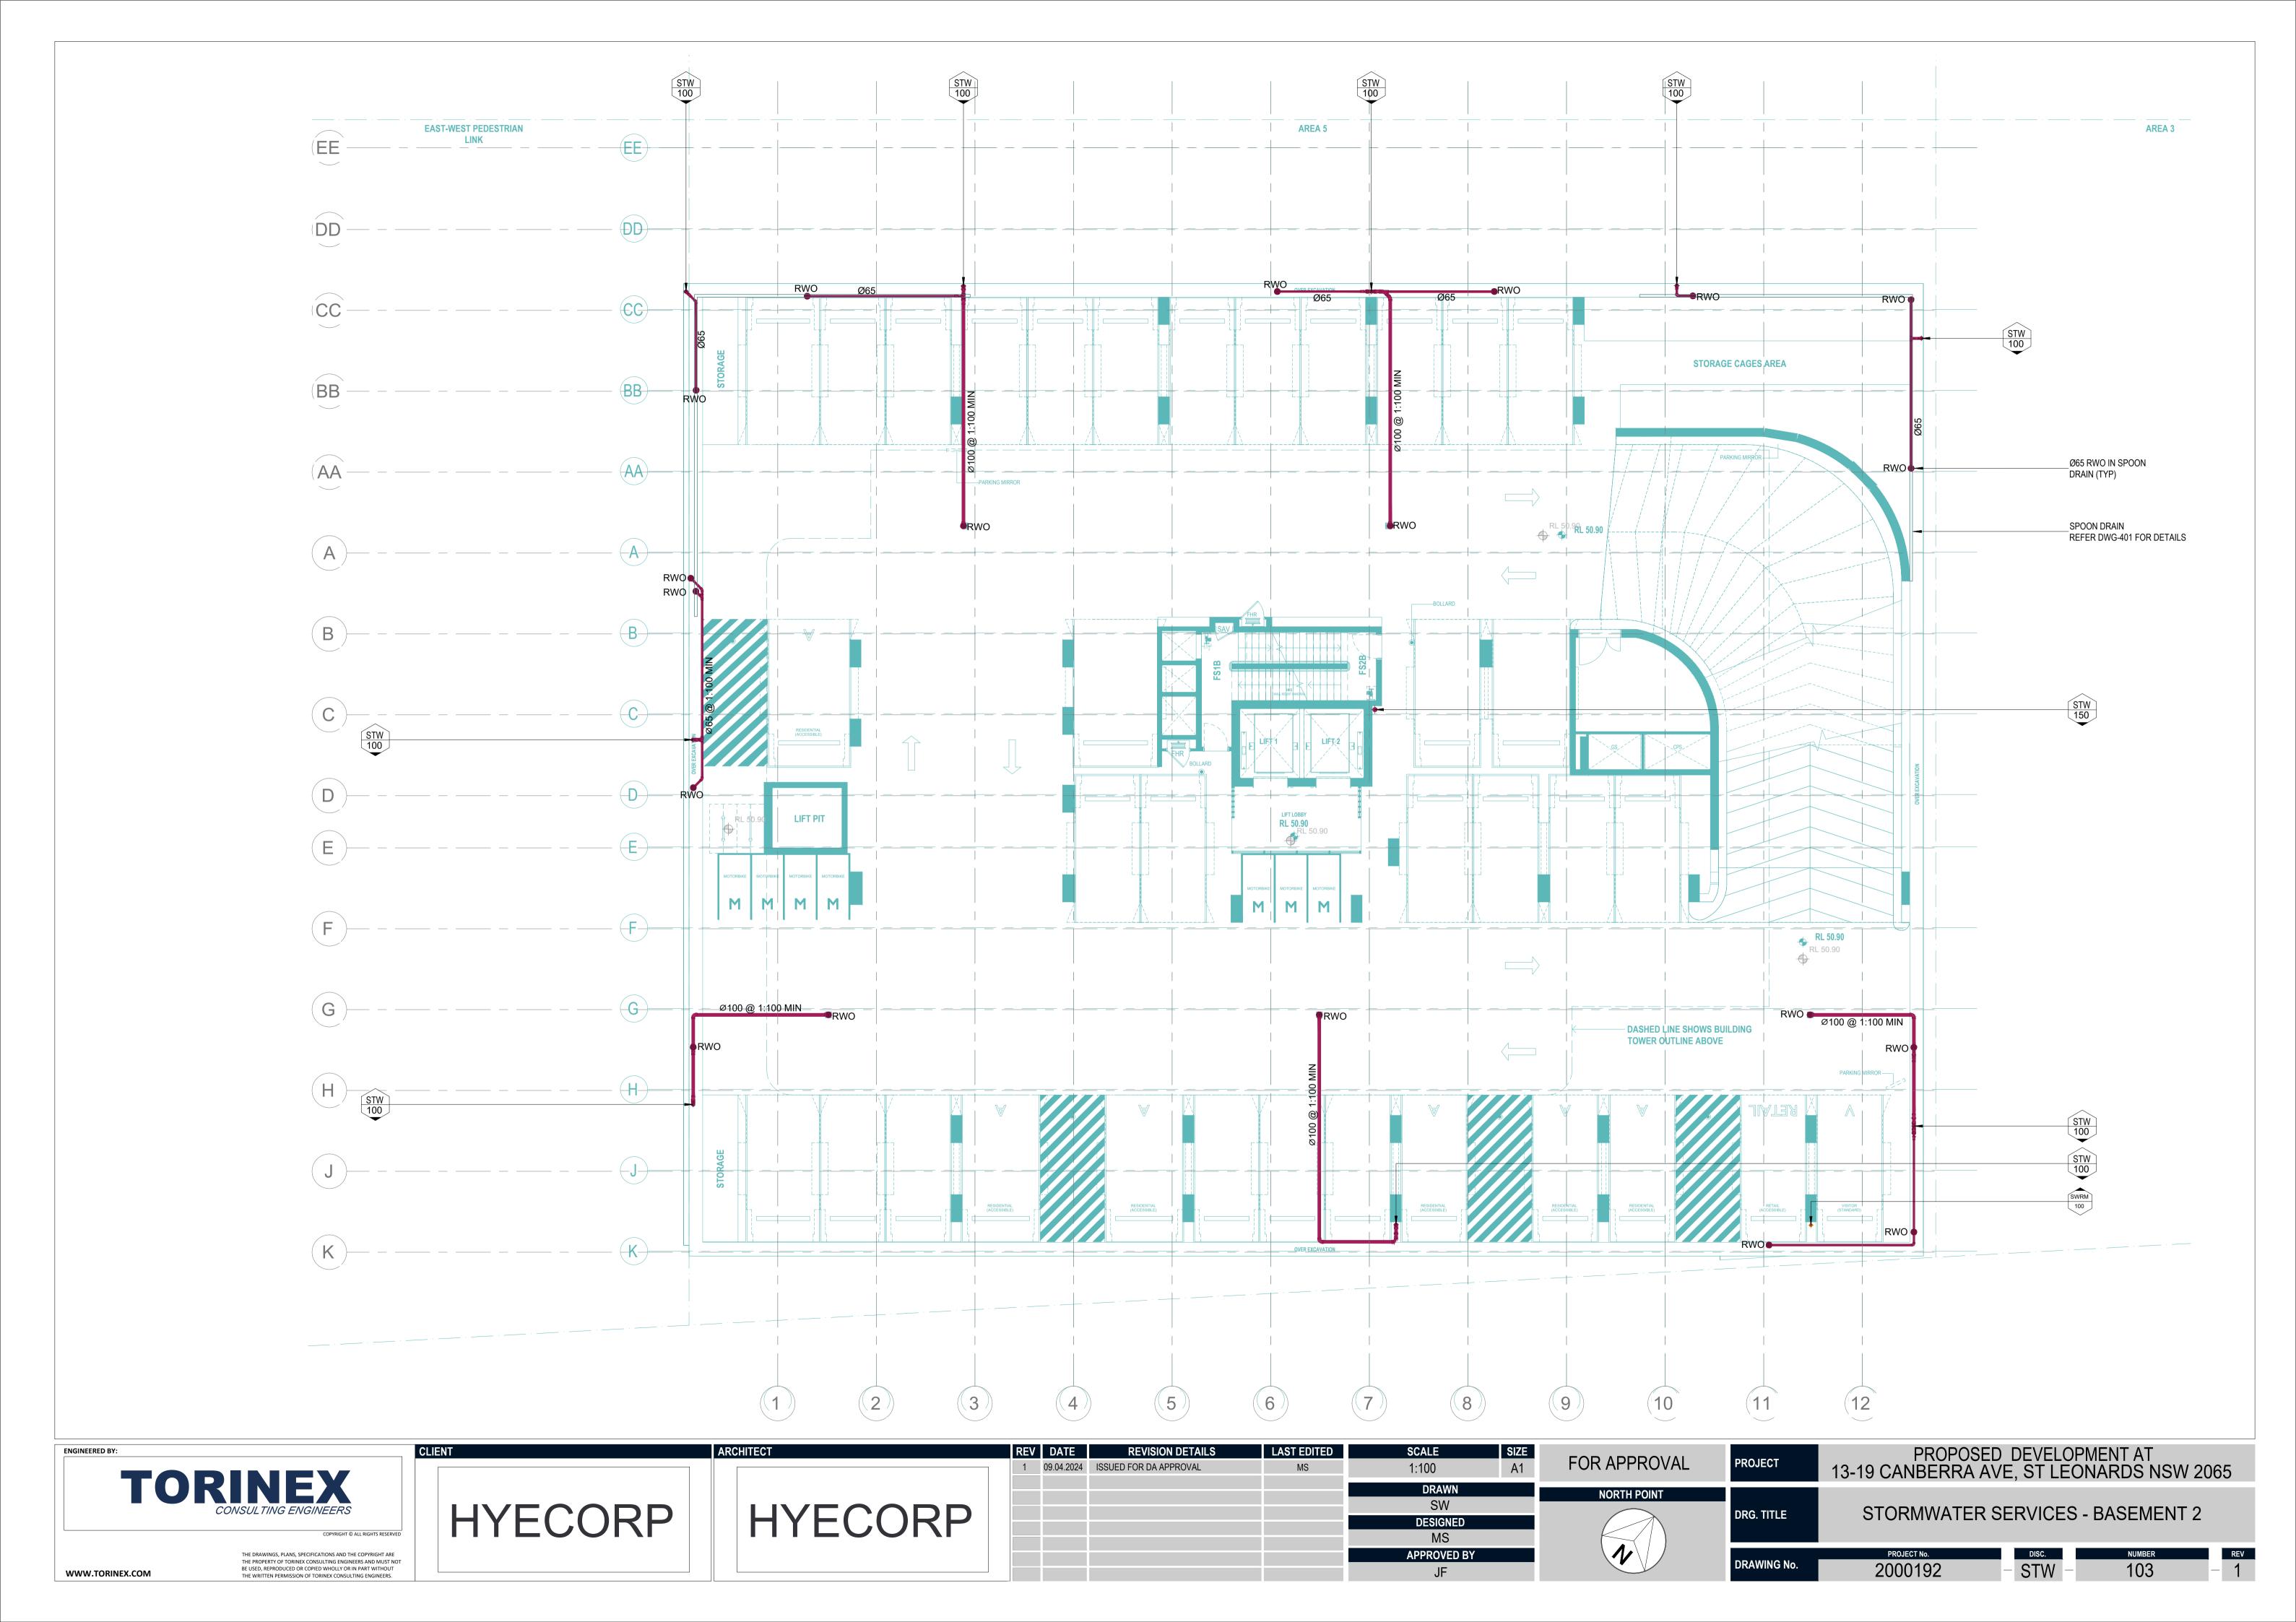

FLOOR PLAN L13 - DELETION PLAN

Drawing No. DA-0219-D

Surry Hills NSW Revision 2010 Australia T 61 2 9380 9911 www.sjb.com.au

/ 67

common law, statutory law and other rights including copyright and intellectual property rights. The recipient agrees not to use this document for any purpose other than its intended use; to waive all claims against SJB Architects resulting from unauthorised changes; or to reuse the document on other projects without prior written consent from SJB Architects. Under no circumstances shall transfer of this document be deemed a sale. SJB Architects makes no warranties of fitness for any purpose. The Builder/Contractor shall verify job dimensional prior to any work. dimensions prior to any work commencing. Use figured dimensions only. Do not scale drawings. Nominated Architects: Adam Haddow-7188 | John Pradel-7004