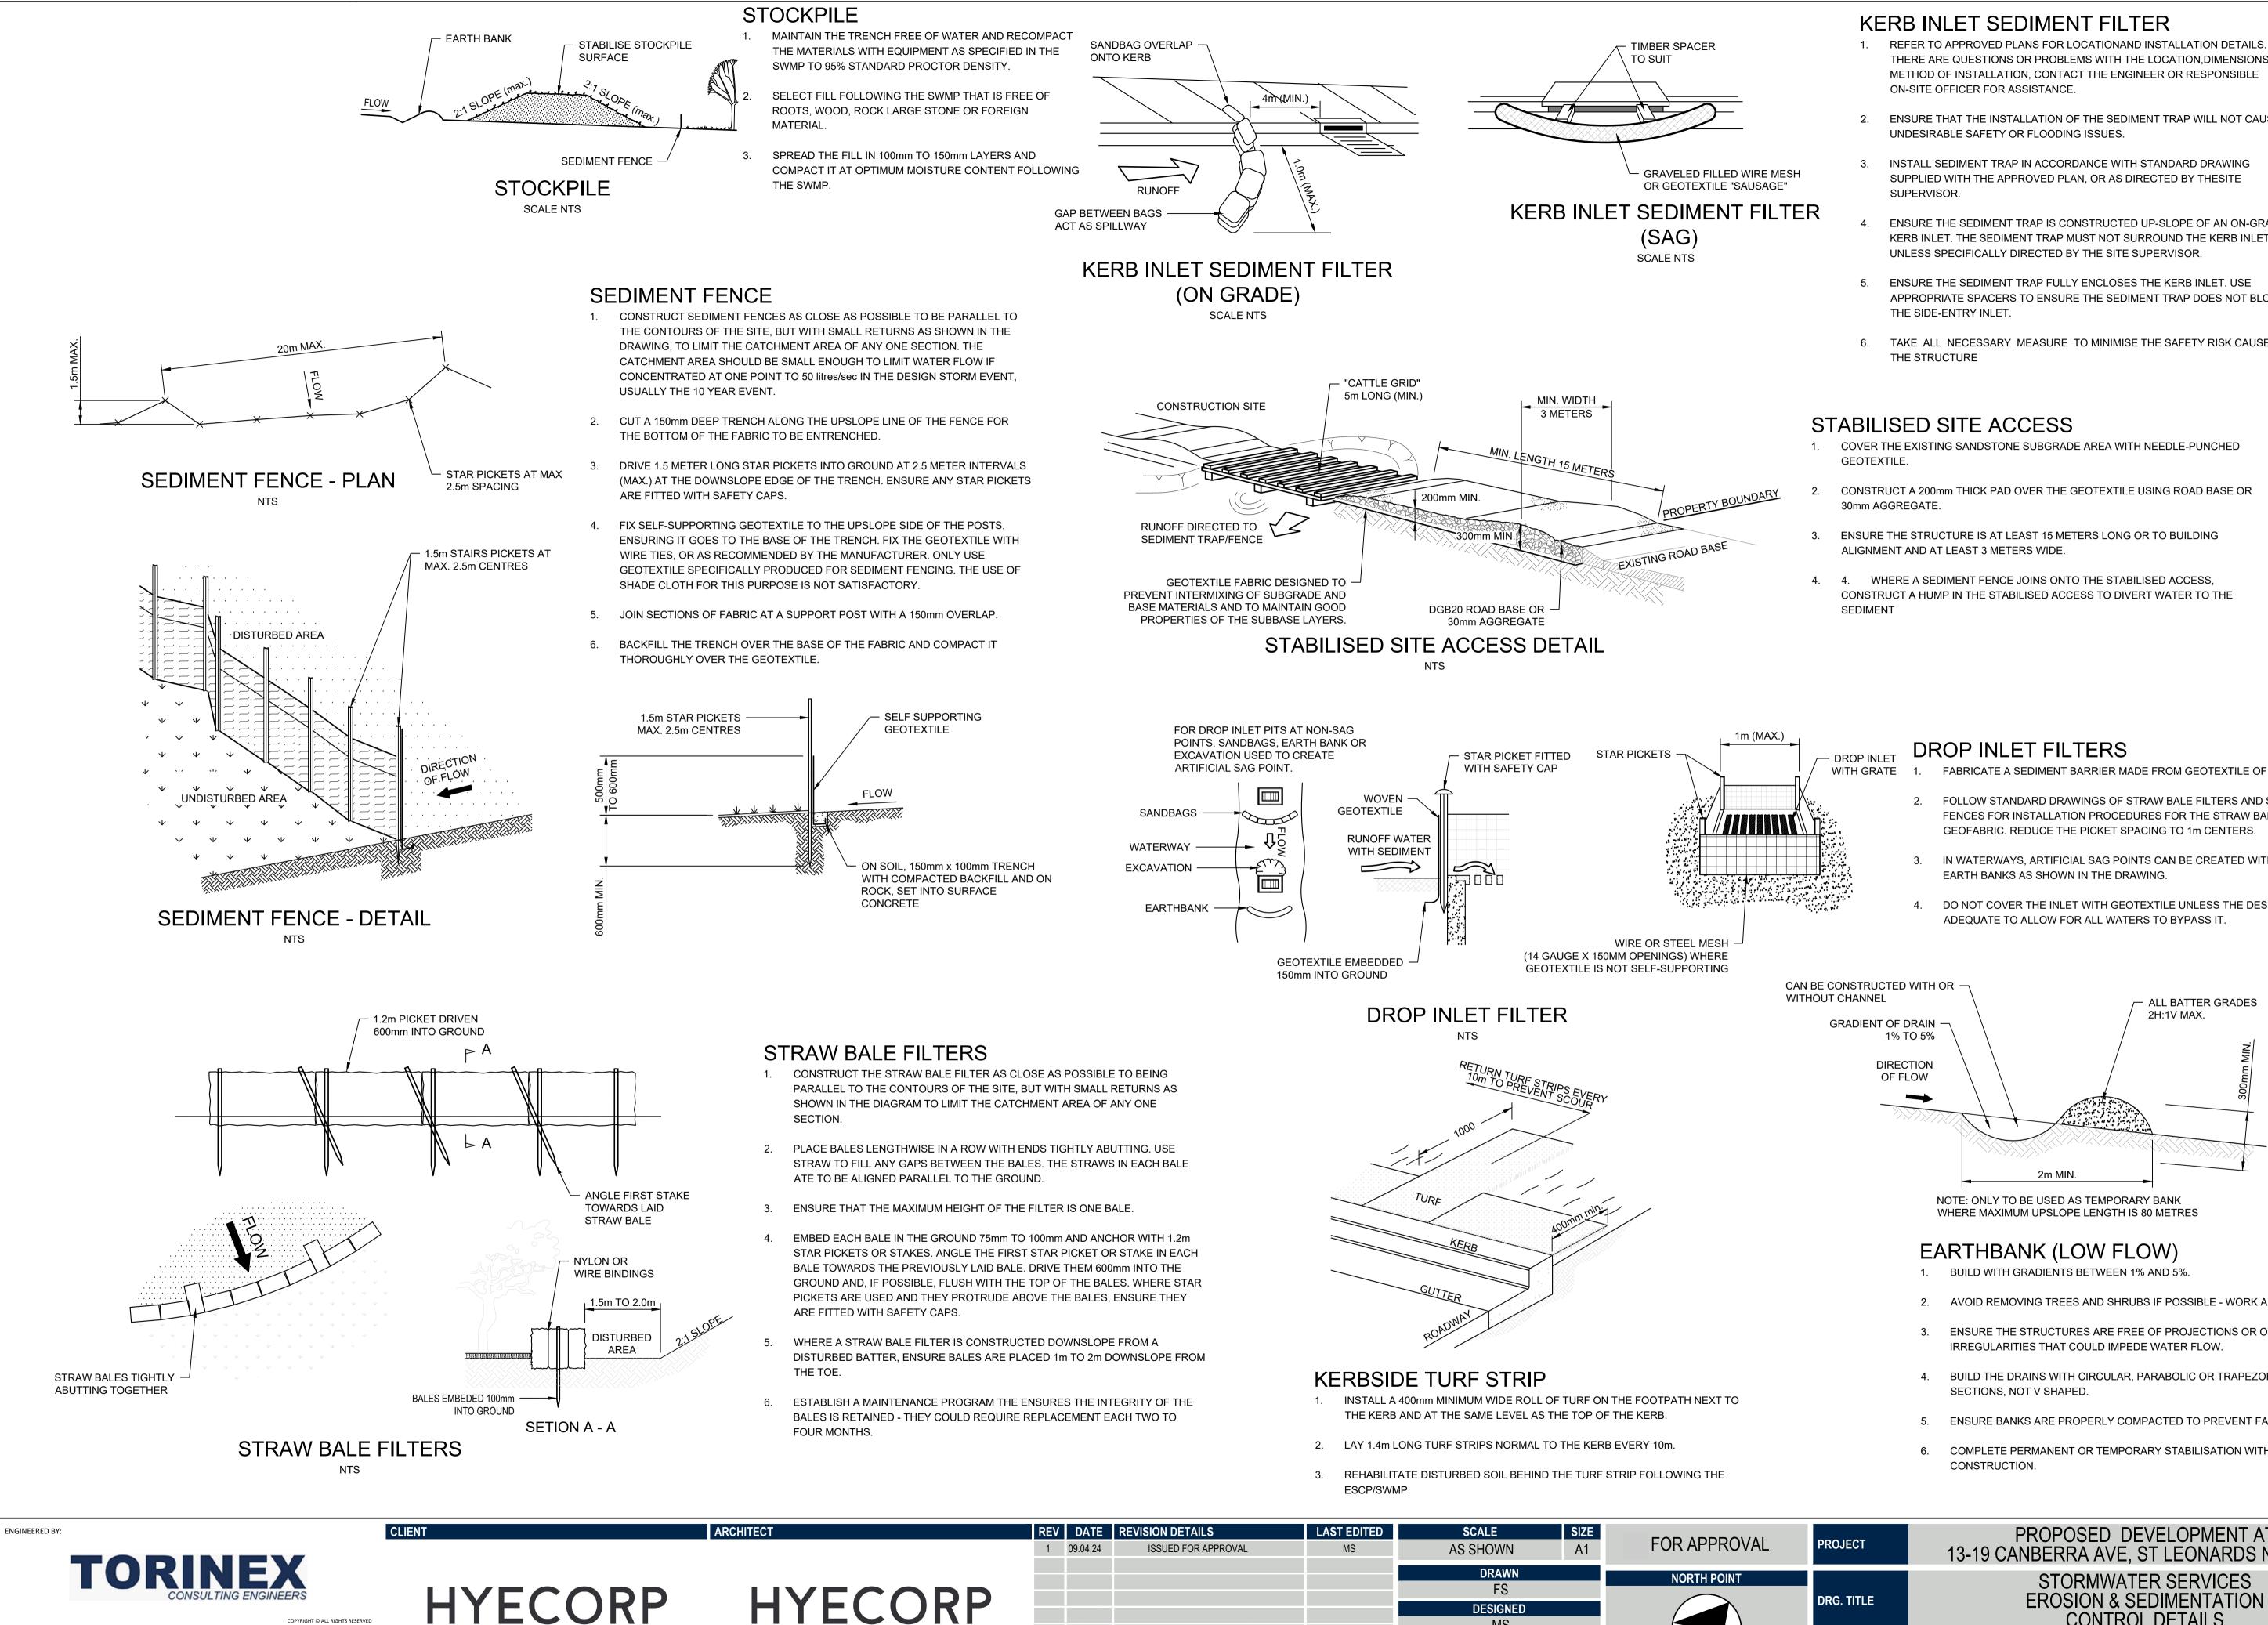

SSUED FOR DA APPROVAL | MS          | NTS      | A1   | FOR APPROVAL |
|     |          |                        |             | DRAWN    |      |              |
|     |          |                        |             |          |      | NORTH POINT  |
|     |          |                        |             | FS       |      | $\frown$     |
|     |          |                        |             | DESIGNED |      |              |
|     |          |                        |             | MS       |      |              |
|     |          |                        |             | VERIFIED |      |              |
|     |          |                        |             | JF       |      |              |
|     |          |                        |             | JF       |      | Ŭ            |



HE DRAWINGS, PLANS, SPECIFICATIONS AND THE COPYRIGHT AR BE USED, REPRODUCED OR COPIED WHOLLY OR IN PART WITHOU

COPYRIGHT © ALL RIGHTS RESERVE



- 1. REFER TO APPROVED PLANS FOR LOCATIONAND INSTALLATION DETAILS. IF THERE ARE QUESTIONS OR PROBLEMS WITH THE LOCATION, DIMENSIONS, OR
- 2. ENSURE THAT THE INSTALLATION OF THE SEDIMENT TRAP WILL NOT CAUSE
- ENSURE THE SEDIMENT TRAP IS CONSTRUCTED UP-SLOPE OF AN ON-GRADE KERB INLET. THE SEDIMENT TRAP MUST NOT SURROUND THE KERB INLET
- APPROPRIATE SPACERS TO ENSURE THE SEDIMENT TRAP DOES NOT BLOCK
- 6. TAKE ALL NECESSARY MEASURE TO MINIMISE THE SAFETY RISK CAUSED BY

- FABRICATE A SEDIMENT BARRIER MADE FROM GEOTEXTILE OF STRAW BALES.
- FOLLOW STANDARD DRAWINGS OF STRAW BALE FILTERS AND SEDIMENT FENCES FOR INSTALLATION PROCEDURES FOR THE STRAW BA