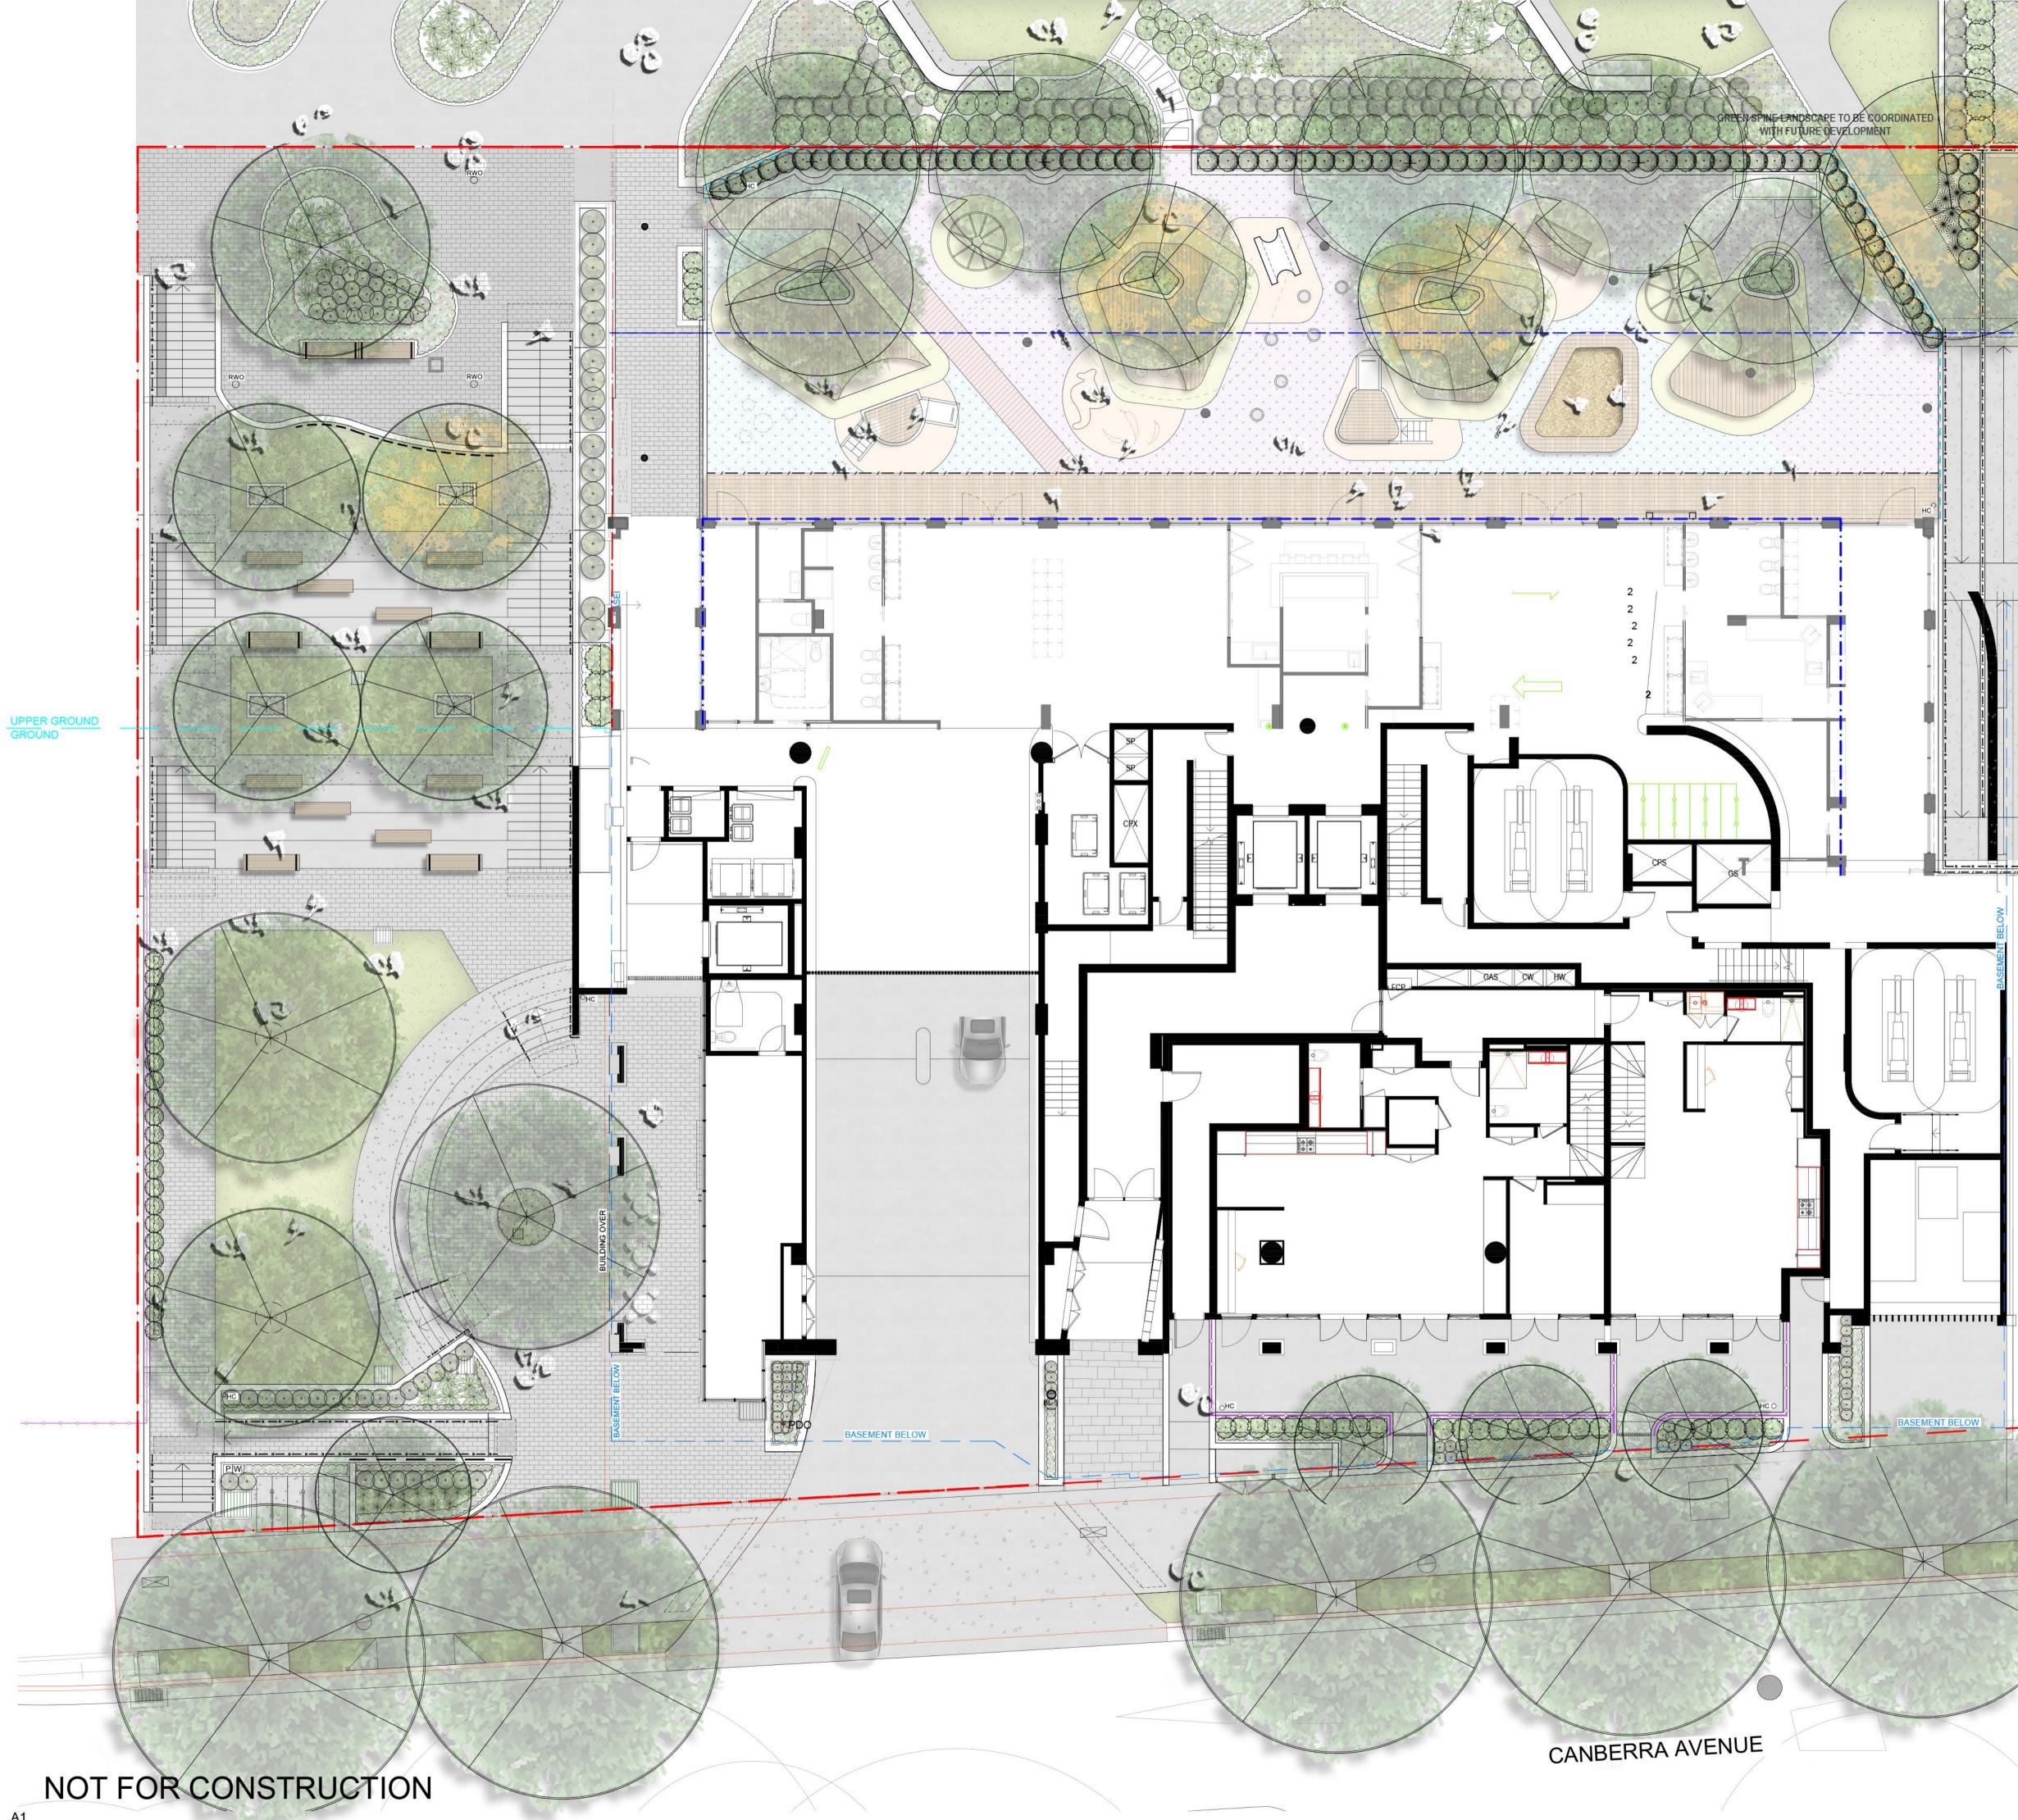

**HYECORP** 13-19 Canberra Ave, St Leonards Drawing Name FLOOR PLAN GROUND

AREA 3

Drawing No. DA-0205-A Revision

/ 66

dimensions prior to any work commencing. Use figured dimensions only. Do not scale drawings. Nominated Architects: Adam Haddow-7188 | John Pradel-7004

**DA-060** 

HYECORP

13-19 Canberra Ave, St Leonards

Project

Drawing Name CHILDCARE - LEVEL 1 DETAIL PLAN