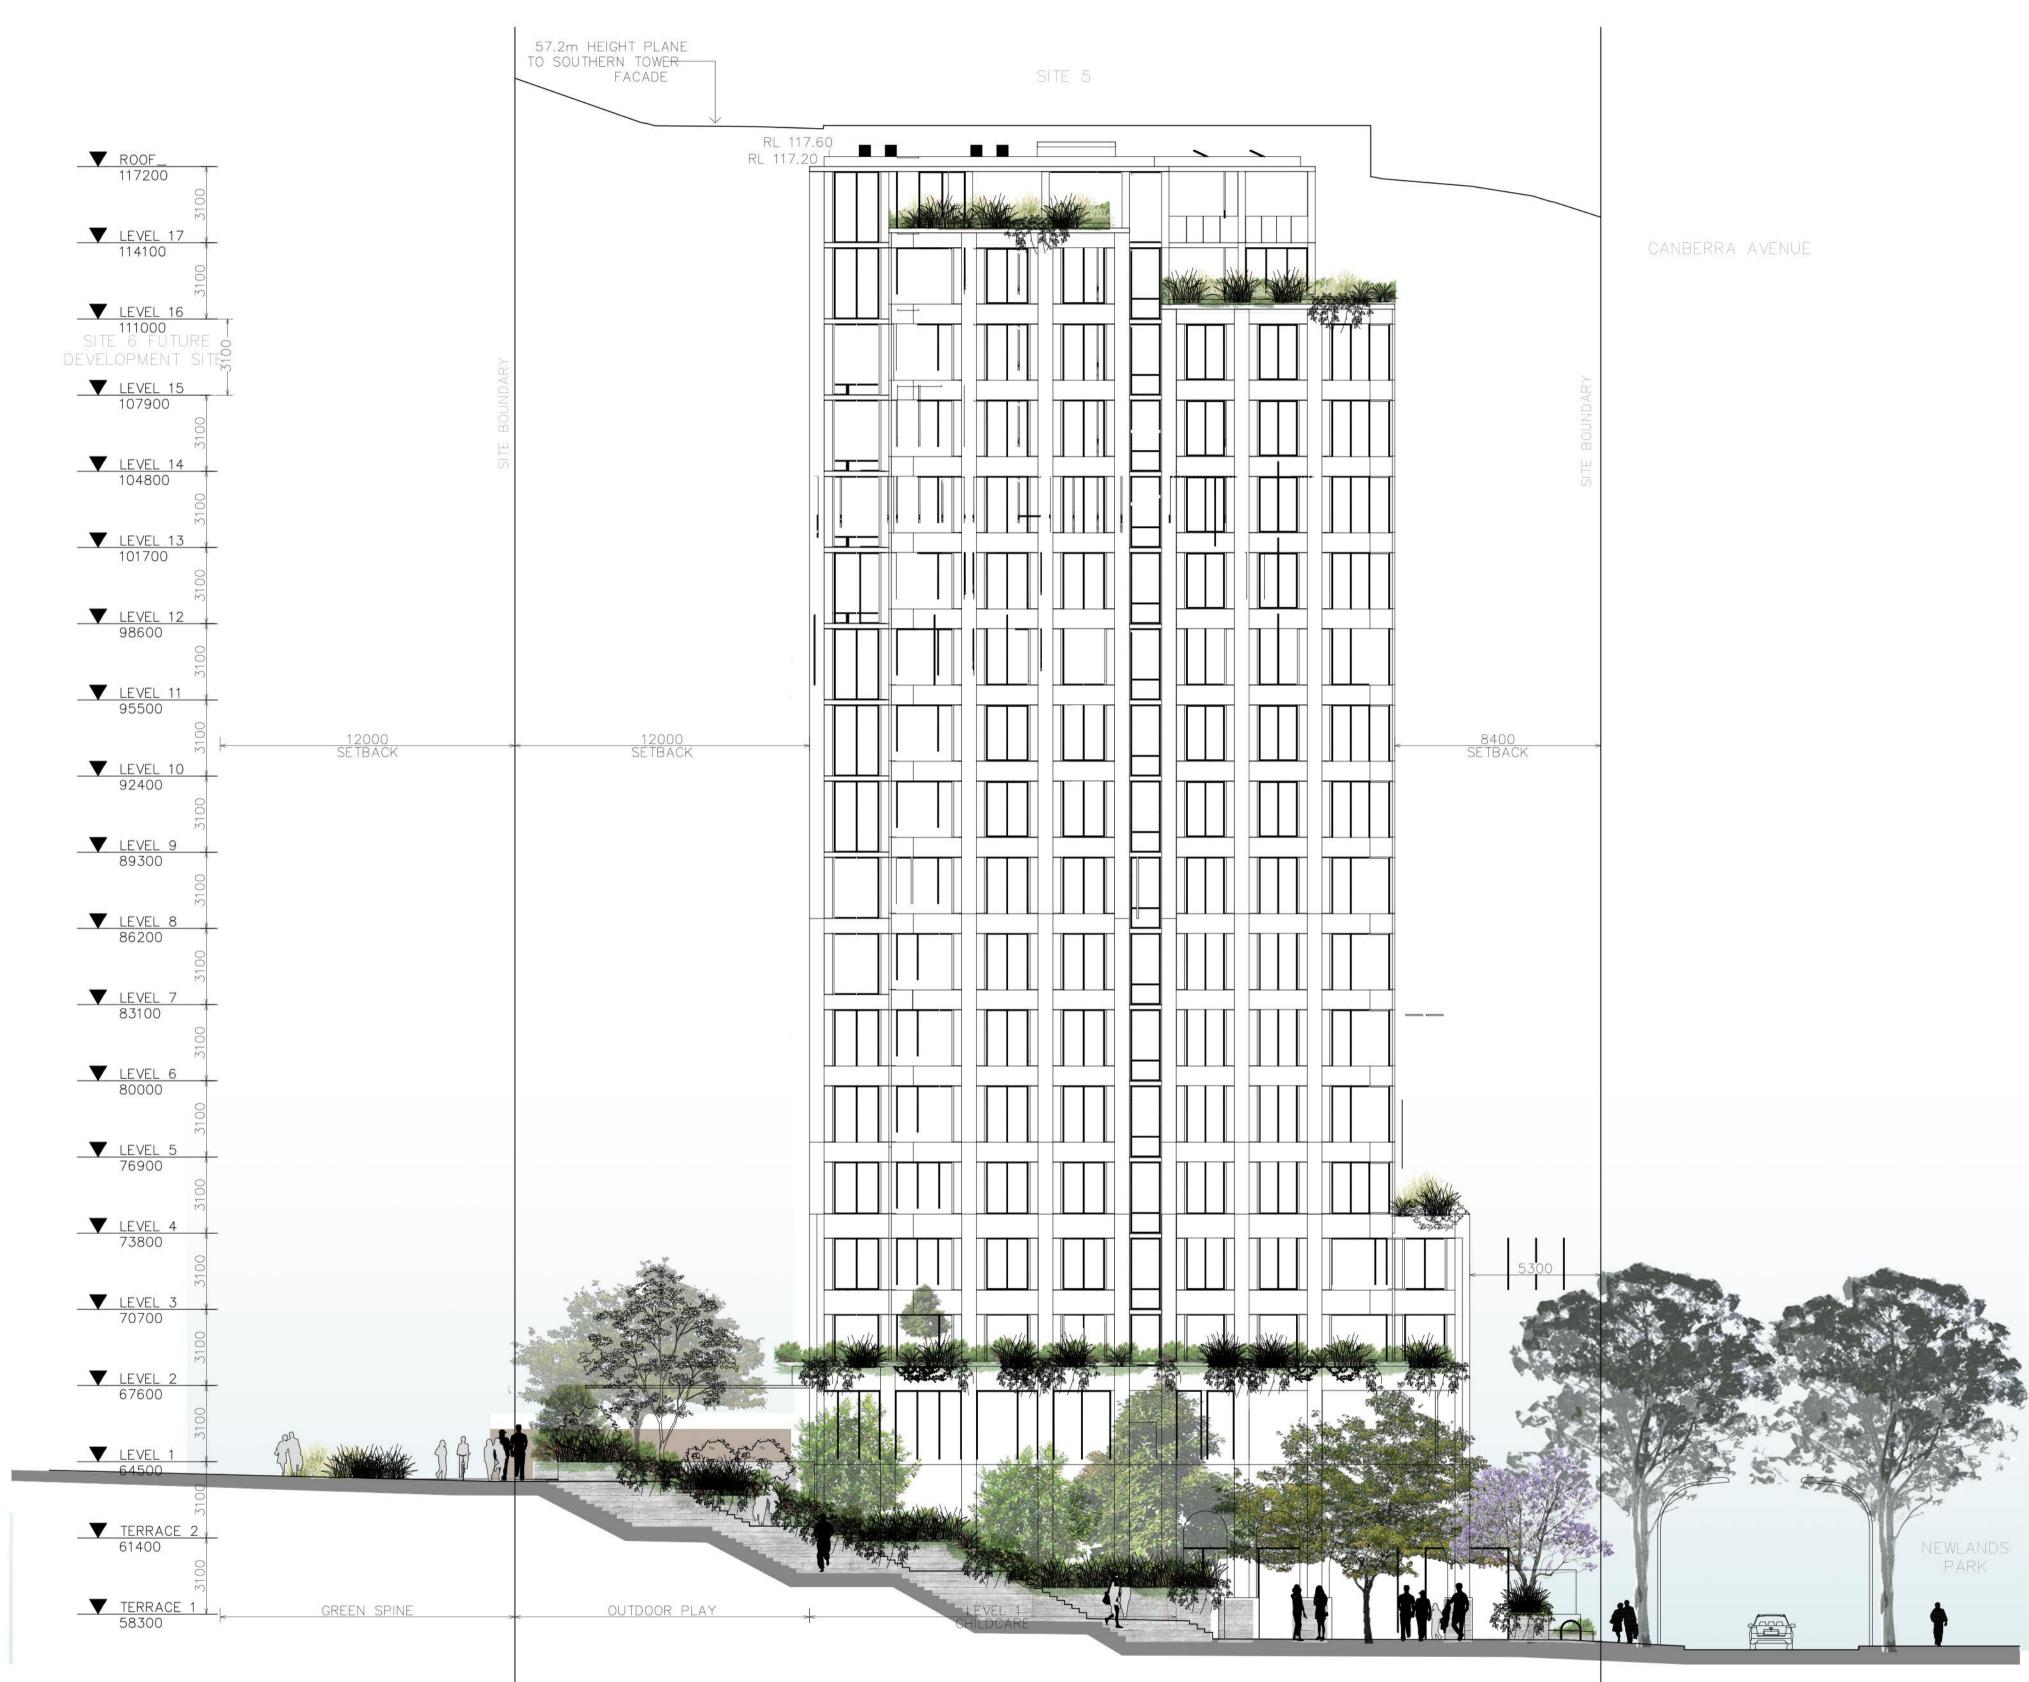

NORTH ELEVATION

| DA-0501-A   |         | / 68       |
|-------------|---------|------------|
| Drawing No. |         | Revision   |
| LL          | AH      | 6429       |
| Drawn       | Chk.    | Job No.    |
| 07/06/2024  | 1 : 150 | @ A1       |
| Date        | Scale   | Sheet Size |
| Date        | Scale   |            |

LEGEND

| 0     | 1     | 2 | 5m |
|-------|-------|---|----|
|       |       |   |    |
| 1:100 | ) @A1 |   |    |

 $\bigtriangleup$ 

HYECORP

13-19 Canberra Ave St Leonards Drawing Name EAST ELEVATION

| SITE 3 |  |
|--------|--|
|        |  |
|        |  |
|        |  |
|        |  |
|        |  |
|        |  |
|        |  |
|        |  |
|        |  |
|        |  |
|        |  |
|        |  |
|        |  |
|        |  |
|        |  |
|        |  |
|        |  |
|        |  |