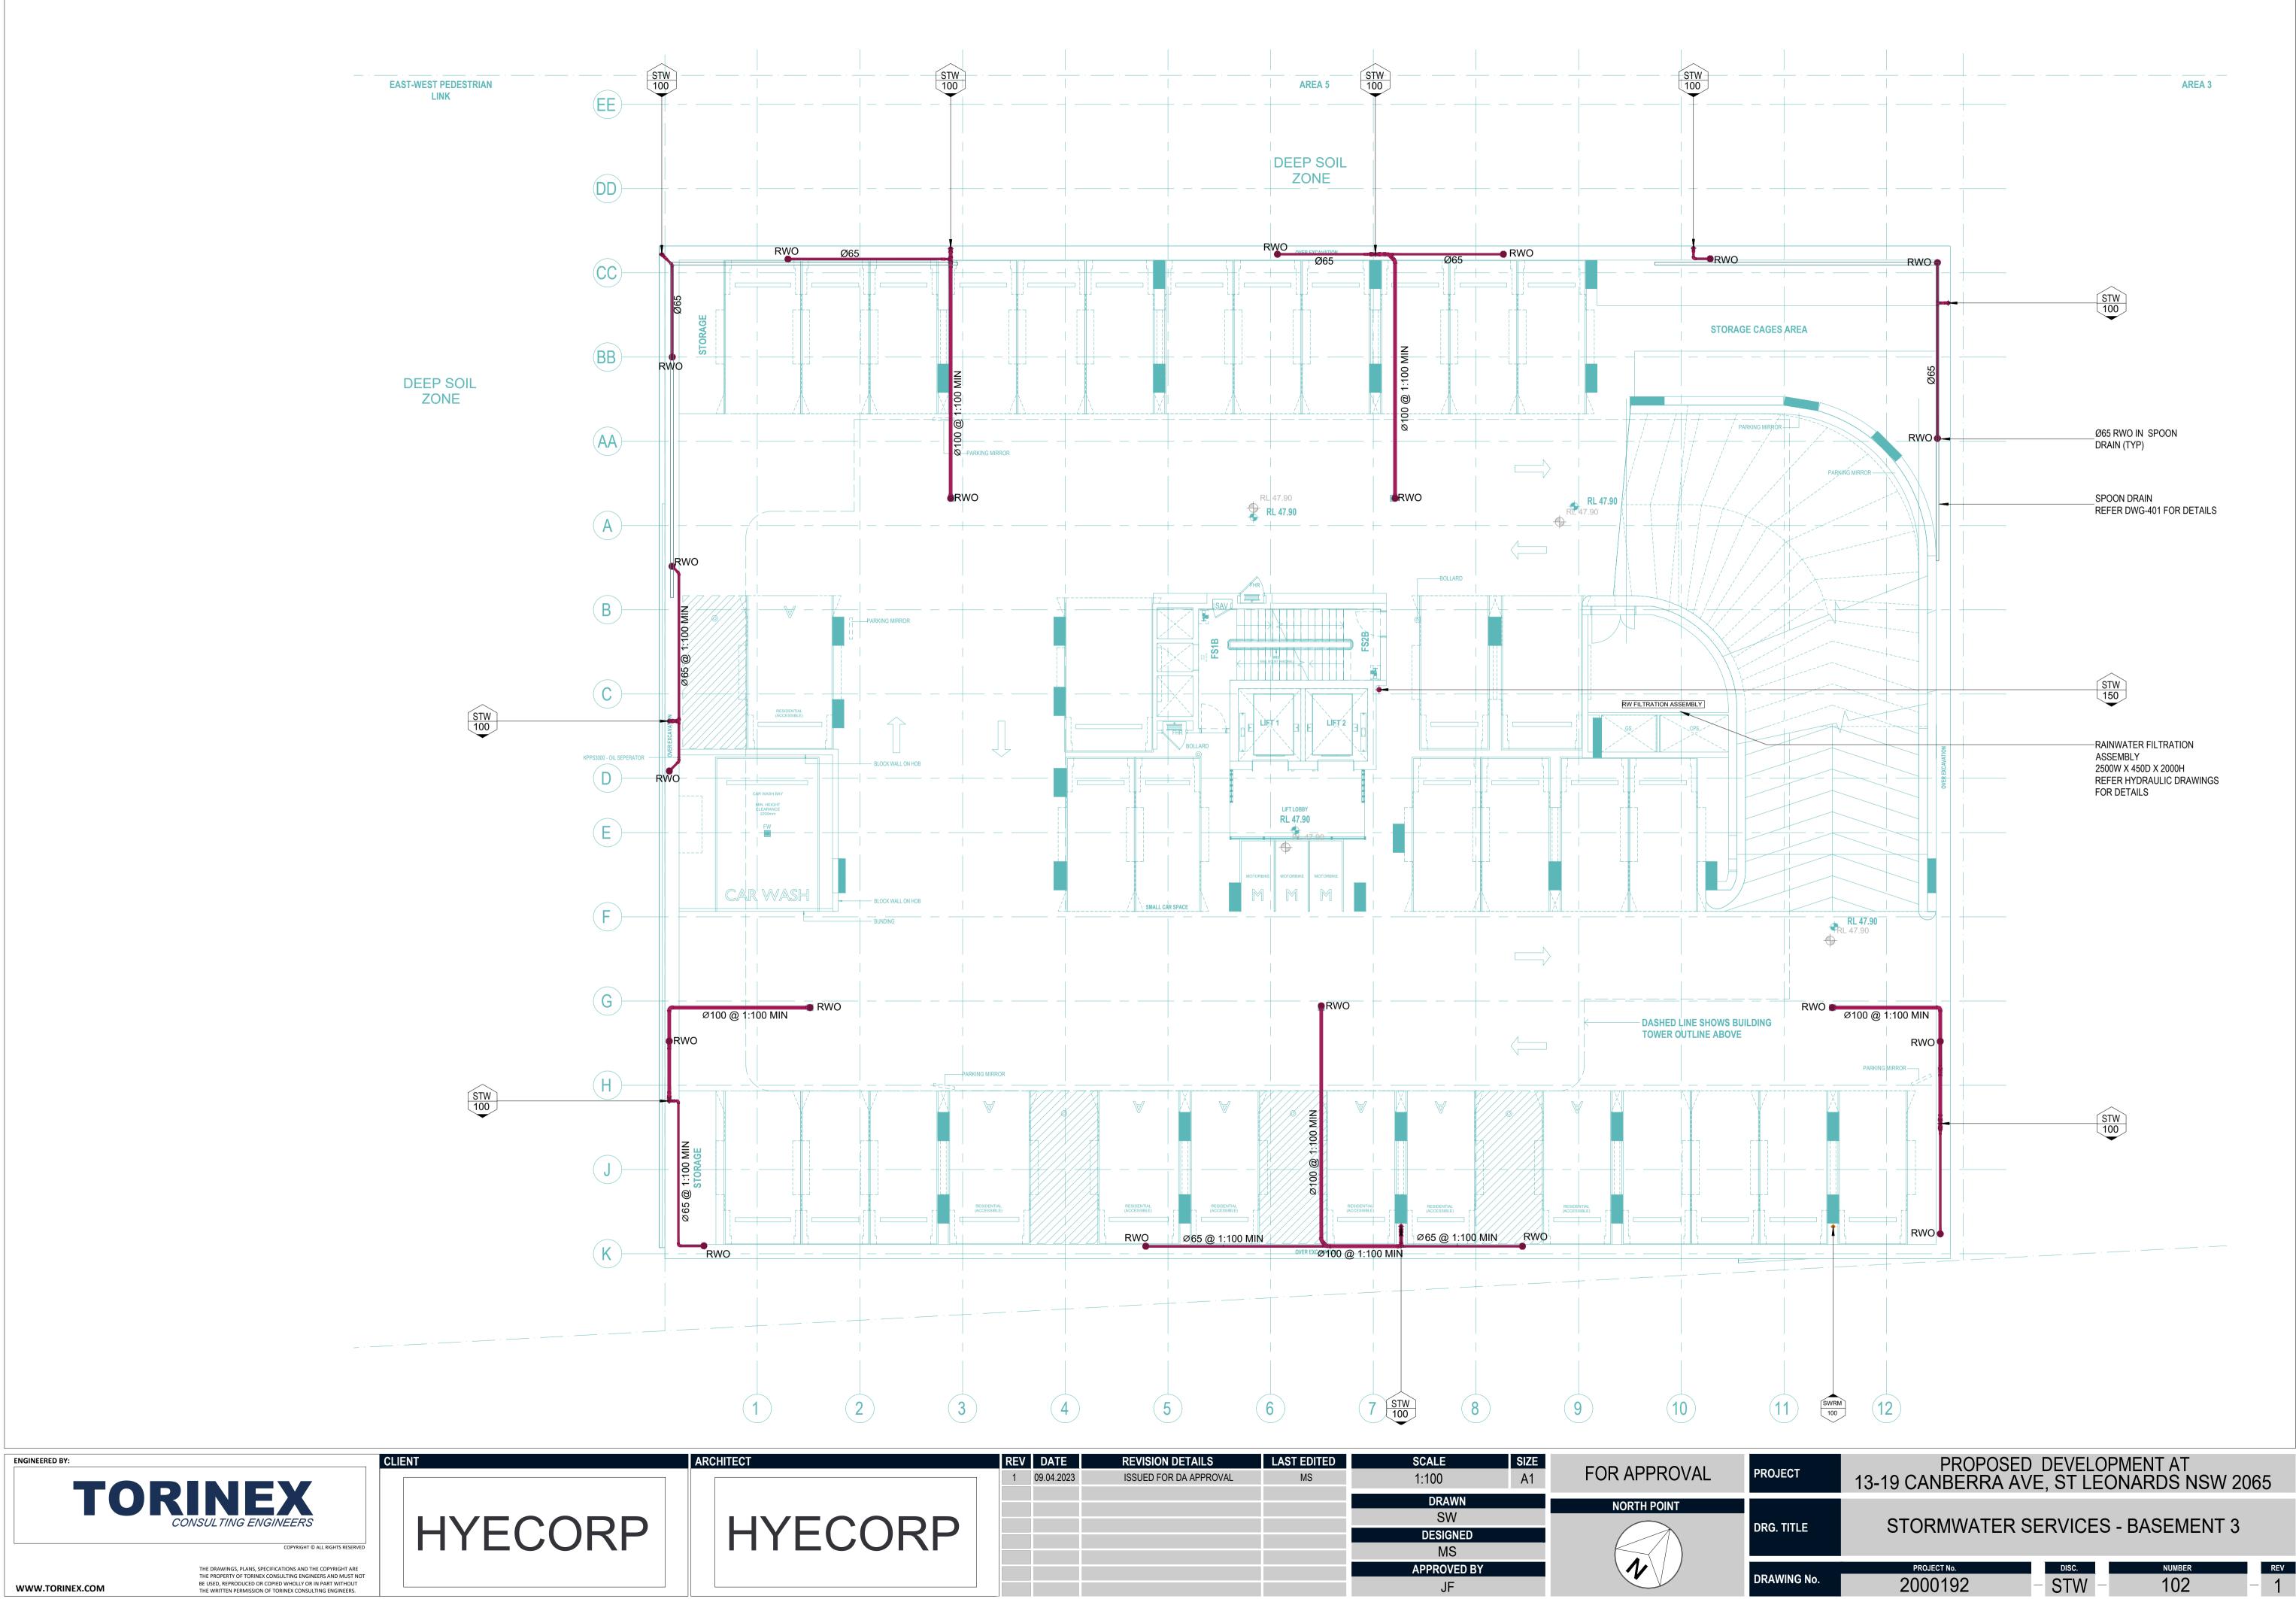

Client

Project FLOOR PLAN L12 - DELETION PLAN

| Date        | Scale | Sheet Size |
|-------------|-------|------------|
| 05/04/2024  | 1:100 | @ A1       |
| Drawn       | Chk.  | Job No.    |
| LL          | AH    | 6429       |
| Drawing No. |       | Revision   |
| DA-021      | / 51  |            |