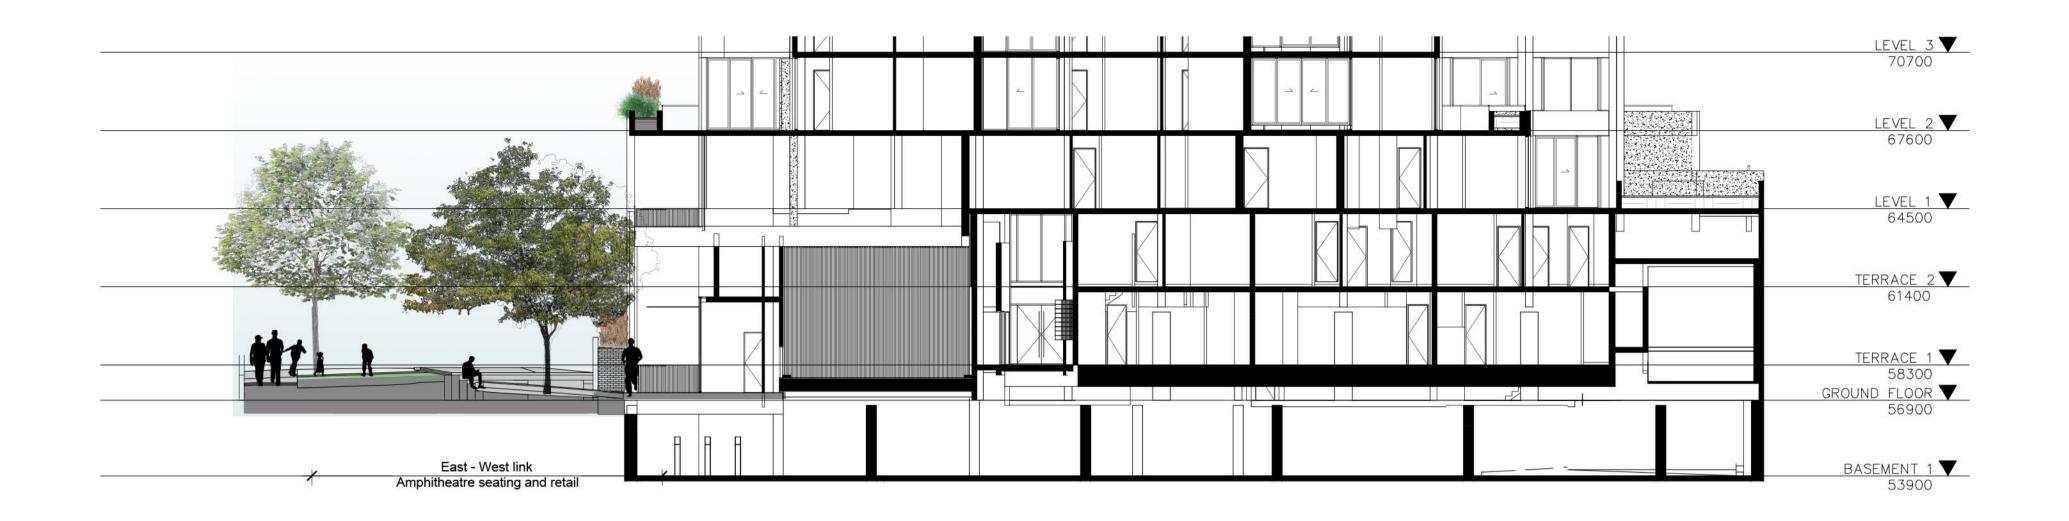

reement between Site Image (NSW) Pty Ltd and the instructing party. The contractor shall check and verify all work on site (including work by others) before commencing the landscape installation. Any discrepancies are to be reported to the Project Manager or Landscape Architect prior to commencing work. Do not scale this drawing. Any required dimensions not

shown shall be referred to the Landscape Architect for confirmation.

© 2024 Site Image (NSW) Pty Ltd ABN 44 801 262 380 as agent for Site Image NSW Partnership. All rights reserved. This drawing is copyright and shall not be reproduced or copied in any form or by any means (graphic,

electronic or mechanical including photocopy) without the written permission of Site Image (NSW) Pty Ltd Any license, expressed or implied, to use this







SS21-4691

AH-605 D

Issue:

Retail / Terrace / Childcare Scale: 1:150 @ A1 Job Number:

0 1 2 3 4 5m Drawing Number:

Landscape Elevation

Drawing Name:

**REVISED DA** 

Australia Tel: (61 2) 8332 5600 Fax: (61 2) 9698 2877 www.siteimage.com.au Site Image (NSW) Pty Ltd ABN 44 801 262 380

Level 1, 3-5 Baptist Street Redfern NSW 2016

SITE IMAGE Landscape Architects

Project: 13 - 19 Canberra Ave St leonards

Client: HYECORP Property Group



LEGEND

\_\_\_\_

A For DA Approval Issue Revision Description

HT RS 08.04.2024 Drawn Check Date

electronic or mechanical including photocopy) without the written permission of Site Image (NSW) Pty Ltd Any license, expressed or implied, to use this document for any purpose what so ever is restricted to the terms of the written agreement betwe