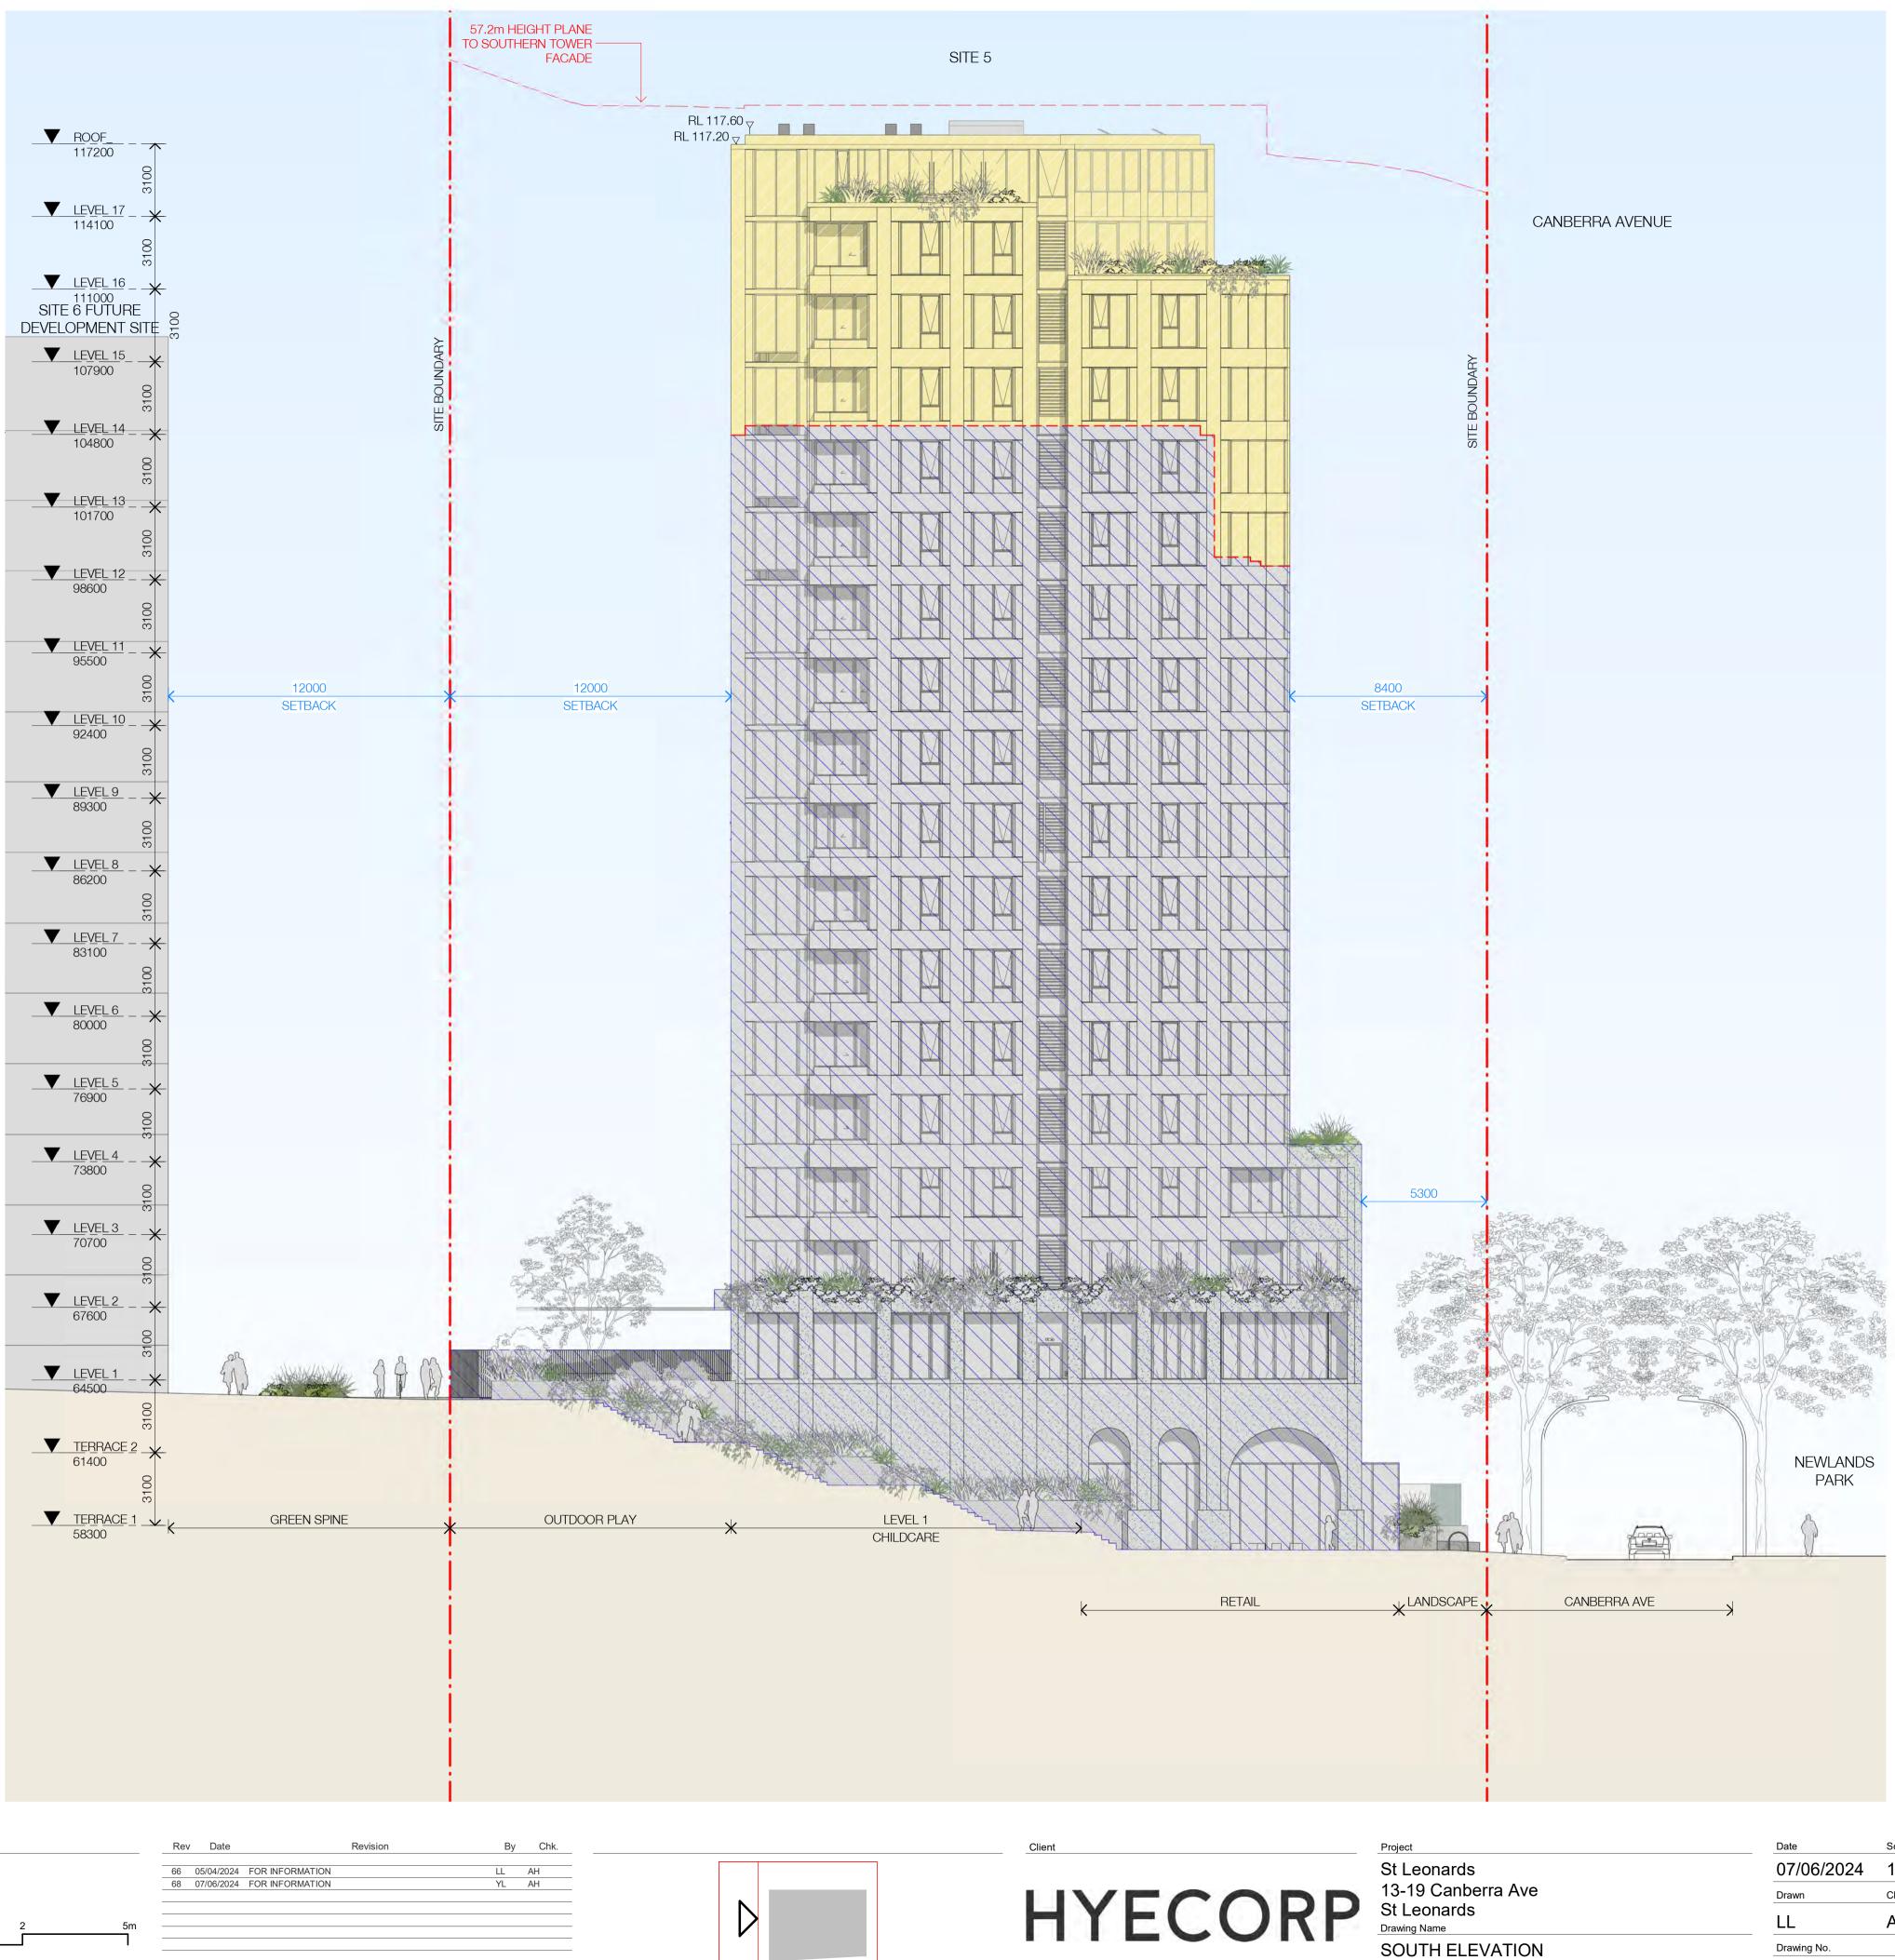

NORTH ELEVATION

| DA-0501-A   |         | / 68       |
|-------------|---------|------------|
| Drawing No. |         | Revision   |
| LL          | AH      | 6429       |
| Drawn       | Chk.    | Job No.    |
| 07/06/2024  | 1 : 150 | @ A1       |
| Date        | Scale   | Sheet Size |
| Date        | Scale   |            |