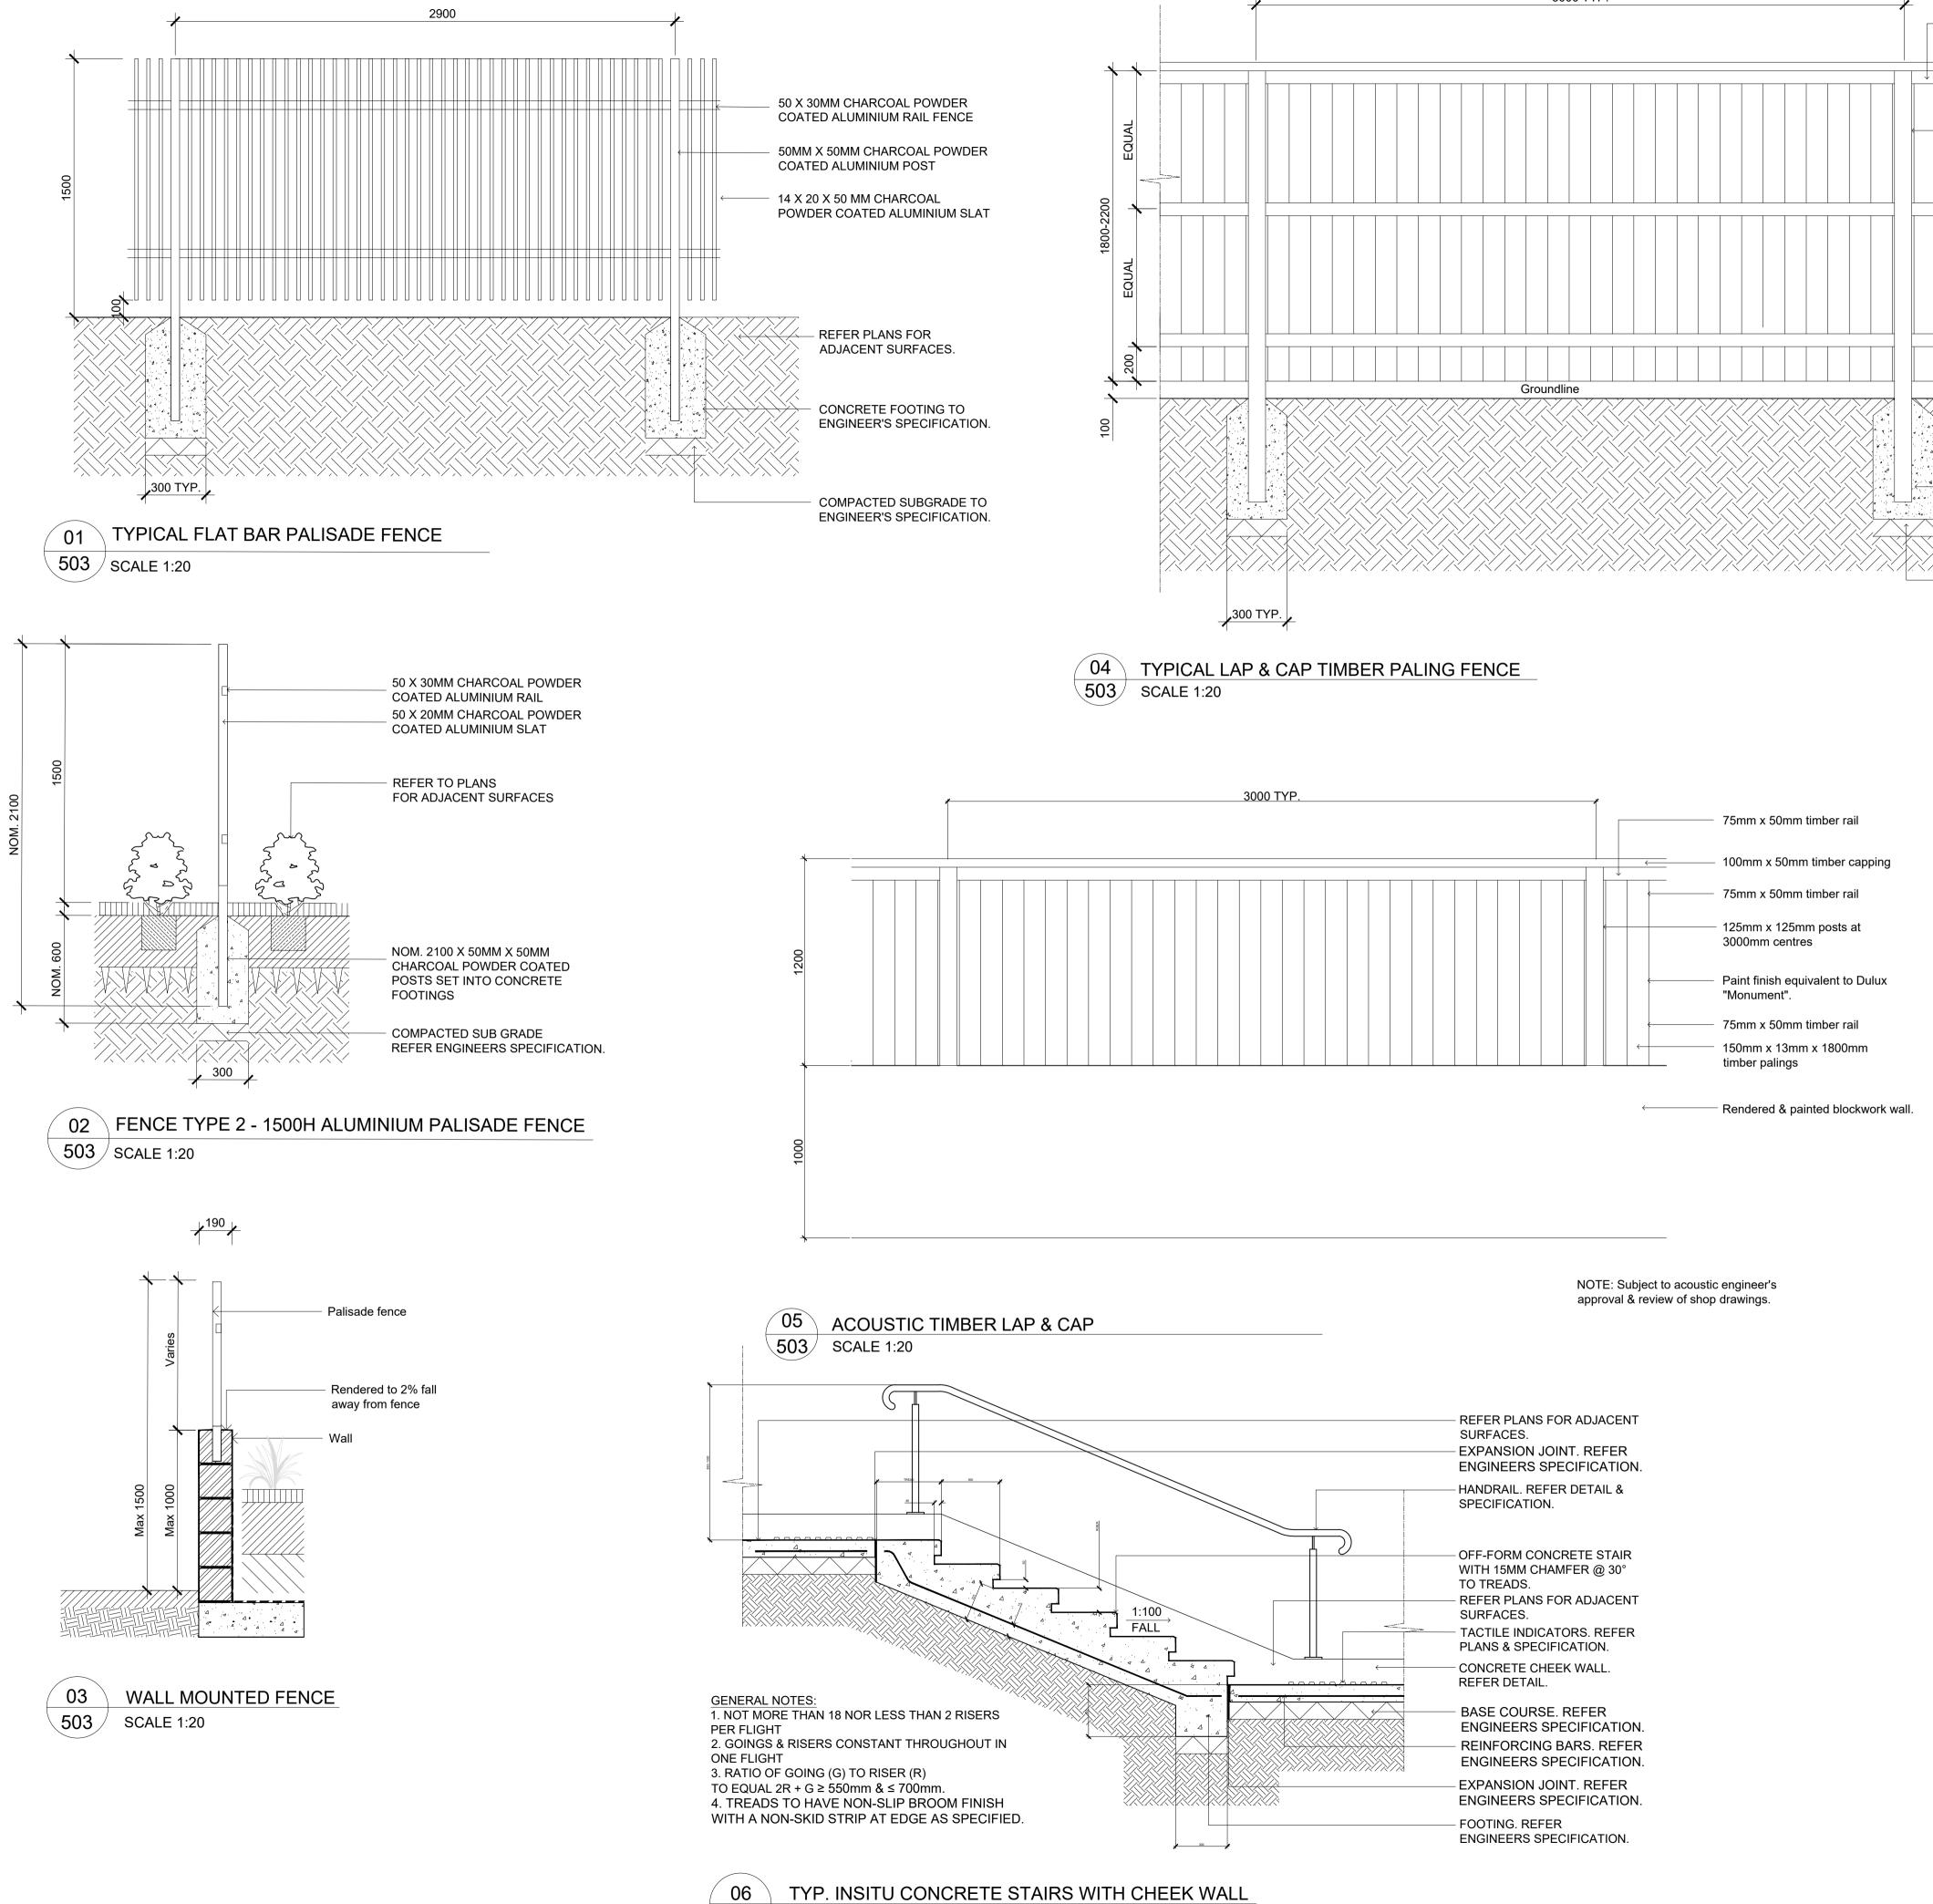

St Leonards

13-19 Canberra Ave St Leonards

SJB Architects Level 2, 490 Crown Street Surry Hills NSW 2010 Australia T 61 2 9380 9911 F 61 2 9380 9922

Project Number: Date: Client: 6429 05/04/2024 HYECORP

In accepting and utilising this document the recipient agrees that SJB Architecture (NSW) Pty. Ltd. ACN 081 094 724 T/A SJB Architects, retain all common law, statutory law and other rights including copyright and intellectual property rights. The recipient agrees not to use this document for any purpose other than its intended use; to waive all claims against SJB Architects resulting from unauthorised changes; or to reuse the document on other projects without prior written consent from SJB Architects. Under no circumstances shall transfer of this document be deemed a sale. SJB Architects makes no warranties of fitness for any purpose. The Builder/Contractor shall verify job dimensions prior to any work commencing. Use figured dimensions only. Do not scale drawings. not scale drawings. Nominated Architects: Adam Haddow-7188 | John Pradel-7004