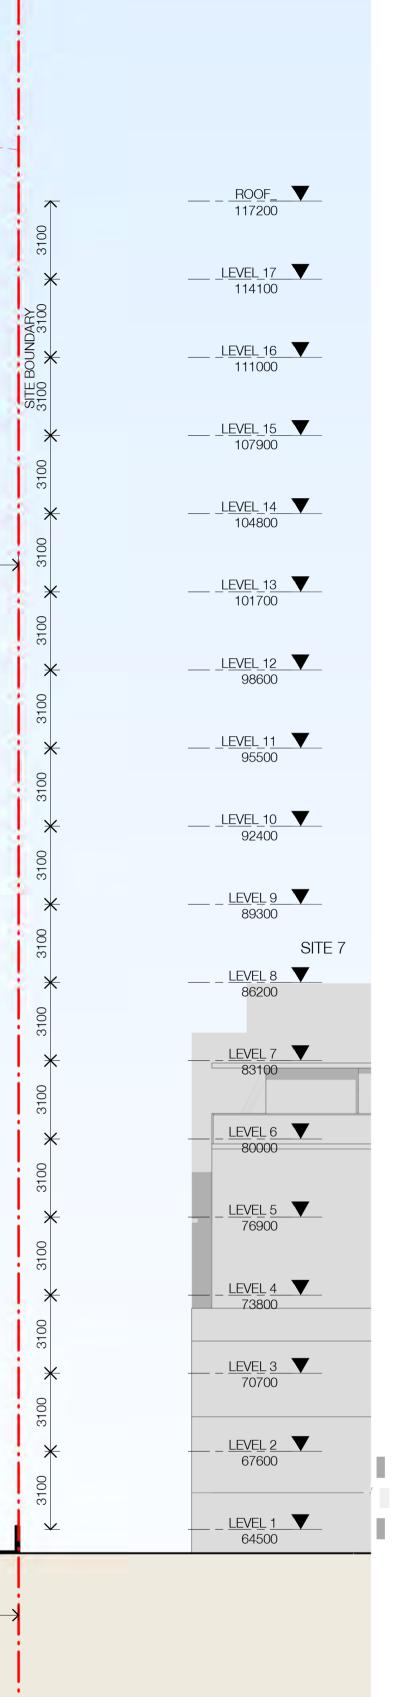

NORTH ELEVATION

| DA-0501-A   |         | / 68       |
|-------------|---------|------------|
| Drawing No. |         | Revision   |
| LL          | AH      | 6429       |
| Drawn       | Chk.    | Job No.    |
| 07/06/2024  | 1 : 150 | @ A1       |
| Date        | Scale   | Sheet Size |
| Date        | Scale   |            |

| Date        | Scale   | Sheet Size |
|-------------|---------|------------|
| 07/06/2024  | 1 : 150 | @ A1       |
| Drawn       | Chk.    | Job No.    |
| LL          | AH      | 6429       |
| Drawing No. |         | Revision   |
| DA-0502-A   |         | / 68       |