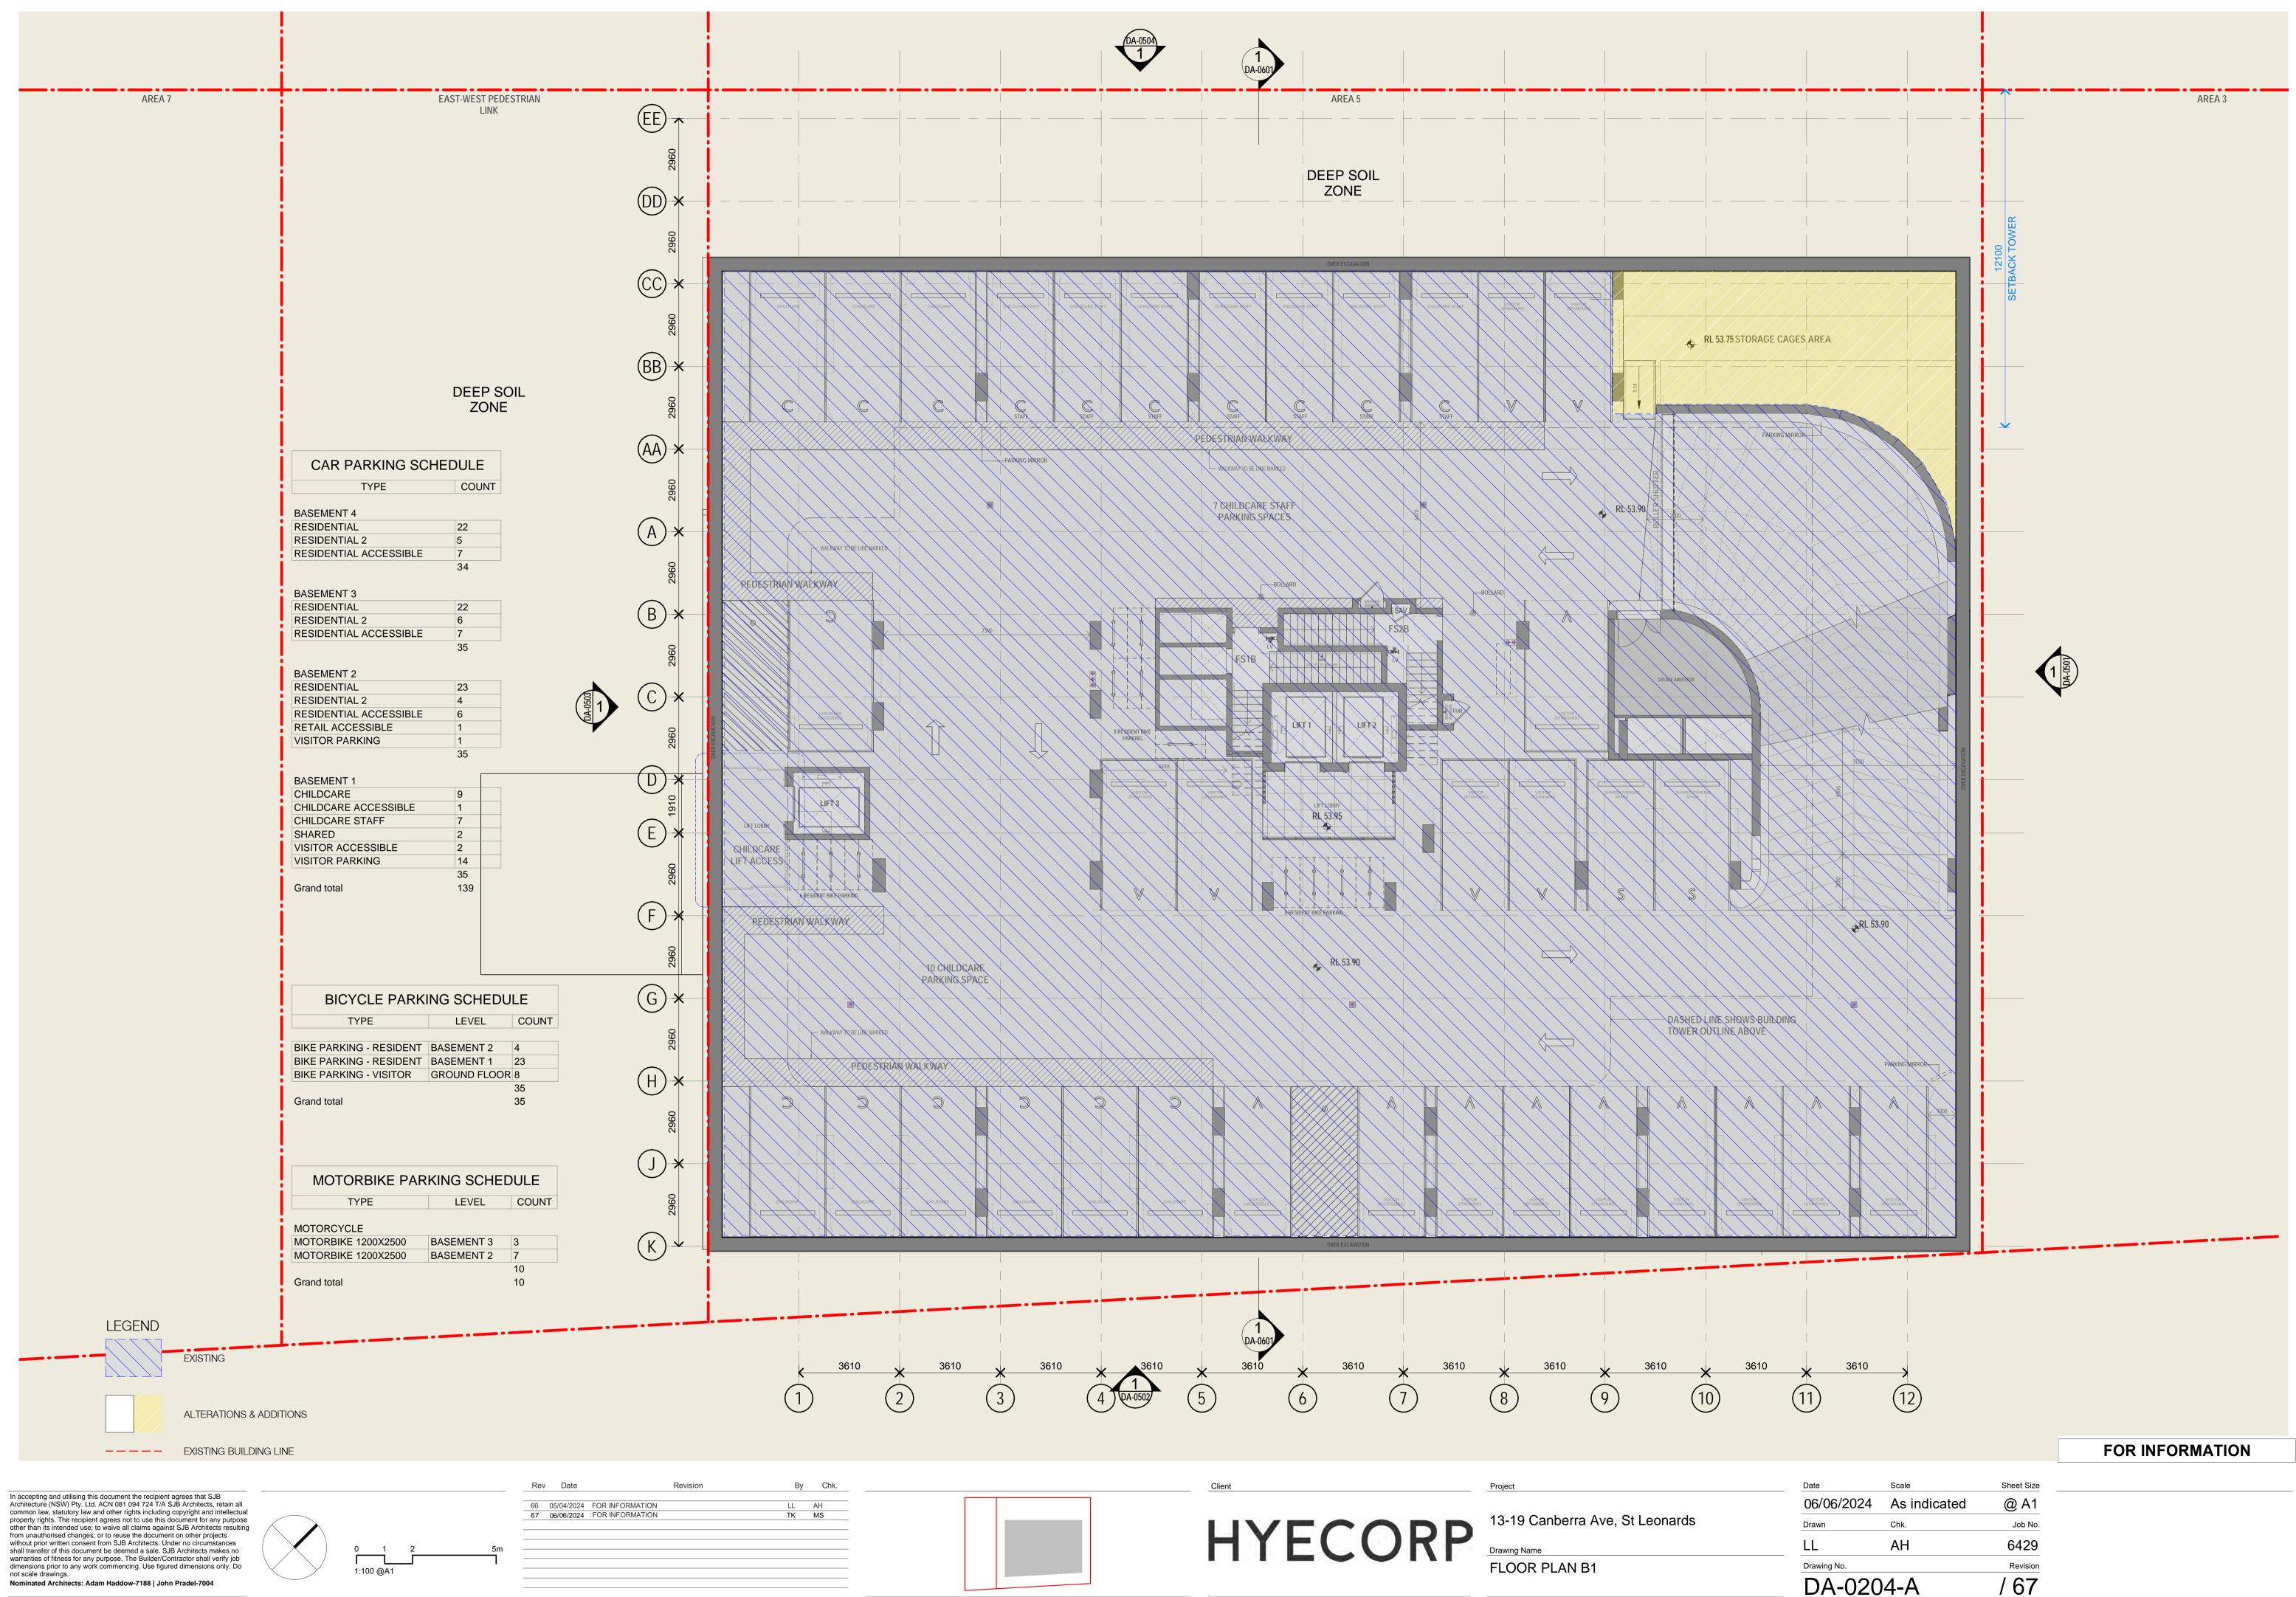

| AREA 7 | EAST-WEST PEDESTRIAN<br>LINK                                                                                                                                                                                                                 | 0960<br>3360<br>Total and a second                                                                                                                                                                                                                         |
|--------|----------------------------------------------------------------------------------------------------------------------------------------------------------------------------------------------------------------------------------------------|------------------------------------------------------------------------------------------------------------------------------------------------------------------------------------------------------------------------------------------------------------------------------------------------------------------------------------------------------------------------------------------------------------------------------------------------------------------------------------------------------------------------------------------------------------------------------------------------------------------------------------------------------------------------------------------------------------------------------------------------------------------------------------------------------------------------------------------------------------------------------------------------------------------------------------------------------------------------------------------------------------------------------------------------------------------------------------------------------------------------------------------------------------------------------------------------------------------------------------------------------------------------------------------------------------------------------------------------------------------------------------------------------------------------------------------------------------------------------------------------------------------------------------------------------------------------------------------------------------------------------------------------------------------------------------------------------------------------------------------------------------------------------------------------------------------------------------------------------------------------------------------------------------------------------------------------------------------------------------------------------------------------------------------------------------------------------------------------------------------------------------------------------------------------------------------------------------------------------------------------------------------------------------------------------------------------------------------------------------|
|        | DEEP SOIL<br>ZONE                                                                                                                                                                                                                            |                                                                                                                                                                                                                                                                                                                                                                                                                                                                                                                                                                                                                                                                                                                                                                                                                                                                                                                                                                                                                                                                                                                                                                                                                                                                                                                                                                                                                                                                                                                                                                                                                                                                                                                                                                                                                                                                                                                                                                                                                                                                                                                                                                                                                                                                                                                                                            |
|        | CAR PARKING SCHEDULETYPECOUNTBASEMENT 4RESIDENTIALRESIDENTIAL 2SRESIDENTIAL ACCESSIBLE734BASEMENT 3RESIDENTIAL 2RESIDENTIAL 26RESIDENTIAL ACCESSIBLE735                                                                                      |                                                                                                                                                                                                                                                                                                                                                                                                                                                                                                                                                                                                                                                                                                                                                                                                                                                                                                                                                                                                                                                                                                                                                                                                                                                                                                                                                                                                                                                                                                                                                                                                                                                                                                                                                                                                                                                                                                                                                                                                                                                                                                                                                                                                                                                                                                                                                            |
|        | BASEMENT 2<br>RESIDENTIAL 2<br>RESIDENTIAL 2 4<br>RESIDENTIAL ACCESSIBLE 6<br>RETAIL ACCESSIBLE 1<br>VISITOR PARKING 1<br>35<br>BASEMENT 1<br>CHILDCARE 9<br>CHILDCARE ACCESSIBLE 1<br>CHILDCARE STAFF 7<br>SHARED 2<br>VISITOR ACCESSIBLE 2 | C * UPPS 3000 - OIL SEPERATOR<br>0962<br>KPPS 3000 - OIL SEPERATOR<br>0161<br>E * UPPS 3000 - OIL SEPERATOR<br>0161<br>C * UPPS 3000 - |
|        | VISITOR PARKING       14         35         Grand total       139         BICYCLE PARKING SCHEDULE         TYPE       LEVEL       COUNT                                                                                                      |                                                                                                                                                                                                                                                                                                                                                                                                                                                                                                                                                                                                                                                                                                                                                                                                                                                                                                                                                                                                                                                                                                                                                                                                                                                                                                                                                                                                                                                                                                                                                                                                                                                                                                                                                                                                                                                                                                                                                                                                                                                                                                                                                                                                                                                                                                                                                            |
|        | BIKE PARKING - RESIDENTBASEMENT 24BIKE PARKING - RESIDENTBASEMENT 123BIKE PARKING - VISITORGROUND FLOOR83535Grand total35MOTORBIKE PARKING SCHEDULETYPELEVELCOUNT                                                                            | 2960 × 2960 × 2960                                                                                                                                                                                                                                                                                                                                                                                                                                                                                                                                                                                                                                                                                                                                                                                                                                                                                                                                                                                                                                                                                                                                                                                                                                                                                                                                                                                                                                                                                                                                                                                                                                                                                                                                                                                                                                                                                                                                                                                                                                                                                                                                                                                                                                                                                                                                         |
| LEGEND | MOTORCYCLEMOTORBIKE 1200X2500BASEMENT 33MOTORBIKE 1200X2500BASEMENT 271010Grand total10                                                                                                                                                      |                                                                                                                                                                                                                                                                                                                                                                                                                                                                                                                                                                                                                                                                                                                                                                                                                                                                                                                                                                                                                                                                                                                                                                                                                                                                                                                                                                                                                                                                                                                                                                                                                                                                                                                                                                                                                                                                                                                                                                                                                                                                                                                                                                                                                                                                                                                                                            |
|        |                                                                                                                                                                                                                                              | (1)                                                                                                                                                                                                                                                                                                                                                                                                                                                                                                                                                                                                                                                                                                                                                                                                                                                                                                                                                                                                                                                                                                                                                                                                                                                                                                                                                                                                                                                                                                                                                                                                                                                                                                                                                                                                                                                                                                                                                                                                                                                                                                                                                                                                                                                                                                                                                        |

Project

RL 44.90

DEEP SOIL ZONE

AREA 5

1 DA-0601

| AREA 7                                    | EAST-WEST PEDESTRIAN<br>LINK                                                                                                                                                            | EE *<br>0960<br>DD *<br>0965 | AREA 5                                                                                                                                                                                                                                                                                                                                                                                                                                                                                                                                                                                                                                                                                                                                                                                                                                                                                                                                                                                                                                                                                                                                                                                                                                                                                                                                                                                                                                                                                                                                                                                                                                                                                                                                                                                                                                                                                                                                                                                                                                                                                                                                                                                                                                                                                                                                                                                                                                                                                                                                                 |
|-------------------------------------------|-----------------------------------------------------------------------------------------------------------------------------------------------------------------------------------------|------------------------------|--------------------------------------------------------------------------------------------------------------------------------------------------------------------------------------------------------------------------------------------------------------------------------------------------------------------------------------------------------------------------------------------------------------------------------------------------------------------------------------------------------------------------------------------------------------------------------------------------------------------------------------------------------------------------------------------------------------------------------------------------------------------------------------------------------------------------------------------------------------------------------------------------------------------------------------------------------------------------------------------------------------------------------------------------------------------------------------------------------------------------------------------------------------------------------------------------------------------------------------------------------------------------------------------------------------------------------------------------------------------------------------------------------------------------------------------------------------------------------------------------------------------------------------------------------------------------------------------------------------------------------------------------------------------------------------------------------------------------------------------------------------------------------------------------------------------------------------------------------------------------------------------------------------------------------------------------------------------------------------------------------------------------------------------------------------------------------------------------------------------------------------------------------------------------------------------------------------------------------------------------------------------------------------------------------------------------------------------------------------------------------------------------------------------------------------------------------------------------------------------------------------------------------------------------------|
|                                           | DEEP SOIL<br>ZONE                                                                                                                                                                       | CC *<br>0962<br>BB *<br>0965 |                                                                                                                                                                                                                                                                                                                                                                                                                                                                                                                                                                                                                                                                                                                                                                                                                                                                                                                                                                                                                                                                                                                                                                                                                                                                                                                                                                                                                                                                                                                                                                                                                                                                                                                                                                                                                                                                                                                                                                                                                                                                                                                                                                                                                                                                                                                                                                                                                                                                                                                                                        |
|                                           | CAR PARKING SCHEDULETYPECOUNTBASEMENT 4RESIDENTIALRESIDENTIAL 2RESIDENTIAL ACCESSIBLE734BASEMENT 3RESIDENTIAL22                                                                         | AA *<br>0960<br>5360         |                                                                                                                                                                                                                                                                                                                                                                                                                                                                                                                                                                                                                                                                                                                                                                                                                                                                                                                                                                                                                                                                                                                                                                                                                                                                                                                                                                                                                                                                                                                                                                                                                                                                                                                                                                                                                                                                                                                                                                                                                                                                                                                                                                                                                                                                                                                                                                                                                                                                                                                                                        |
|                                           | RESIDENTIAL 26RESIDENTIAL ACCESSIBLE735BASEMENT 2RESIDENTIAL23RESIDENTIAL 24RESIDENTIAL ACCESSIBLE6RETAIL ACCESSIBLE1VISITOR PARKING135                                                 | KPPS3000 - OIL SEPERATOR     |                                                                                                                                                                                                                                                                                                                                                                                                                                                                                                                                                                                                                                                                                                                                                                                                                                                                                                                                                                                                                                                                                                                                                                                                                                                                                                                                                                                                                                                                                                                                                                                                                                                                                                                                                                                                                                                                                                                                                                                                                                                                                                                                                                                                                                                                                                                                                                                                                                                                                                                                                        |
|                                           | BASEMENT 1<br>CHILDCARE 9<br>CHILDCARE ACCESSIBLE 1<br>CHILDCARE STAFF 7<br>SHARED 2<br>VISITOR ACCESSIBLE 2<br>VISITOR PARKING 14<br>35<br>Grand total 139                             | (E) *                        | en neres<br>en ner |
|                                           | BICYCLE PARKING SCHEDULETYPELEVELCOUNTBIKE PARKING - RESIDENTBASEMENT 24BIKE PARKING - RESIDENTBASEMENT 123BIKE PARKING - VISITORGROUND FLOOR835                                        | H × 2960                     | DASHEDLINE SHOW<br>TOWER OUTLINE AB                                                                                                                                                                                                                                                                                                                                                                                                                                                                                                                                                                                                                                                                                                                                                                                                                                                                                                                                                                                                                                                                                                                                                                                                                                                                                                                                                                                                                                                                                                                                                                                                                                                                                                                                                                                                                                                                                                                                                                                                                                                                                                                                                                                                                                                                                                                                                                                                                                                                                                                    |
|                                           | Grand total     35       MOTORBIKE PARKING SCHEDULE       TYPE     LEVEL       COUNT       MOTORCYCLE       MOTORBIKE 1200X2500     BASEMENT 3       MOTORDIKE 1200X2500     BASEMENT 3 | (K) × 2960 × 2960            | CULE EXCATOR                                                                                                                                                                                                                                                                                                                                                                                                                                                                                                                                                                                                                                                                                                                                                                                                                                                                                                                                                                                                                                                                                                                                                                                                                                                                                                                                                                                                                                                                                                                                                                                                                                                                                                                                                                                                                                                                                                                                                                                                                                                                                                                                                                                                                                                                                                                                                                                                                                                                                                                                           |
| LEGEND<br>EXISTING<br>ALTERATIONS & ADDIT | MOTORBIKE 1200X2500 BASEMENT 2 7<br>10<br>Grand total 10                                                                                                                                |                              | $\begin{array}{c ccccccccccccccccccccccccccccccccccc$                                                                                                                                                                                                                                                                                                                                                                                                                                                                                                                                                                                                                                                                                                                                                                                                                                                                                                                                                                                                                                                                                                                                                                                                                                                                                                                                                                                                                                                                                                                                                                                                                                                                                                                                                                                                                                                                                                                                                                                                                                                                                                                                                                                                                                                                                                                                                                                                                                                                                                  |
| EXISTING BUILDING LI                      |                                                                                                                                                                                         | Revision                     | n By Chk. Project                                                                                                                                                                                                                                                                                                                                                                                                                                                                                                                                                                                                                                                                                                                                                                                                                                                                                                                                                                                                                                                                                                                                                                                                                                                                                                                                                                                                                                                                                                                                                                                                                                                                                                                                                                                                                                                                                                                                                                                                                                                                                                                                                                                                                                                                                                                                                                                                                                                                                                                                      |

DA-0204-A

not scale drawings. Nominated Architects: Adam Haddow-7188 | John Pradel-7004

|                          |                                        | DA-0504<br>1                                                            | AREA 5<br>DEEP SOIL       |                                                                                                                           |                                   |
|--------------------------|----------------------------------------|-------------------------------------------------------------------------|---------------------------|---------------------------------------------------------------------------------------------------------------------------|-----------------------------------|
|                          | MANAGERRD                              | M<br>RES. BIN HOLDING<br>RL 56.90                                       |                           | ROC<br>RL 56.90                                                                                                           | S STORAGE 56.90<br>M              |
| AR<br>CONE<br>WASTE ROOM |                                        | ARBAGE CHUTE                                                            |                           |                                                                                                                           | RAMP @1:8<br>VISITOR BIKE PARKING |
|                          | CHILDCARE<br>CARPARIX<br>ENTRY<br>3240 | RL 57.57<br>RL 57.57<br>CARD READER<br>RL 57.30<br>RL 57.30<br>RL 57.30 | 3<br>FIRE CONTROL<br>ROOM | FS2B<br>FCD<br>FCD<br>FCD<br>FCD<br>FCD<br>FCD<br>FCD<br>FCD                                                              |                                   |
|                          | IETER<br>SUPBOARDS                     | PARCEL<br>CUPBOARD<br>2.5m x 2m CLI<br>LINE ZONE<br>3610                | RL 58.26                  | SALC OSD TANK UNDER<br>SALC OSD TANK UNDER<br>TEPRACE<br>39 11<br>RAINWATER TANK<br>UNDER TERRACE<br>3610<br>3610<br>3610 | RL 58.30                          |
| (2                       | ) (3                                   | )<br>(4)<br>(4)<br>(4)<br>(4)<br>(4)<br>(4)<br>(4)<br>(4)<br>(4)<br>(4  | (5)<br>DA-0601<br>Client  | (7)<br>(8)<br>Project<br>13-19 Canberra                                                                                   | Ave, St Leonards                  |