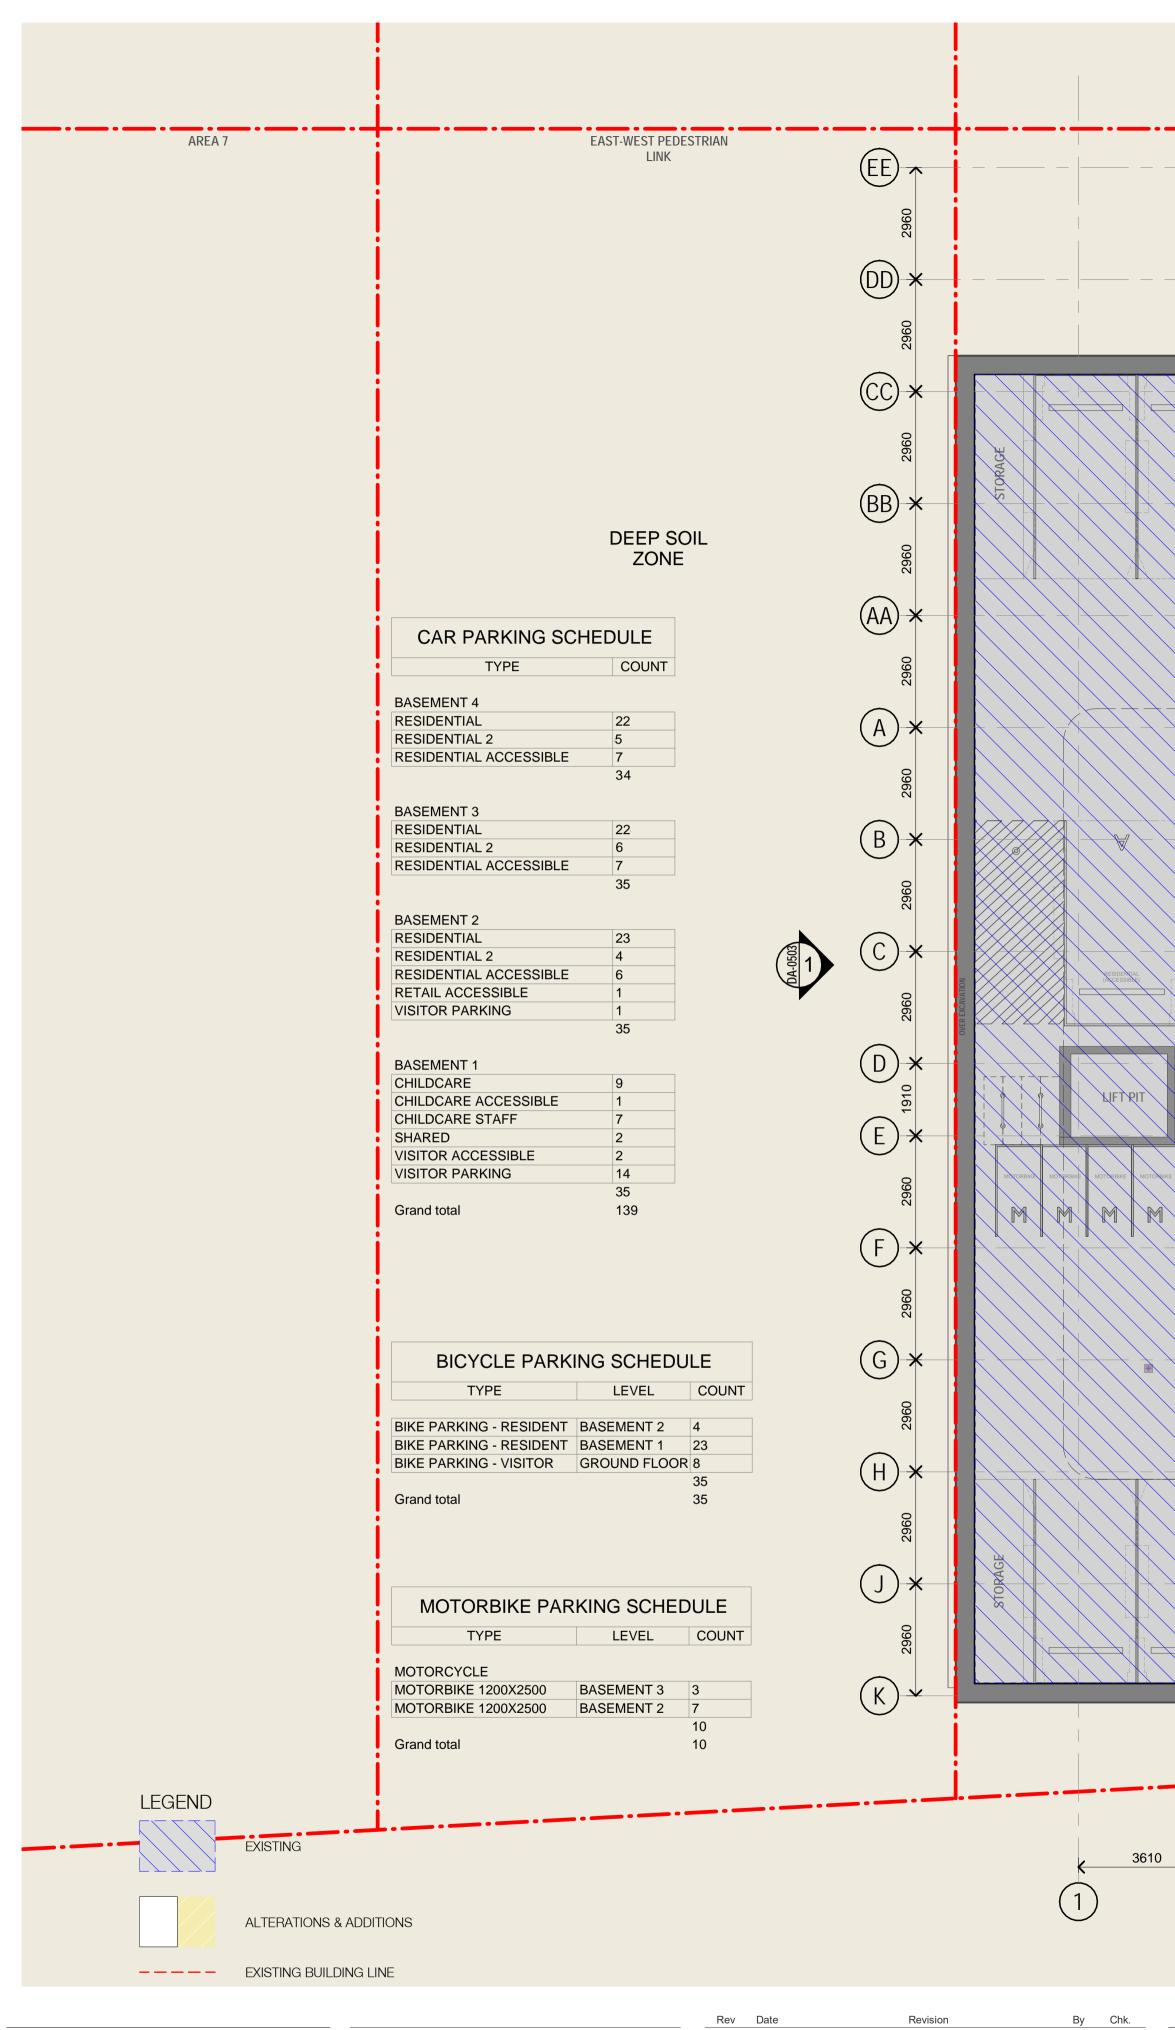

| AREA 7 | EAST-WEST PEDESTRIAN<br>LINK                                                                                                                                                                                                                 | 0960<br>3360<br>Total and a second                                                                                                                                                                                                                         |
|--------|----------------------------------------------------------------------------------------------------------------------------------------------------------------------------------------------------------------------------------------------|------------------------------------------------------------------------------------------------------------------------------------------------------------------------------------------------------------------------------------------------------------------------------------------------------------------------------------------------------------------------------------------------------------------------------------------------------------------------------------------------------------------------------------------------------------------------------------------------------------------------------------------------------------------------------------------------------------------------------------------------------------------------------------------------------------------------------------------------------------------------------------------------------------------------------------------------------------------------------------------------------------------------------------------------------------------------------------------------------------------------------------------------------------------------------------------------------------------------------------------------------------------------------------------------------------------------------------------------------------------------------------------------------------------------------------------------------------------------------------------------------------------------------------------------------------------------------------------------------------------------------------------------------------------------------------------------------------------------------------------------------------------------------------------------------------------------------------------------------------------------------------------------------------------------------------------------------------------------------------------------------------------------------------------------------------------------------------------------------------------------------------------------------------------------------------------------------------------------------------------------------------------------------------------------------------------------------------------------------------|
|        | DEEP SOIL<br>ZONE                                                                                                                                                                                                                            |                                                                                                                                                                                                                                                                                                                                                                                                                                                                                                                                                                                                                                                                                                                                                                                                                                                                                                                                                                                                                                                                                                                                                                                                                                                                                                                                                                                                                                                                                                                                                                                                                                                                                                                                                                                                                                                                                                                                                                                                                                                                                                                                                                                                                                                                                                                                                            |
|        | CAR PARKING SCHEDULETYPECOUNTBASEMENT 4RESIDENTIALRESIDENTIAL 2SRESIDENTIAL ACCESSIBLE734BASEMENT 3RESIDENTIAL 2RESIDENTIAL 26RESIDENTIAL ACCESSIBLE735                                                                                      |                                                                                                                                                                                                                                                                                                                                                                                                                                                                                                                                                                                                                                                                                                                                                                                                                                                                                                                                                                                                                                                                                                                                                                                                                                                                                                                                                                                                                                                                                                                                                                                                                                                                                                                                                                                                                                                                                                                                                                                                                                                                                                                                                                                                                                                                                                                                                            |
|        | BASEMENT 2<br>RESIDENTIAL 2<br>RESIDENTIAL 2 4<br>RESIDENTIAL ACCESSIBLE 6<br>RETAIL ACCESSIBLE 1<br>VISITOR PARKING 1<br>35<br>BASEMENT 1<br>CHILDCARE 9<br>CHILDCARE ACCESSIBLE 1<br>CHILDCARE STAFF 7<br>SHARED 2<br>VISITOR ACCESSIBLE 2 | C * UPPS 3000 - OIL SEPERATOR<br>0962<br>KPPS 3000 - OIL SEPERATOR<br>0161<br>E * UPPS 3000 - OIL SEPERATOR<br>0161<br>C * UPPS 3000 - |
|        | VISITOR PARKING       14         35         Grand total       139         BICYCLE PARKING SCHEDULE         TYPE       LEVEL       COUNT                                                                                                      |                                                                                                                                                                                                                                                                                                                                                                                                                                                                                                                                                                                                                                                                                                                                                                                                                                                                                                                                                                                                                                                                                                                                                                                                                                                                                                                                                                                                                                                                                                                                                                                                                                                                                                                                                                                                                                                                                                                                                                                                                                                                                                                                                                                                                                                                                                                                                            |
|        | BIKE PARKING - RESIDENTBASEMENT 24BIKE PARKING - RESIDENTBASEMENT 123BIKE PARKING - VISITORGROUND FLOOR83535Grand total35MOTORBIKE PARKING SCHEDULETYPELEVELCOUNT                                                                            | 2960 × 2960 × 2960                                                                                                                                                                                                                                                                                                                                                                                                                                                                                                                                                                                                                                                                                                                                                                                                                                                                                                                                                                                                                                                                                                                                                                                                                                                                                                                                                                                                                                                                                                                                                                                                                                                                                                                                                                                                                                                                                                                                                                                                                                                                                                                                                                                                                                                                                                                                         |
| LEGEND | MOTORCYCLEMOTORBIKE 1200X2500BASEMENT 33MOTORBIKE 1200X2500BASEMENT 271010Grand total10                                                                                                                                                      |                                                                                                                                                                                                                                                                                                                                                                                                                                                                                                                                                                                                                                                                                                                                                                                                                                                                                                                                                                                                                                                                                                                                                                                                                                                                                                                                                                                                                                                                                                                                                                                                                                                                                                                                                                                                                                                                                                                                                                                                                                                                                                                                                                                                                                                                                                                                                            |
|        |                                                                                                                                                                                                                                              | (1)                                                                                                                                                                                                                                                                                                                                                                                                                                                                                                                                                                                                                                                                                                                                                                                                                                                                                                                                                                                                                                                                                                                                                                                                                                                                                                                                                                                                                                                                                                                                                                                                                                                                                                                                                                                                                                                                                                                                                                                                                                                                                                                                                                                                                                                                                                                                                        |