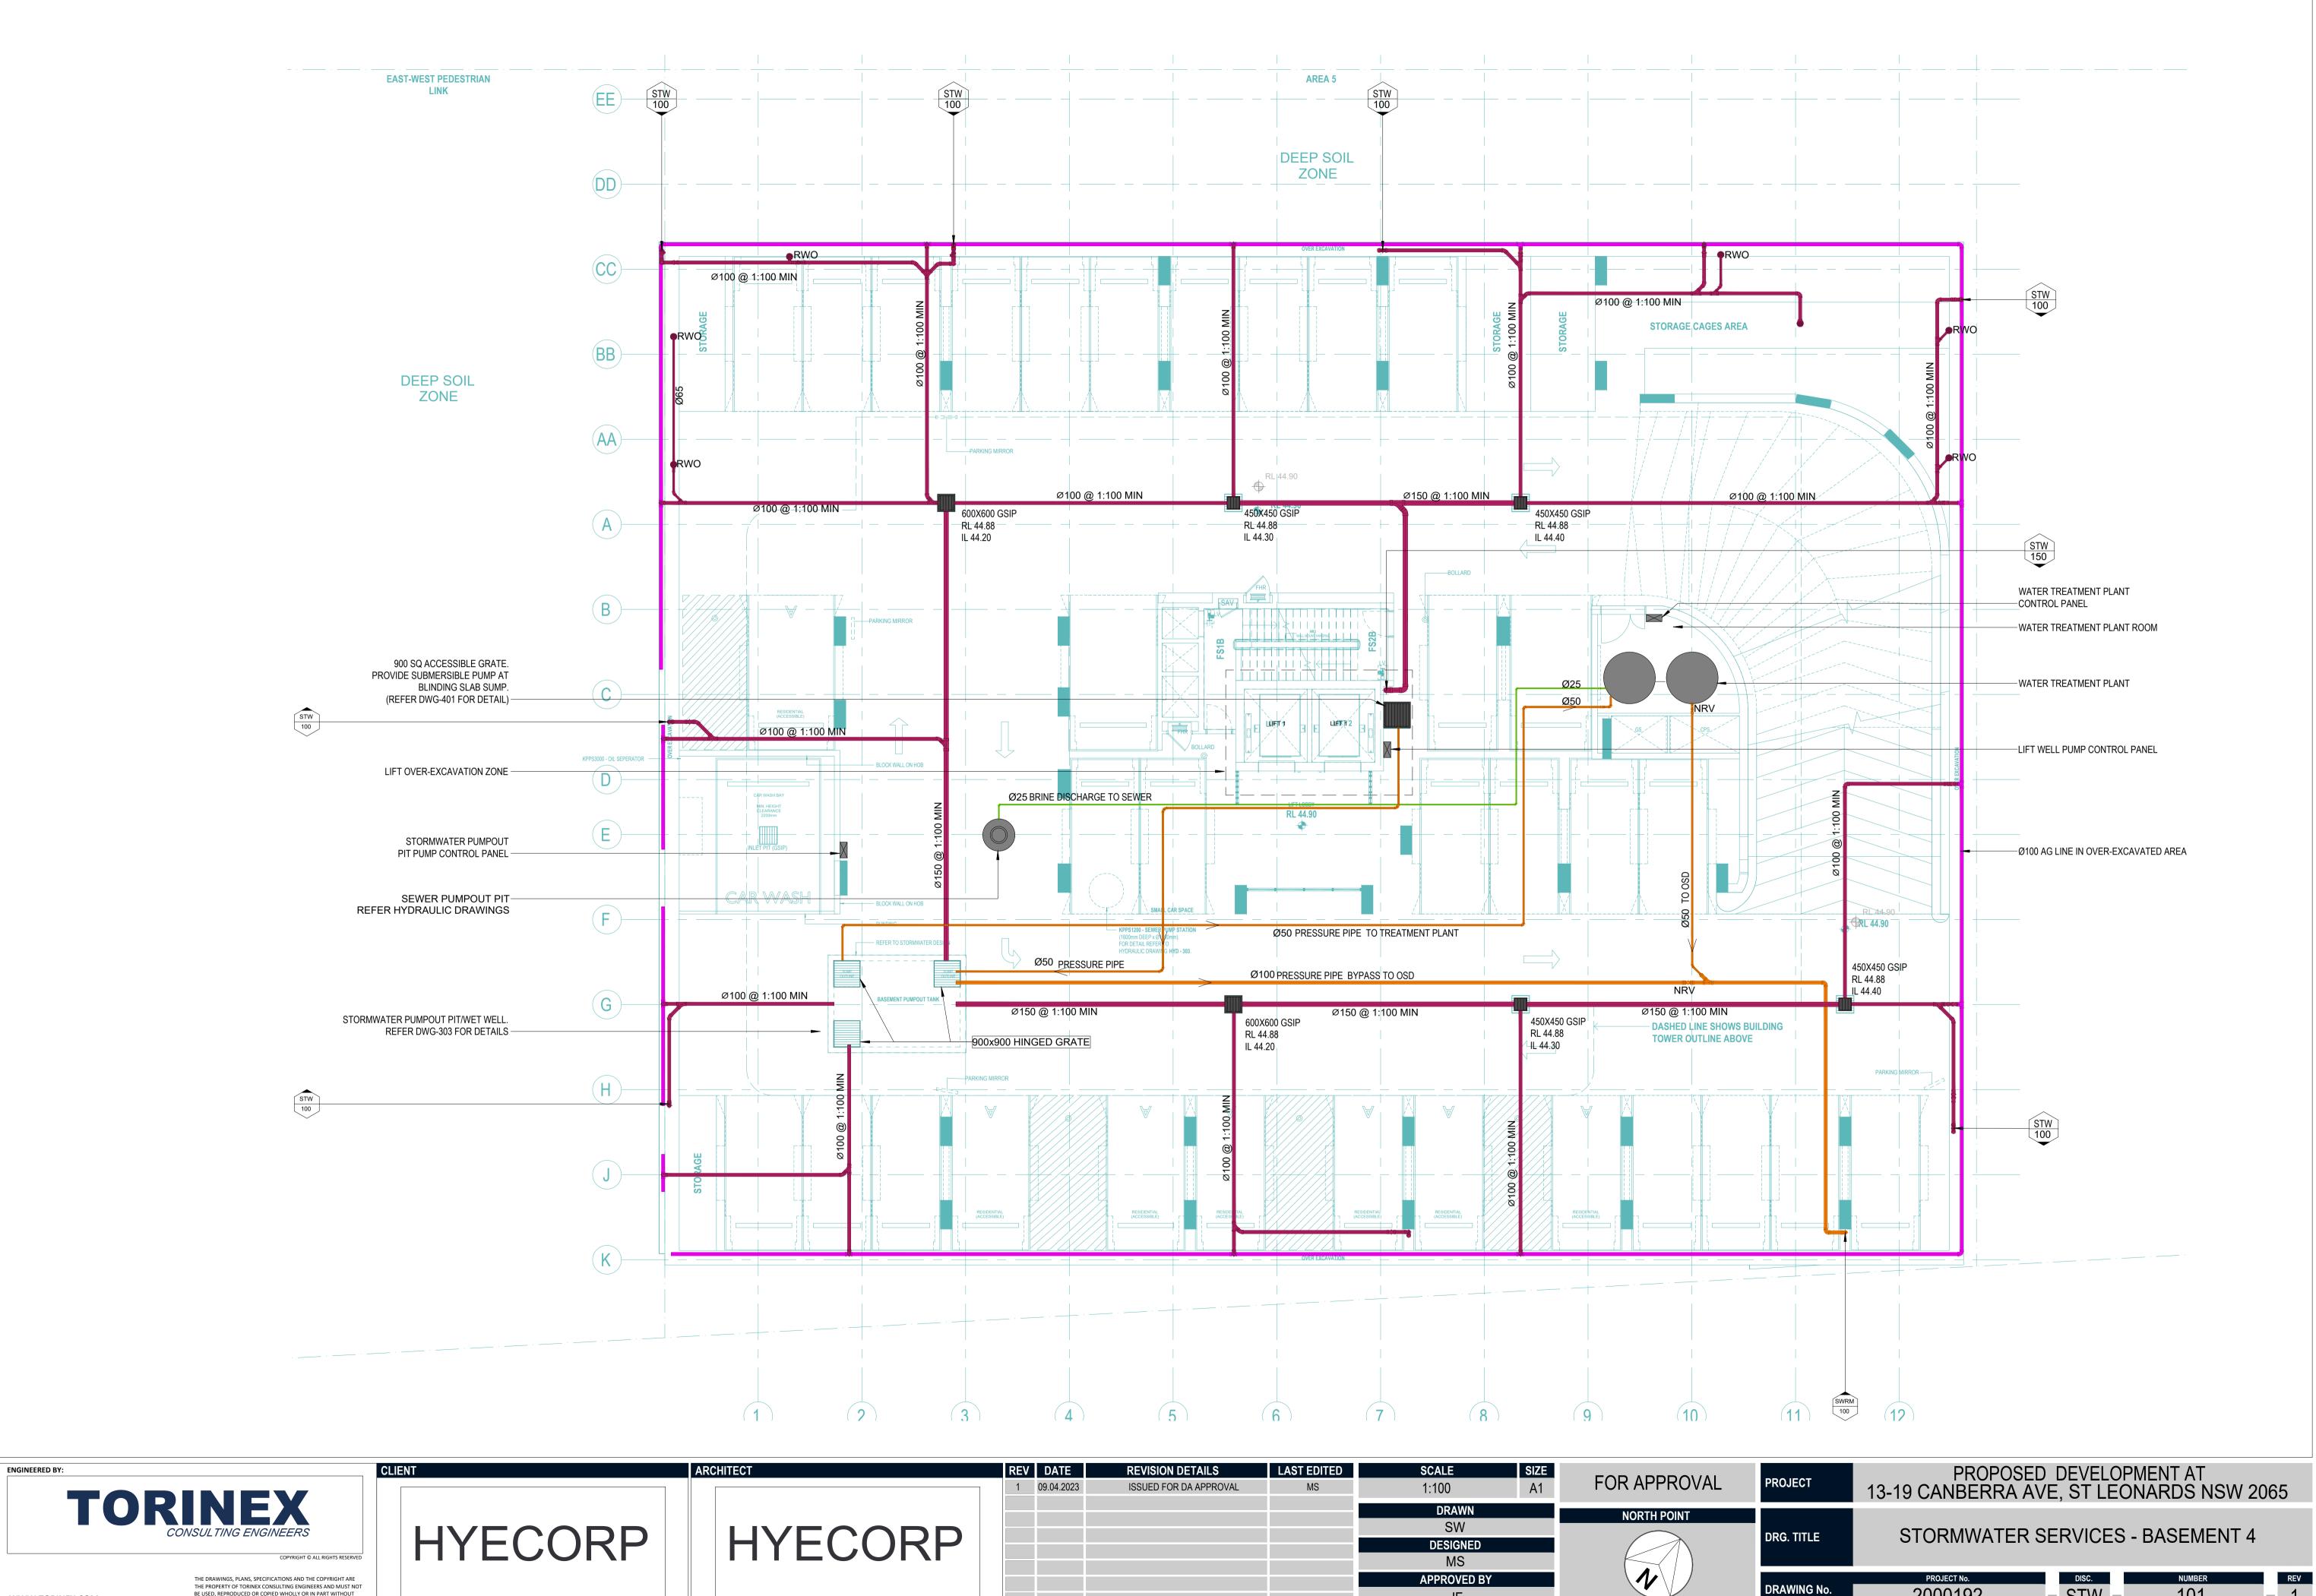

| AREA 7 | EAST-WEST PEDESTRIAN<br>LINK                                                                                                                                                                                                                 | 0960<br>3360<br>Total and a second                                                                                                                                                                                                                         |
|--------|----------------------------------------------------------------------------------------------------------------------------------------------------------------------------------------------------------------------------------------------|------------------------------------------------------------------------------------------------------------------------------------------------------------------------------------------------------------------------------------------------------------------------------------------------------------------------------------------------------------------------------------------------------------------------------------------------------------------------------------------------------------------------------------------------------------------------------------------------------------------------------------------------------------------------------------------------------------------------------------------------------------------------------------------------------------------------------------------------------------------------------------------------------------------------------------------------------------------------------------------------------------------------------------------------------------------------------------------------------------------------------------------------------------------------------------------------------------------------------------------------------------------------------------------------------------------------------------------------------------------------------------------------------------------------------------------------------------------------------------------------------------------------------------------------------------------------------------------------------------------------------------------------------------------------------------------------------------------------------------------------------------------------------------------------------------------------------------------------------------------------------------------------------------------------------------------------------------------------------------------------------------------------------------------------------------------------------------------------------------------------------------------------------------------------------------------------------------------------------------------------------------------------------------------------------------------------------------------------------------|
|        | DEEP SOIL<br>ZONE                                                                                                                                                                                                                            |                                                                                                                                                                                                                                                                                                                                                                                                                                                                                                                                                                                                                                                                                                                                                                                                                                                                                                                                                                                                                                                                                                                                                                                                                                                                                                                                                                                                                                                                                                                                                                                                                                                                                                                                                                                                                                                                                                                                                                                                                                                                                                                                                                                                                                                                                                                                                            |
|        | CAR PARKING SCHEDULETYPECOUNTBASEMENT 4RESIDENTIALRESIDENTIAL 2SRESIDENTIAL ACCESSIBLE734BASEMENT 3RESIDENTIAL 2RESIDENTIAL 26RESIDENTIAL ACCESSIBLE735                                                                                      |                                                                                                                                                                                                                                                                                                                                                                                                                                                                                                                                                                                                                                                                                                                                                                                                                                                                                                                                                                                                                                                                                                                                                                                                                                                                                                                                                                                                                                                                                                                                                                                                                                                                                                                                                                                                                                                                                                                                                                                                                                                                                                                                                                                                                                                                                                                                                            |
|        | BASEMENT 2<br>RESIDENTIAL 2<br>RESIDENTIAL 2 4<br>RESIDENTIAL ACCESSIBLE 6<br>RETAIL ACCESSIBLE 1<br>VISITOR PARKING 1<br>35<br>BASEMENT 1<br>CHILDCARE 9<br>CHILDCARE ACCESSIBLE 1<br>CHILDCARE STAFF 7<br>SHARED 2<br>VISITOR ACCESSIBLE 2 | C * UPPS 3000 - OIL SEPERATOR<br>0962<br>KPPS 3000 - OIL SEPERATOR<br>0161<br>E * UPPS 3000 - OIL SEPERATOR<br>0161<br>C * UPPS 3000 - |
|        | VISITOR PARKING       14         35         Grand total       139         BICYCLE PARKING SCHEDULE         TYPE       LEVEL       COUNT                                                                                                      |                                                                                                                                                                                                                                                                                                                                                                                                                                                                                                                                                                                                                                                                                                                                                                                                                                                                                                                                                                                                                                                                                                                                                                                                                                                                                                                                                                                                                                                                                                                                                                                                                                                                                                                                                                                                                                                                                                                                                                                                                                                                                                                                                                                                                                                                                                                                                            |
|        | BIKE PARKING - RESIDENTBASEMENT 24BIKE PARKING - RESIDENTBASEMENT 123BIKE PARKING - VISITORGROUND FLOOR83535Grand total35MOTORBIKE PARKING SCHEDULETYPELEVELCOUNT                                                                            | 2960 × 2960 × 2960                                                                                                                                                                                                                                                                                                                                                                                                                                                                                                                                                                                                                                                                                                                                                                                                                                                                                                                                                                                                                                                                                                                                                                                                                                                                                                                                                                                                                                                                                                                                                                                                                                                                                                                                                                                                                                                                                                                                                                                                                                                                                                                                                                                                                                                                                                                                         |
| LEGEND | MOTORCYCLEMOTORBIKE 1200X2500BASEMENT 33MOTORBIKE 1200X2500BASEMENT 271010Grand total10                                                                                                                                                      |                                                                                                                                                                                                                                                                                                                                                                                                                                                                                                                                                                                                                                                                                                                                                                                                                                                                                                                                                                                                                                                                                                                                                                                                                                                                                                                                                                                                                                                                                                                                                                                                                                                                                                                                                                                                                                                                                                                                                                                                                                                                                                                                                                                                                                                                                                                                                            |
|        |                                                                                                                                                                                                                                              | (1)                                                                                                                                                                                                                                                                                                                                                                                                                                                                                                                                                                                                                                                                                                                                                                                                                                                                                                                                                                                                                                                                                                                                                                                                                                                                                                                                                                                                                                                                                                                                                                                                                                                                                                                                                                                                                                                                                                                                                                                                                                                                                                                                                                                                                                                                                                                                                        |

Project

RL 44.90

DEEP SOIL ZONE

AREA 5

1 DA-0601

| AREA 7                                    | EAST-WEST PEDESTRIAN<br>LINK                                                                                                                                                            | EE *<br>0960<br>DD *<br>0965 | AREA 5                                                                                                                                                                                                                                                                                                                                                                                                                                                                                                                                                                                                                                                                                                                                                                                                                                                                                                                                                                                                                                                                                                                                                                                                                                                                                                                                                                                                                                                                                                                                                                                                                                                                                                                                                                                                                                                                                                                                                                                                                                                                                                                                                                                                                                                                                                                                                                                                                                                                                                                                                 |
|-------------------------------------------|-----------------------------------------------------------------------------------------------------------------------------------------------------------------------------------------|------------------------------|--------------------------------------------------------------------------------------------------------------------------------------------------------------------------------------------------------------------------------------------------------------------------------------------------------------------------------------------------------------------------------------------------------------------------------------------------------------------------------------------------------------------------------------------------------------------------------------------------------------------------------------------------------------------------------------------------------------------------------------------------------------------------------------------------------------------------------------------------------------------------------------------------------------------------------------------------------------------------------------------------------------------------------------------------------------------------------------------------------------------------------------------------------------------------------------------------------------------------------------------------------------------------------------------------------------------------------------------------------------------------------------------------------------------------------------------------------------------------------------------------------------------------------------------------------------------------------------------------------------------------------------------------------------------------------------------------------------------------------------------------------------------------------------------------------------------------------------------------------------------------------------------------------------------------------------------------------------------------------------------------------------------------------------------------------------------------------------------------------------------------------------------------------------------------------------------------------------------------------------------------------------------------------------------------------------------------------------------------------------------------------------------------------------------------------------------------------------------------------------------------------------------------------------------------------|
|                                           | DEEP SOIL<br>ZONE                                                                                                                                                                       | CC *<br>0962<br>BB *<br>0965 |                                                                                                                                                                                                                                                                                                                                                                                                                                                                                                                                                                                                                                                                                                                                                                                                                                                                                                                                                                                                                                                                                                                                                                                                                                                                                                                                                                                                                                                                                                                                                                                                                                                                                                                                                                                                                                                                                                                                                                                                                                                                                                                                                                                                                                                                                                                                                                                                                                                                                                                                                        |
|                                           | CAR PARKING SCHEDULETYPECOUNTBASEMENT 4RESIDENTIALRESIDENTIAL 2RESIDENTIAL ACCESSIBLE734BASEMENT 3RESIDENTIAL22                                                                         | AA *<br>0960<br>5360         |                                                                                                                                                                                                                                                                                                                                                                                                                                                                                                                                                                                                                                                                                                                                                                                                                                                                                                                                                                                                                                                                                                                                                                                                                                                                                                                                                                                                                                                                                                                                                                                                                                                                                                                                                                                                                                                                                                                                                                                                                                                                                                                                                                                                                                                                                                                                                                                                                                                                                                                                                        |
|                                           | RESIDENTIAL 26RESIDENTIAL ACCESSIBLE735BASEMENT 2RESIDENTIAL23RESIDENTIAL 24RESIDENTIAL ACCESSIBLE6RETAIL ACCESSIBLE1VISITOR PARKING135                                                 | KPPS3000 - OIL SEPERATOR     |                                                                                                                                                                                                                                                                                                                                                                                                                                                                                                                                                                                                                                                                                                                                                                                                                                                                                                                                                                                                                                                                                                                                                                                                                                                                                                                                                                                                                                                                                                                                                                                                                                                                                                                                                                                                                                                                                                                                                                                                                                                                                                                                                                                                                                                                                                                                                                                                                                                                                                                                                        |
|                                           | BASEMENT 1<br>CHILDCARE 9<br>CHILDCARE ACCESSIBLE 1<br>CHILDCARE STAFF 7<br>SHARED 2<br>VISITOR ACCESSIBLE 2<br>VISITOR PARKING 14<br>35<br>Grand total 139                             | (E) *                        | en neres<br>en ner |
|                                           | BICYCLE PARKING SCHEDULETYPELEVELCOUNTBIKE PARKING - RESIDENTBASEMENT 24BIKE PARKING - RESIDENTBASEMENT 123BIKE PARKING - VISITORGROUND FLOOR835                                        | H × 2960                     | DASHEDLINE SHOW<br>TOWER OUTLINE AB                                                                                                                                                                                                                                                                                                                                                                                                                                                                                                                                                                                                                                                                                                                                                                                                                                                                                                                                                                                                                                                                                                                                                                                                                                                                                                                                                                                                                                                                                                                                                                                                                                                                                                                                                                                                                                                                                                                                                                                                                                                                                                                                                                                                                                                                                                                                                                                                                                                                                                                    |
|                                           | Grand total     35       MOTORBIKE PARKING SCHEDULE       TYPE     LEVEL       COUNT       MOTORCYCLE       MOTORBIKE 1200X2500     BASEMENT 3       MOTORDIKE 1200X2500     BASEMENT 3 | (K) × 2960 × 2960            | CULE EXCATOR                                                                                                                                                                                                                                                                                                                                                                                                                                                                                                                                                                                                                                                                                                                                                                                                                                                                                                                                                                                                                                                                                                                                                                                                                                                                                                                                                                                                                                                                                                                                                                                                                                                                                                                                                                                                                                                                                                                                                                                                                                                                                                                                                                                                                                                                                                                                                                                                                                                                                                                                           |
| LEGEND<br>EXISTING<br>ALTERATIONS & ADDIT | MOTORBIKE 1200X2500 BASEMENT 2 7<br>10<br>Grand total 10                                                                                                                                |                              | $\begin{array}{c ccccccccccccccccccccccccccccccccccc$                                                                                                                                                                                                                                                                                                                                                                                                                                                                                                                                                                                                                                                                                                                                                                                                                                                                                                                                                                                                                                                                                                                                                                                                                                                                                                                                                                                                                                                                                                                                                                                                                                                                                                                                                                                                                                                                                                                                                                                                                                                                                                                                                                                                                                                                                                                                                                                                                                                                                                  |
| EXISTING BUILDING LI                      |                                                                                                                                                                                         | Revision                     | n By Chk. Project                                                                                                                                                                                                                                                                                                                                                                                                                                                                                                                                                                                                                                                                                                                                                                                                                                                                                                                                                                                                                                                                                                                                                                                                                                                                                                                                                                                                                                                                                                                                                                                                                                                                                                                                                                                                                                                                                                                                                                                                                                                                                                                                                                                                                                                                                                                                                                                                                                                                                                                                      |