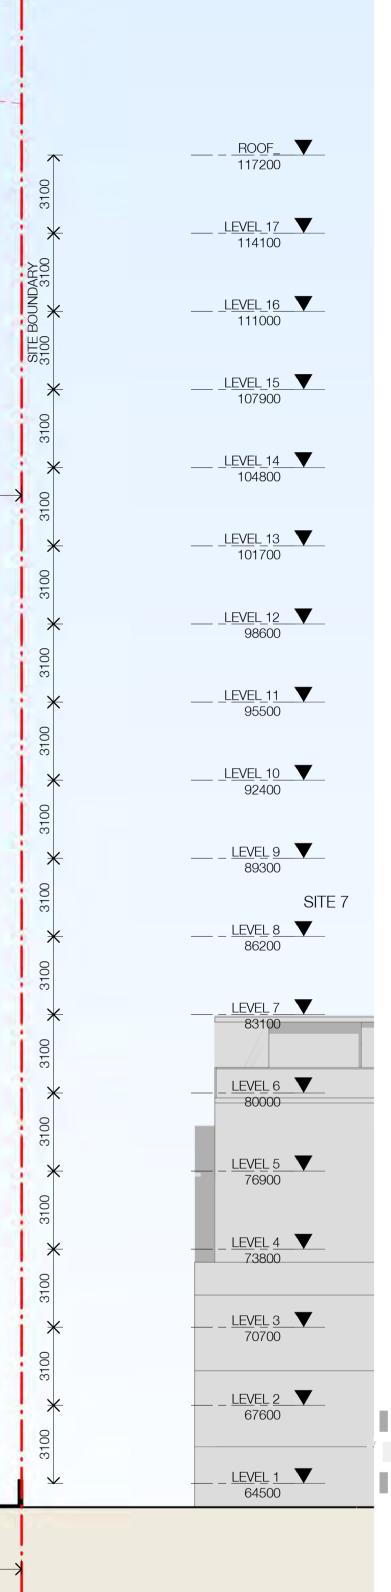

NORTH ELEVATION

| DA-0501-A   |         | / 68       |
|-------------|---------|------------|
| Drawing No. |         | Revision   |
| LL          | AH      | 6429       |
| Drawn       | Chk.    | Job No.    |
| 07/06/2024  | 1 : 150 | @ A1       |
| Date        | Scale   | Sheet Size |
| Date        | Scale   |            |

| Rev | Date       | Rev             | vision E | By Chk |
|-----|------------|-----------------|----------|--------|
|     |            |                 |          |        |
| 66  | 05/04/2024 | FOR INFORMATION | LL       | AH     |
| 68  | 07/06/2024 | FOR INFORMATION | YL       | AH     |
|     |            |                 |          |        |
|     |            |                 |          |        |
|     |            |                 |          |        |
|     |            |                 |          |        |
|     |            |                 |          |        |
|     |            |                 |          |        |