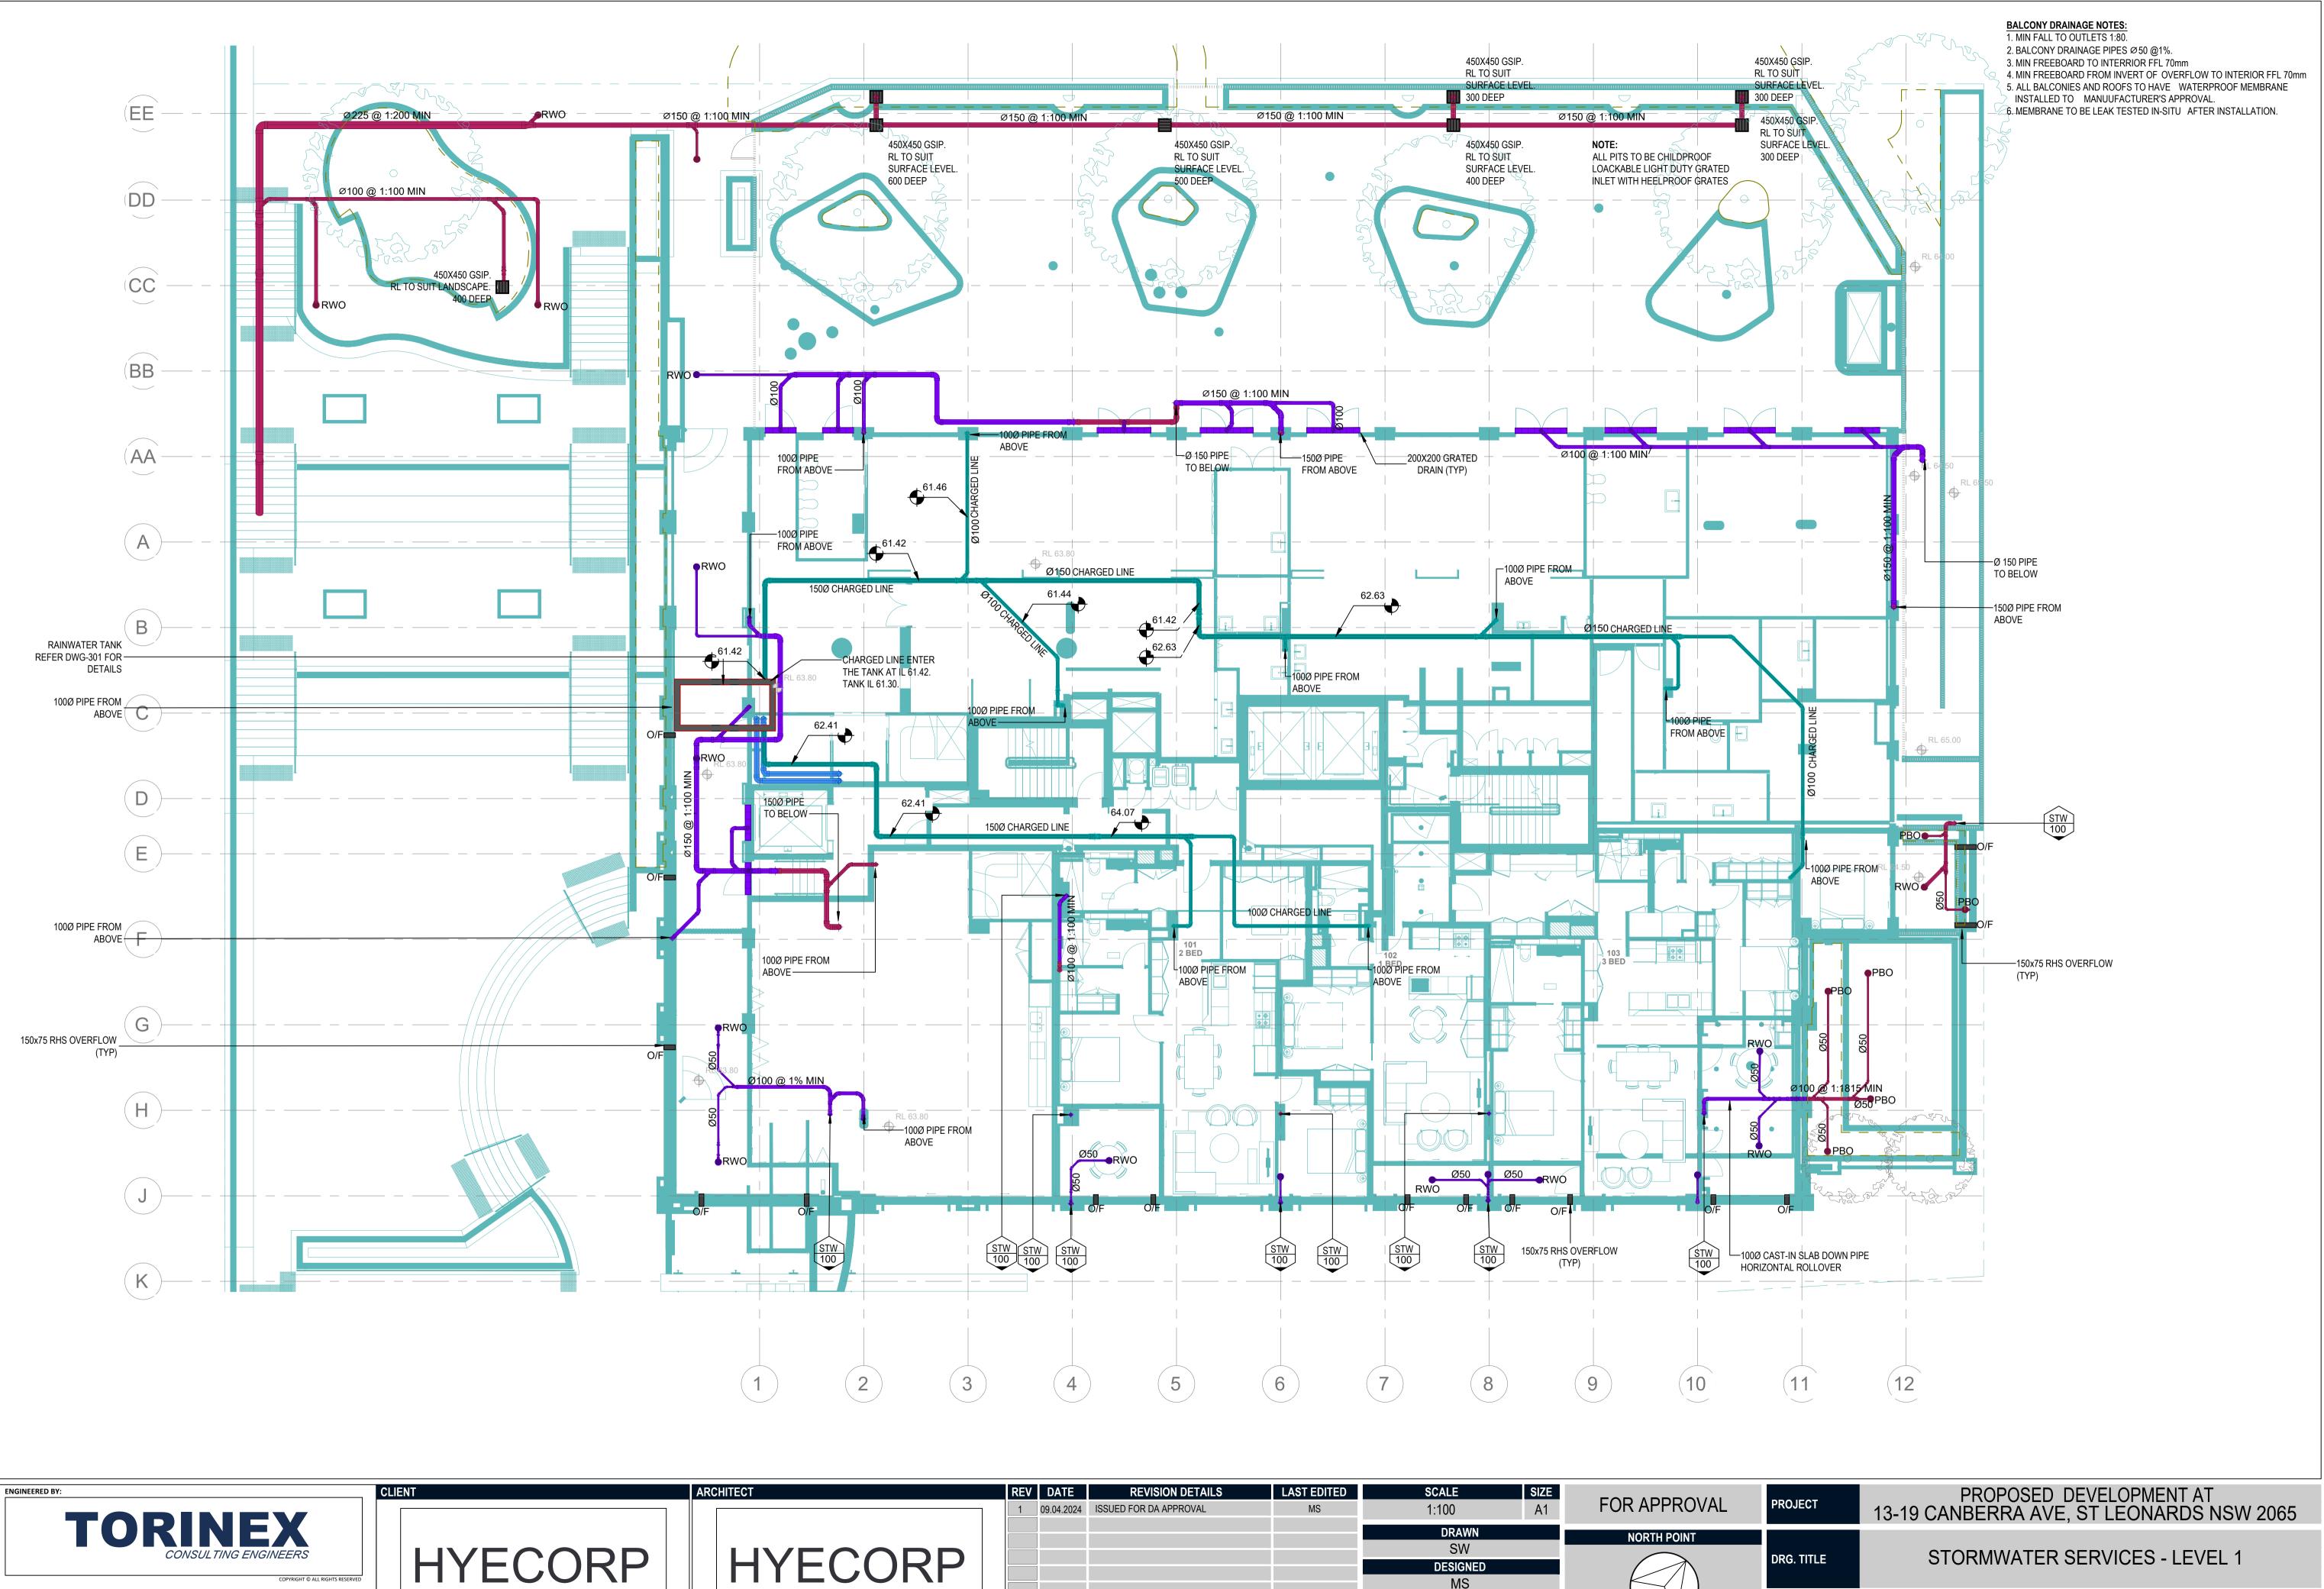

--------------|------------|
| 1   | 09.04.2024 | ISSUED FOR DA APPROVAL  | MS          | 1:100       | A1   | FOR APPROVAL | PROJECT    |
|     |            |                         |             | DRAWN       |      | NORTH POINT  |            |
|     |            |                         |             | SW          |      |              | DRG. TITLE |
|     |            |                         |             | DESIGNED    |      |              | DKG. IIILE |
|     |            |                         |             | MS          |      |              |            |
|     |            |                         |             | APPROVED BY |      |              | DRAWING N  |
|     |            |                         |             | JF          |      |              |            |



THE DRAWINGS, PLANS, SPECIFICATIONS AND THE COPYRIGHT ARE THE PROPERTY OF TORINEX CONSULTING ENGINEERS AND MUST NOT BE USED, REPRODUCED OR COPIED WHOLLY OR IN PART WITHOUT THE WRITTEN PERMISSION OF TORINEX CONSULTING ENGINEERS.

|      | 1 | <b>DATE</b><br>09.04.2024 | REVISION DETAILS<br>ISSUED FOR DA APPROVAL | LAST EDITED<br>MS | <b>SCALE</b><br>1:100         | SIZE<br>A1 | FOR APPROVAL | PROJECT     | PROPOSE<br>13-19 CANBERRA A | D DEVELOPM  |               | / 2065 |
|------|---|---------------------------|--------------------------------------------|-------------------|-------------------------------|------------|--------------|-------------|-----------------------------|-------------|---------------|--------|
| CORP |   |                           |