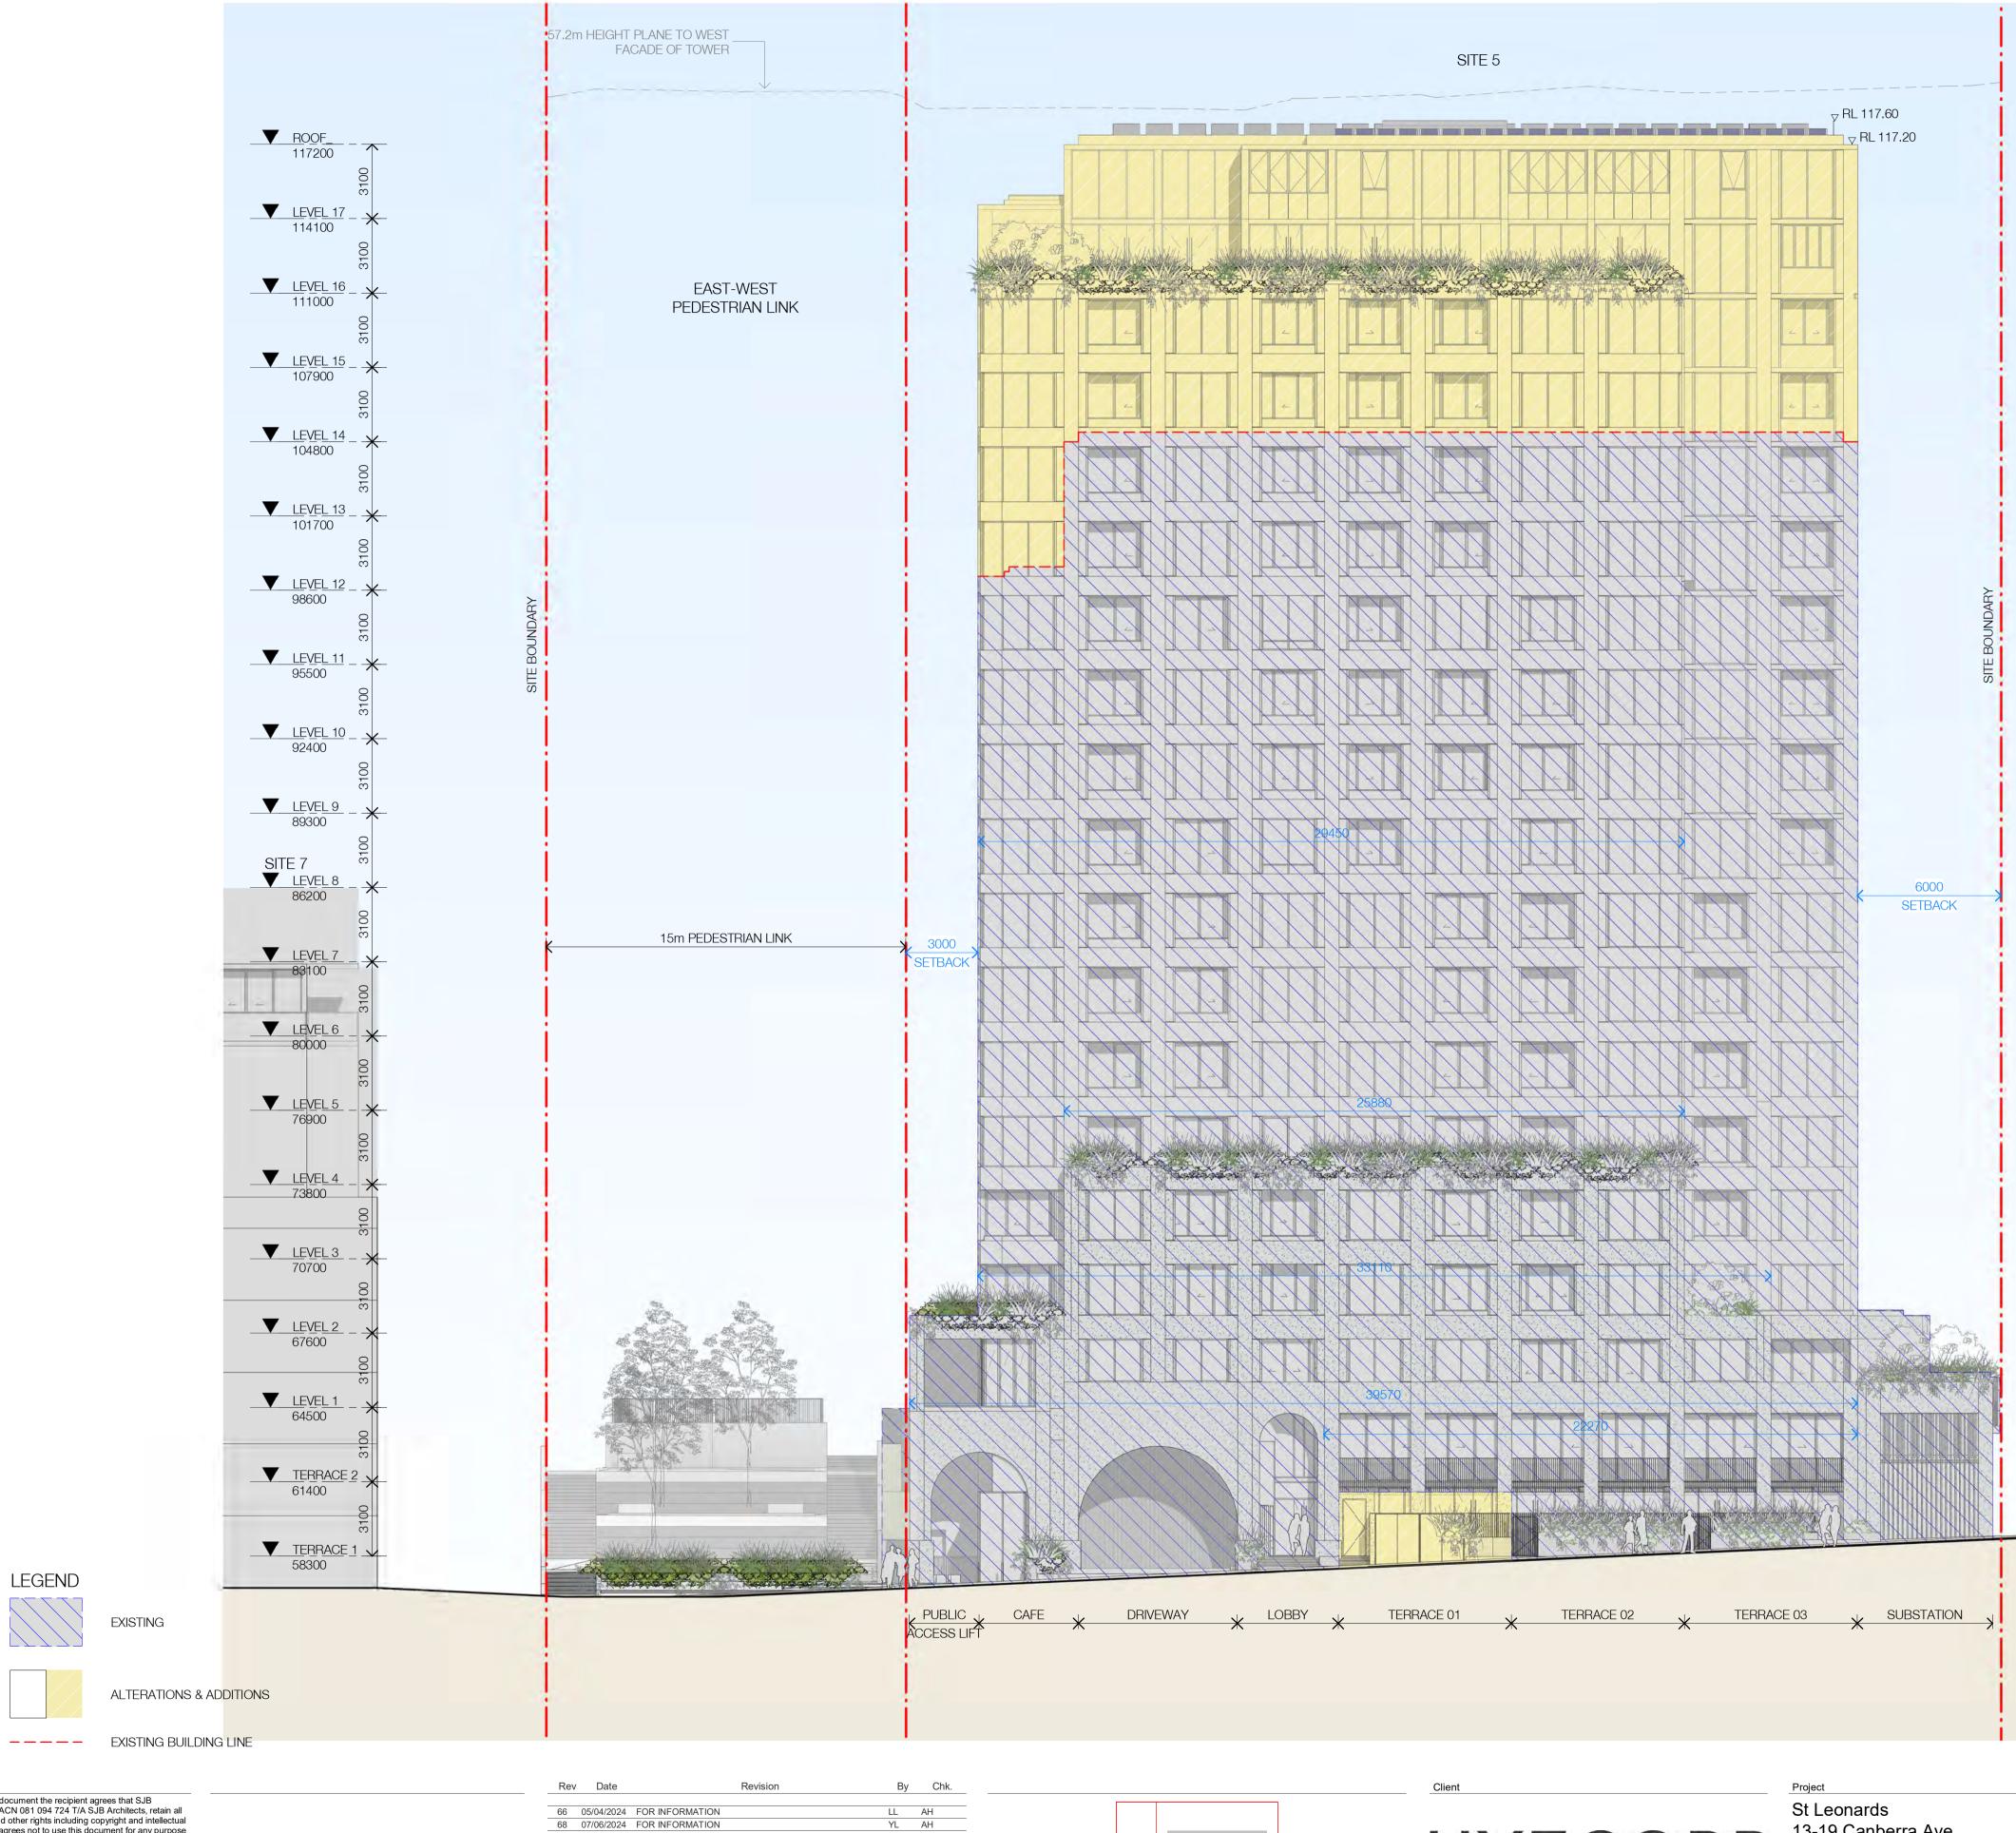

LEGEND

| 0     | 1     | 2 | 5m |
|-------|-------|---|----|
|       |       |   |    |
| 1:100 | ) @A1 |   |    |

 $\bigtriangleup$ 

HYECORP

13-19 Canberra Ave St Leonards Drawing Name EAST ELEVATION

| SITE 3 |  |
|--------|--|
|        |  |
|        |  |
|        |  |
|        |  |
|        |  |
|        |  |
|        |  |
|        |  |
|        |  |
|        |  |
|        |  |
|        |  |
|        |  |
|        |  |
|        |  |
|        |  |
|        |  |
|        |  |