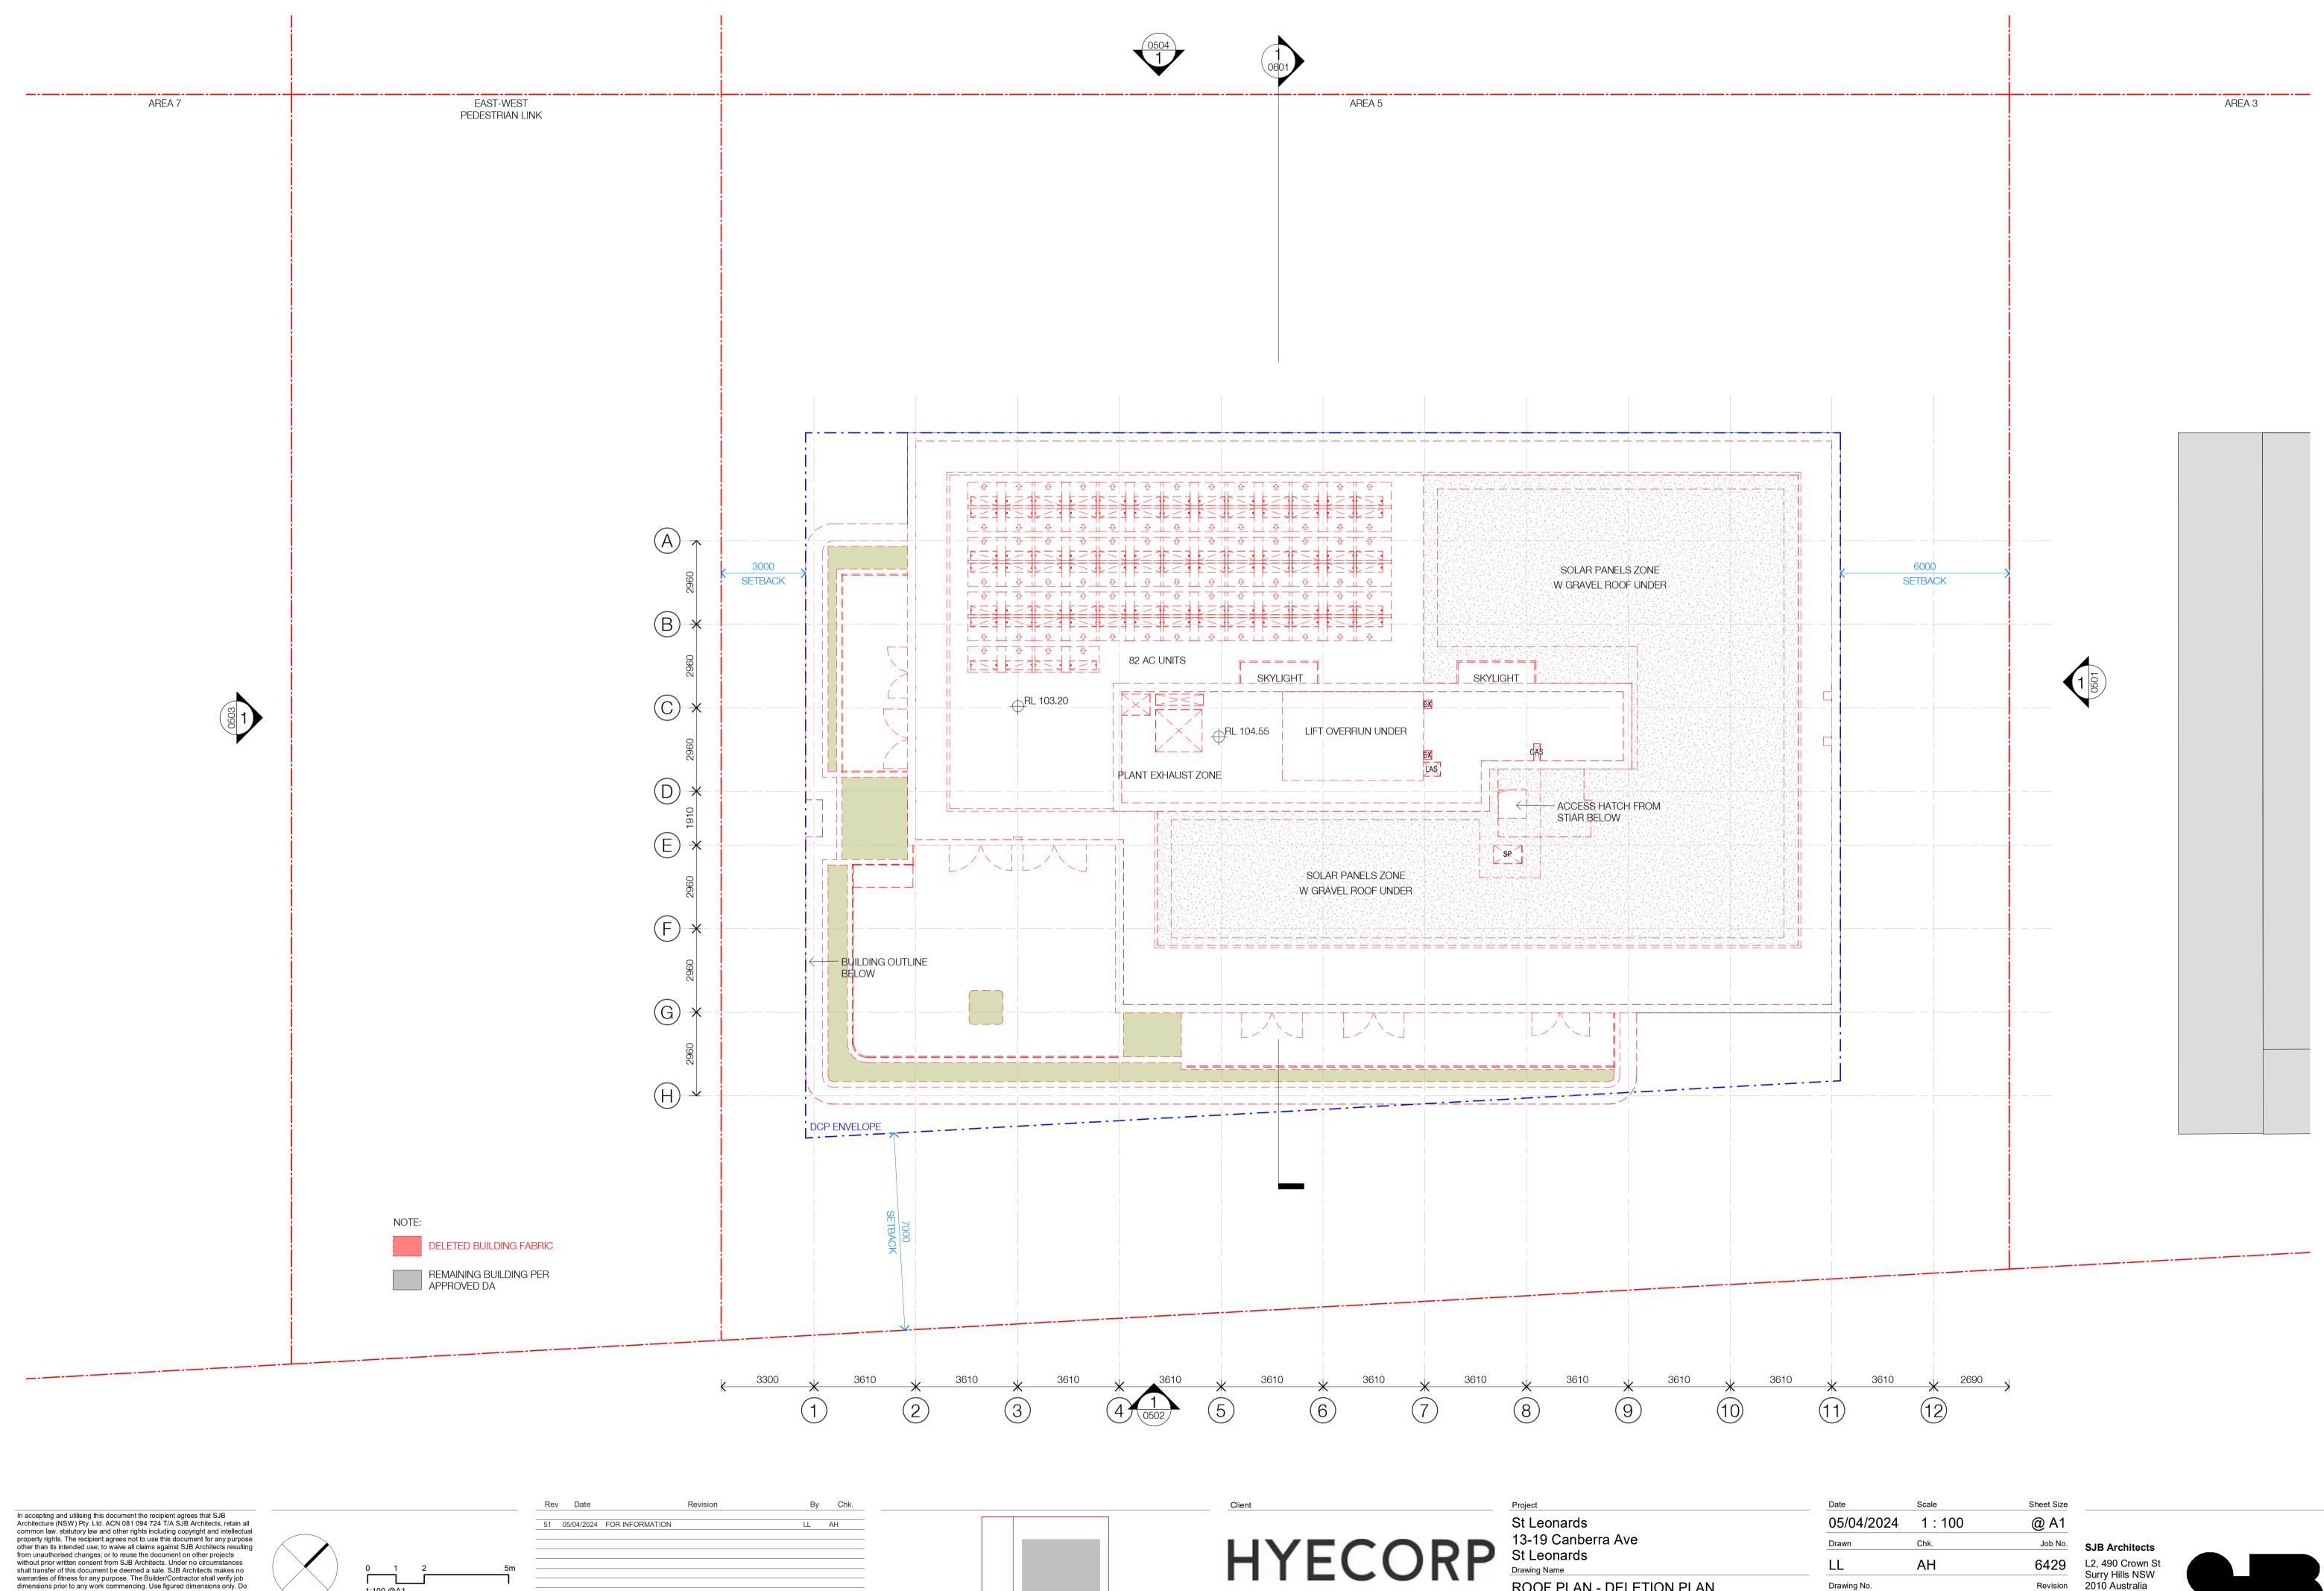

05/04/2024 1 : 100 Chk. Job No. Drawn 6429 AH LL Drawing No. DA-0223-D / 51

**ROOF PLAN - DELETION PLAN** 

SJB Architects L2, 490 Crown St Surry Hills NSW Revision 2010 Australia T 61 2 9380 9911 www.sjb.com.au