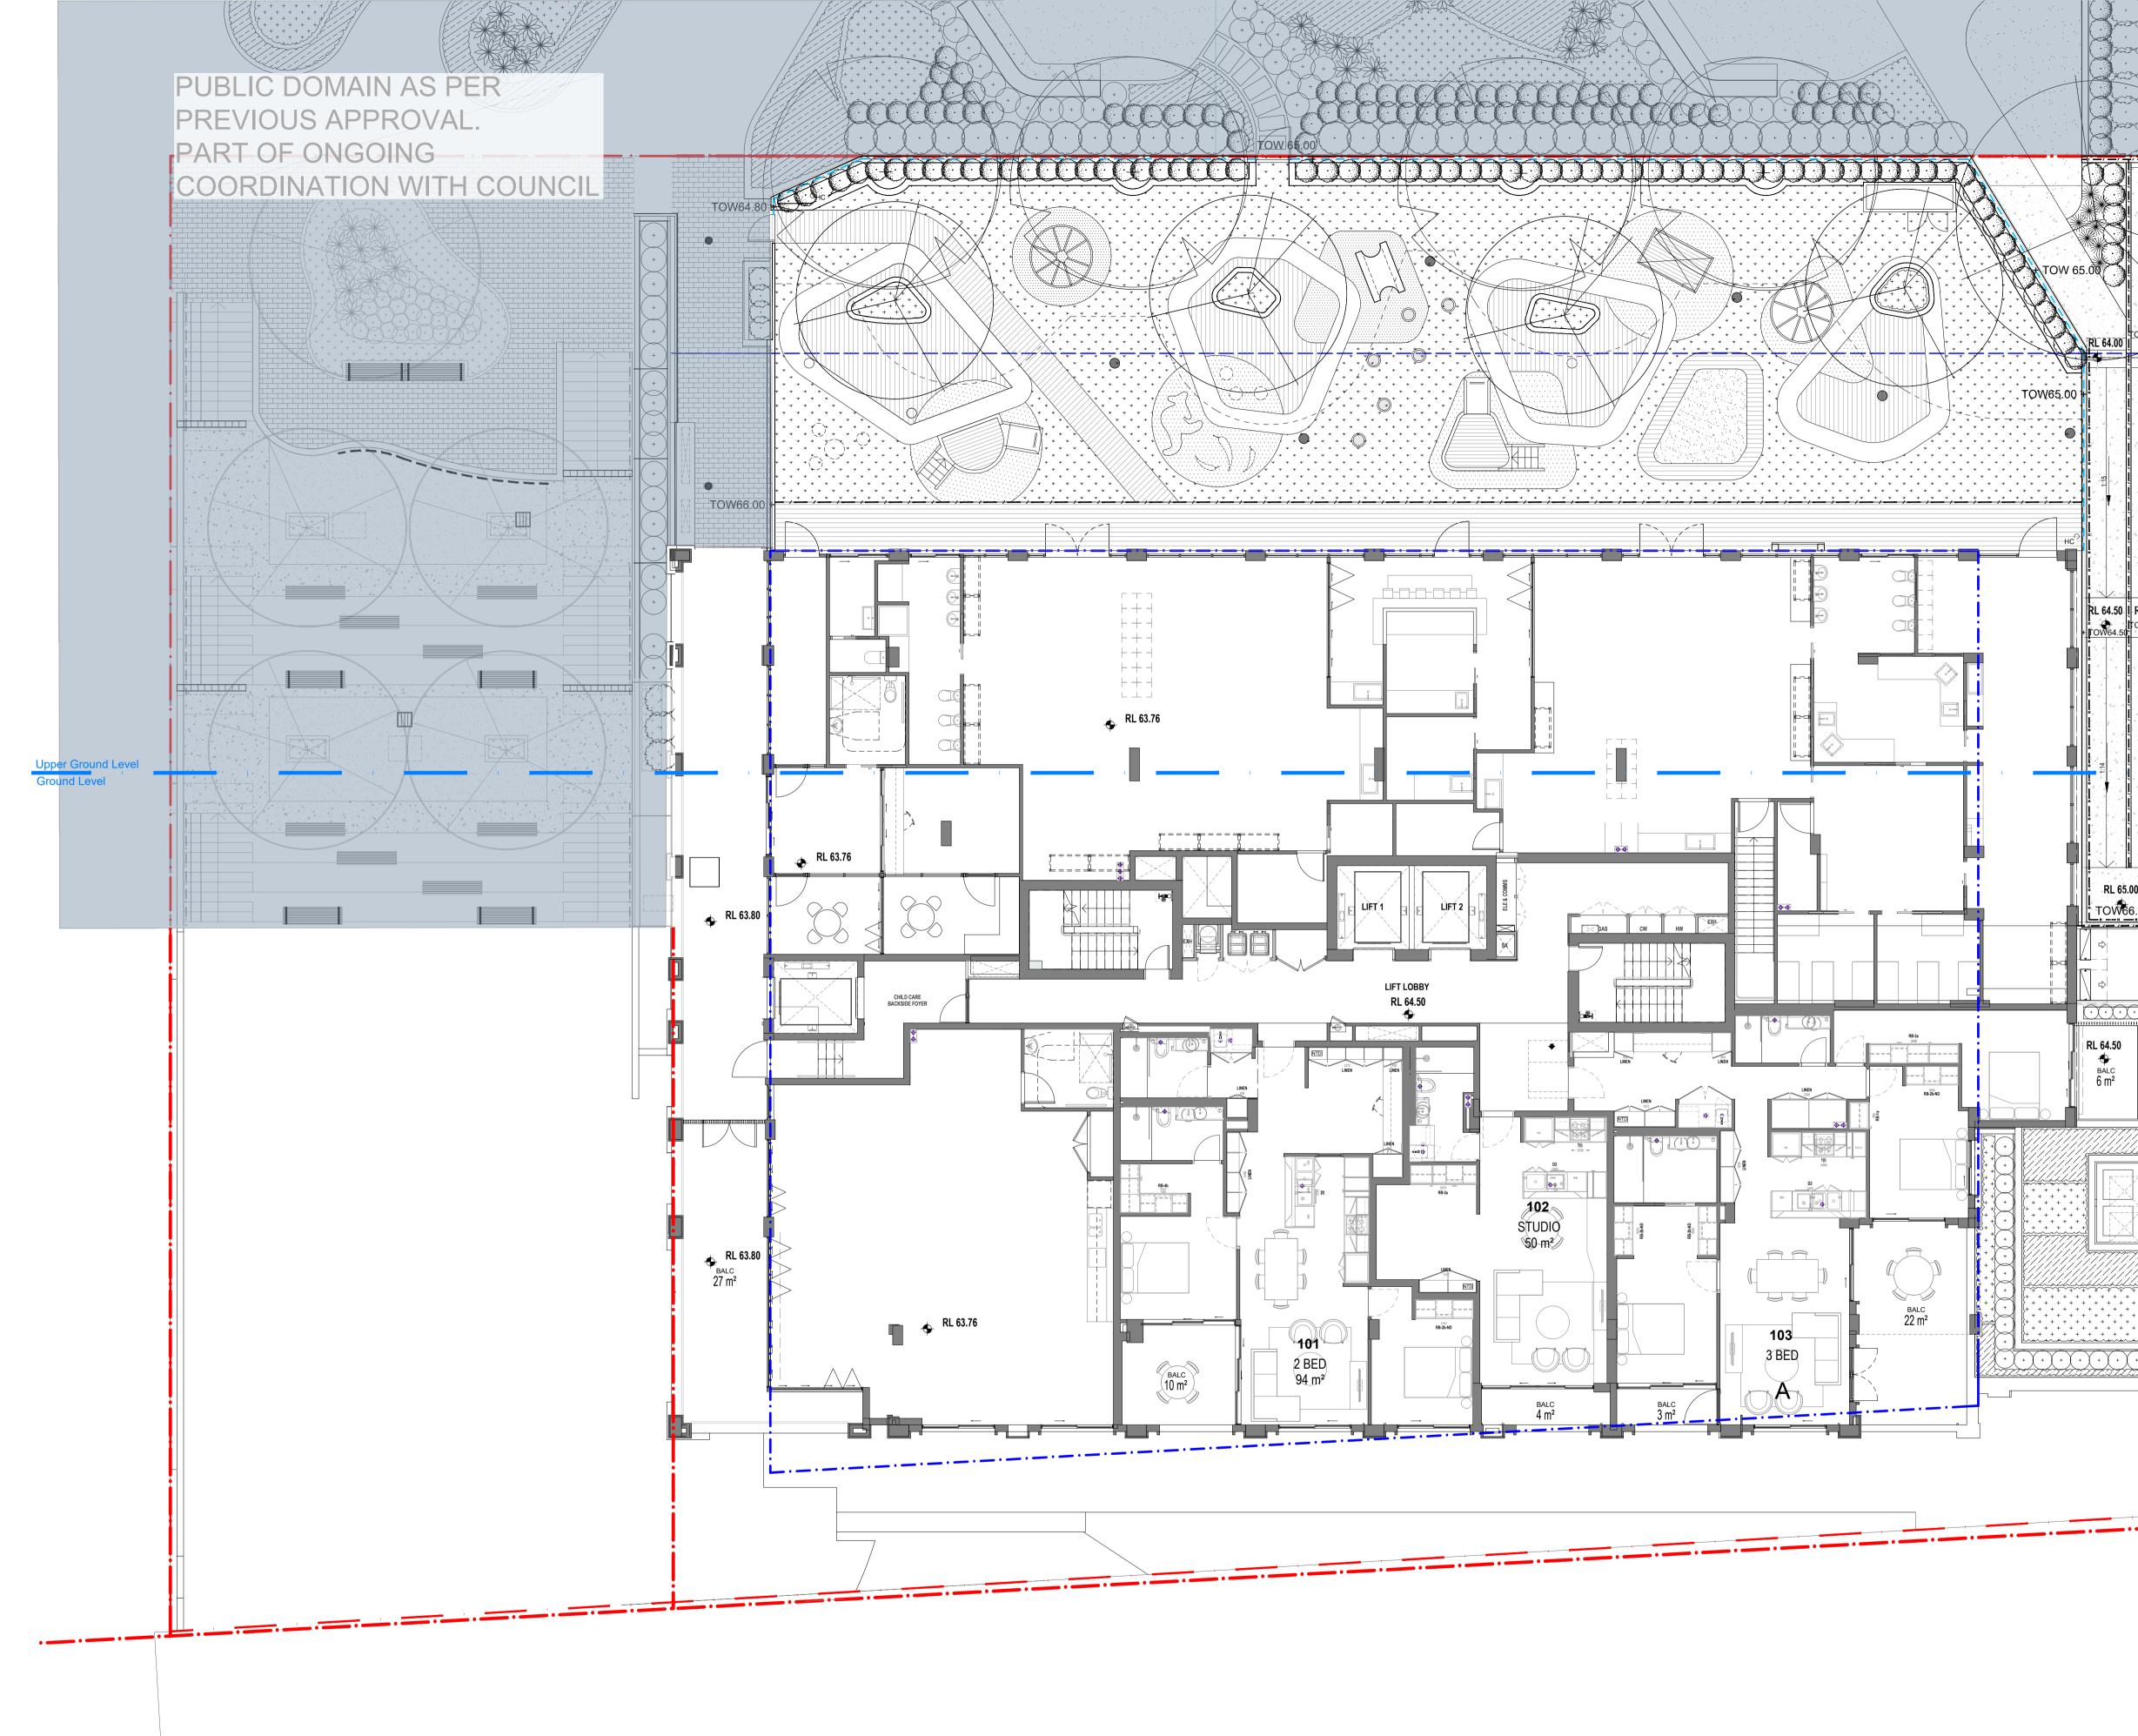

**HYECORP** 13-19 Canberra Ave, St Leonards Drawing Name FLOOR PLAN GROUND

AREA 3

Drawing No. DA-0205-A Revision

/ 66

dimensions prior to any work commencing. Use figured dimensions only. Do not scale drawings. Nominated Architects: Adam Haddow-7188 | John Pradel-7004