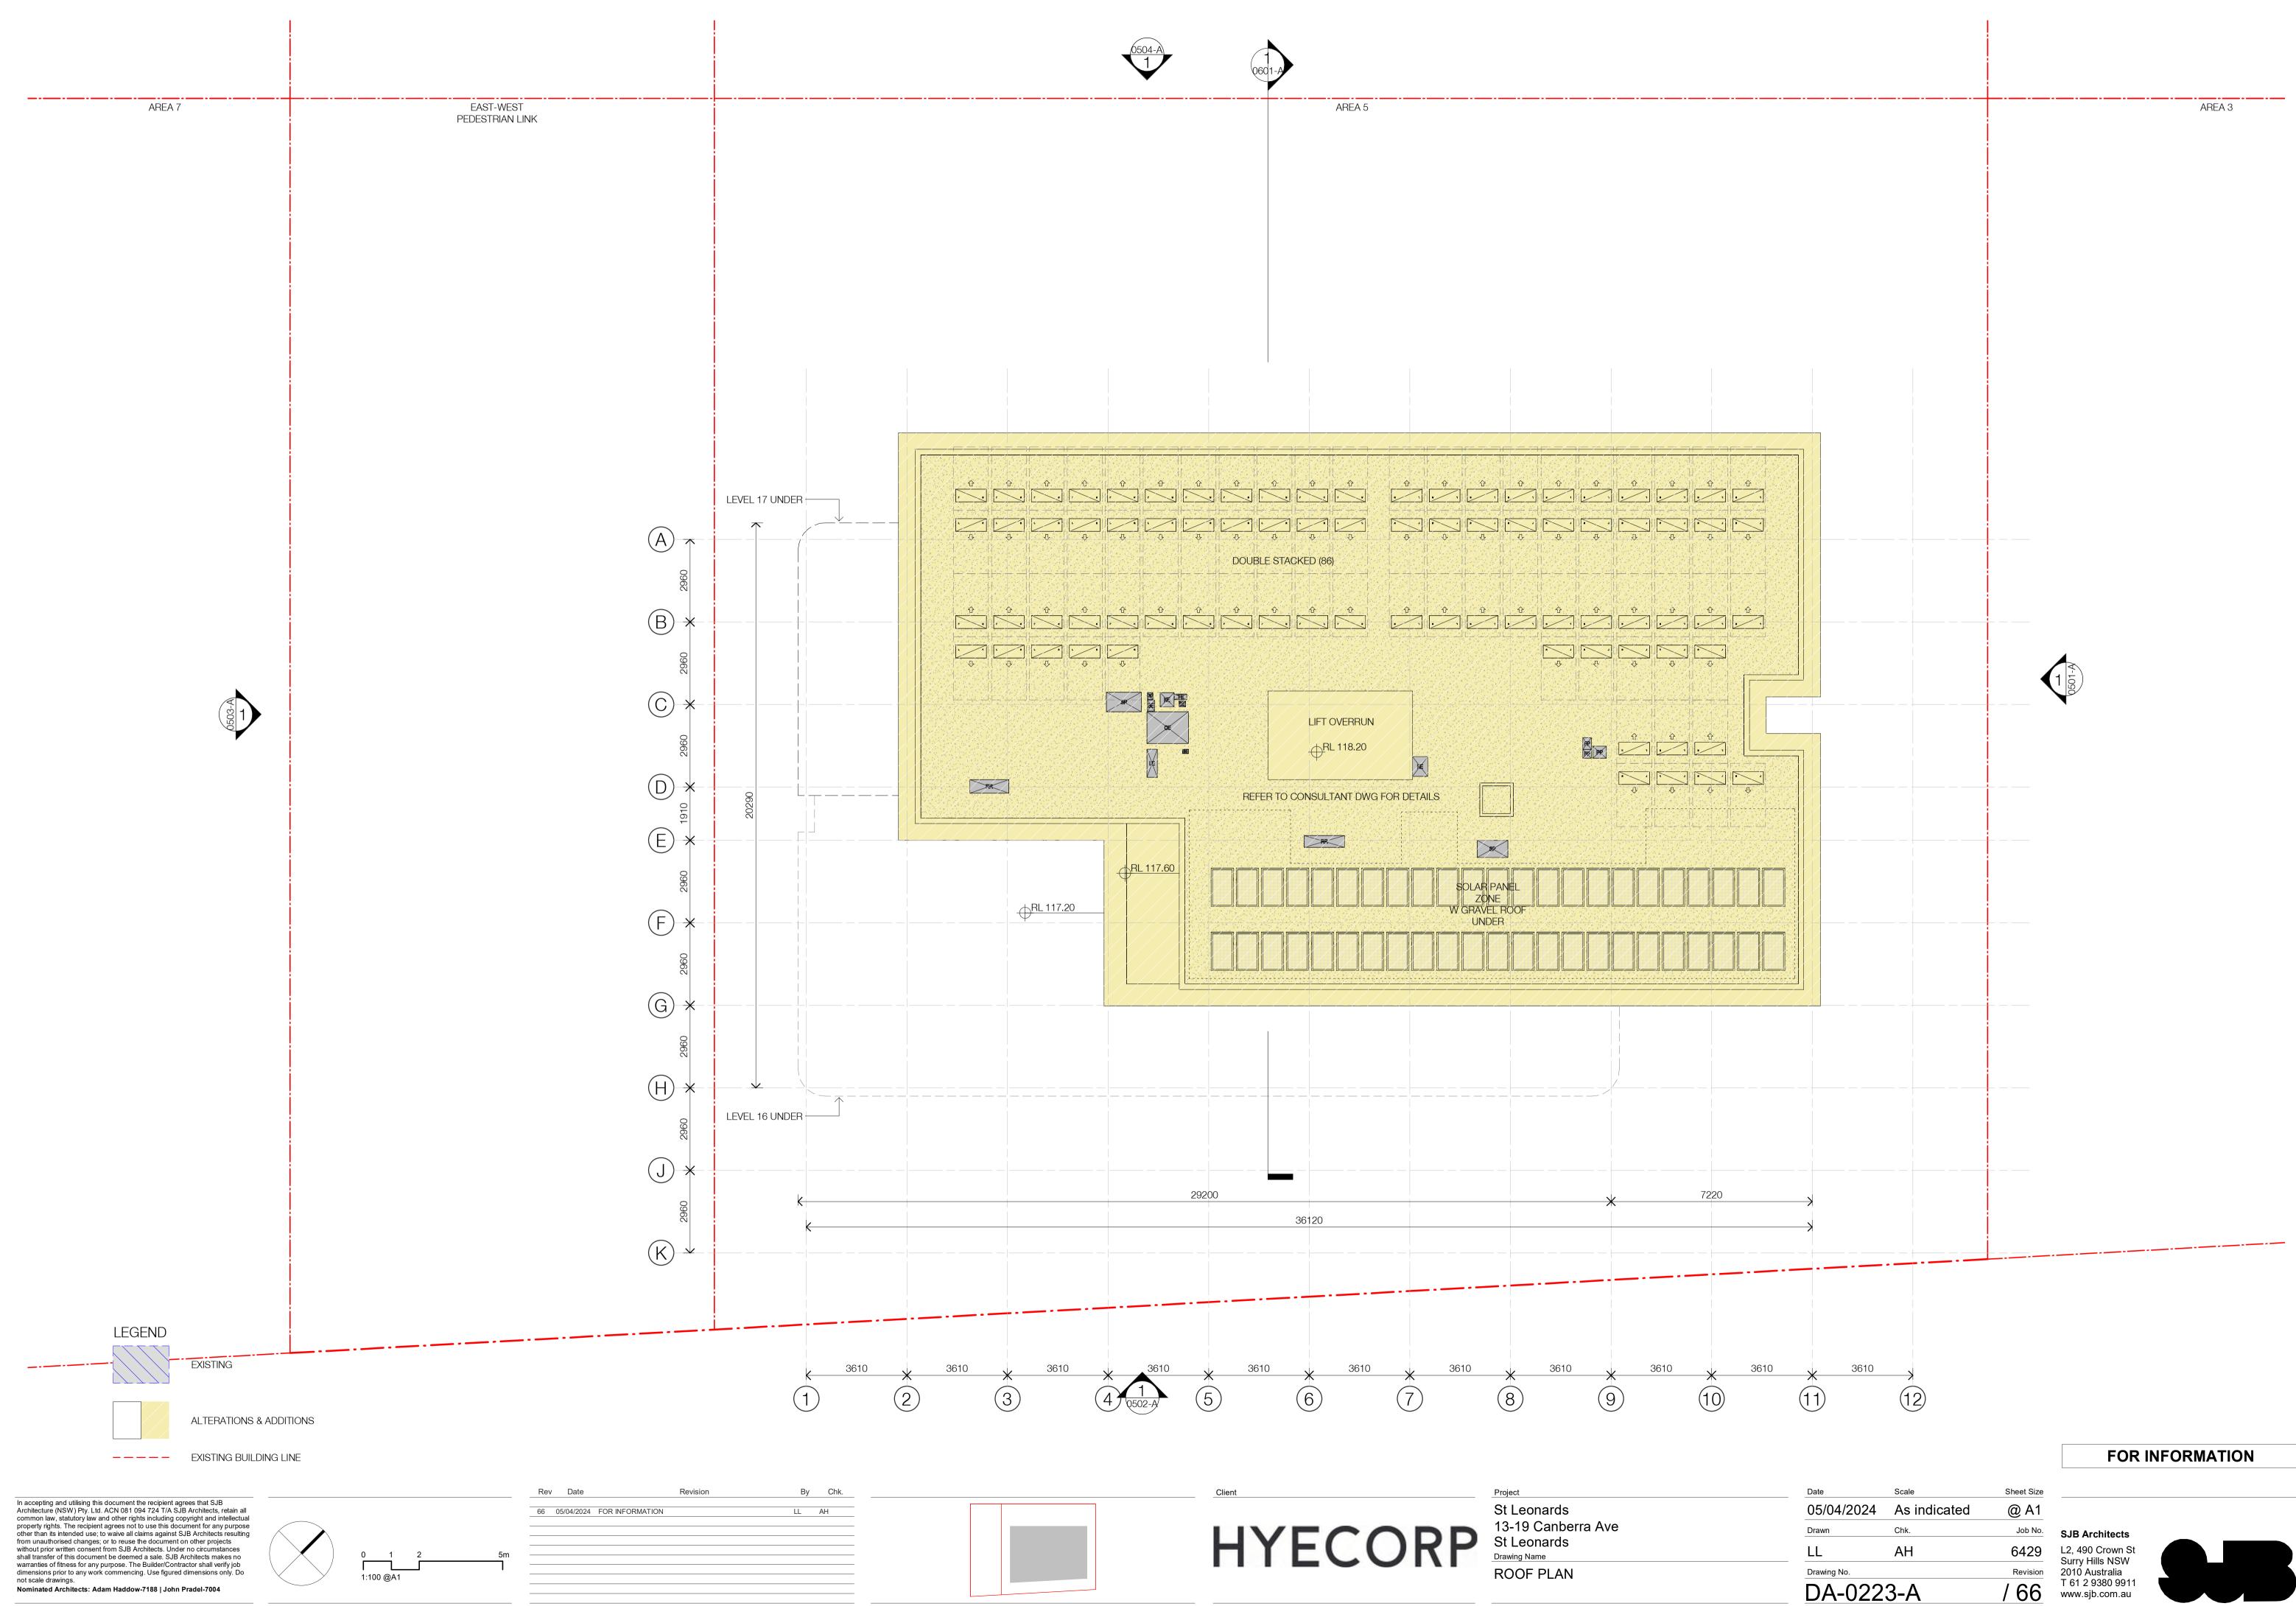

| Date        | Scale        | Sheet Size |
|-------------|--------------|------------|
| 05/04/2024  | As indicated | @ A1       |
| Drawn       | Chk.         | Job No.    |
| LL          | AH           | 6429       |
| Drawing No. |              | Revision   |
| DA-022      | 23-A         | / 66       |