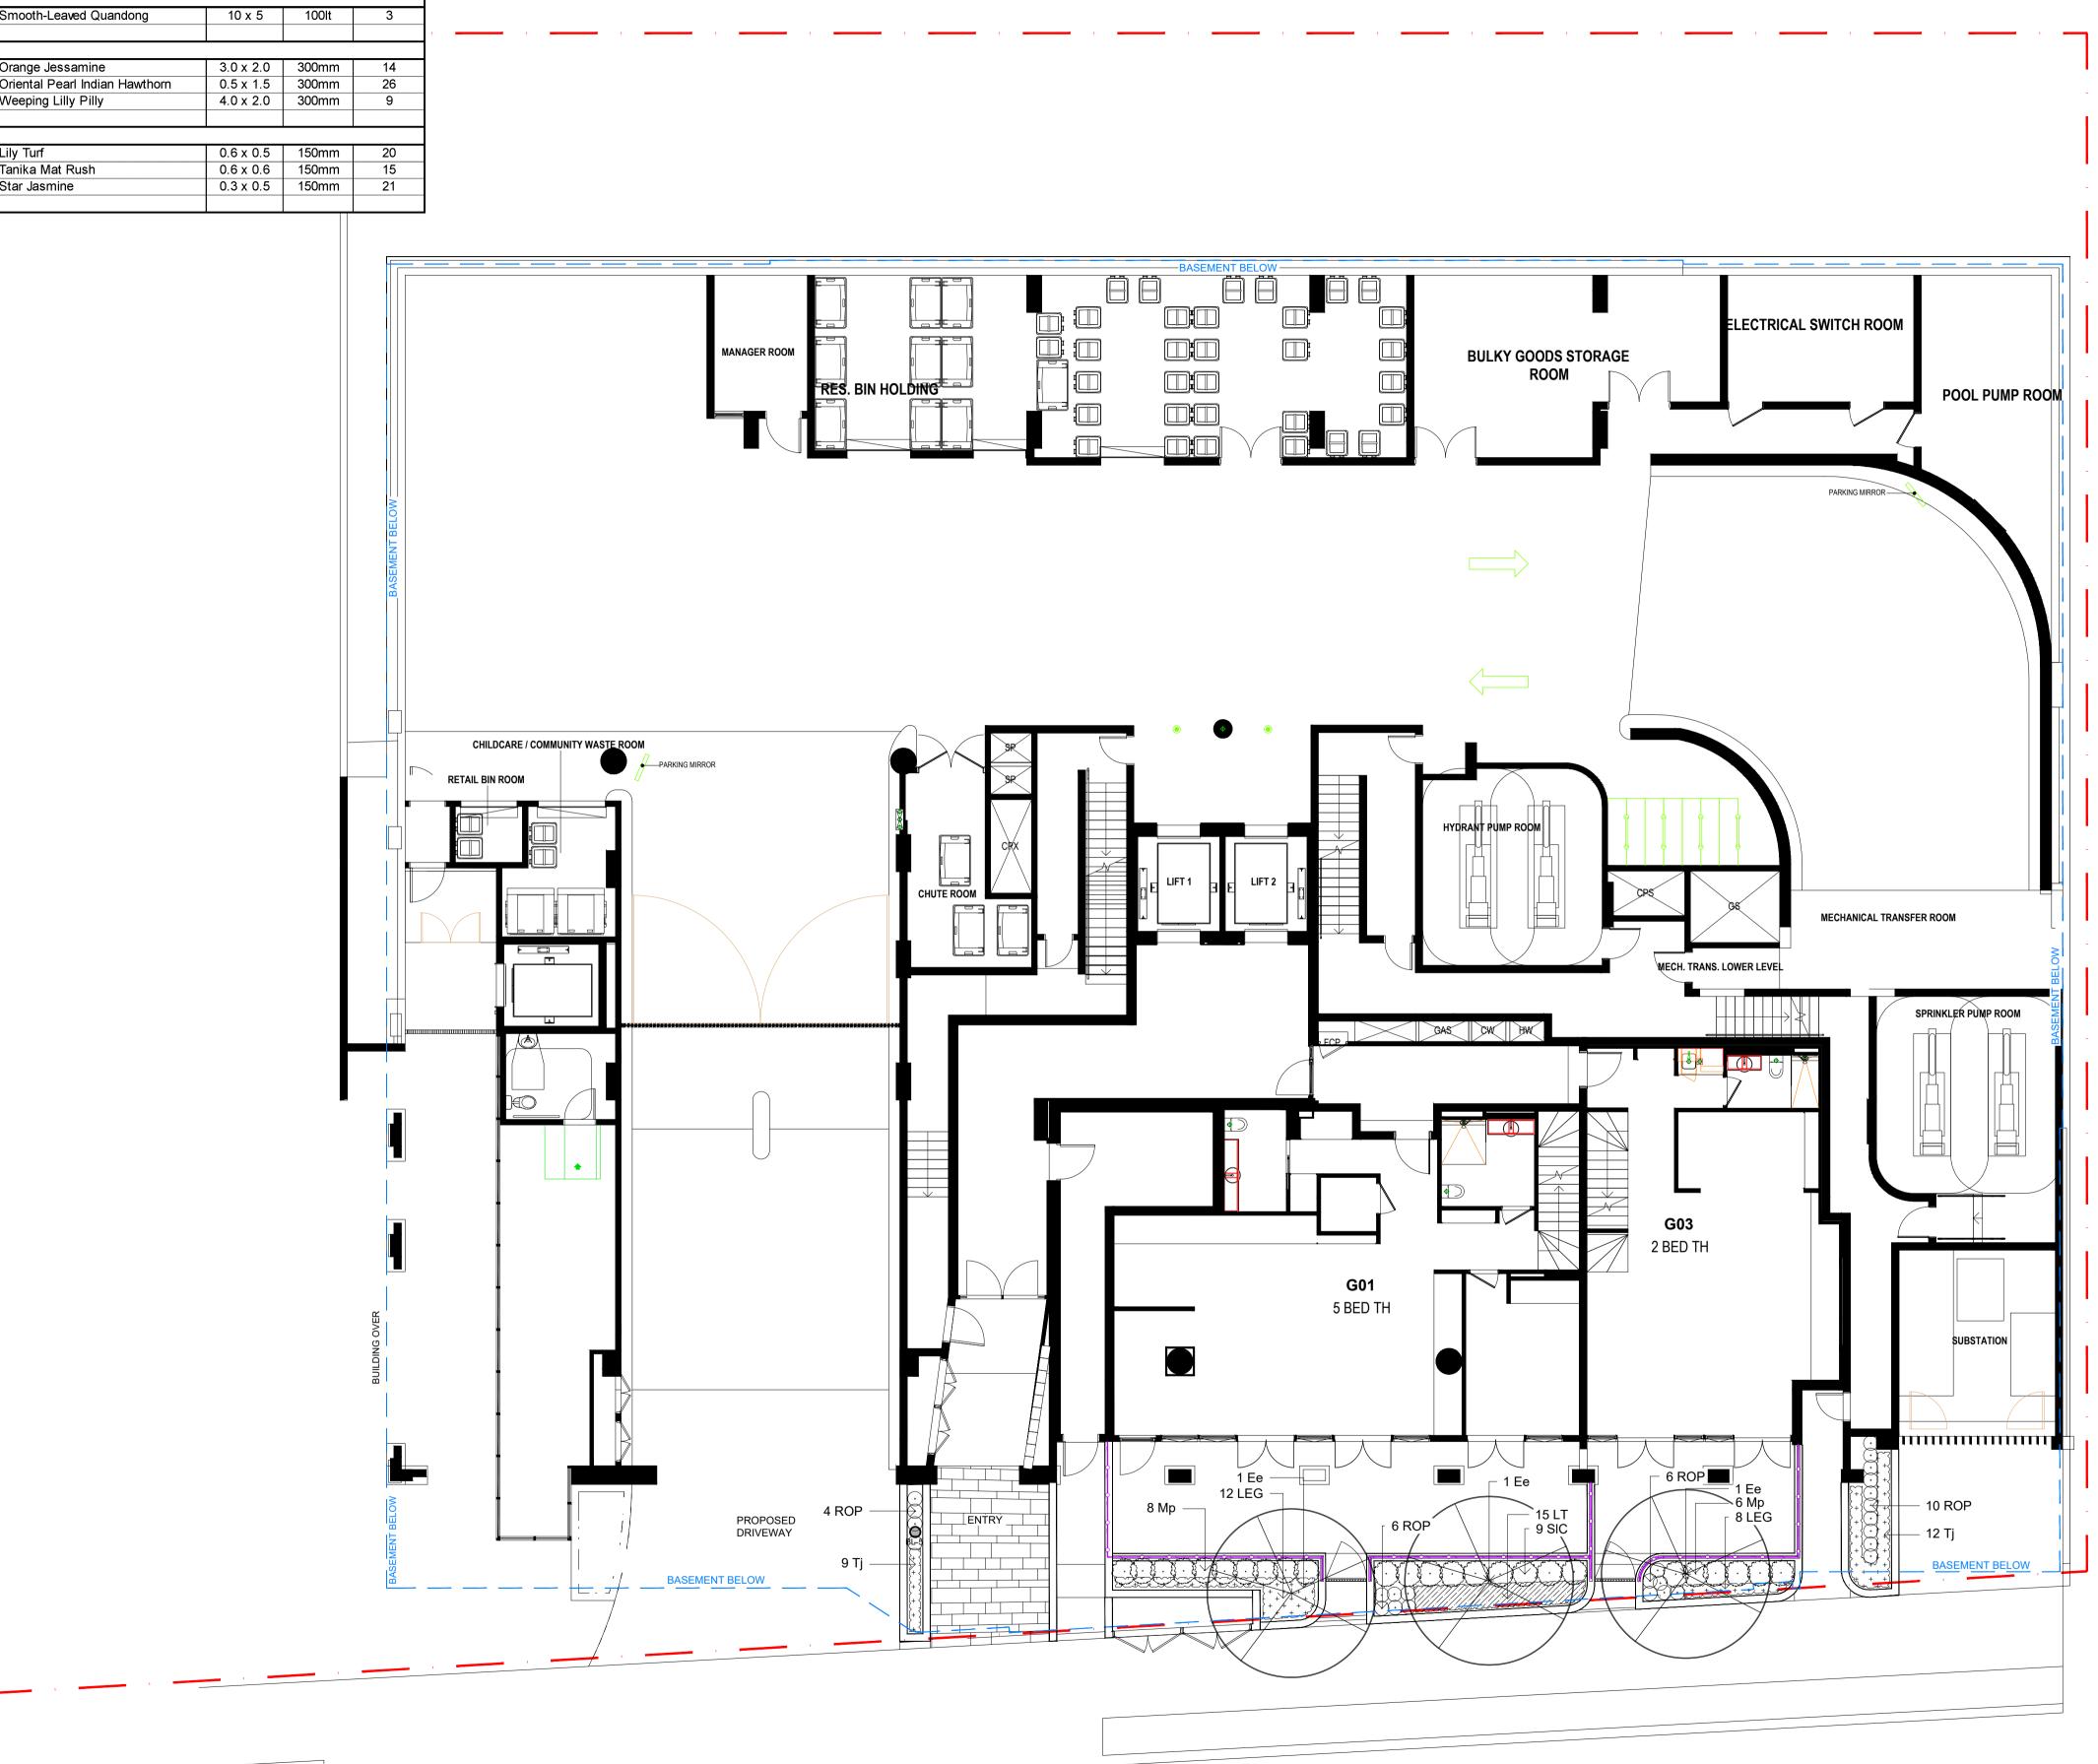

**HYECORP** 13-19 Canberra Ave, St Leonards Drawing Name FLOOR PLAN GROUND

AREA 3

Drawing No. DA-0205-A Revision

/ 66

dimensions prior to any work commencing. Use figured dimensions only. Do not scale drawings. Nominated Architects: Adam Haddow-7188 | John Pradel-7004