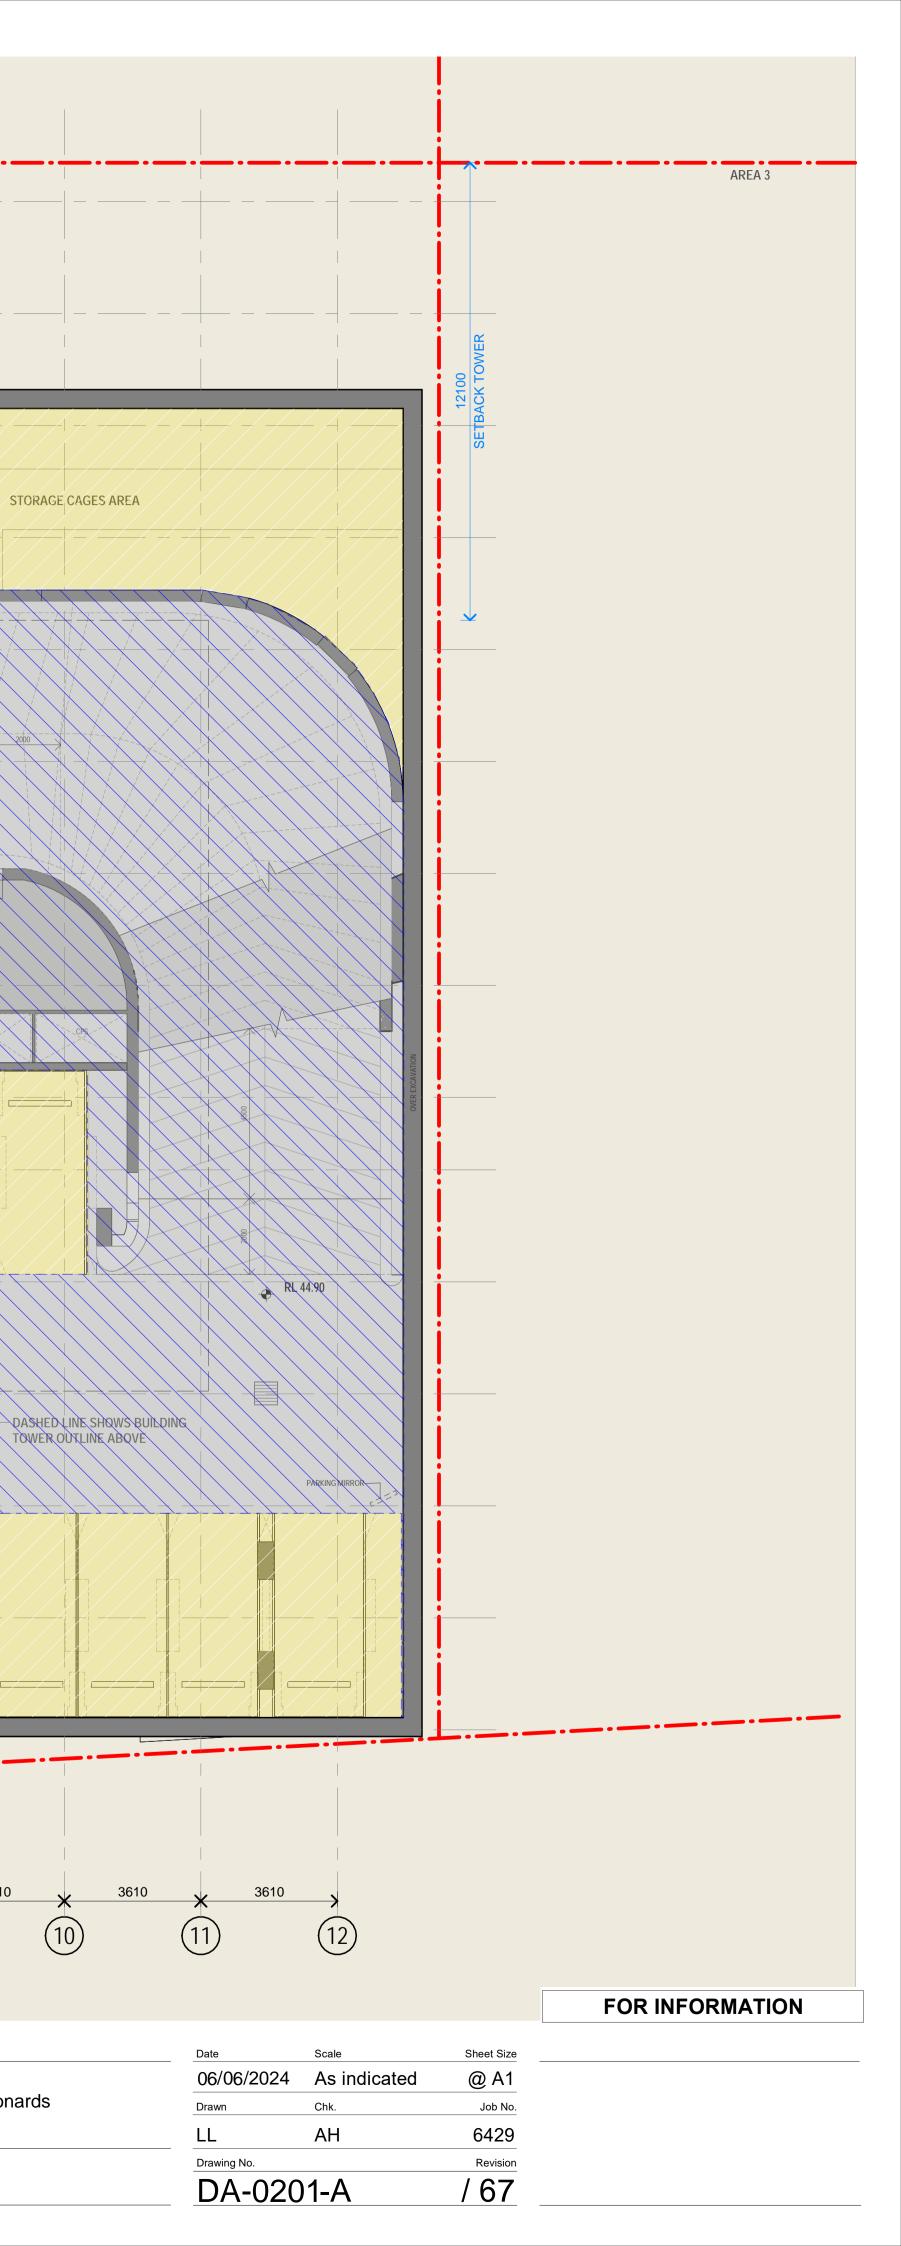

**HYECORP** 13-19 Canberra Ave, St Leonards Drawing Name FLOOR PLAN GROUND

AREA 3

Drawing No. DA-0205-A Revision

/ 66

dimensions prior to any work commencing. Use figured dimensions only. Do not scale drawings. Nominated Architects: Adam Haddow-7188 | John Pradel-7004