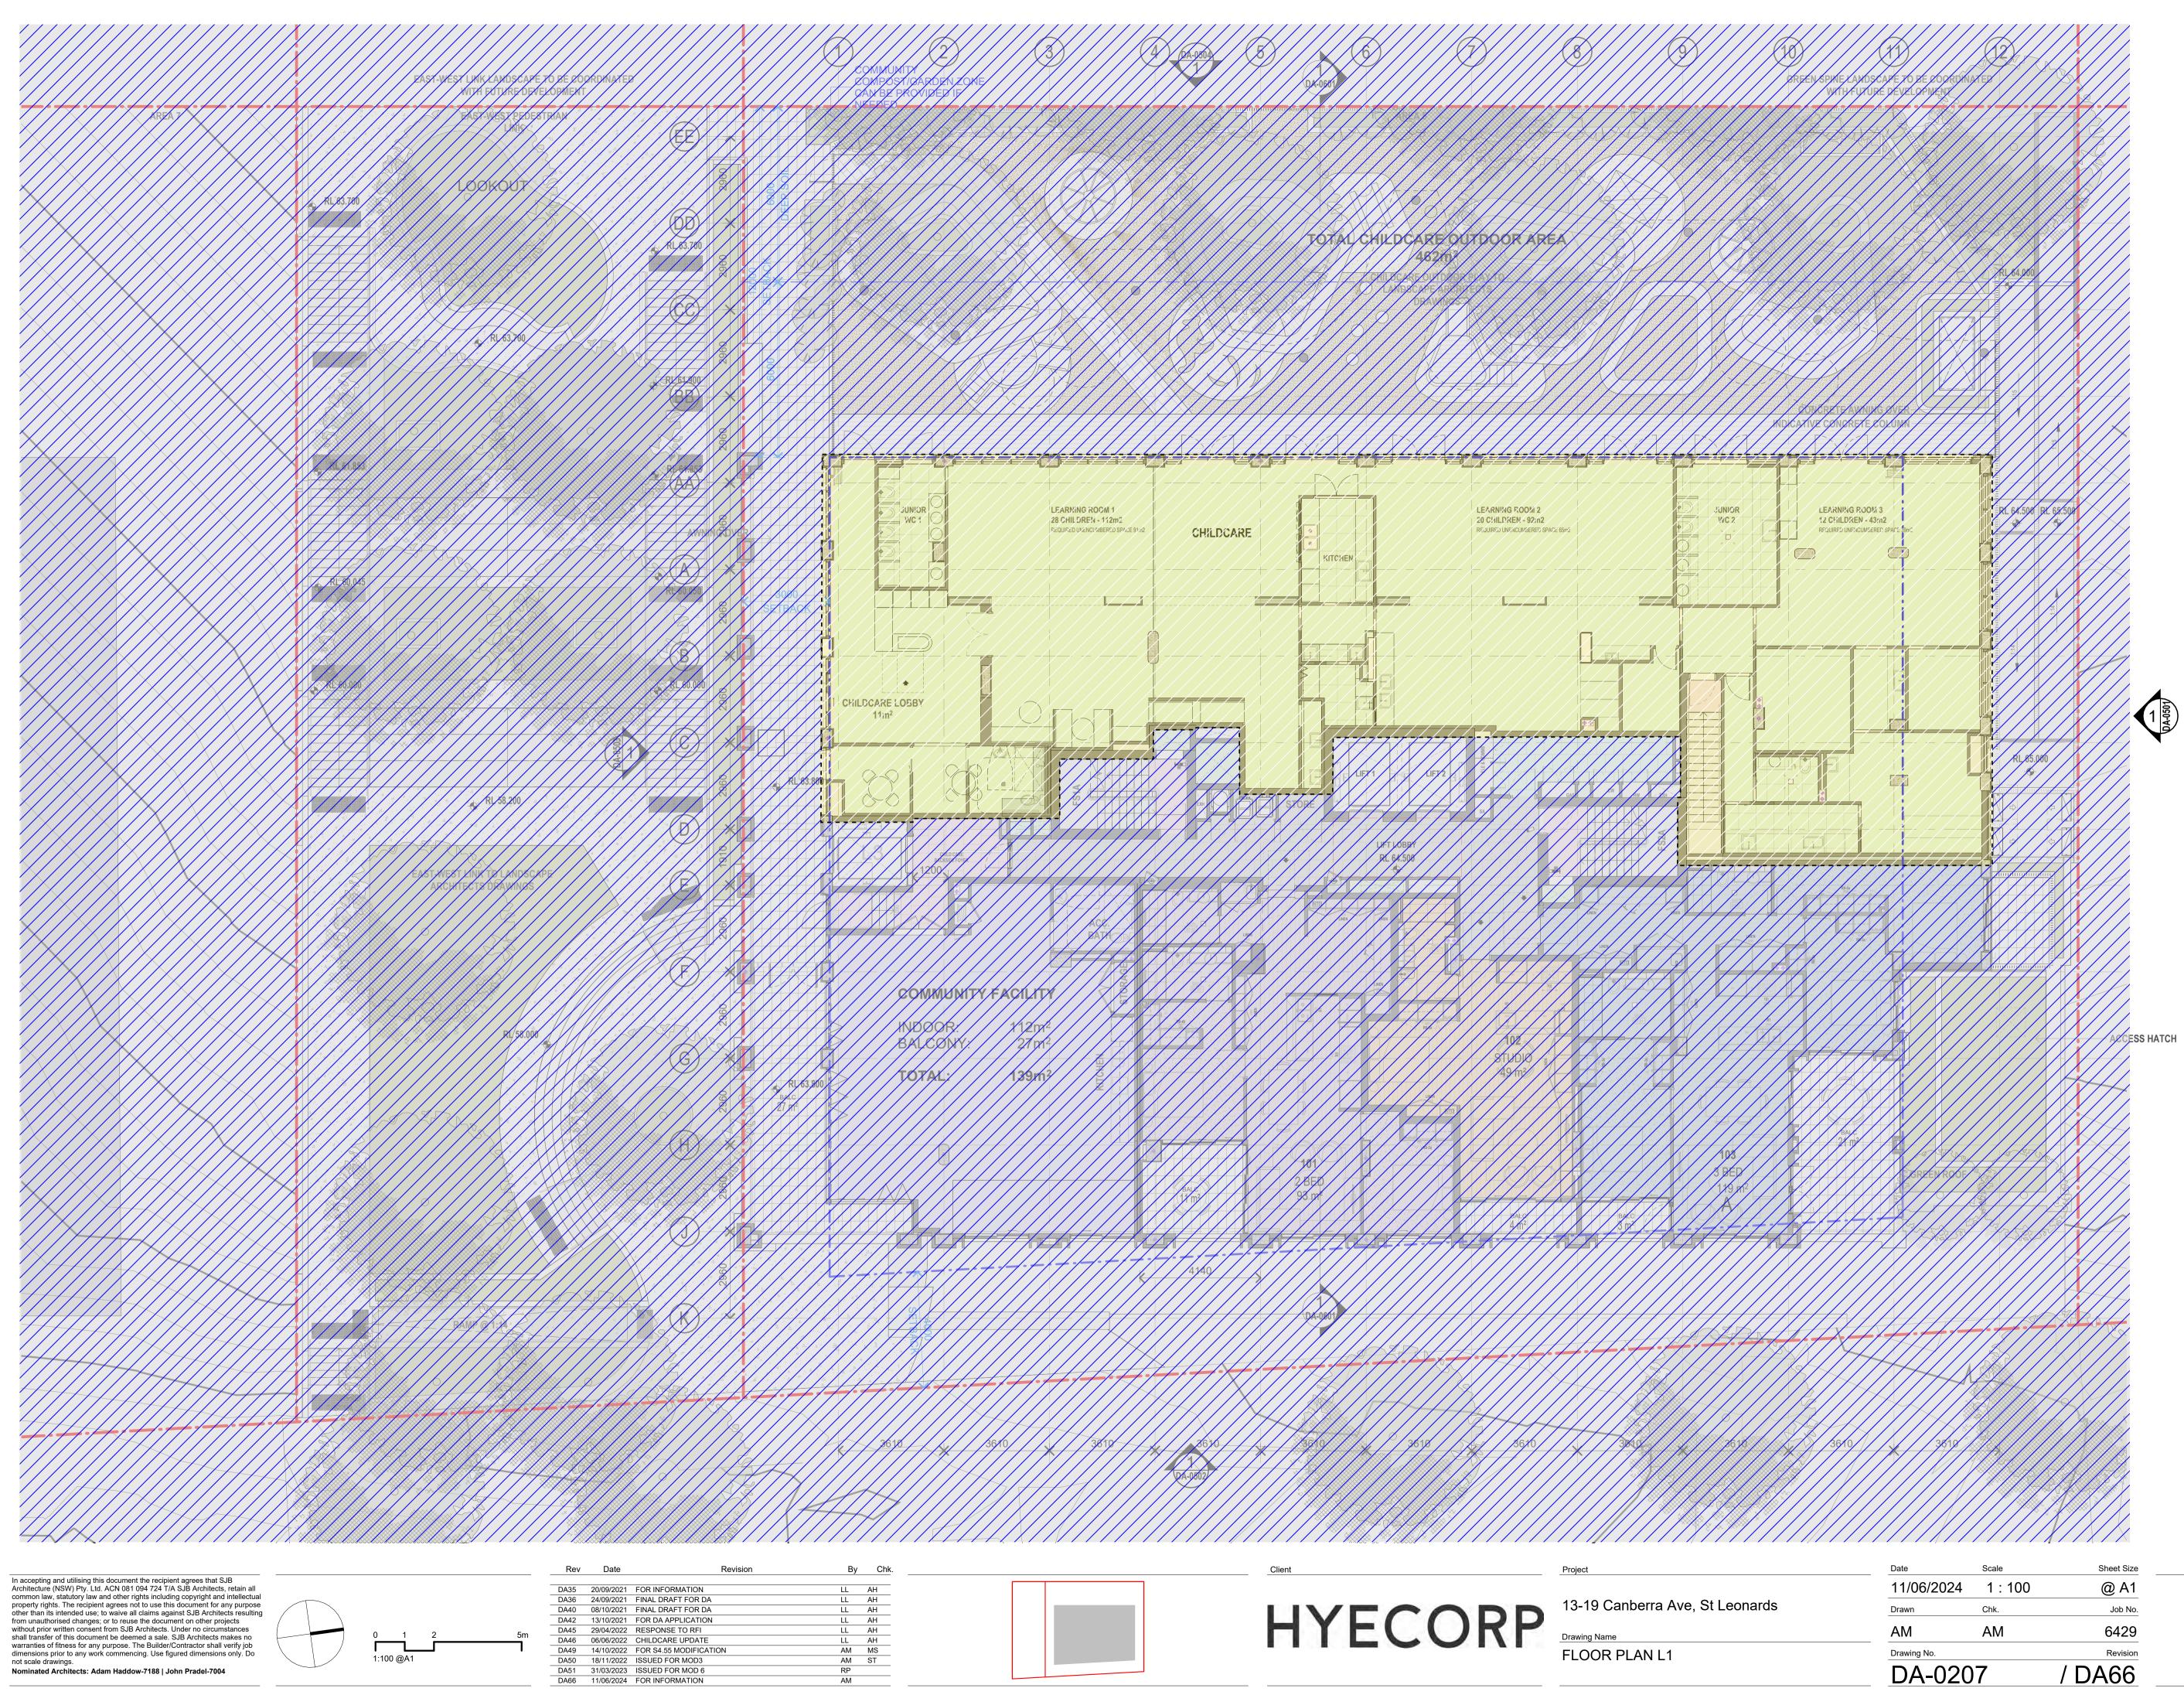

**HYECORP** 13-19 Canberra Ave, St Leonards Drawing Name FLOOR PLAN GROUND

AREA 3

Drawing No. DA-0205-A Revision

/ 66

dimensions prior to any work commencing. Use figured dimensions only. Do not scale drawings. Nominated Architects: Adam Haddow-7188 | John Pradel-7004

| NO. CHILDREN | RATIOS                   | m <sup>2</sup> PER CHILD | AREA REQUIRED     | AREA PROPOSED     |
|--------------|--------------------------|--------------------------|-------------------|-------------------|
| 60 CHILDREN  | INTERNAL<br>UNENCUMBERED | 3.25m <sup>2</sup>       | 195m <sup>2</sup> | 207m <sup>2</sup> |
| 60 CHILDREN  | EXTERNAL                 | 7m <sup>2</sup>          | 420m <sup>2</sup> | 462m <sup>2</sup> |
| TOTAL        |                          | 10.25m <sup>2</sup>      | 615m <sup>2</sup> | 669m <sup>2</sup> |

Client

| STAFF RAT     | IOS       |       |                |
|---------------|-----------|-------|----------------|
| AGE GROUPS    | CHILD NO. | RATIO | STAFF REQUIRED |
| BABIES 0-2    | 12        | 1:4   | 3              |
| TODDLERS 2-3  | 20        | 1:5   | 4              |
| PRESCHOOL 3-5 | 28        | 1:10  | 3              |
| ADMIN + COOK  |           |       | 2 + 1          |
| TOTAL         | 60        |       | 13             |

#### AREA SUMMARY

| 462m <sup>2</sup> OUTDOOR PLAY                                                              |  |
|---------------------------------------------------------------------------------------------|--|
| 207m <sup>2</sup> INDOOR PLAY                                                               |  |
| 36m² INDOOR STORAGE ON L1<br>23m² INDOOR STORAGE ON<br>UPPER GROUD<br>2.5m² OUTDOOR STORAGE |  |