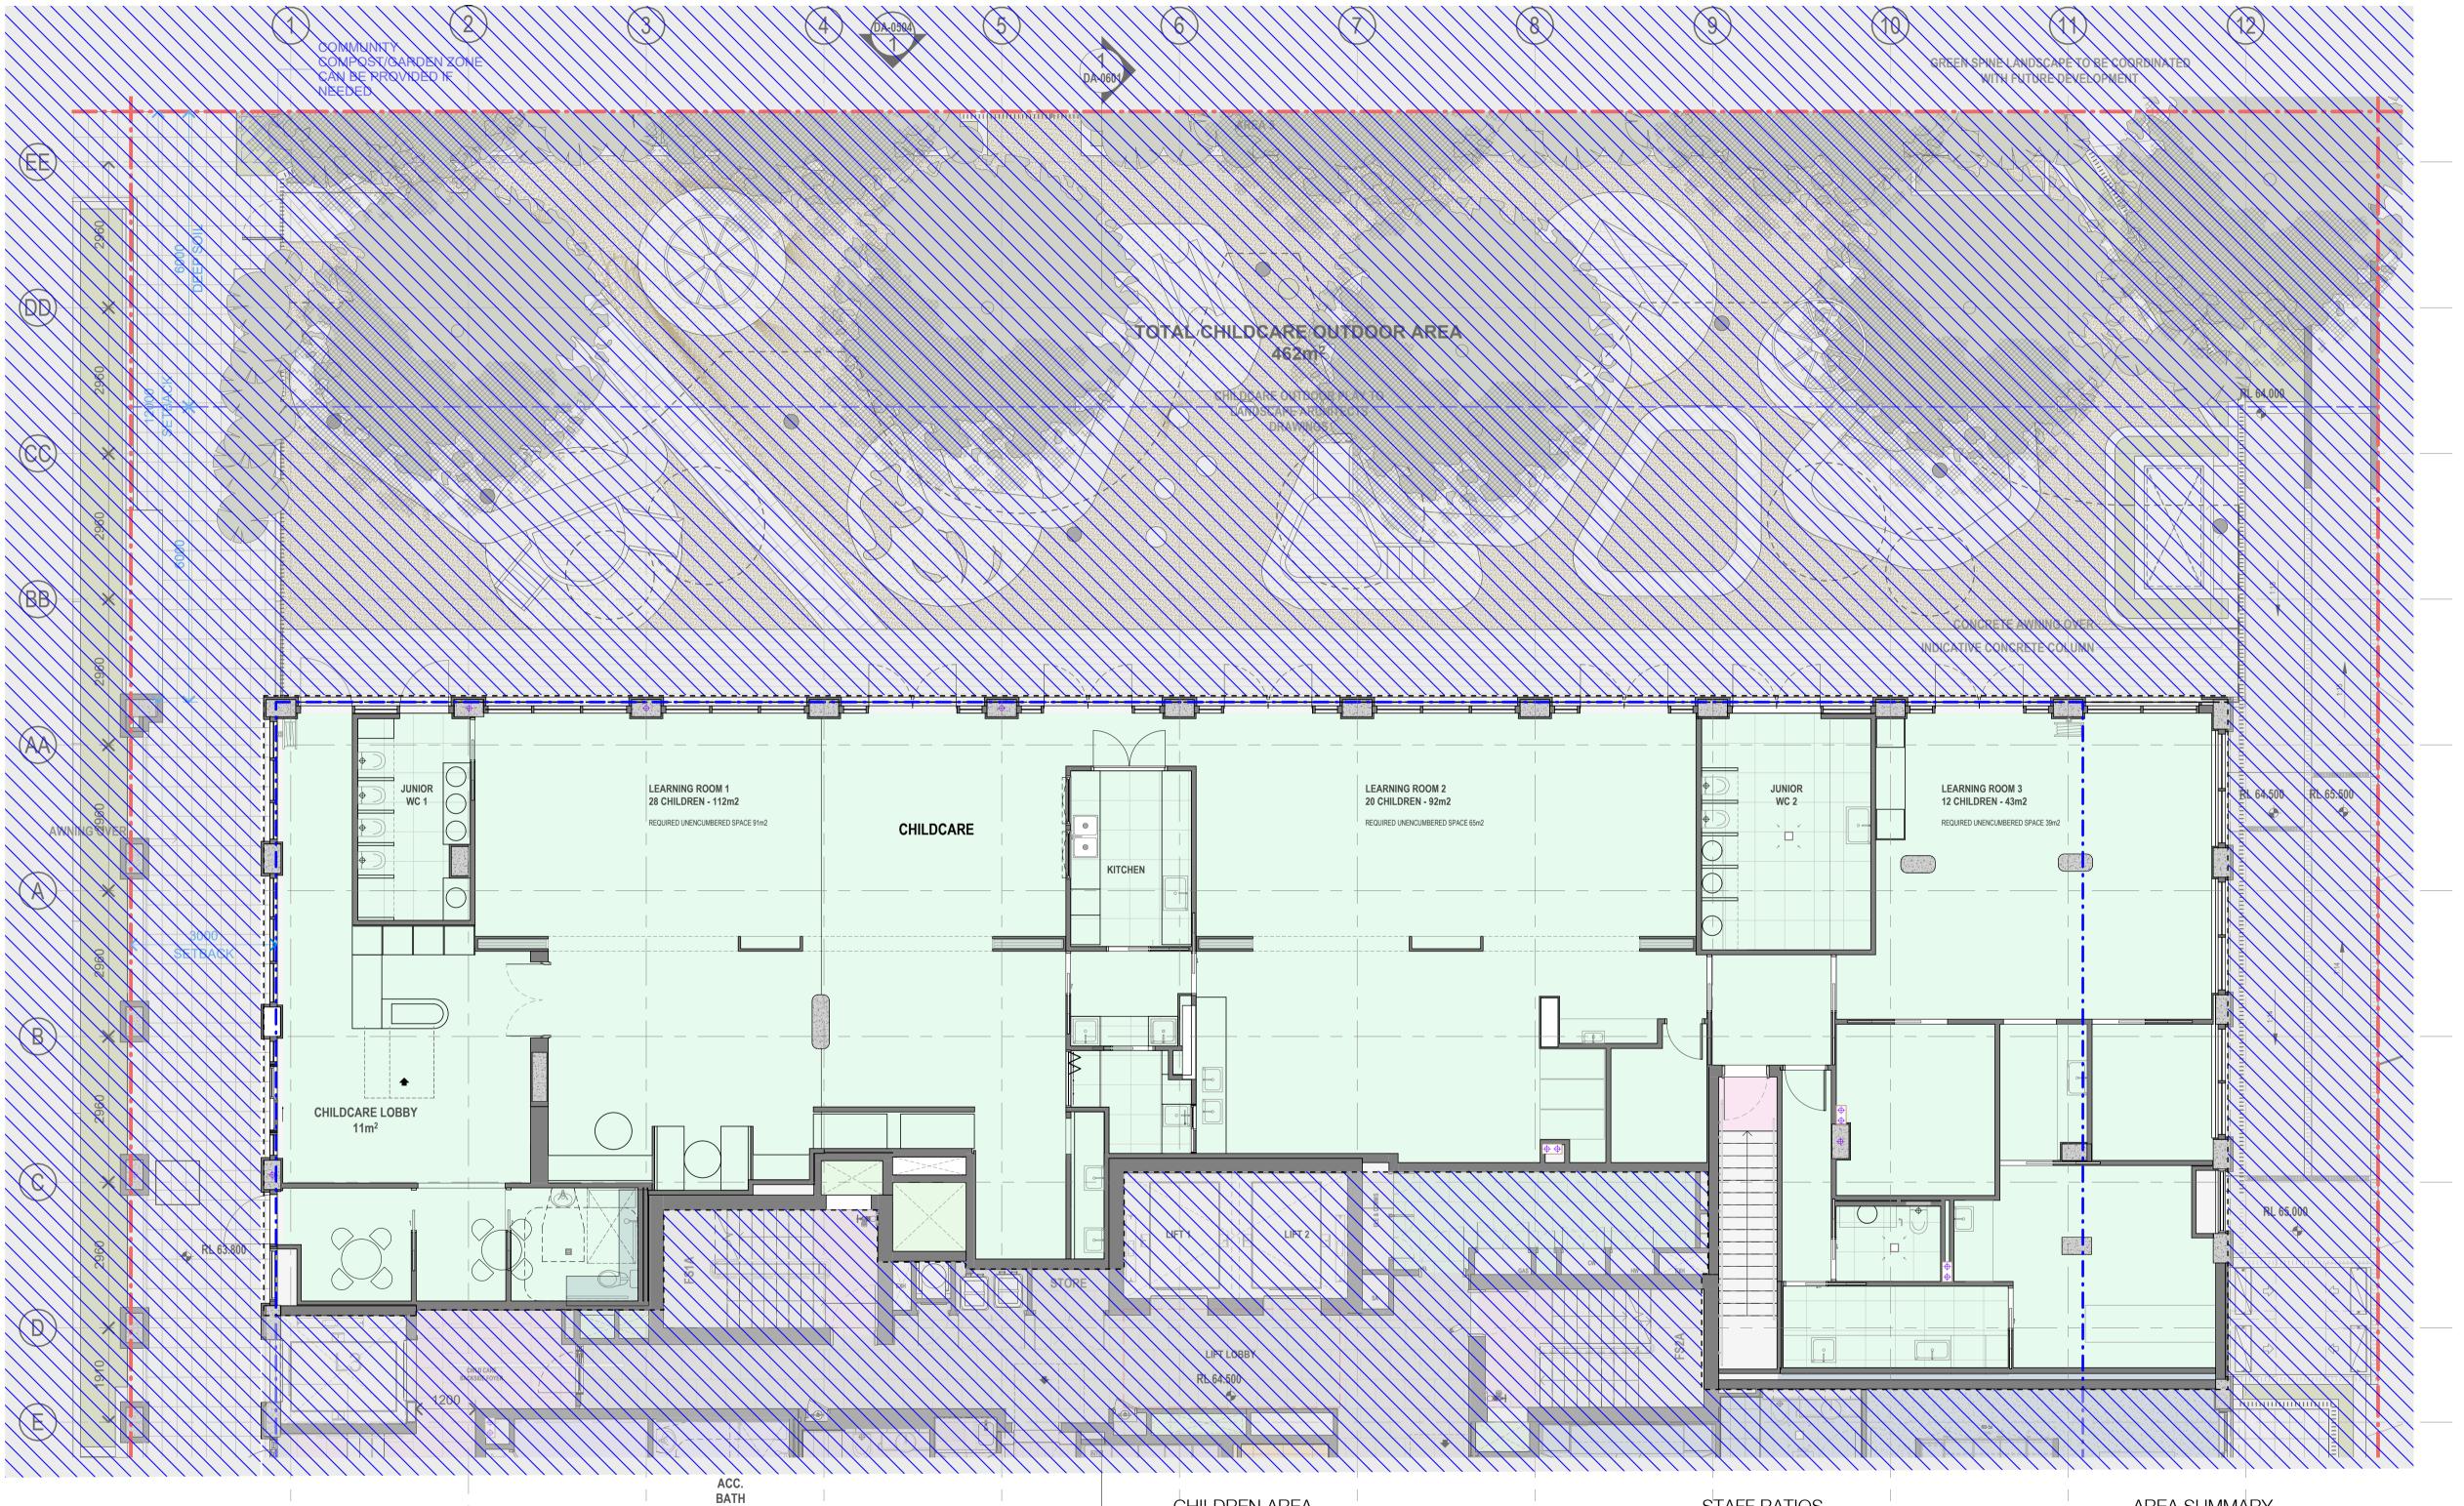

| NO. CHILDREN | RATIOS                   | m <sup>2</sup> PER CHILD | AREA REQUIRED     | AREA PROPOSED     |
|--------------|--------------------------|--------------------------|-------------------|-------------------|
| 60 CHILDREN  | INTERNAL<br>UNENCUMBERED | 3.25m <sup>2</sup>       | 195m <sup>2</sup> | 207m <sup>2</sup> |
| 60 CHILDREN  | EXTERNAL                 | 7m <sup>2</sup>          | 420m <sup>2</sup> | 462m <sup>2</sup> |
| TOTAL        |                          | 10.25m <sup>2</sup>      | 615m <sup>2</sup> | 669m <sup>2</sup> |

Client

| STAFF RAT     | IOS       |       |                |
|---------------|-----------|-------|----------------|
| AGE GROUPS    | CHILD NO. | RATIO | STAFF REQUIRED |
| BABIES 0-2    | 12        | 1:4   | 3              |
| TODDLERS 2-3  | 20        | 1:5   | 4              |
| PRESCHOOL 3-5 | 28        | 1:10  | 3              |
| ADMIN + COOK  |           |       | 2 + 1          |
| TOTAL         | 60        |       | 13             |

**DA-060** 

HYECORP

13-19 Canberra Ave, St Leonards

Project

Drawing Name CHILDCARE - LEVEL 1 DETAIL PLAN

#### AREA SUMMARY

| 462m <sup>2</sup> OUTDOOR PLAY                                                              |  |
|---------------------------------------------------------------------------------------------|--|
| 207m <sup>2</sup> INDOOR PLAY                                                               |  |
| 36m² INDOOR STORAGE ON L1<br>23m² INDOOR STORAGE ON<br>UPPER GROUD<br>2.5m² OUTDOOR STORAGE |  |