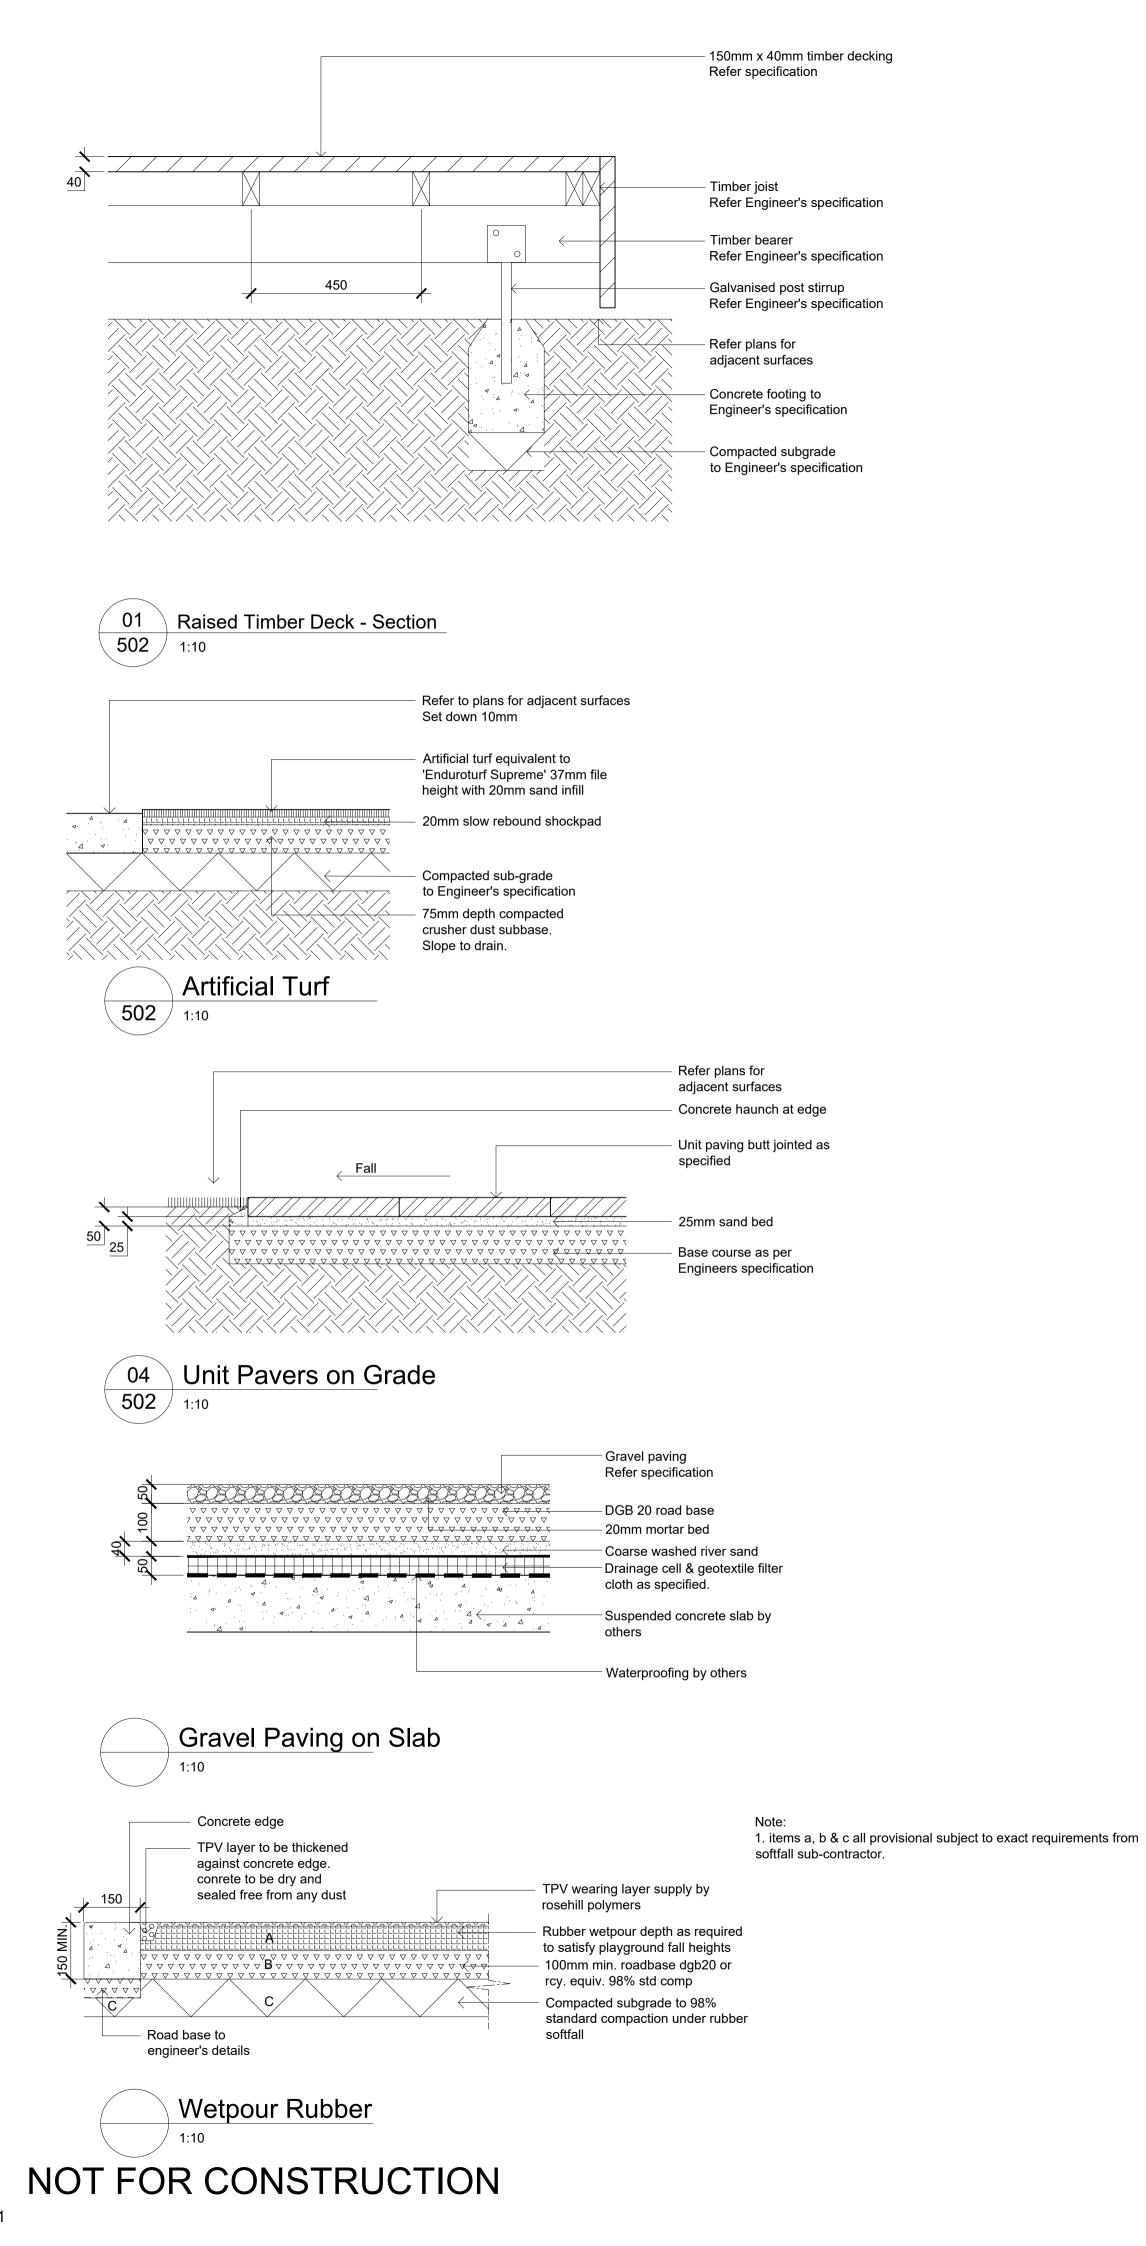

St Leonards

13-19 Canberra Ave St Leonards

SJB Architects Level 2, 490 Crown Street Surry Hills NSW 2010 Australia T 61 2 9380 9911 F 61 2 9380 9922

Project Number: Date: Client: 6429 05/04/2024 HYECORP

In accepting and utilising this document the recipient agrees that SJB Architecture (NSW) Pty. Ltd. ACN 081 094 724 T/A SJB Architects, retain all common law, statutory law and other rights including copyright and intellectual property rights. The recipient agrees not to use this document for any purpose other than its intended use; to waive all claims against SJB Architects resulting from unauthorised changes; or to reuse the document on other projects without prior written consent from SJB Architects. Under no circumstances shall transfer of this document be deemed a sale. SJB Architects makes no warranties of fitness for any purpose. The Builder/Contractor shall verify job dimensions prior to any work commencing. Use figured dimensions only. Do not scale drawings. not scale drawings. Nominated Architects: Adam Haddow-7188 | John Pradel-7004