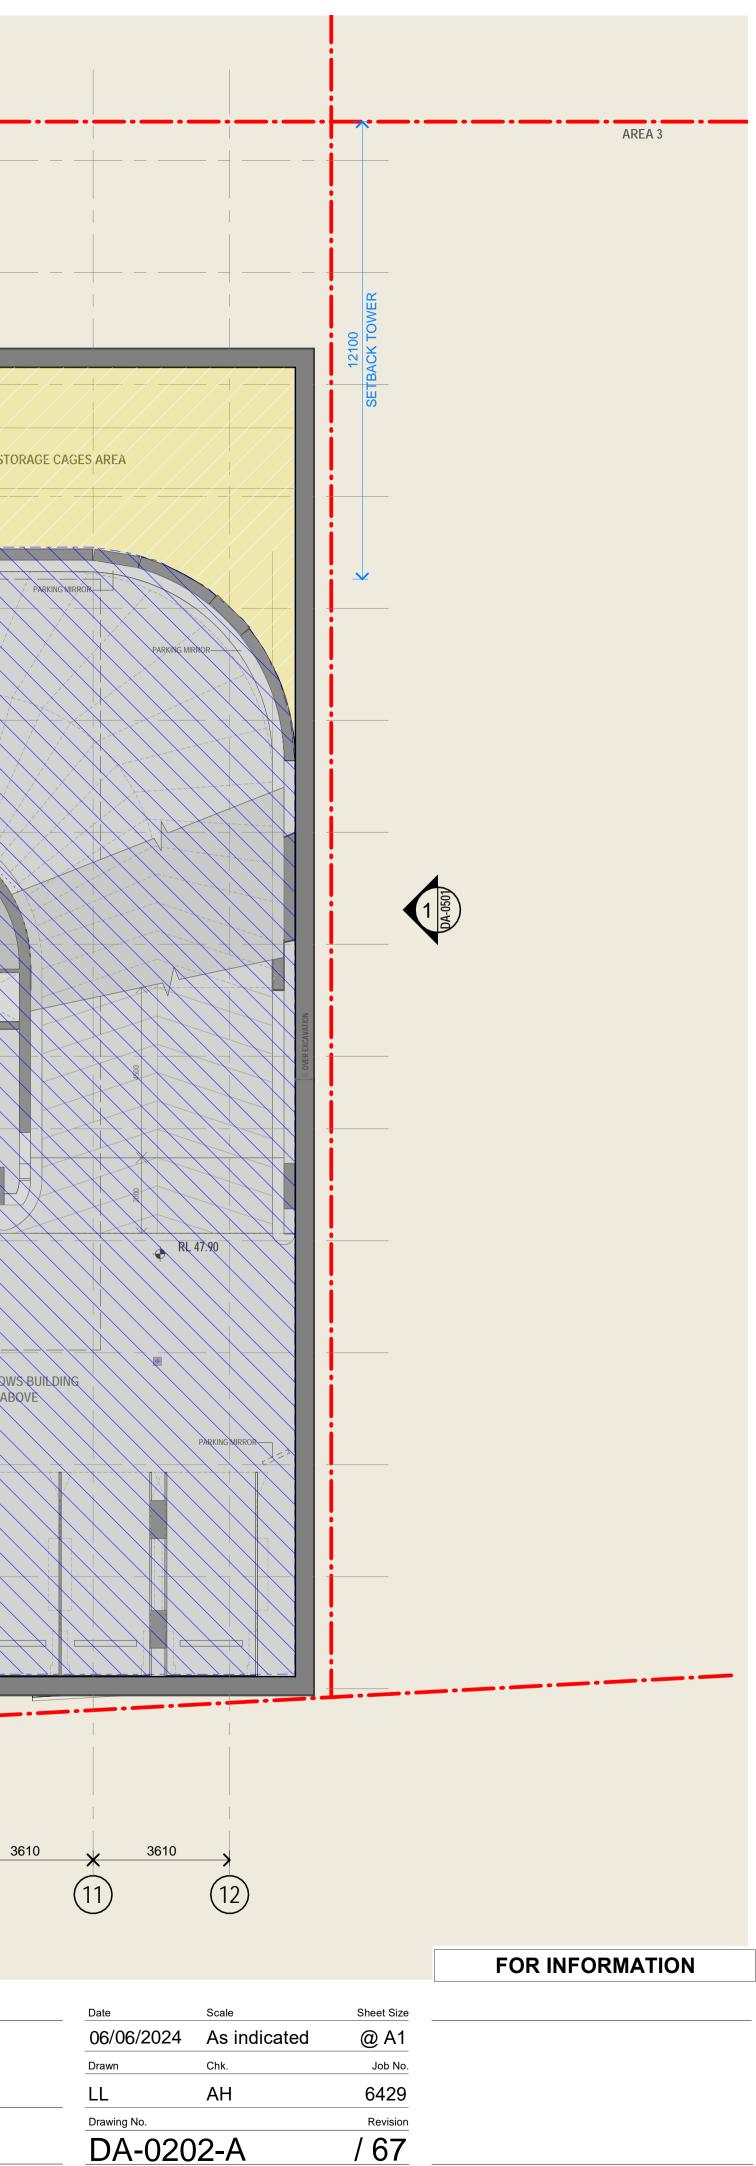

DA-0202-A

In accepting and utilising this document the recipient agrees that SJB Architecture (NSW) Pty. Ltd. ACN 081 094 724 T/A SJB Architects, retain all Architecture (NSW) Pty. Ltd. ACN 081 094 724 17A SJB Architects, retain all common law, statutory law and other rights including copyright and intellectual property rights. The recipient agrees not to use this document for any purpose other than its intended use; to waive all claims against SJB Architects resulting from unauthorised changes; or to reuse the document on other projects without prior written consent from SJB Architects. Under no circumstances shall transfer of this document be deemed a sale. SJB Architects makes no warranties of fitness for any purpose. The Builder/Contractor shall verify job dimensions prior to any work commencing. Use figured dimensions only. Do not scale drawings. not scale drawings. Nominated Architects: Adam Haddow-7188 | John Pradel-7004

DA-0204-A

not scale drawings. Nominated Architects: Adam Haddow-7188 | John Pradel-7004

|                          |                                        | DA-0504<br>1                                                            | AREA 5<br>DEEP SOIL       |                                                                                                                           |                                   |
|--------------------------|----------------------------------------|-------------------------------------------------------------------------|---------------------------|---------------------------------------------------------------------------------------------------------------------------|-----------------------------------|
|                          | MANAGERRD                              | M<br>RES. BIN HOLDING<br>RL 56.90                                       |                           | ROC<br>RL 56.90                                                                                                           | S STORAGE 56.90<br>M              |
| AR<br>CONE<br>WASTE ROOM |                                        | ARBAGE CHUTE                                                            |                           |                                                                                                                           | RAMP @1:8<br>VISITOR BIKE PARKING |
|                          | CHILDCARE<br>CARPARIX<br>ENTRY<br>3240 | RL 57.57<br>RL 57.57<br>CARD READER<br>RL 57.30<br>RL 57.30<br>RL 57.30 | 3<br>FIRE CONTROL<br>ROOM | FS2B<br>FCD<br>FCD<br>FCD<br>FCD<br>FCD<br>FCD<br>FCD<br>FCD                                                              |                                   |
|                          | IETER<br>SUPBOARDS                     | PARCEL<br>CUPBOARD<br>2.5m x 2m CLI<br>LINE ZONE<br>3610                | RL 58.26                  | SALC OSD TANK UNDER<br>SALC OSD TANK UNDER<br>TEPRACE<br>39 11<br>RAINWATER TANK<br>UNDER TERRACE<br>3610<br>3610<br>3610 | RL 58.30                          |
| (2                       | ) (3                                   | )<br>(4)<br>(4)<br>(4)<br>(4)<br>(4)<br>(4)<br>(4)<br>(4)<br>(4)<br>(4  | (5)<br>DA-0601<br>Client  | (7)<br>(8)<br>Project<br>13-19 Canberra                                                                                   | Ave, St Leonards                  |