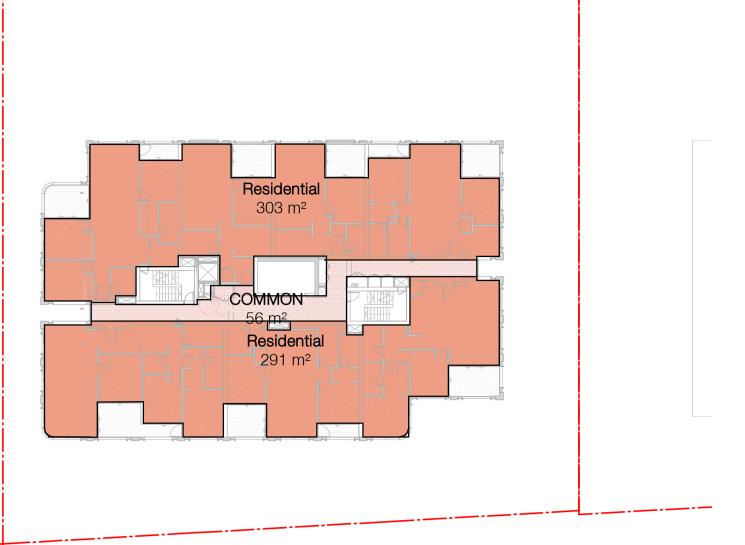

<sup>2</sup>  | LEVEL 17   |
| LEVEL 10 | Residential | 291 m <sup>2</sup> | LEVEL 17   |
| LEVEL 10 | Residential | 303 m <sup>2</sup> | TOTAL AREA |
|          |             |                    |            |
| LEVEL 11 | COMMON      | 56 m <sup>2</sup>  |            |
| LEVEL 11 | Residential | 291 m <sup>2</sup> |            |
| LEVEL 11 | Residential | 303 m <sup>2</sup> |            |
|          | 1           |                    |            |
| LEVEL 12 | COMMON      | 55 m <sup>2</sup>  |            |
| LEVEL 12 | Residential | 285 m <sup>2</sup> |            |
| LEVEL 12 | Residential | 303 m <sup>2</sup> |            |
|          |             |                    |            |



HYECORP

Project St Leonards 13-19 Canberra Ave St Leonards Drawing Name GFA PLAN SHEET 02 - V2



| GF      | A Schedul   | e V2                        |
|---------|-------------|-----------------------------|
| LEVEL   | Name        | AREA_TOTAL                  |
|         |             |                             |
| EL 13   | COMMON      | 55 m <sup>2</sup>           |
| EL 13   | Residential | 285 m <sup>2</sup>          |
| EL 13   | Residential | 303 m <sup>2</sup>          |
|         |             |                             |
| EL 14   | COMMON      | 55 m <sup>2</sup>           |
| EL 14   | Residential | 285 m <sup>2</sup>          |
| EL 14   | Residential | 303 m <sup>2</sup>          |
|         |             |                             |
| EL 15   | COMMON      | 55 m <sup>2</sup>           |
| EL 15   | Residential | 285 m <sup>2</sup>          |
| EL 15   | Re