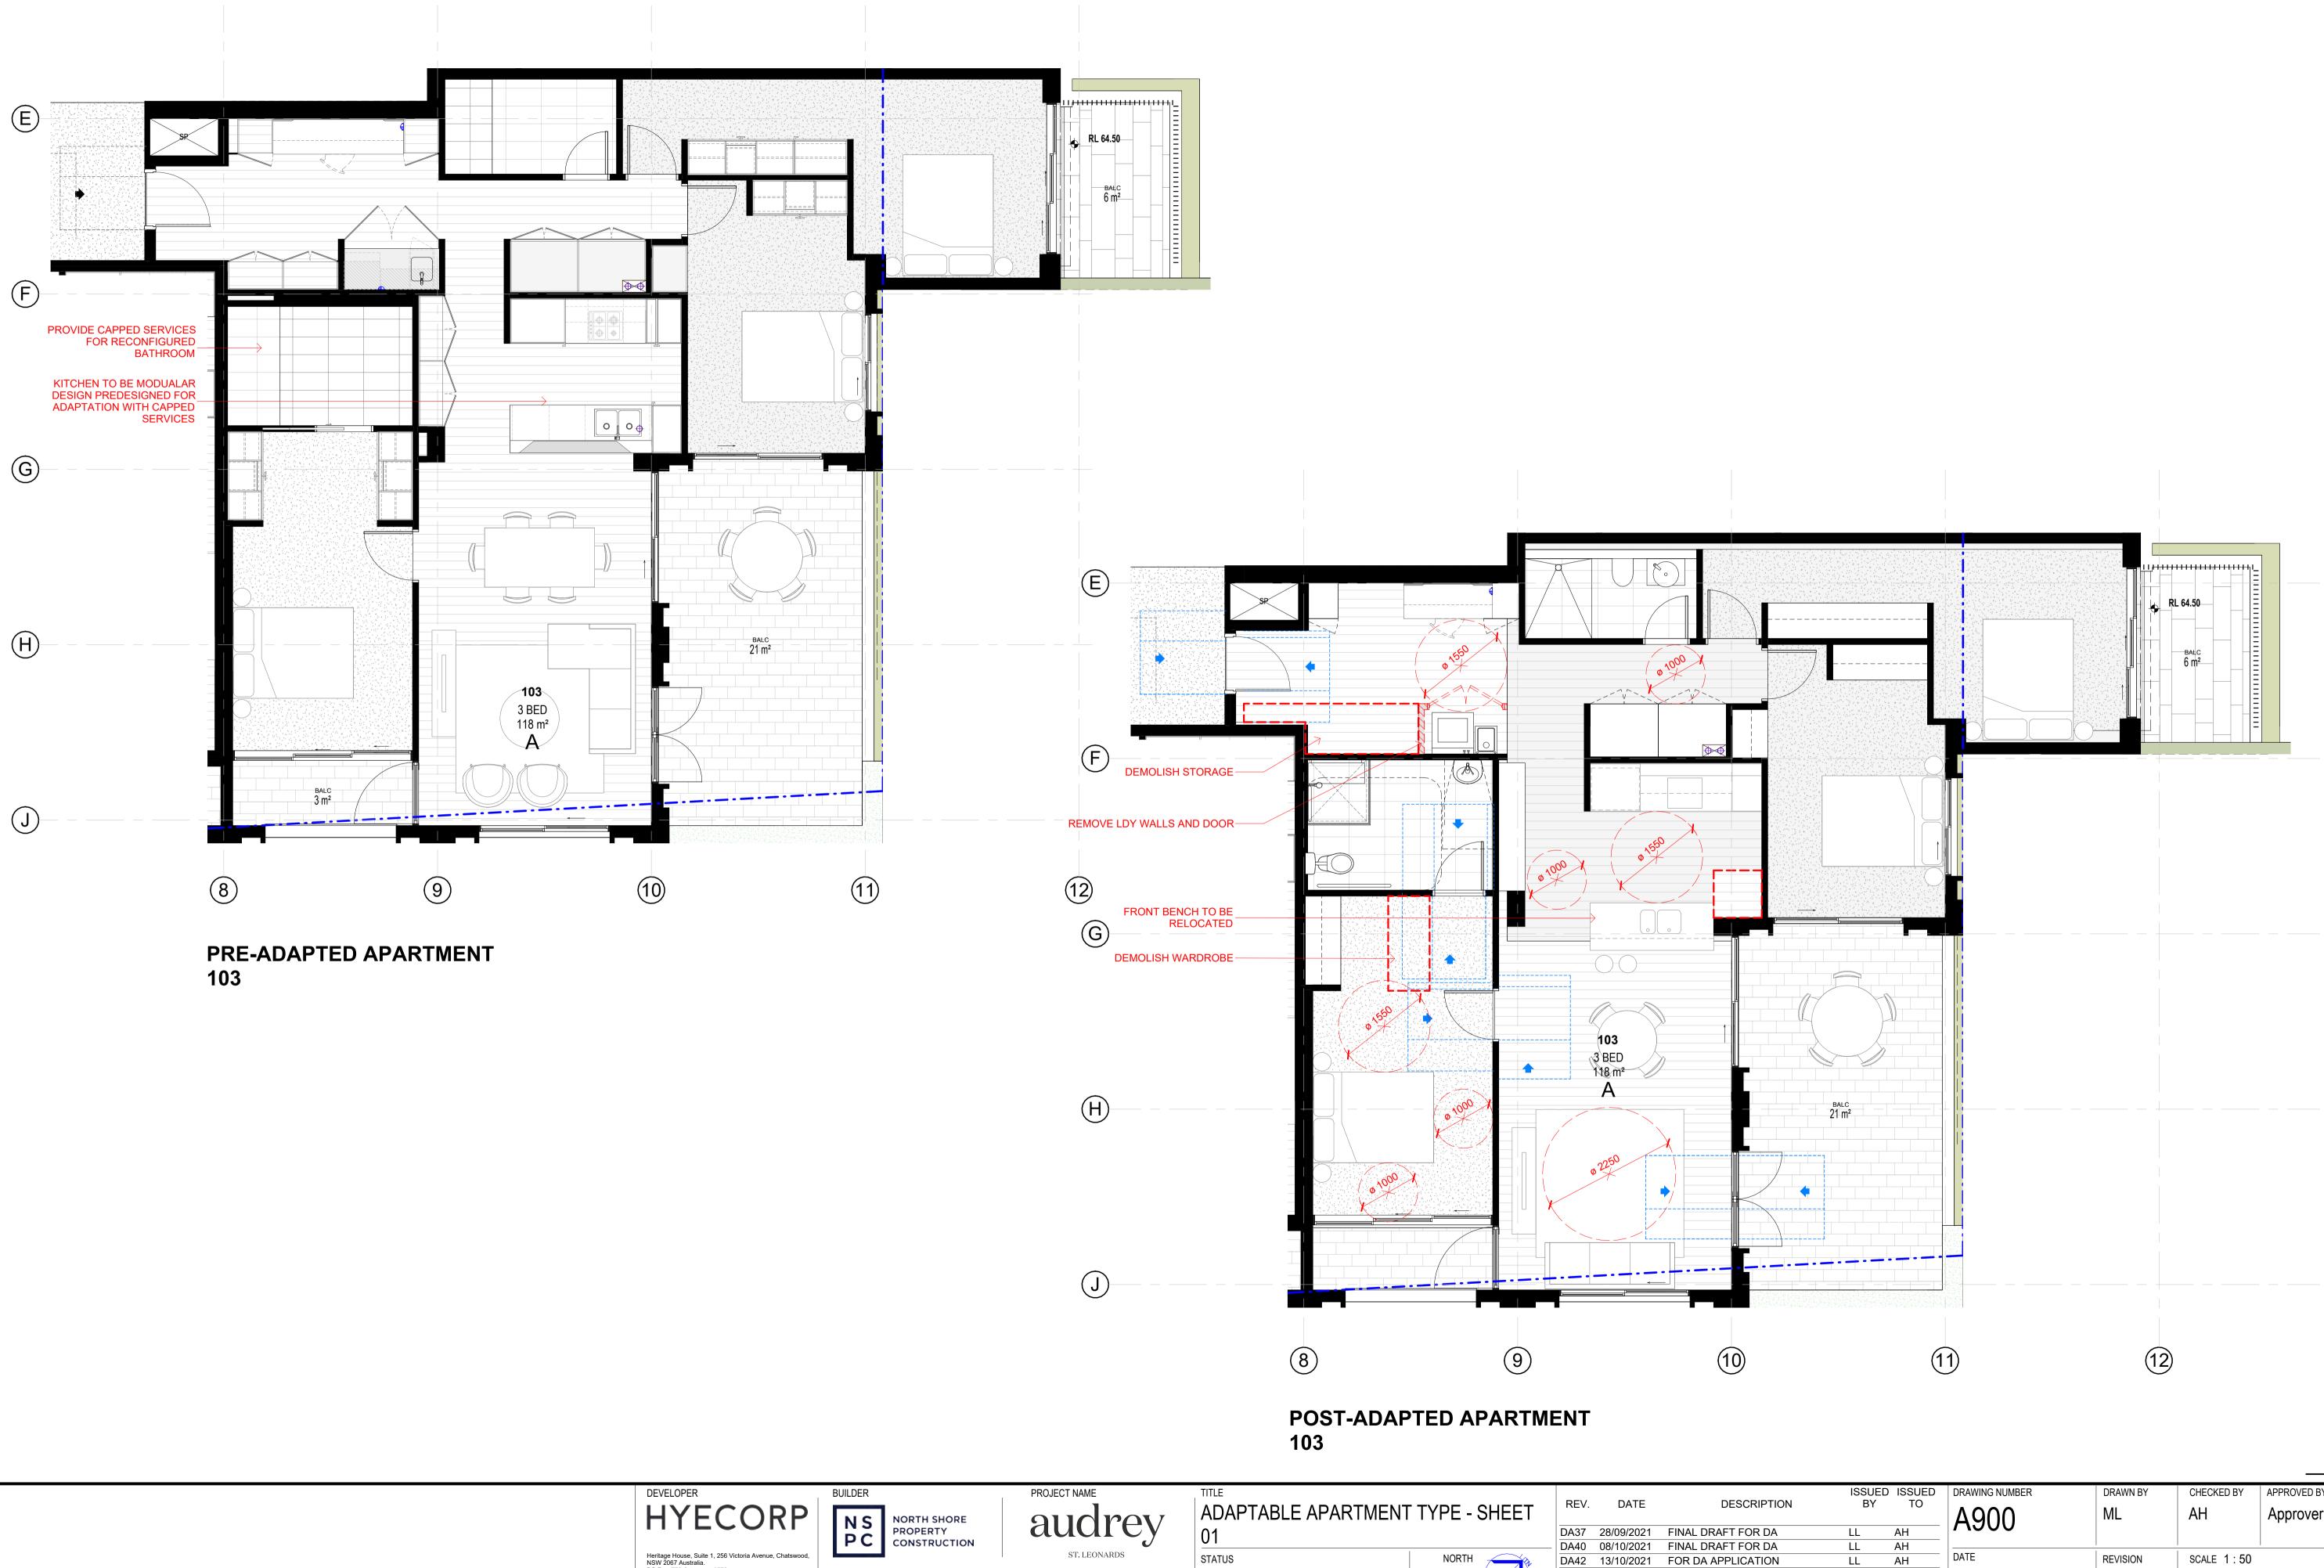

Client

Project FLOOR PLAN L12 - DELETION PLAN

| Date        | Scale | Sheet Size |
|-------------|-------|------------|
| 05/04/2024  | 1:100 | @ A1       |
| Drawn       | Chk.  | Job No.    |
| LL          | AH    | 6429       |
| Drawing No. |       | Revision   |
| DA-021      | / 51  |            |