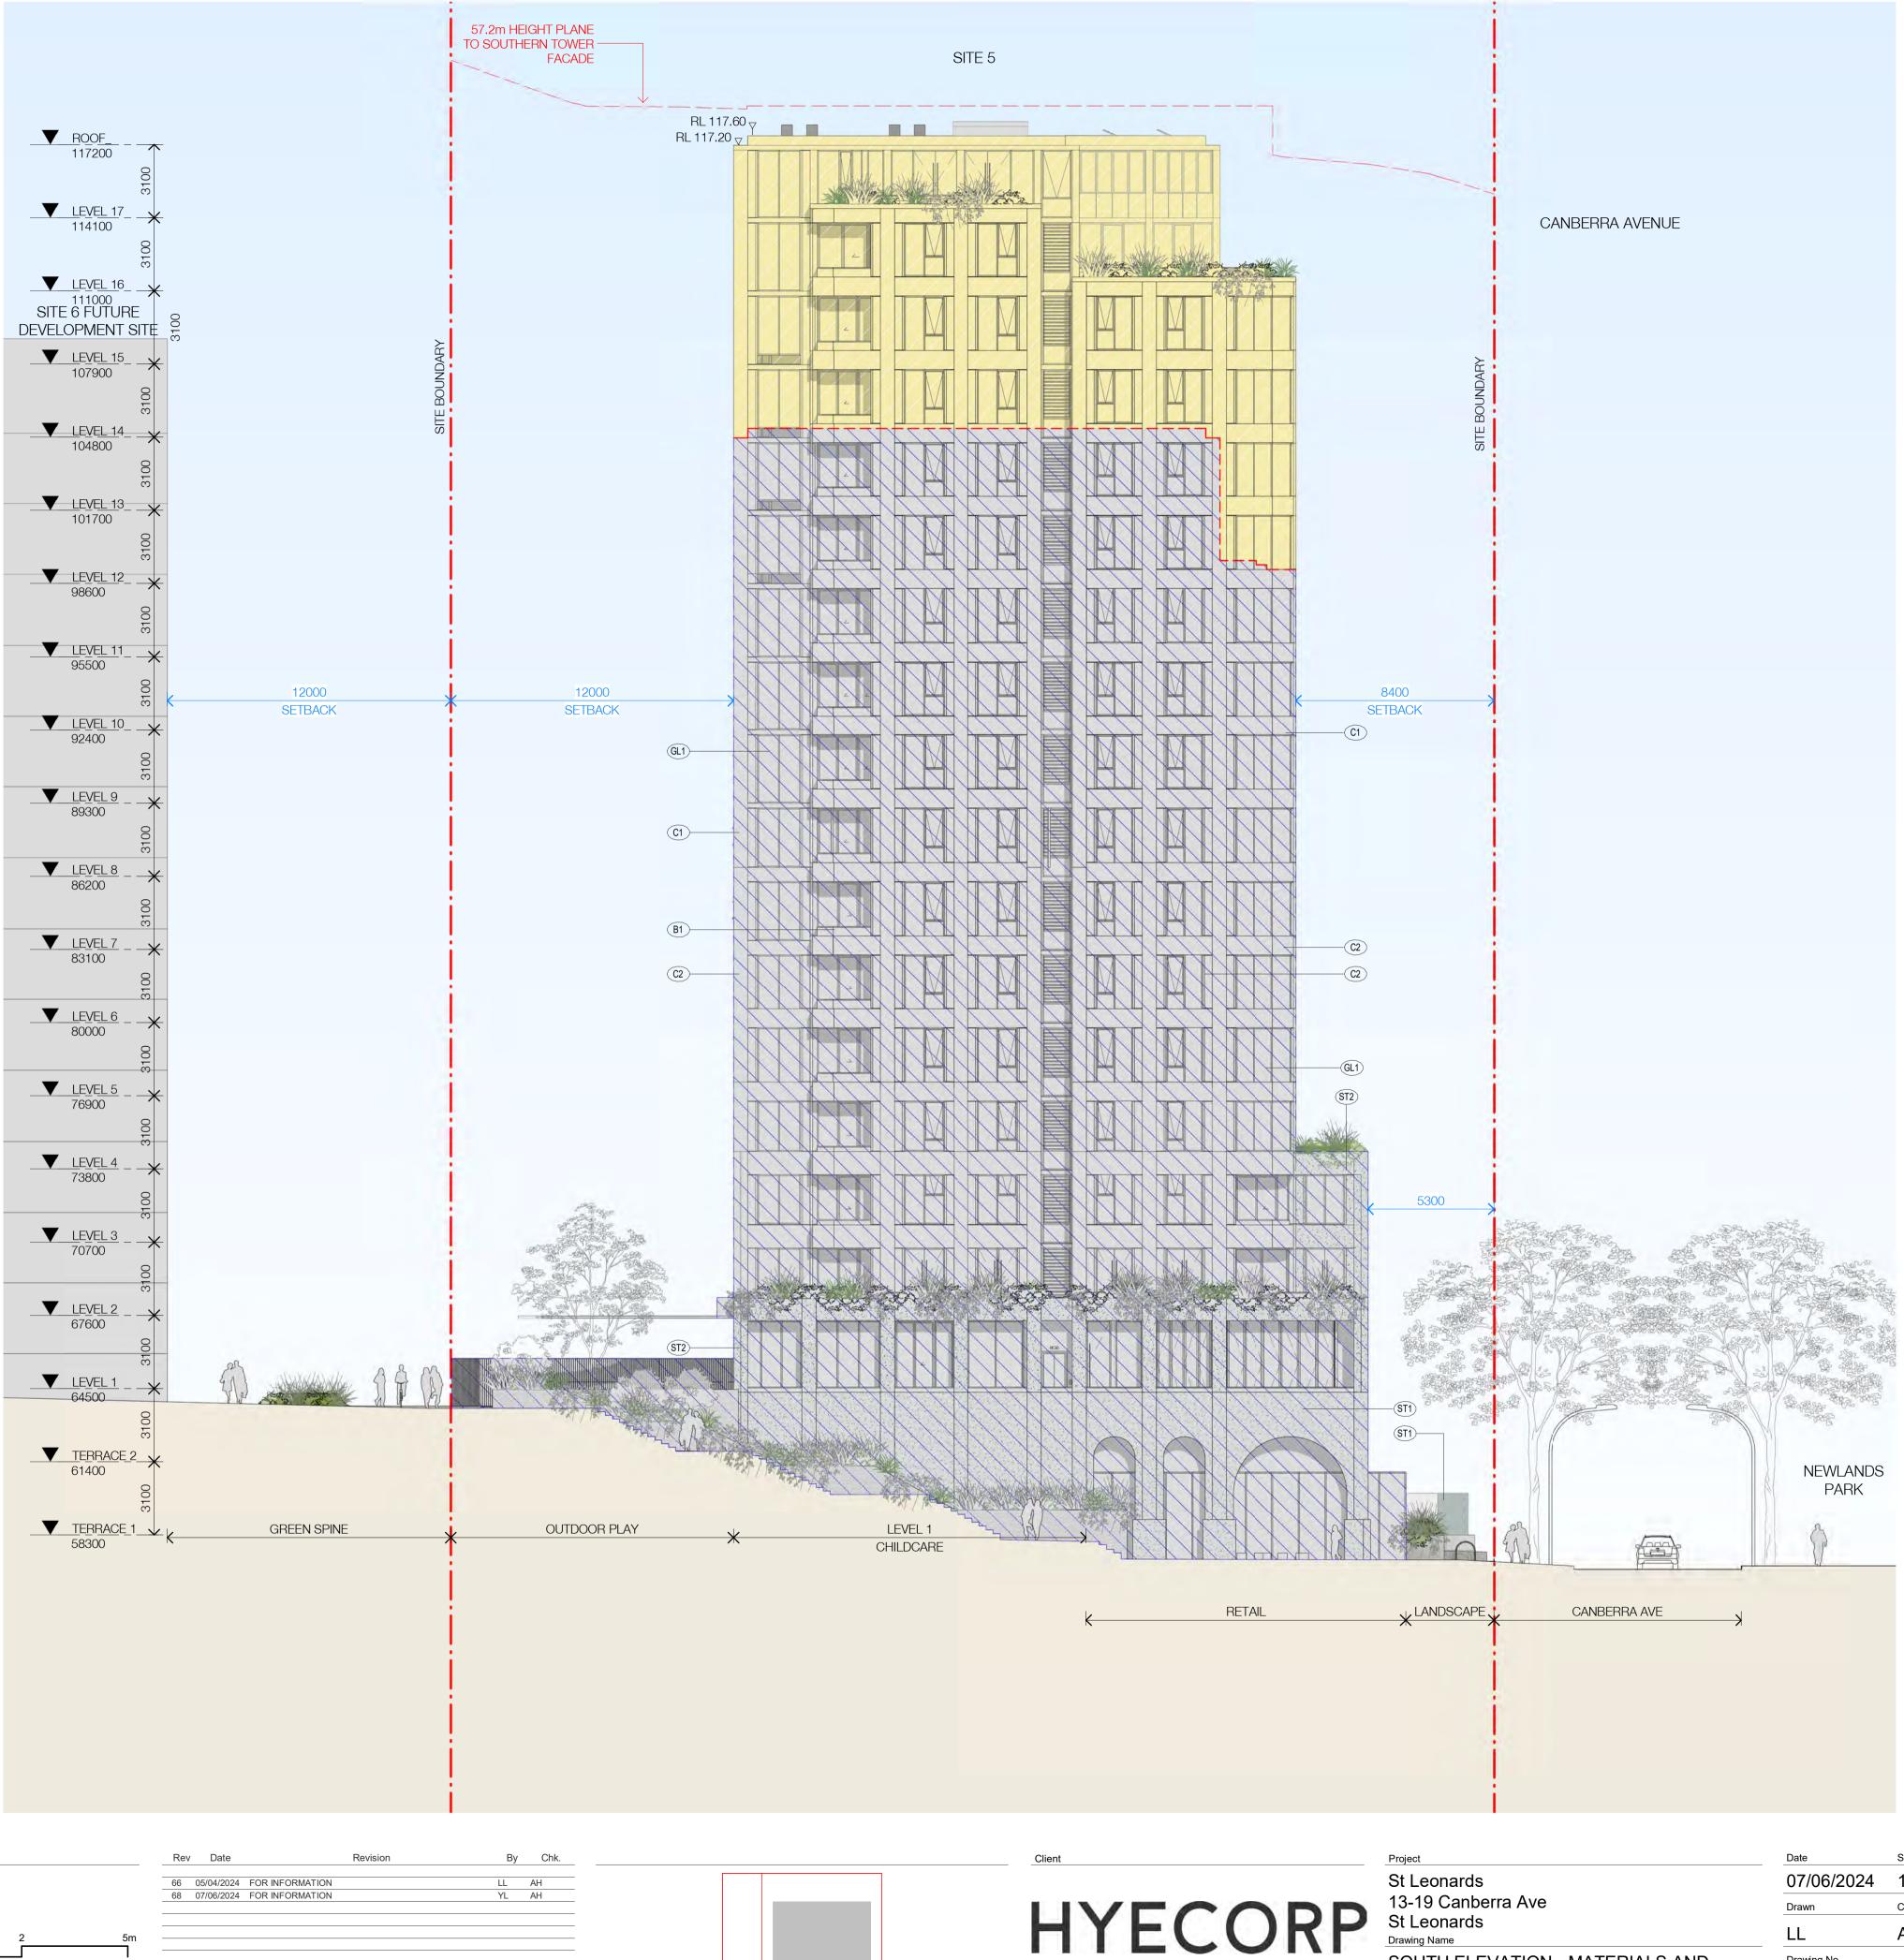

LEGEND

| 0     | 1     | 2 | 5m |
|-------|-------|---|----|
|       |       |   |    |
| 1:100 | ) @A1 |   |    |

 $\bigtriangleup$ 

HYECORP

13-19 Canberra Ave St Leonards Drawing Name EAST ELEVATION

| SITE 3 |  |
|--------|--|
|        |  |
|        |  |
|        |  |
|        |  |
|        |  |
|        |  |
|        |  |
|        |  |
|        |  |
|        |  |
|        |  |
|        |  |
|        |  |
|        |  |
|        |  |
|        |  |
|        |  |
|        |  |

| 0    | 1     | 2 | 5m |
|------|-------|---|----|
|      |       |   |    |
| 1:10 | 0 @A1 |   |    |
|      |       |   |    |

| Rev | Date       | Revision        | By Chk. |
|-----|------------|-----------------|---------|
|     |            |                 |         |
| 66  | 05/04/2024 | FOR INFORMATION | LL AH   |
| 68  | 07/06/2024 | FOR INFORMATION | YL AH   |
|     |            |                 |         |
|     |            |                 |         |
|     |            |                 |         |
|     |            |                 |         |
|     |            |                 |         |
|     |            |                 |         |
|     |            |                 |         |

| DA-0503-A   |         | / 68       |
|-------------|---------|------------|
| Drawing No. |         | Revision   |
| LL          | AH      | 6429       |
| Drawn       | Chk.    | Job No.    |
| 07/06/2024  | 1 : 150 | @ A1       |
| Date        | Scale   | Sheet Size |