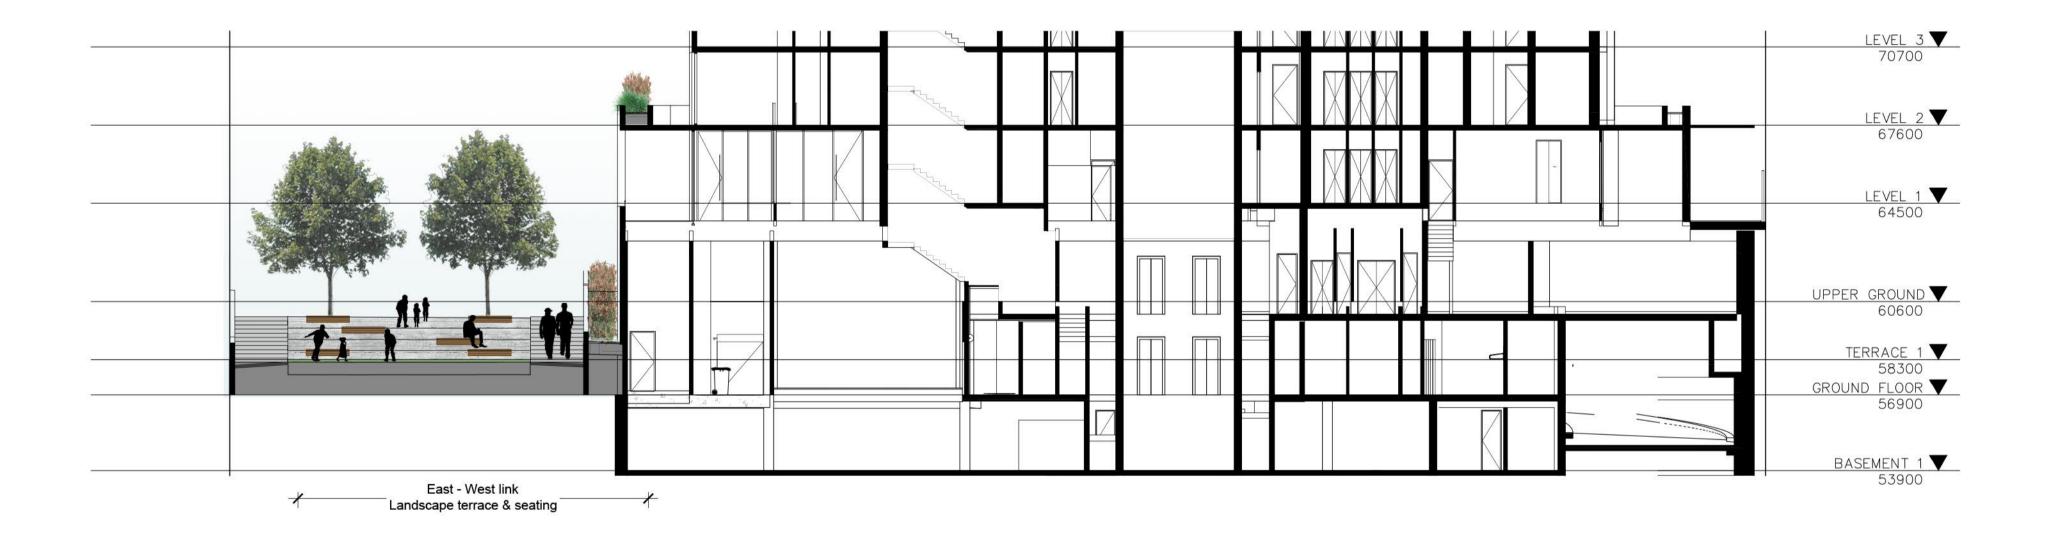

ement between Site Image (NSW) Pty Ltd and the instructing party. The contractor shall check and verify all work on site (including work by others) before commencing the landscape installation. Any discrepancies are to be reported to the Project Manager or Landscape Architect prior to commencing work. Do not scale this drawing. Any required dimensions not

shown shall be referred to the Landscape Architect for confirmation.

© 2024 Site Image (NSW) Pty Ltd ABN 44 801 262 380 as agent for Site Image NSW Partnership. All rights reserved. This drawing is copyright and shall not be reproduced or copied in any form or by any means (graphic,

electronic or mechanical including photocopy) without the written permission of Site Image (NSW) Pty Ltd Any license, expressed or implied, to use this







SS21-4691

AH-605 D

Issue:

Retail / Terrace / Childcare Scale: 1:150 @ A1 Job Number:

0 1 2 3 4 5m Drawing Number:

Landscape Elevation

Drawing Name:

**REVISED DA** 

Australia Tel: (61 2) 8332 5600 Fax: (61 2) 9698 2877 www.siteimage.com.au Site Image (NSW) Pty Ltd ABN 44 801 262 380

Level 1, 3-5 Baptist Street Redfern NSW 2016

SITE IMAGE Landscape Architects

Project: 13 - 19 Canberra Ave St leonards

Client: HYECORP Property Group



LEGEND

\_\_\_\_

A For DA Approval Issue Revision Description

HT RS 08.04.2024 Drawn Check Date

electronic or mechanical including photocopy) without the written permission of Site Image (NSW) Pty Ltd Any license, expressed or implied, to use this document for any purpose what so ever is restricted to the terms of the written agreement between