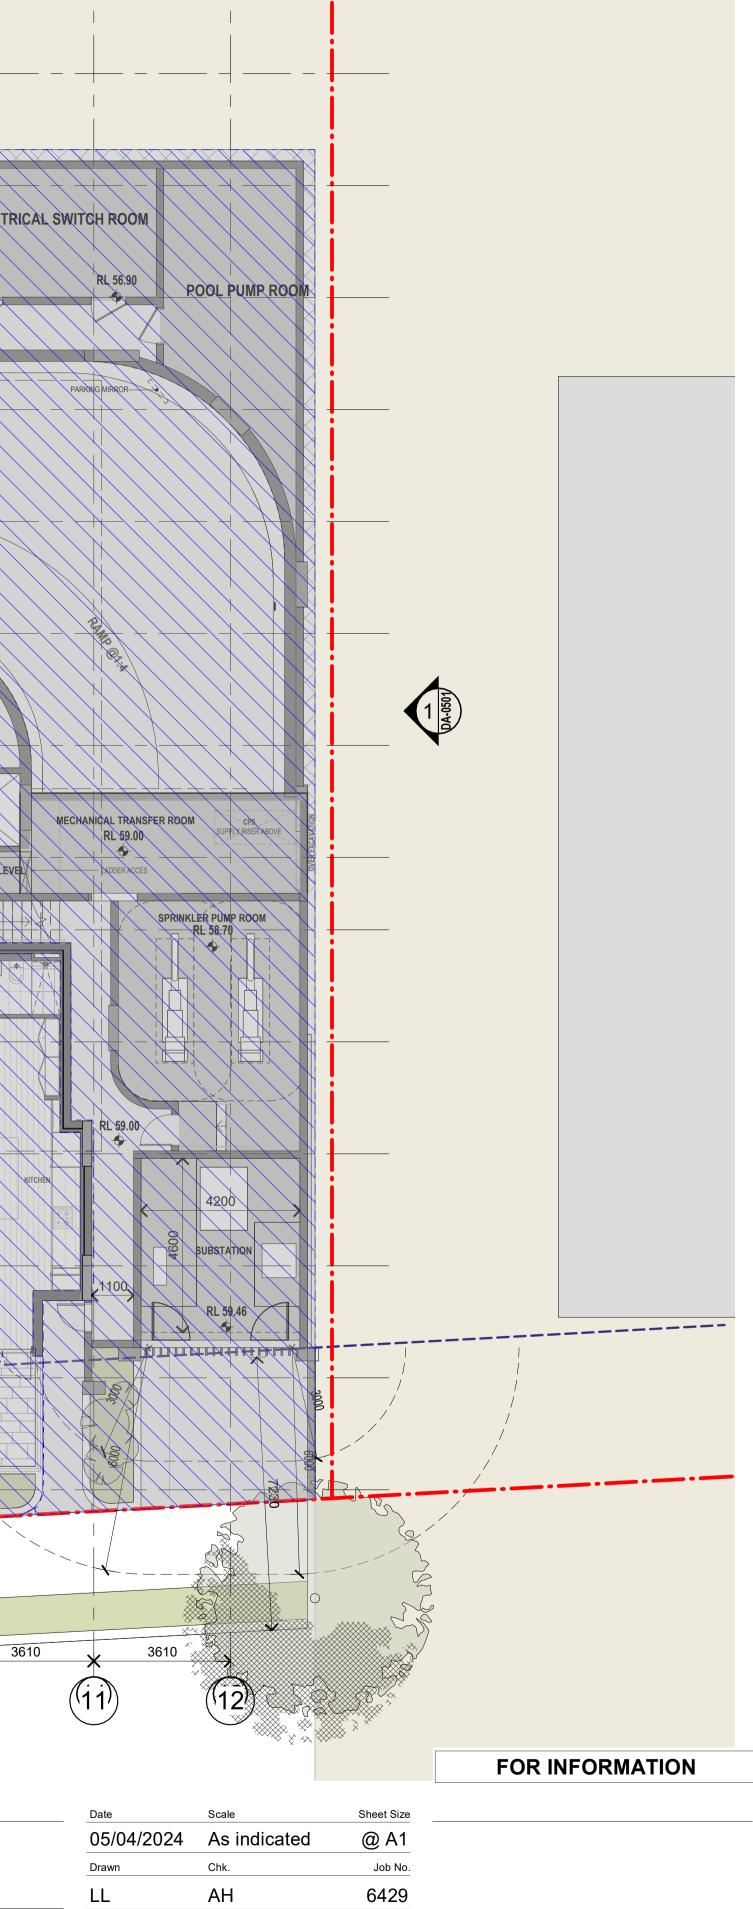

|                                   |
|                          | IETER<br>SUPBOARDS                     | PARCEL<br>CUPBOARD<br>2.5m x 2m CLI<br>LINE ZONE<br>3610                | RL 58.26                  | SALC OSD TANK UNDER<br>SALC OSD TANK UNDER<br>TEPRACE<br>39 11<br>RAINWATER TANK<br>UNDER TERRACE<br>3610<br>3610<br>3610 | RL 58.30                          |
| (2                       | ) (3                                   | )<br>(4)<br>(4)<br>(4)<br>(4)<br>(4)<br>(4)<br>(4)<br>(4)<br>(4)<br>(4  | (5)<br>DA-0601<br>Client  | (7)<br>(8)<br>Project<br>13-19 Canberra                                                                                   | Ave, St Leonards                  |



**HYECORP** 13-19 Canberra Ave, St Leonards Drawing Name FLOOR PLAN GROUND



AREA 3

Drawing No. DA-0205-A Revision

/ 66



dimensions prior to any work commencing. Use figured dimensions only. Do not scale drawings. Nominated Architects: Adam Haddow-7188 | John Pradel-7004







dimensions prior to any work commencing. Use figured dimensions only. Do not scale drawings. Nominated Architects: Adam Haddow-7188 | John Pradel-7004



| Rev  | Date       | Revision               | Ву | Chk. |
|------|------------|------------------------|----|------|
|      |            |                        |    |      |
| DA35 | 20/09/2021 | FOR INFORMATION        | LL | AH   |
| DA36 | 24/09/2021 | FINAL DRAFT FOR DA     | LL | AH   |
| DA40 | 08/10/2021 | FINAL DRAFT FOR DA     | LL | AH   |
| DA42 | 13/10/2021 | FOR DA APPLICATION     | LL | AH   |
| DA45 | 29/04/2022 | RES