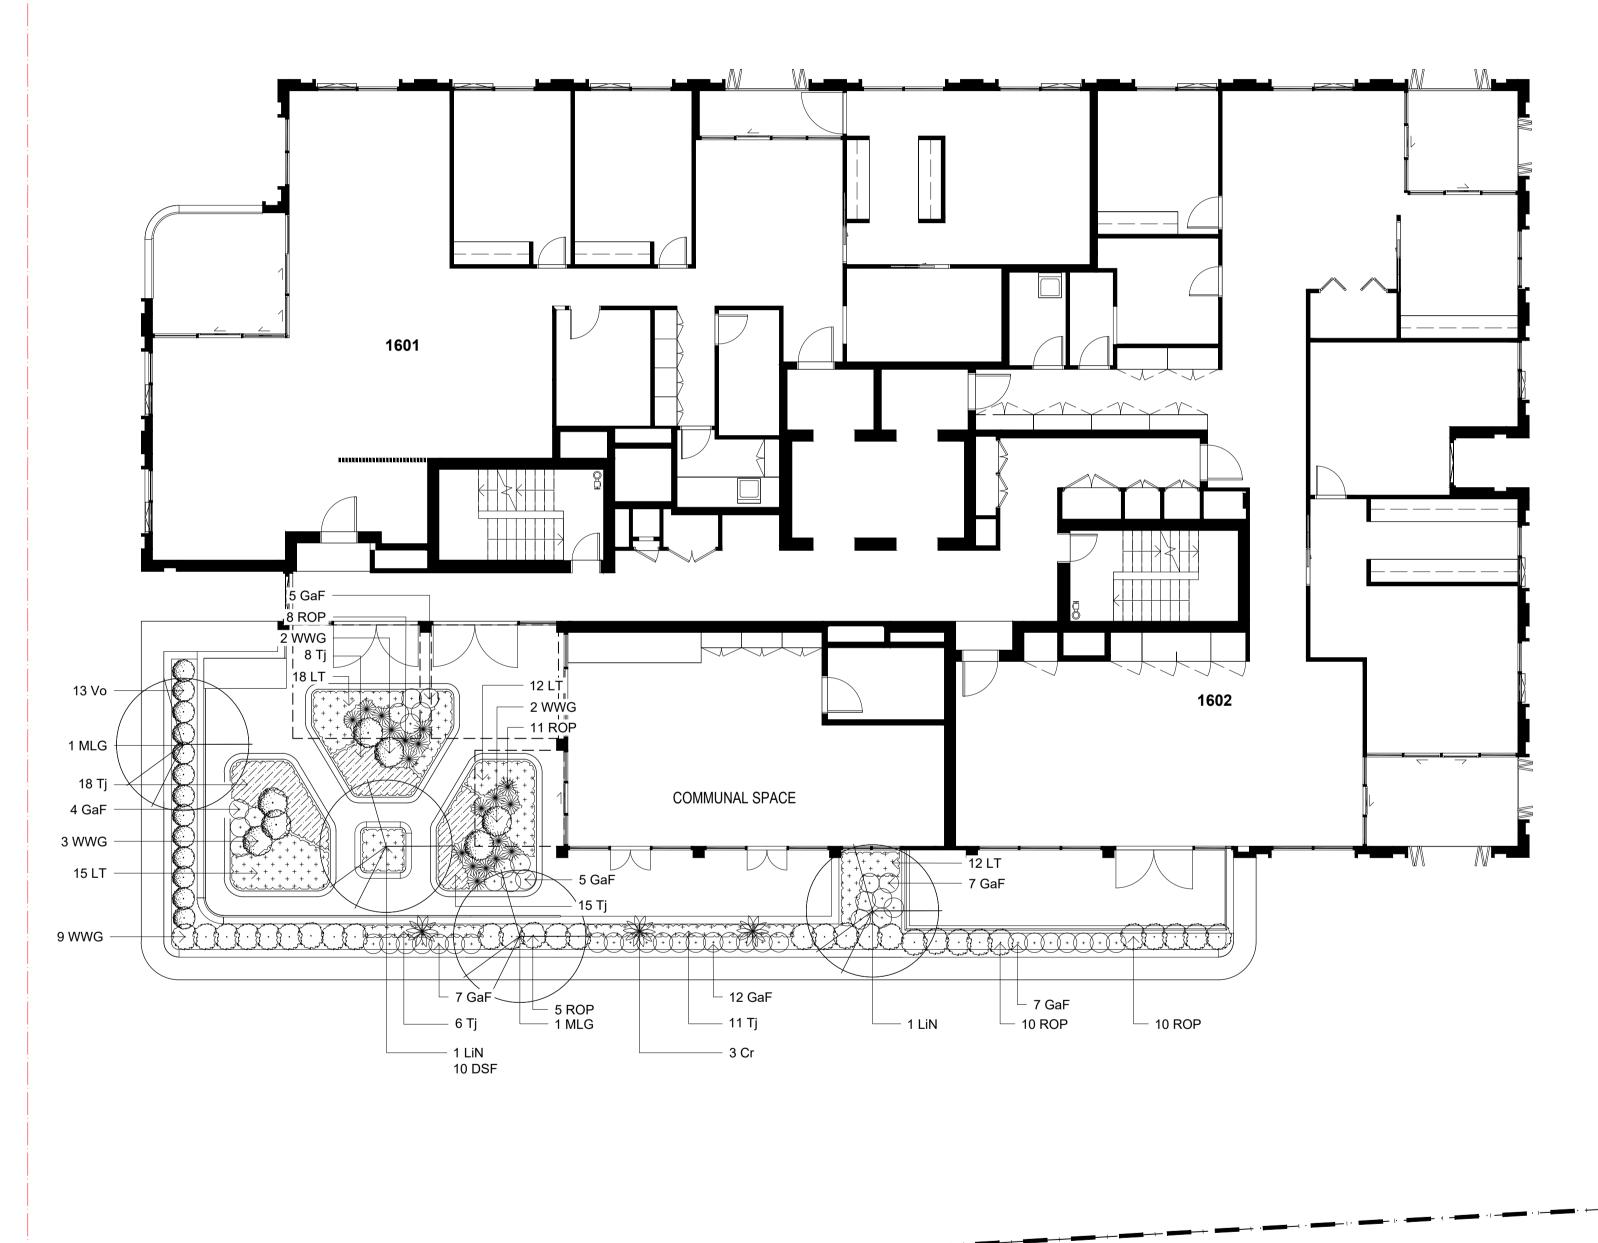

Client

Project FLOOR PLAN L12 - DELETION PLAN

| Date        | Scale | Sheet Size |
|-------------|-------|------------|
| 05/04/2024  | 1:100 | @ A1       |
| Drawn       | Chk.  | Job No.    |
| LL          | AH    | 6429       |
| Drawing No. |       | Revision   |
| DA-021      | / 51  |            |