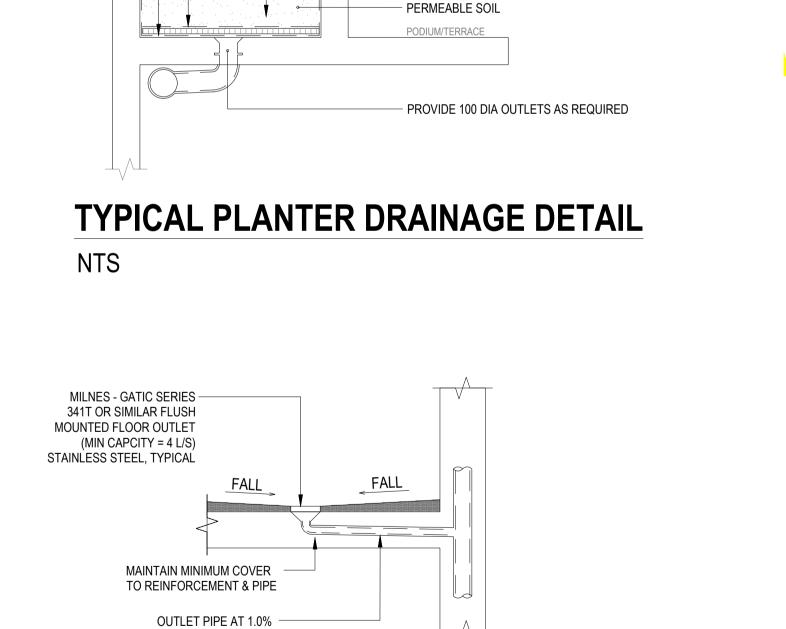

|                     |             | VERIFIED                |      |              |
|     |     |          |                     |             | JF                      |      |              |



# ra Avenue, ST LEONARDS

| PROJECT     | PROPOSED DEVELOPMENT AT<br>13-19 CANBERRA AVE, ST LEONARDS NSW 2065 |         |               |     |  |  |  |  |
|-------------|---------------------------------------------------------------------|---------|---------------|-----|--|--|--|--|
| DRG. TITLE  | STORMWATER SERVICES<br>MUSIC MODEL                                  |         |               |     |  |  |  |  |
| DRAWING No. | PROJECT No.<br>2000192                                              | – STW – | NUMBER<br>203 | - 1 |  |  |  |  |



MIN FALL

NTS

HYECORP

CLIENT

HYEC

ARCHITECT



**TYPICAL BALCONY FLOOR OUTLET DETAIL** 

RAINWATER USAGE AS PER BASIX REQUIREMENTS. **RAINWATER TANK** 

DANGER

**ENTER BY** 







# A CONFINED SPACE DANGER SIGN SHALL BE PROVIDED AT EACH ACCESS POINT OF TANK IN ACCORDANCE WITH COUNCIL'S SPECIFICATION

- A. A CONFINED SPACE DANGER SIGN SHALL BE POSITIONED IN A LOCATION AT ACCESS POINTS SUCH THAT IT IS CLEARLY VISIBLE TO PERSONS PROPOSING TO ENTER THE BELOW GROUND TANK.
- B. MINIMUM DIMENSIONS OF THE SIGN:
- 300mm X 450mm LARGE ENTRIES, SUCH AS DOORS 250mm X 180mm - SMALL ENTRIES, SUCH AS GATES & MANHOLES
- C. THE SIGN SHALL BE MANUFACTURED FROM COLOUR BONDED ALUMINIUM OR POLYPROPYLENE.
- D. SIGN SHALL BE AFFIXED USING SCREWS AT EACH CORNER OF THE SIGN AND/OR SUITABLE EPOXY GLUE/CEMENT.

# **CONFINED SPACE WARNING SIGN**

|      |