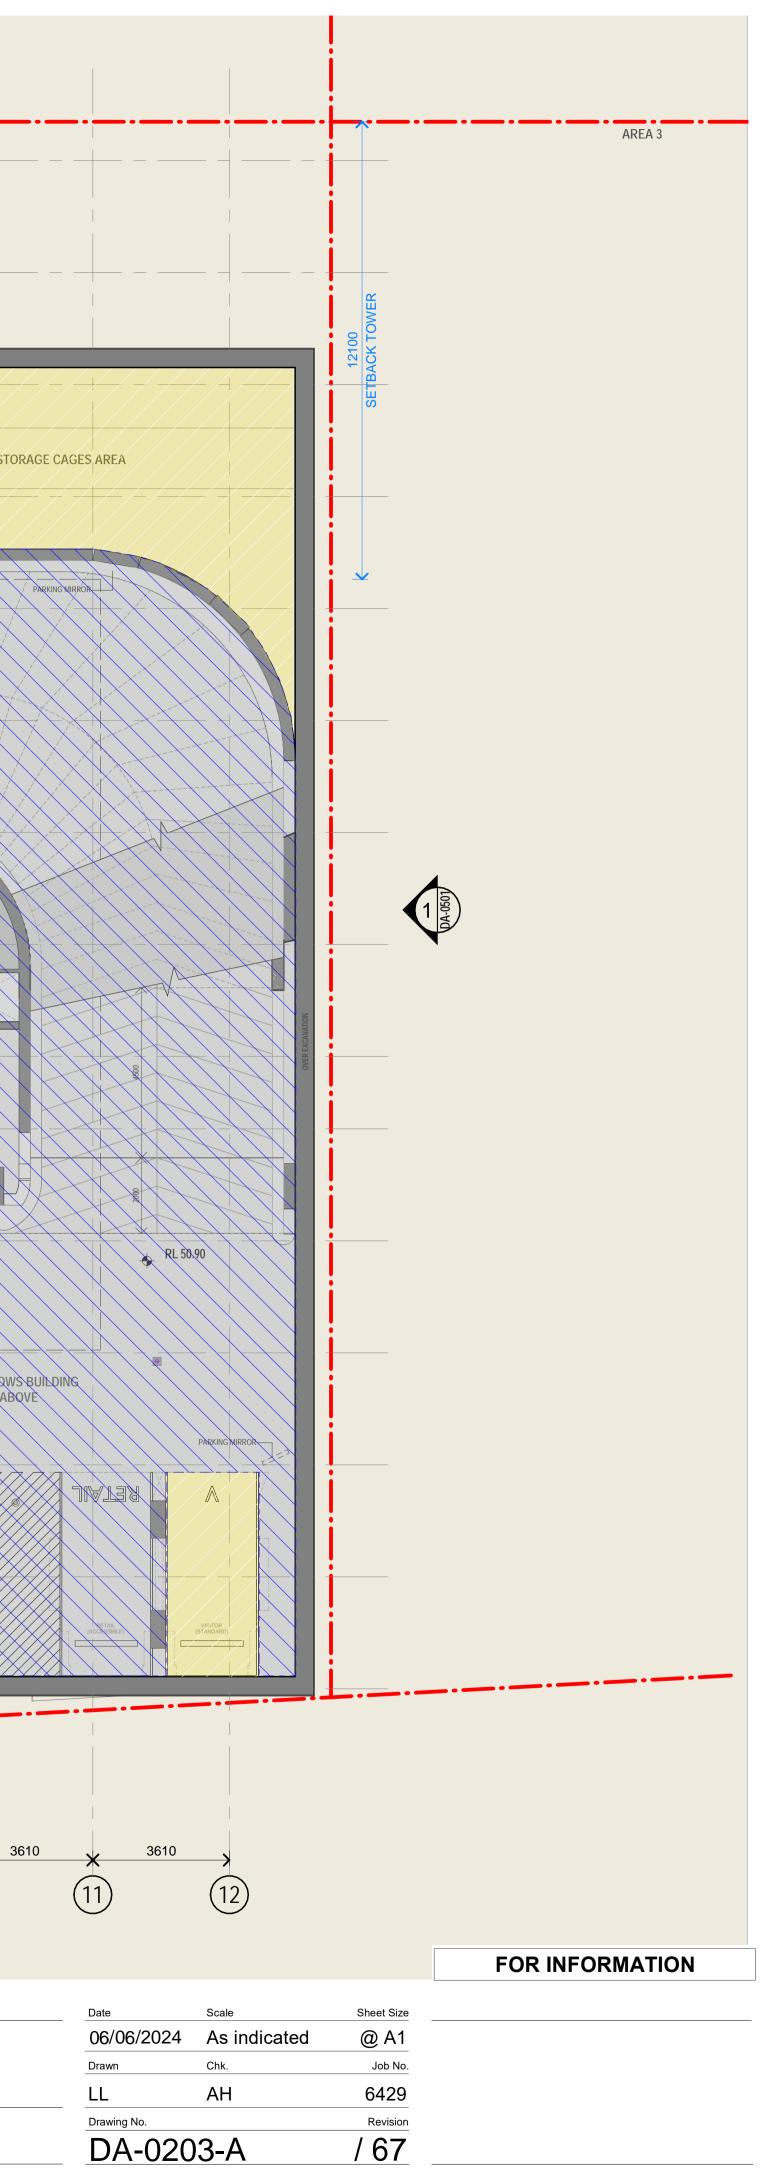

**HYECORP** 13-19 Canberra Ave, St Leonards Drawing Name FLOOR PLAN GROUND

AREA 3

Drawing No. DA-0205-A Revision

/ 66

dimensions prior to any work commencing. Use figured dimensions only. Do not scale drawings. Nominated Architects: Adam Haddow-7188 | John Pradel-7004