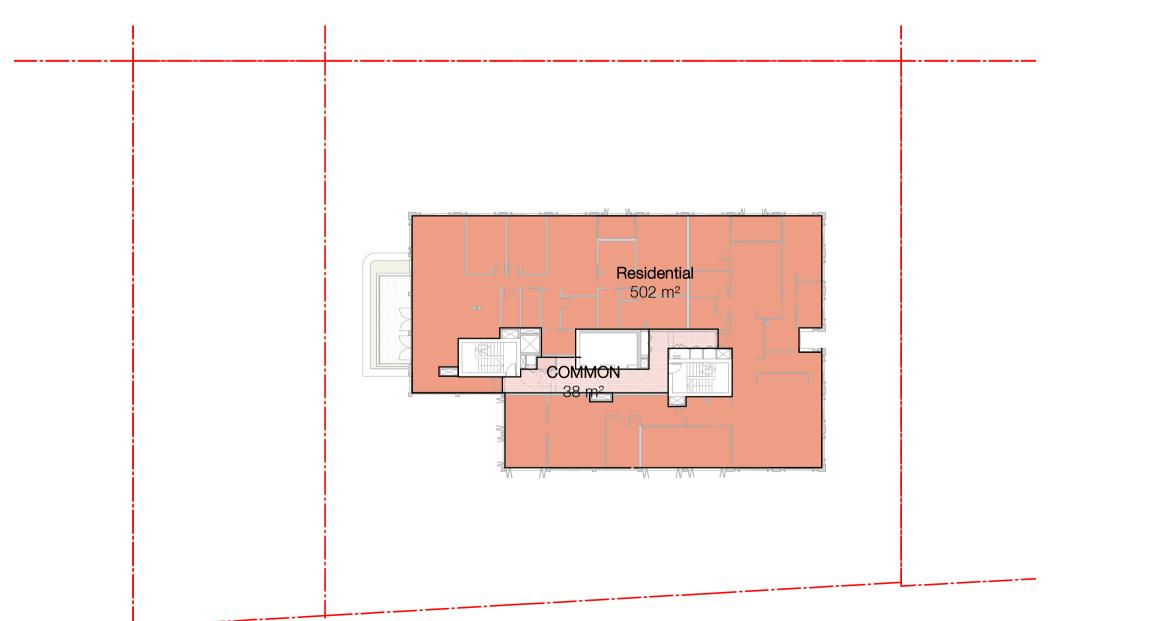

| 05/04/2024 | FOR INFORMATION                        | LL | AH   |

## LEVEL 2 V2



## GROUND FLOOR V2

UPPER GROUND V2



## V2: Current Revised GFA Summary (At Basement 4 Existing Ground level)

LEVEL 1 V2

LEVEL 3 V2

LEVEL 4 GFA V2





Project St Leonards 13-19 Canberra Ave St Leonards Drawing Name GFA PLAN SHEET 01 - V2

| Drawing No. | ML      | 6429<br>Revision |
|-------------|---------|------------------|
|             | ML      | 6429             |
|             | . 41    | C 4 0 0          |
| Drawn 0     | Chk.    | Job No.          |
| 05/04/2024  | 1 : 300 | @ A1             |
| Date S      | Scale   | Sheet Size       |

Job No.SJB Architects6429L2, 490 Crown St<br/>Surry Hills NSW<br/>2010 Australia<br/>T 61 2 9380 9911<br/>www.sjb.com.au







### LEVEL 12-13 GFA





### LEVEL 17 GFA

In accepting and utilising this document the recipient agrees that SJB Architecture (NSW) Pty. Ltd. ACN 081 094 724 T/A SJB Architects, retain all common law, statutory law and other rights including copyright and intellectual property rights. The recipient agrees not to use this document for any purpose other than its intended use; to waive all claims against SJB Architects resulting from unauthorised changes; or to reuse the document on other projects without prior written consent from SJB Architects. Under no circumstances shall transfer of this document be deemed a sale. SJB Architects makes no warranties of fitness for any purpose. The Builder/Contractor shall verify job dimensions prior to any work commencing. Use figured dimensions only. Do dimensions prior to an