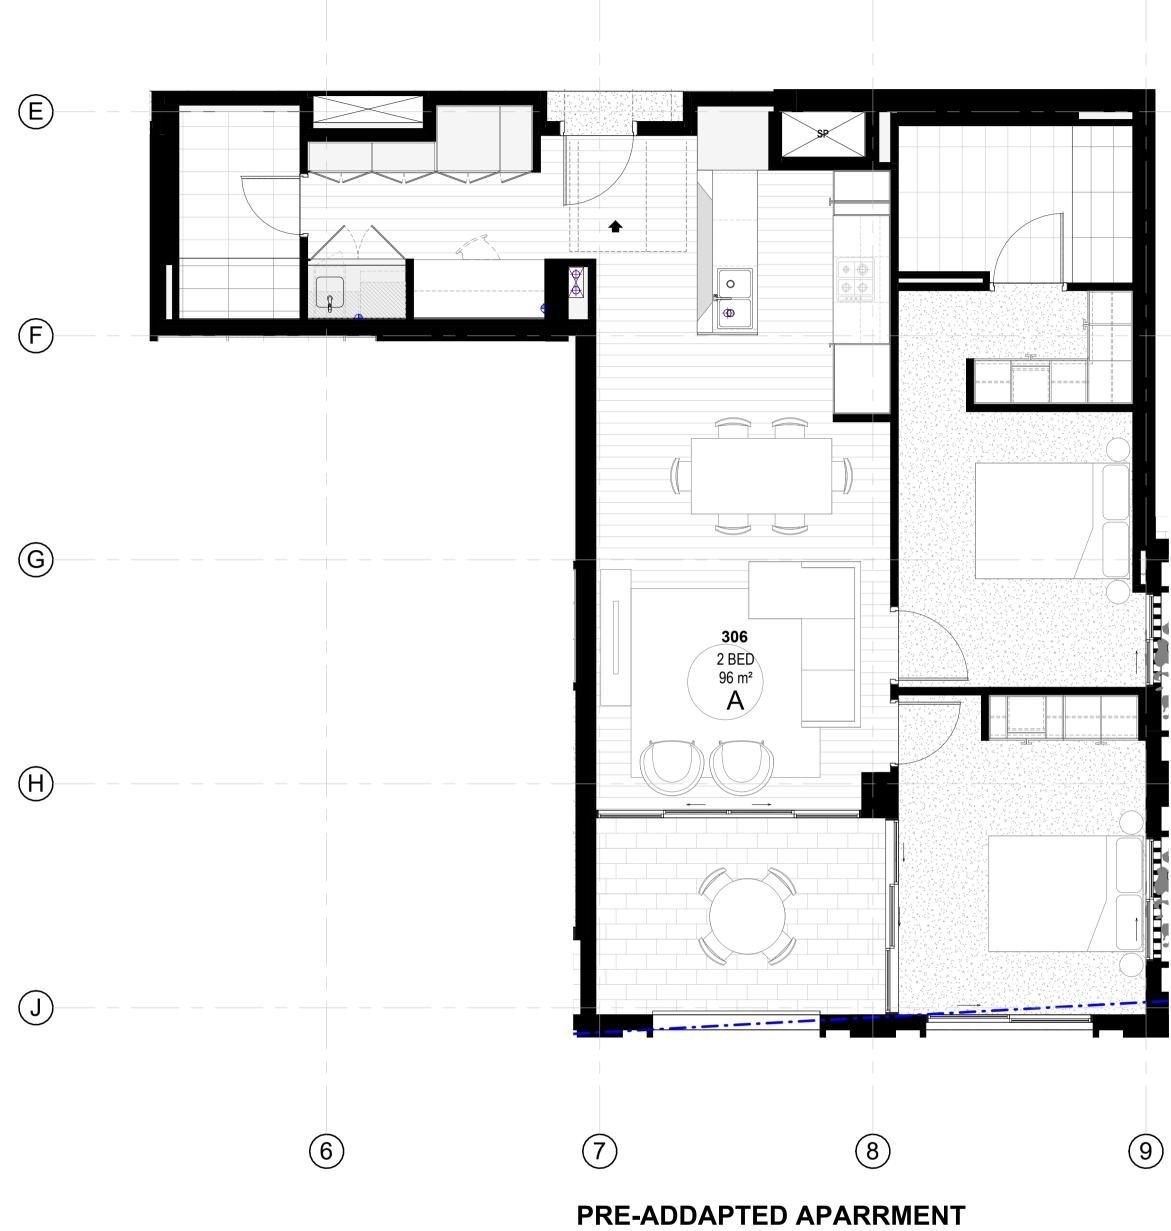

Client

Project FLOOR PLAN L12 - DELETION PLAN

| Date        | Scale | Sheet Size |
|-------------|-------|------------|
| 05/04/2024  | 1:100 | @ A1       |
| Drawn       | Chk.  | Job No.    |
| LL          | AH    | 6429       |
| Drawing No. |       | Revision   |
| DA-021      | / 51  |            |