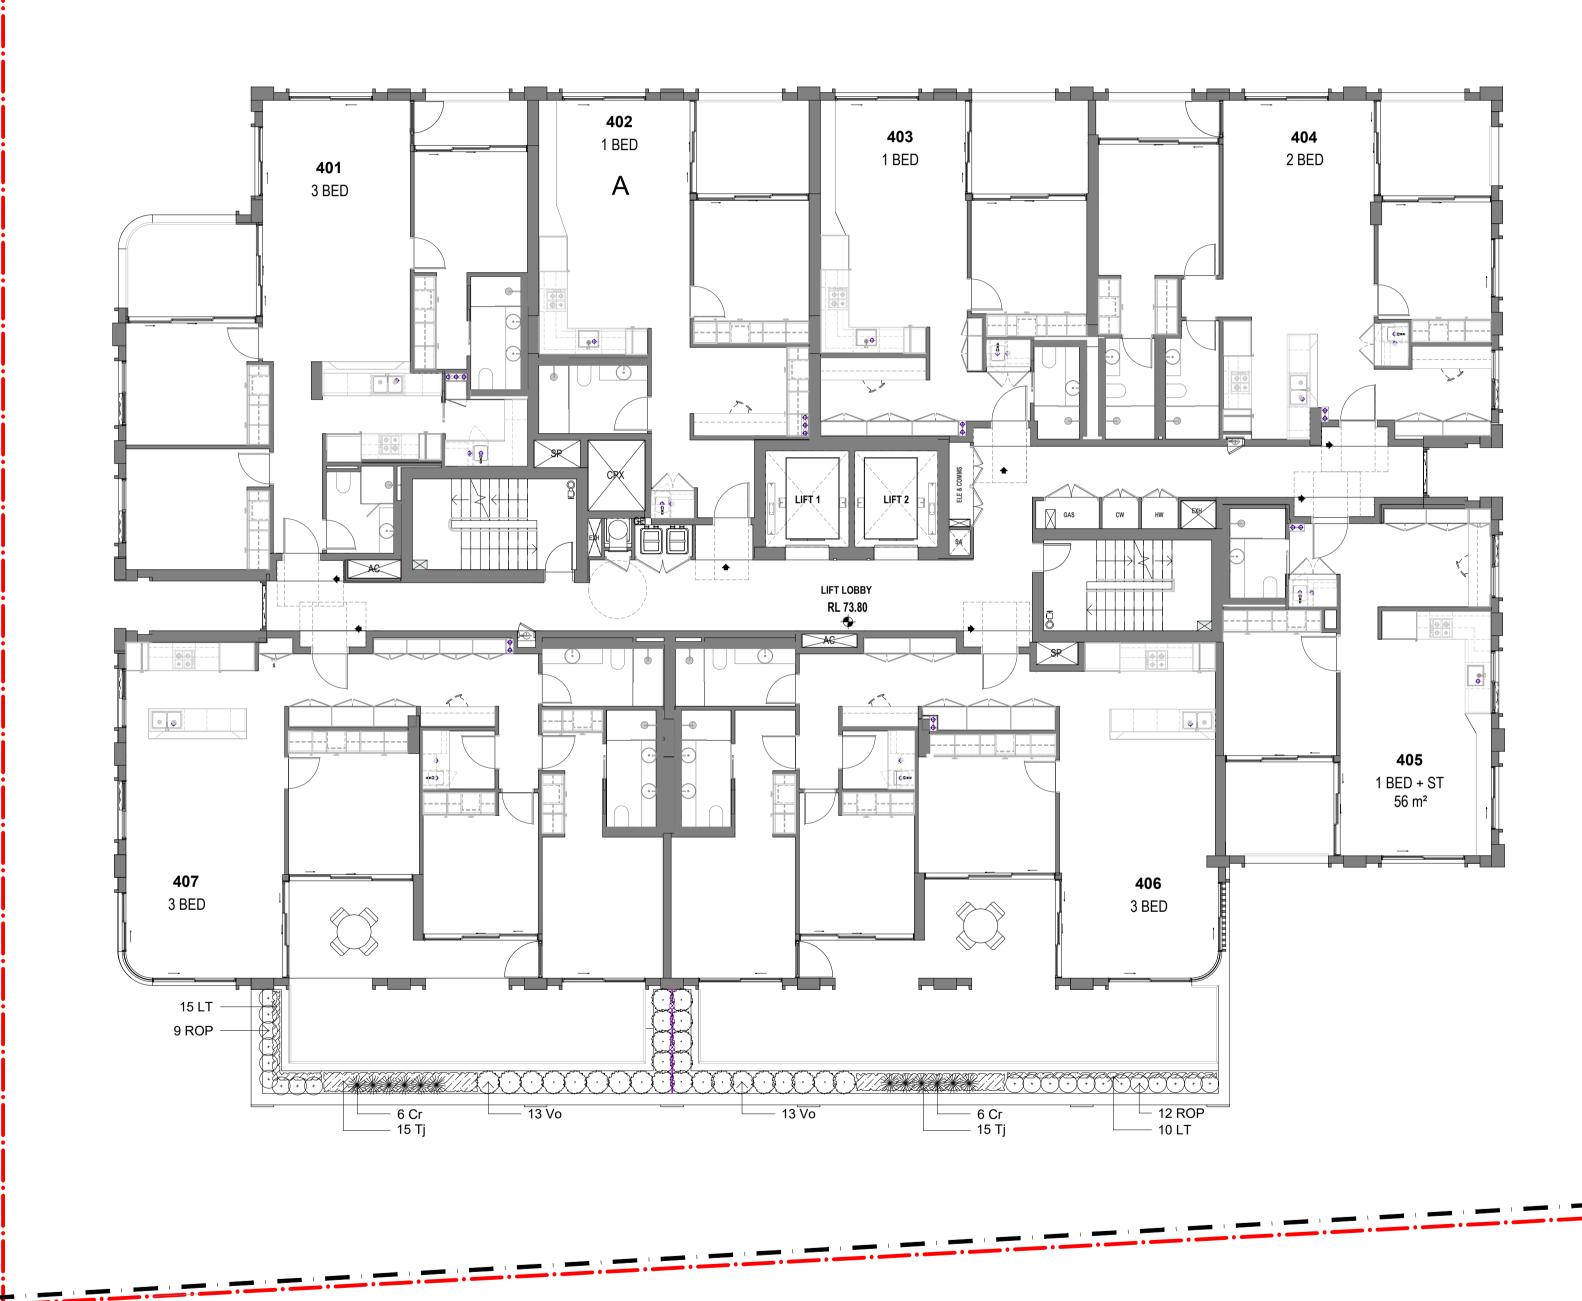

Client

Project FLOOR PLAN L12 - DELETION PLAN

| Date        | Scale | Sheet Size |
|-------------|-------|------------|
| 05/04/2024  | 1:100 | @ A1       |
| Drawn       | Chk.  | Job No.    |
| LL          | AH    | 6429       |
| Drawing No. |       | Revision   |
| DA-021      | / 51  |            |