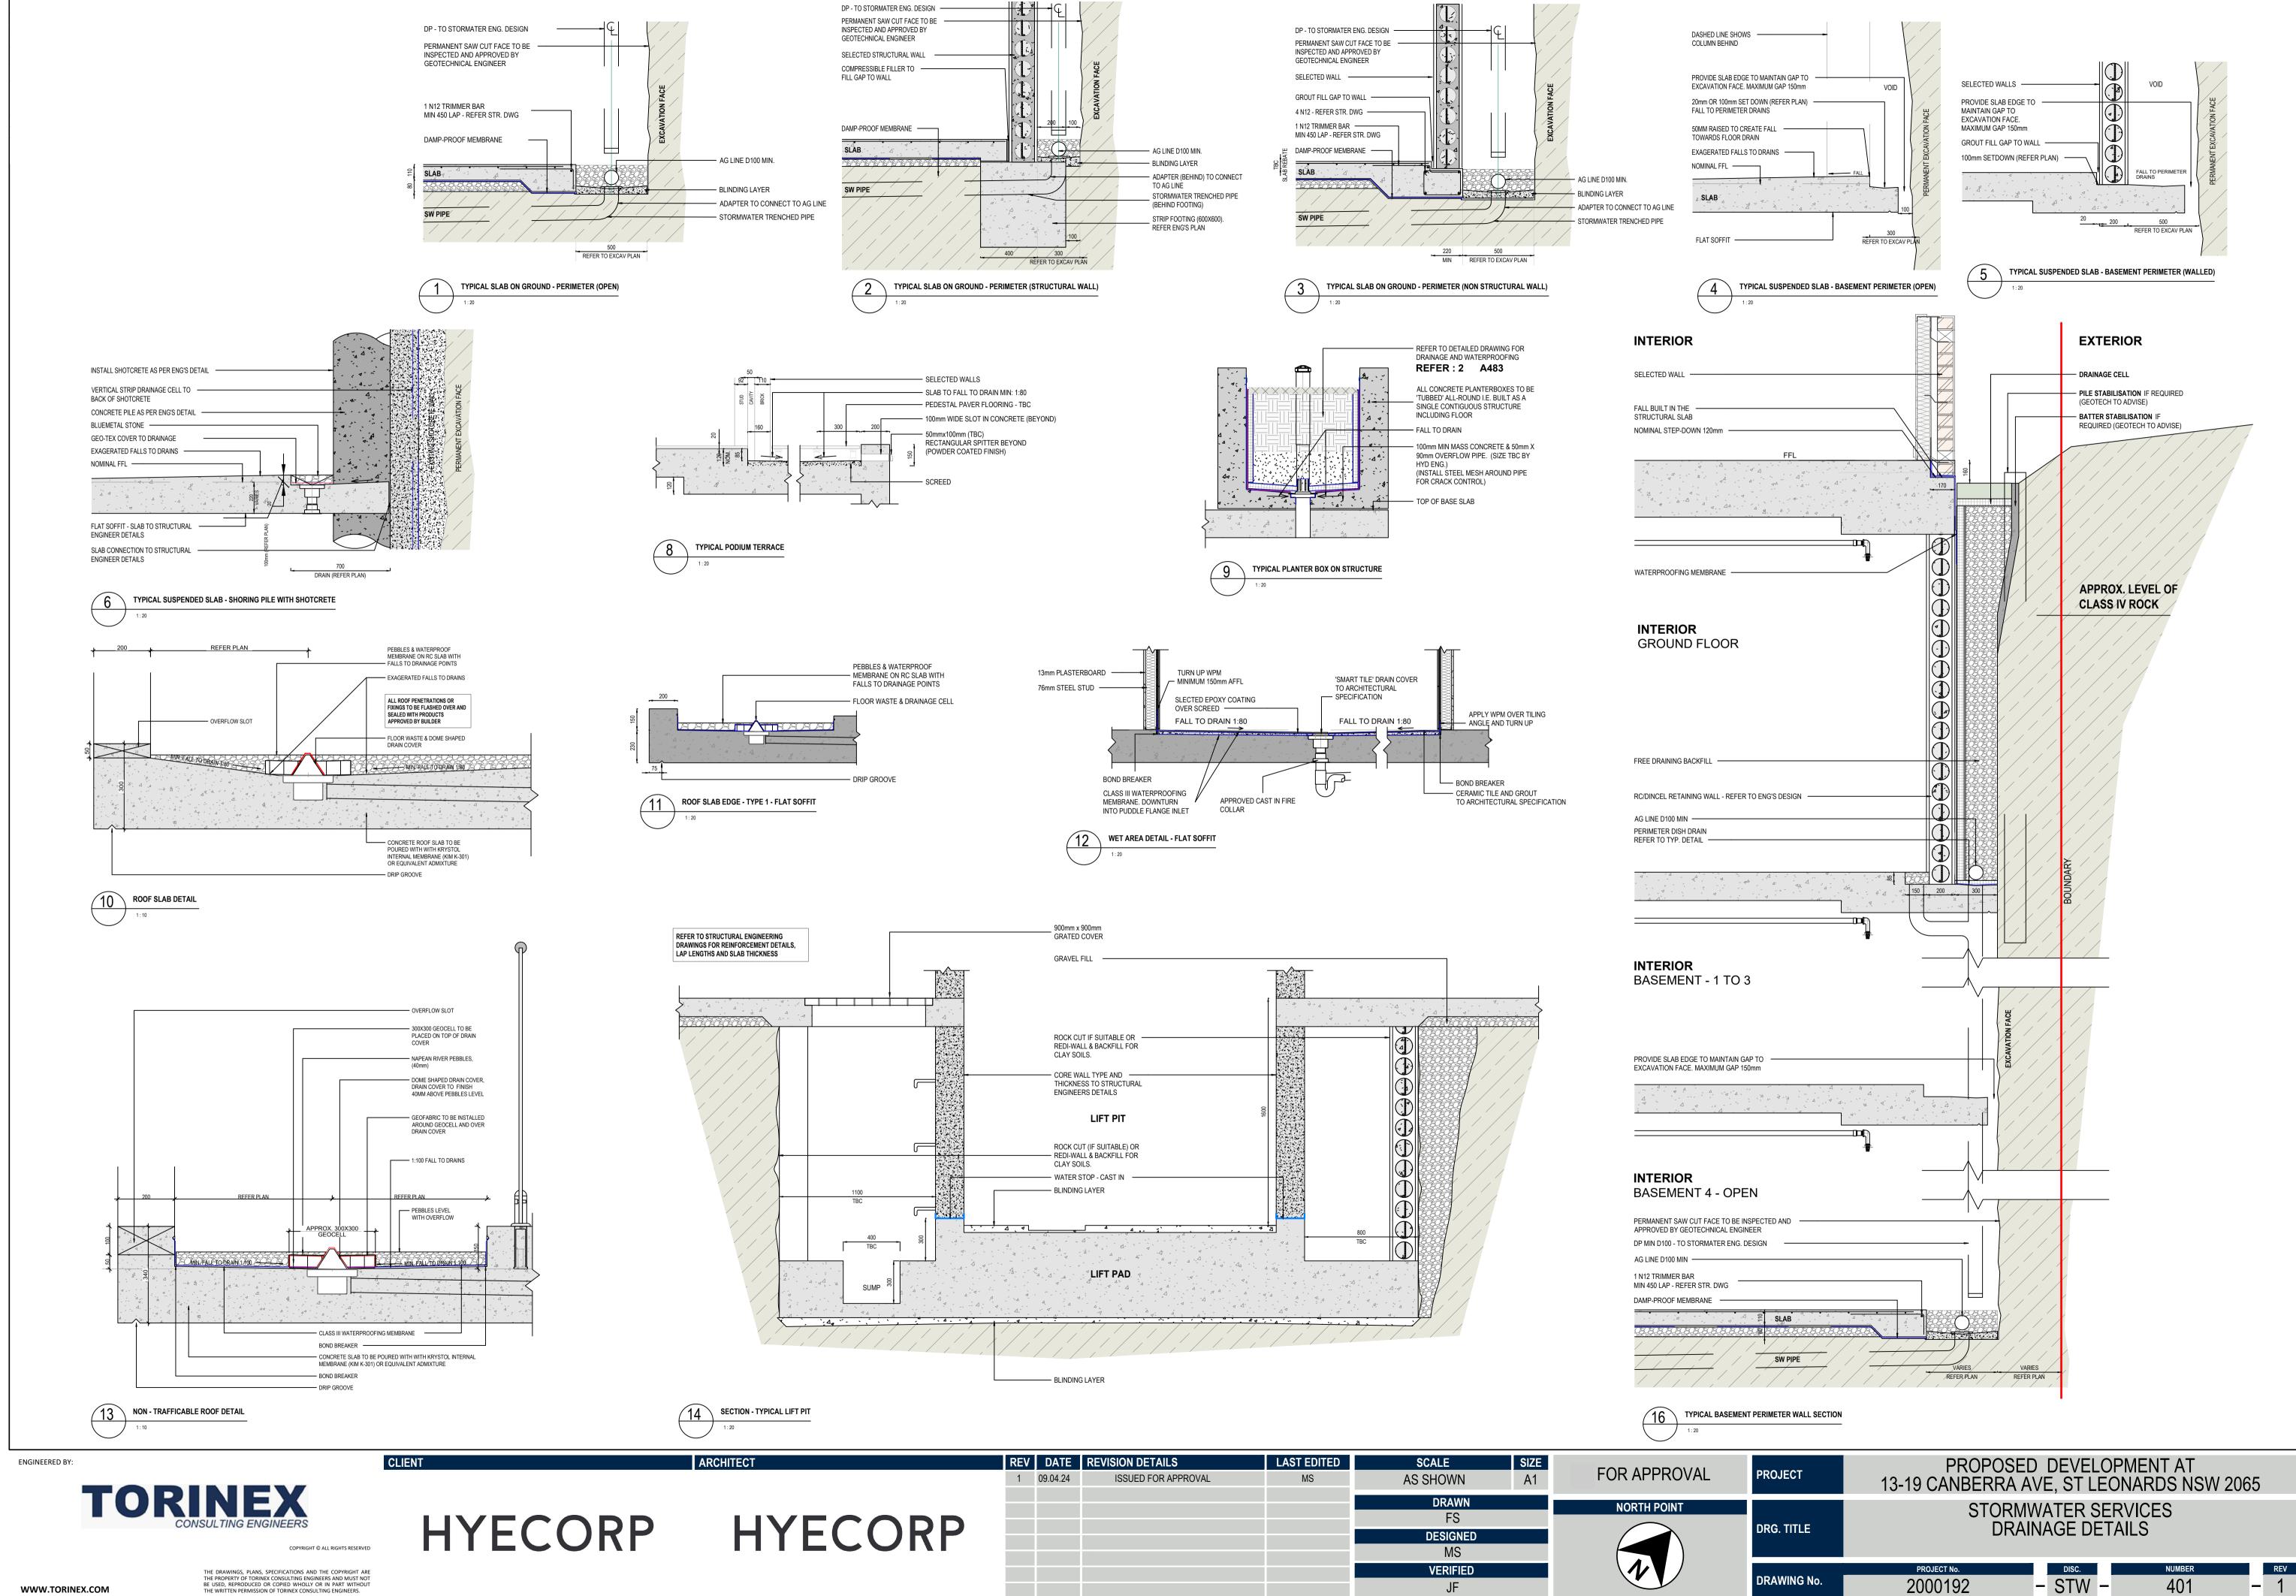

EL IS MAINTAINED WITHIN THE SUMP AREA OF THE BELOW GROUND TANK. IN THIS REGARD THIS FLOAT WILL FUNCTION AS AN OFF SWITCH FOR THE PUMPS.
- A SECOND FLOAT SHALL BE PROVIDED AT A HIGHER 3. LEVEL, APPROXIMATELY 300mm ABOVE THE MINIMUM WATER LEVEL, WHEREBY ONE OF THE PUMPS WILL OPERATE AND DRAIN THE TANK TO THE LEVEL OF THE LOW LEVEL FLOAT.
- 4. A THIRD FLOAT SHALL BE PROVIDED AT A HIGH LEVEL, WHICH IS APPROXIMATELY THE ROOF LEVEL OF THE BELOW GROUND TANK. THIS FLOAT SHOULD START THE OTHER PUMP THAT IS NOT OPERATING AND ACTIVATE THE ALARM.
- 5. AN ALARM SYSTEM SHALL BE PROVIDED WITH A FLASHING STROBE LIGHT AND A PUMP FAILURE WARNING SIGN WHICH ARE TO BE LOCATED AT THE DRIVEWAY ENTRANCE TO THE BASEMENT LEVEL. THE ALARM SYSTEM SHALL BE PROVIDED WITH A BATTERY BACK-UP IN CASE OF POWER FAILURE.





JE