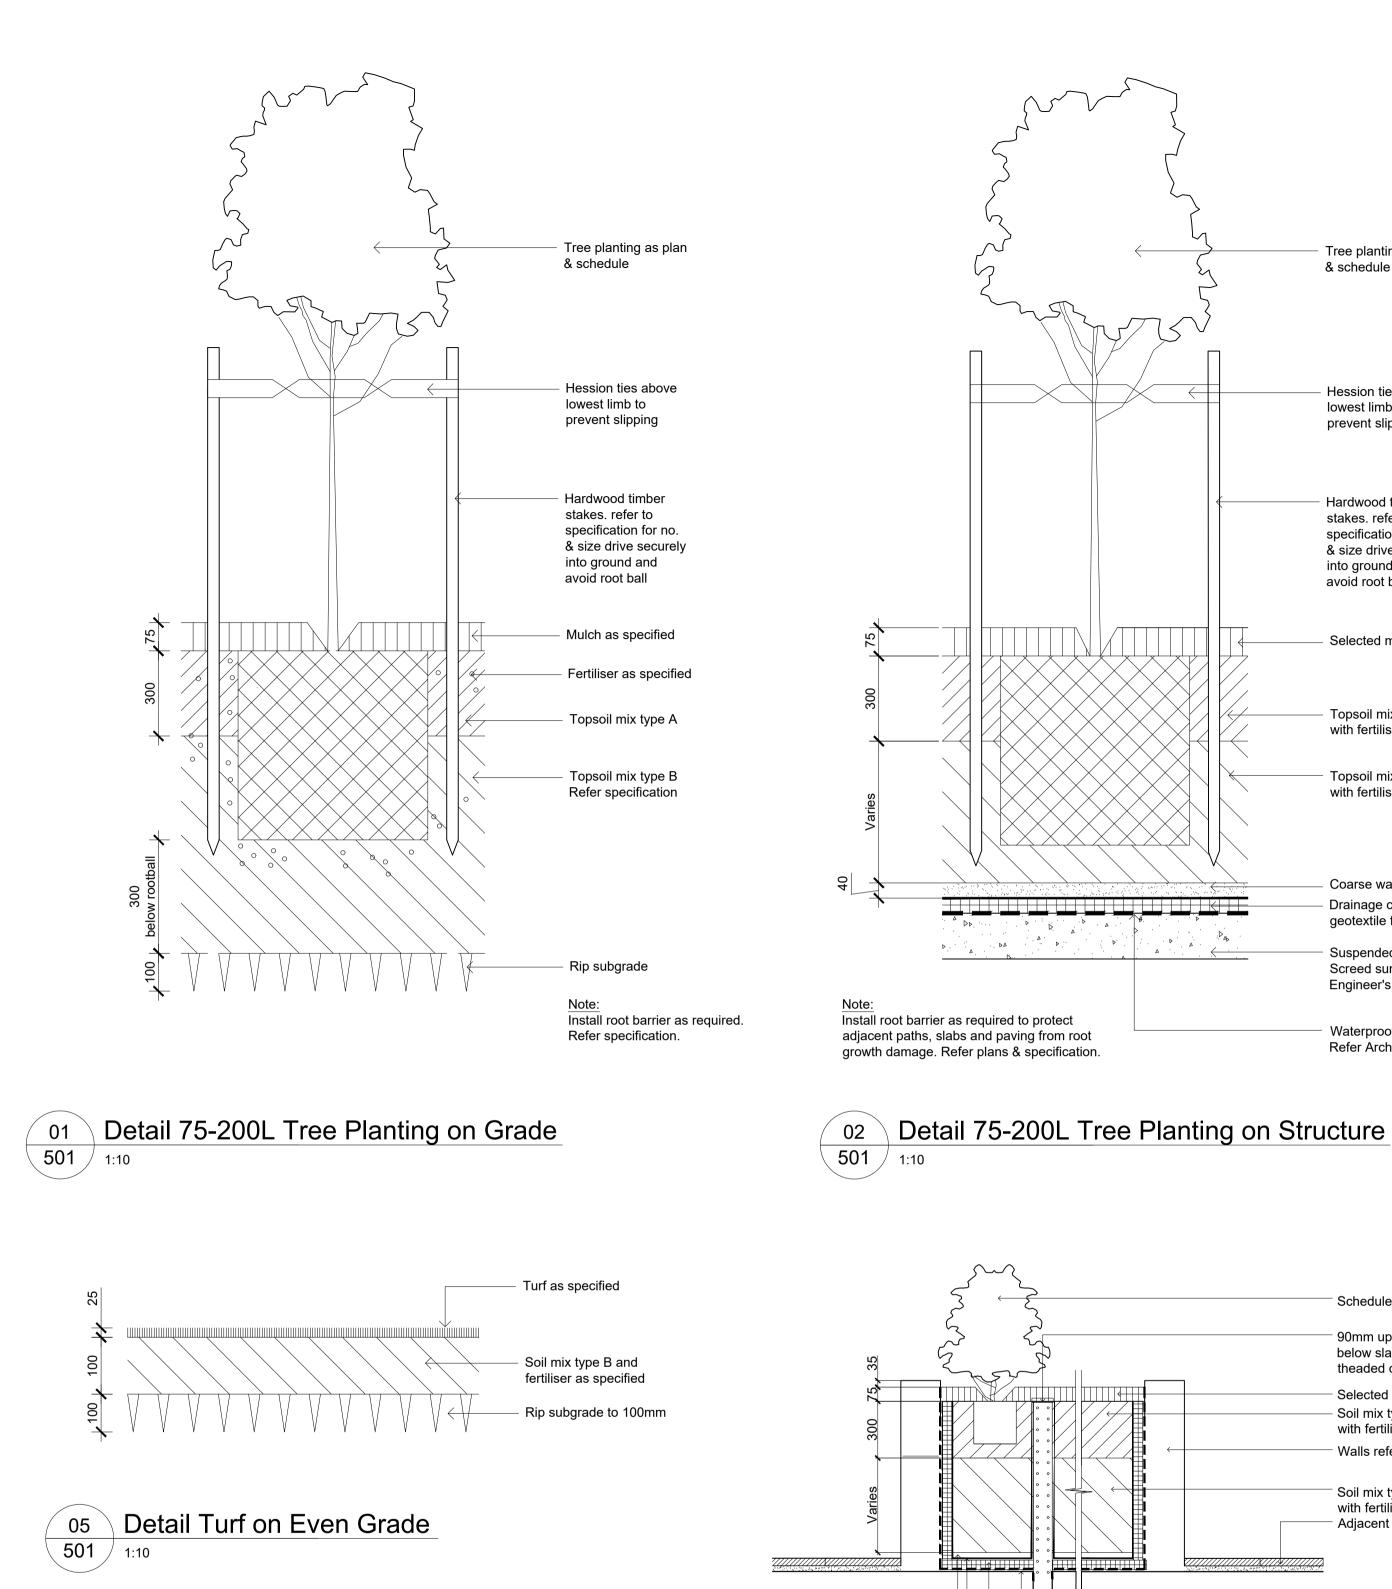

ten agreement between Site Image (NSW) Pty Ltd and the instructing The contractor shall check and verify all work on site (including work by others) before commencing the landscape installation. Any discrepancies are to be reported to the Project Manager or Landscape Architect prior to commencing work. Do not scale this drawing. Any required dimensions not

shown shall be referred to the Landscape Architect for confirmation.

© 2024 Site Image (NSW) Ptv Ltd ABN 44 801 262 380 as agent for Site Image NSW Partnership. All rights reserved. This drawing is copyright and shall not be reproduced or copied in any form or by any means (graphic,

electronic or mechanical including photocopy) without the written permission

of Site Image (NSW) Pty Ltd Any license, expressed or implied, to use this



A1











Detail Shrub Accent & Groundcover Planting on Structure <u>\_\_\_\_</u> 501 1:10

Section - Typical Raised Planter Bed on Structure

06

501 1:20

Inspection riser pipe

Shrub, accent & groundcover planting refer plan & schedule

Mulch as specified

Fertiliser Refer specification

Soil mix type A

Soil mix type B

Rip subgrade to 100mm

© 2024 Site Image (NSW) Pty Ltd ABN 44 801 262 380 as agent for Site Image NSW Partnership. All rights reserved. This drawing is copyright and shall not be reproduced or copied in any form or by any means (graphic, electronic or mechanical including photocopy) without the written permission of Site Image (NSW) Pty Ltd Any license, expressed or implied, to use this document for any purpose what so ever is restricted to the terms of the writte