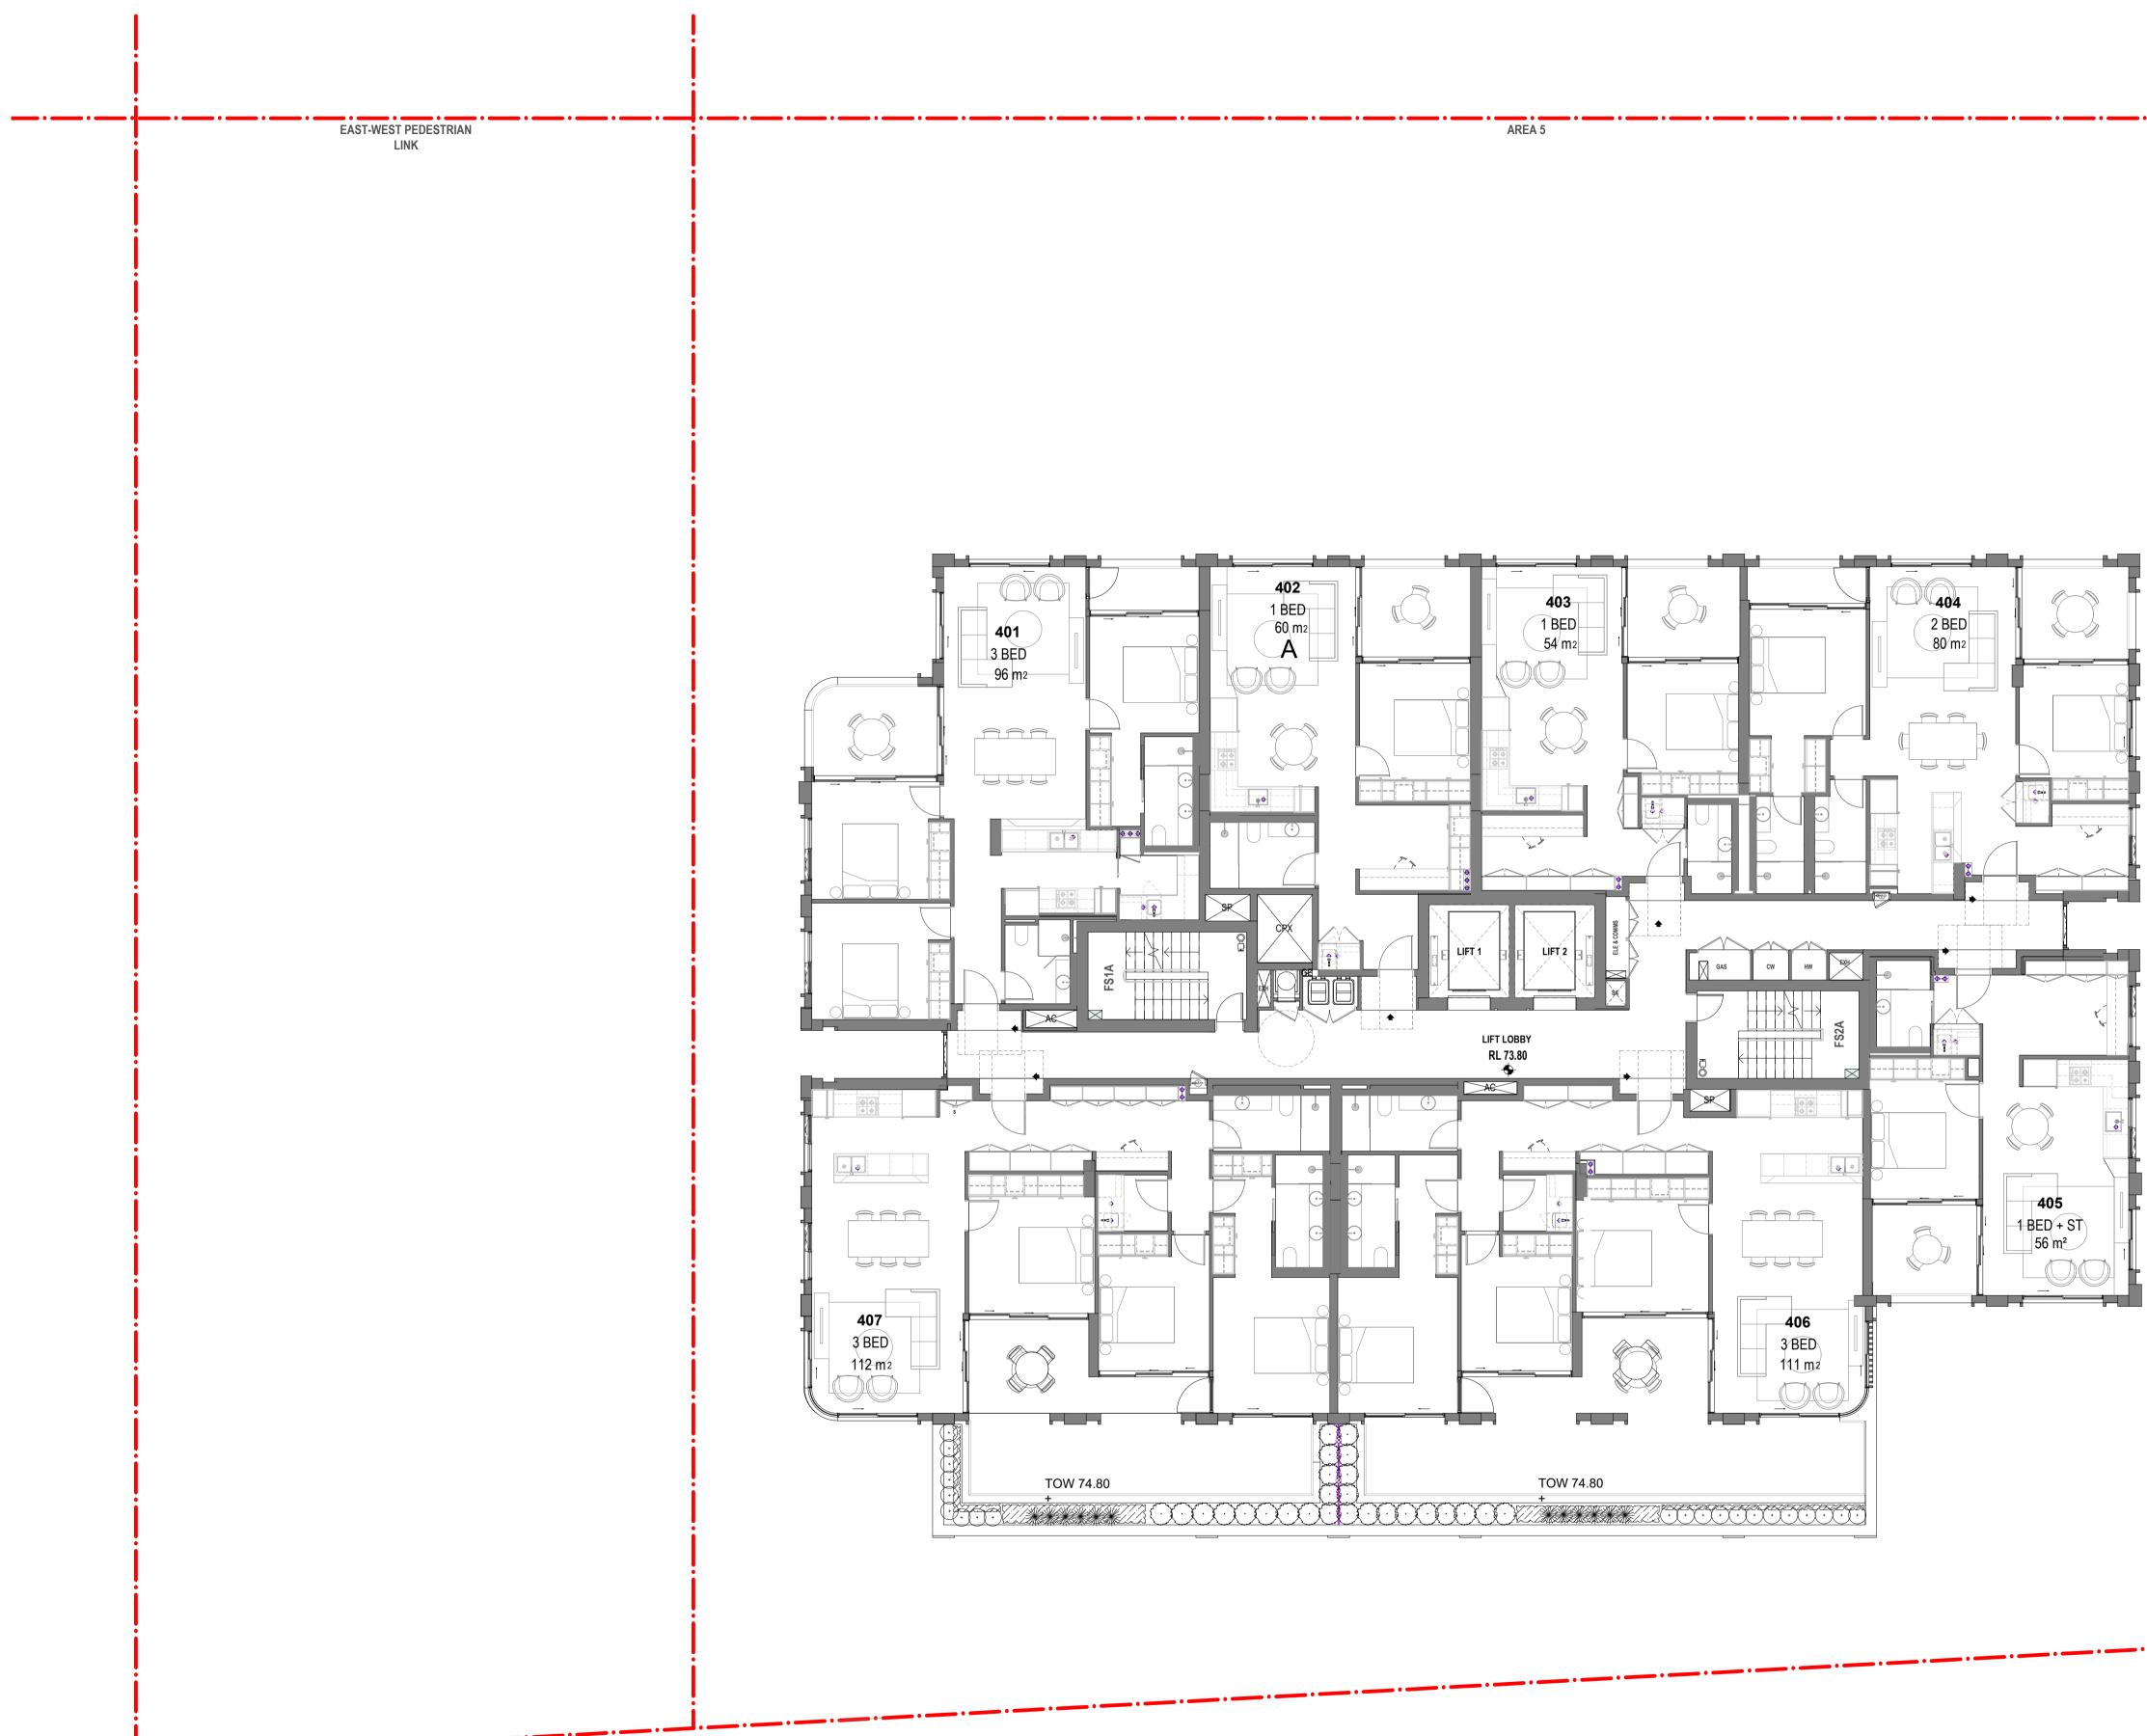

Client

Project FLOOR PLAN L12 - DELETION PLAN

| Date        | Scale | Sheet Size |
|-------------|-------|------------|
| 05/04/2024  | 1:100 | @ A1       |
| Drawn       | Chk.  | Job No.    |
| LL          | AH    | 6429       |
| Drawing No. |       | Revision   |
| DA-021      | / 51  |            |