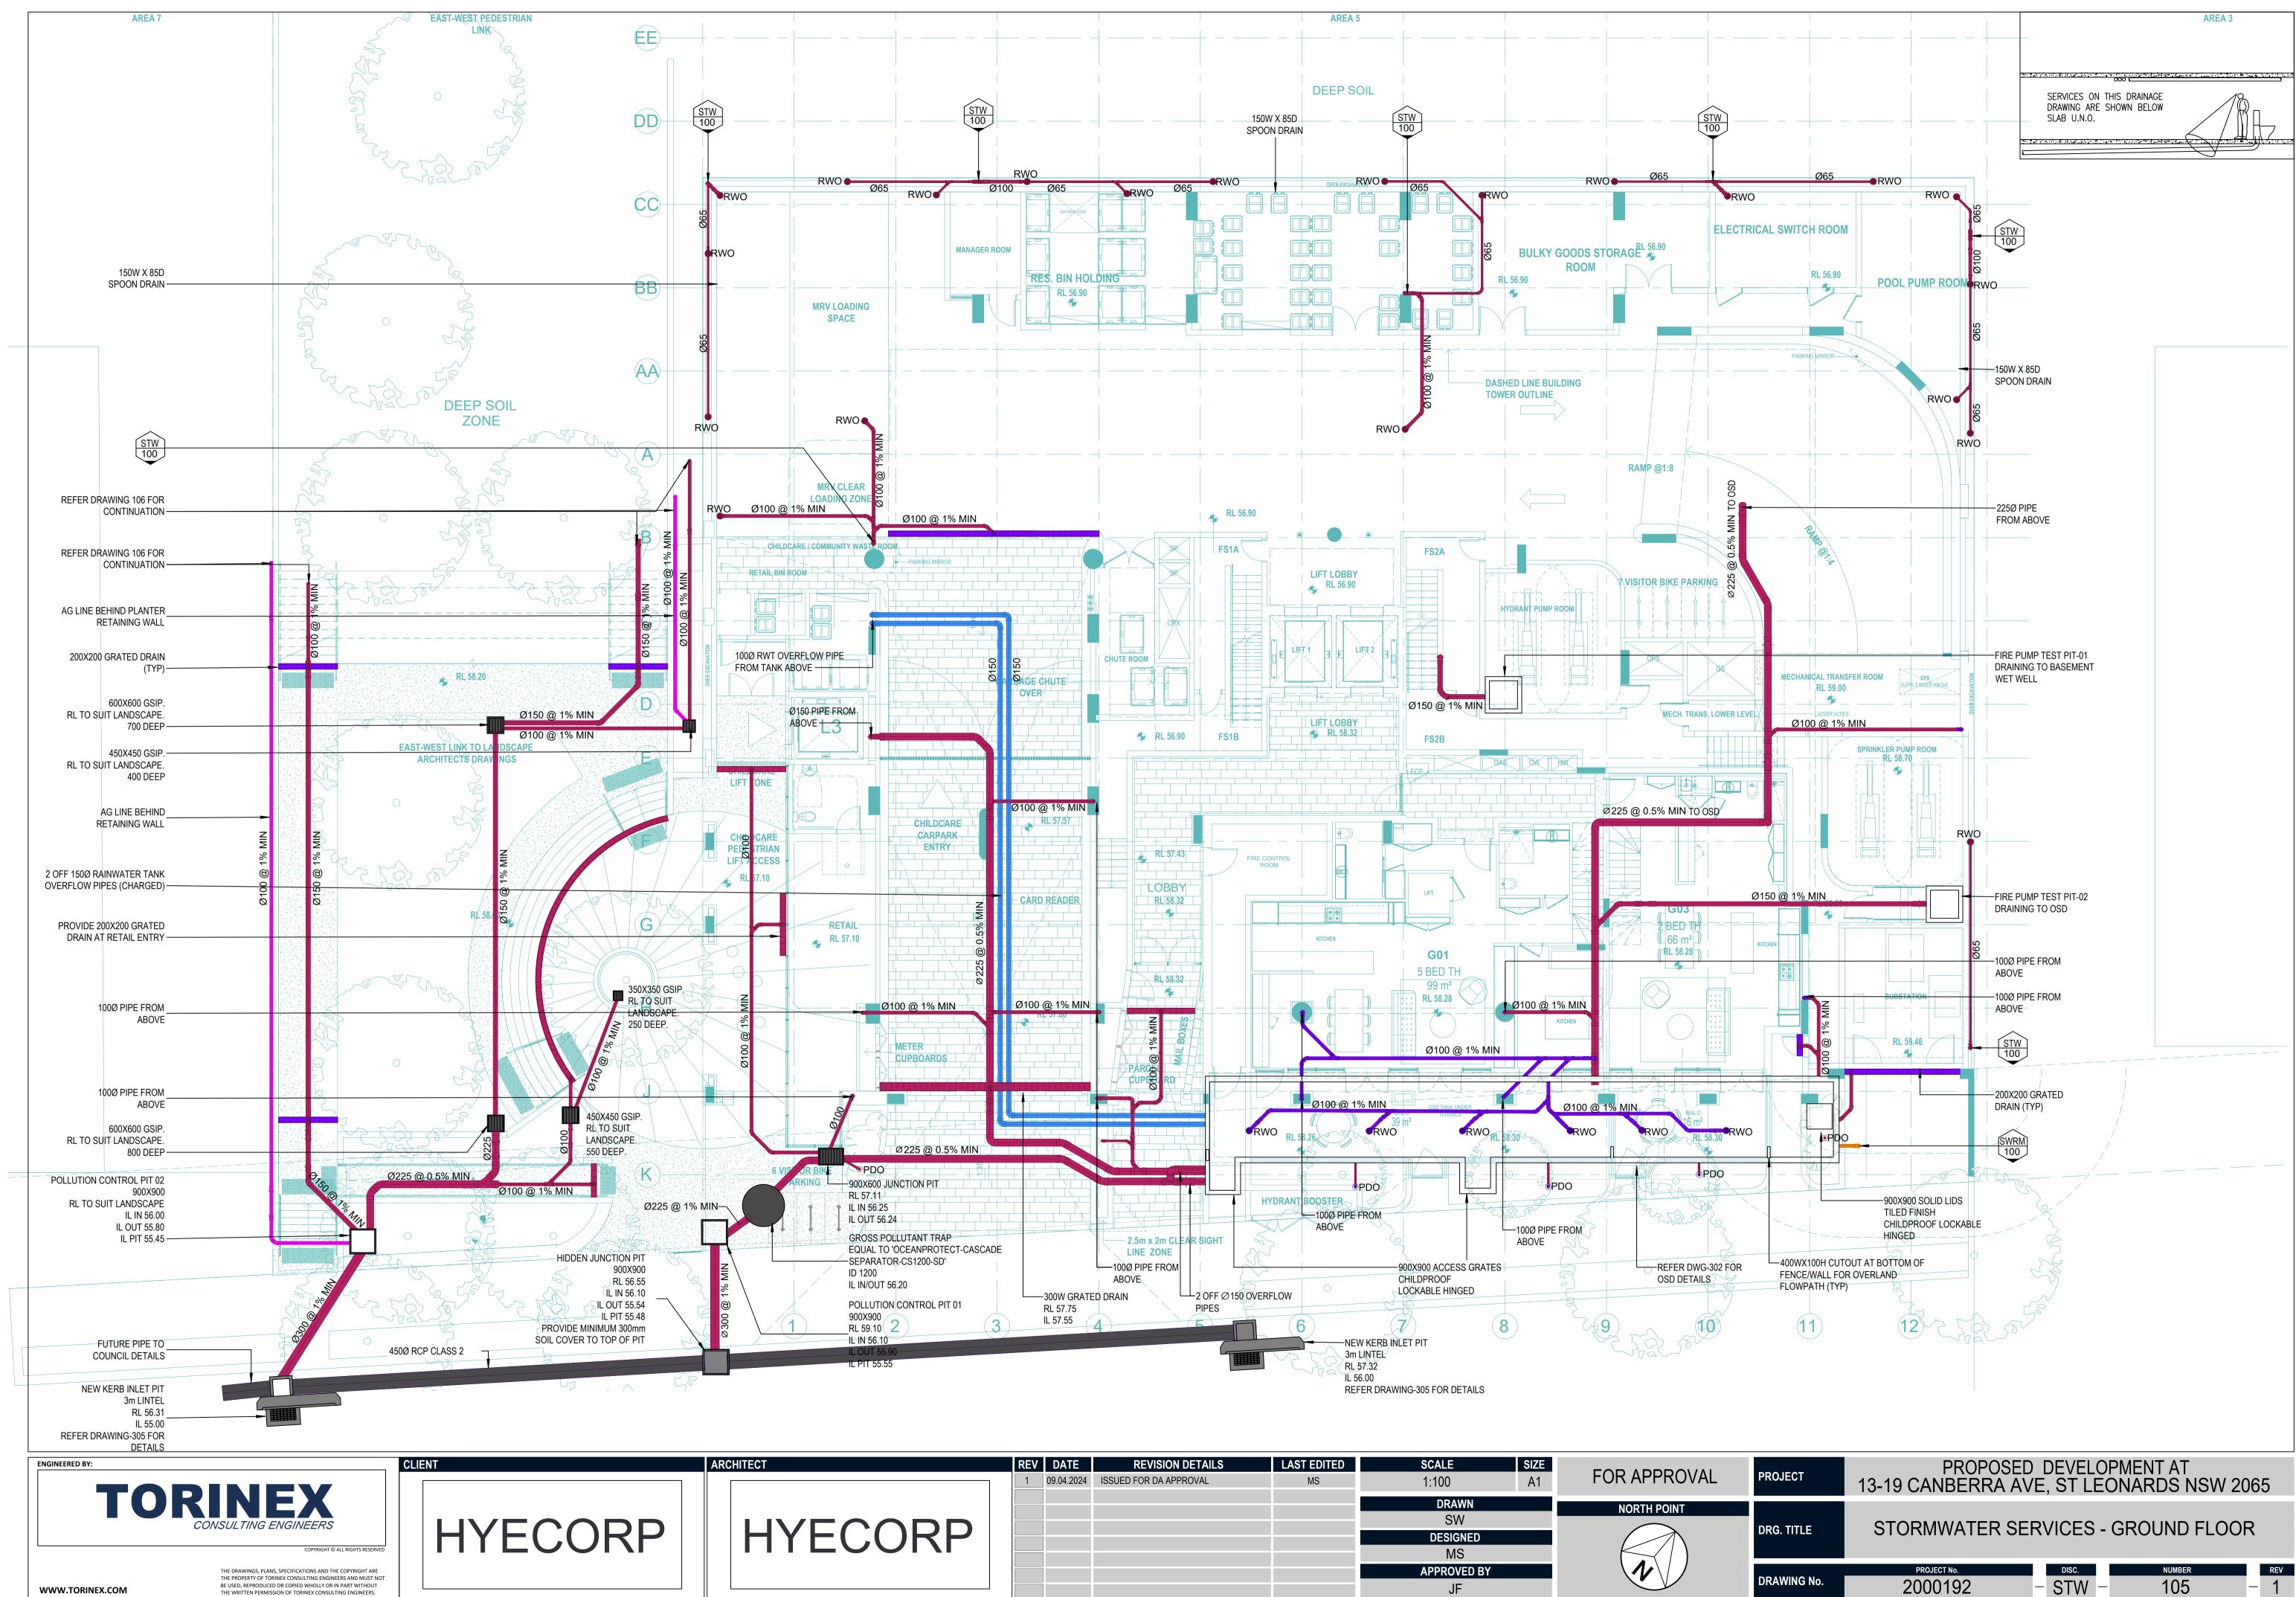

**HYECORP** 13-19 Canberra Ave, St Leonards Drawing Name FLOOR PLAN GROUND

AREA 3

Drawing No. DA-0205-A Revision

/ 66

dimensions prior to any work commencing. Use figured dimensions only. Do not scale drawings. Nominated Architects: Adam Haddow-7188 | John Pradel-7004