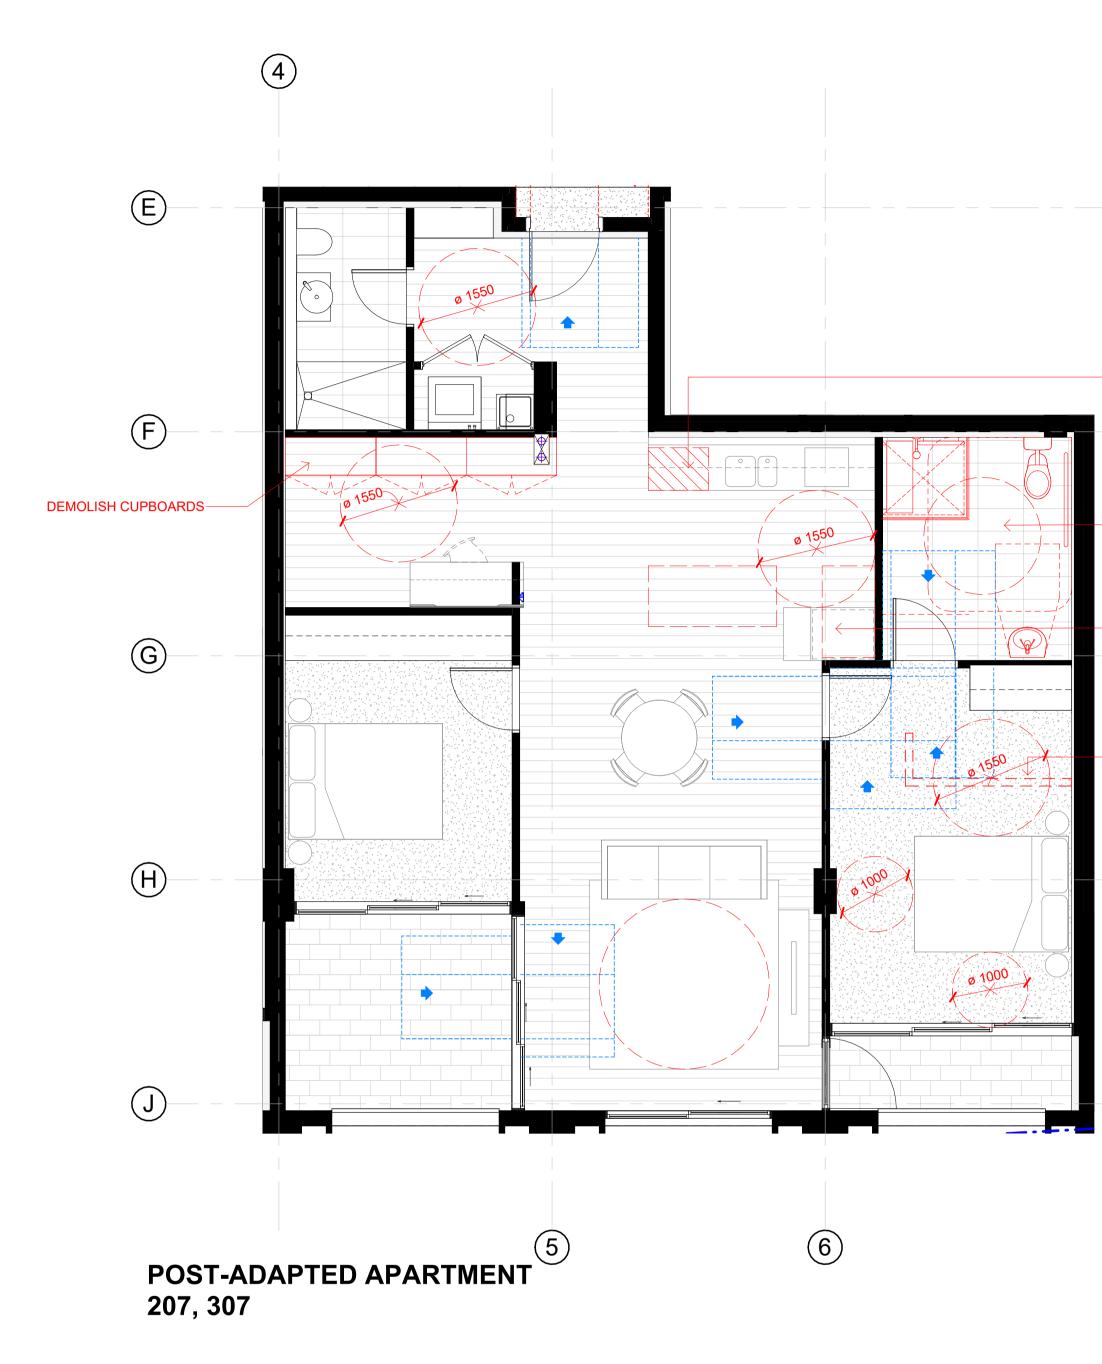

dimensions prior to any work commencing. Use figured dimensions only. Do not scale drawings. Nominated Architects: Adam Haddow-7188 | John Pradel-7004

| Rev  | Date       | Revision               | Ву | Chk. |
|------|------------|------------------------|----|------|
|      |            |                        |    |      |
| DA35 | 20/09/2021 | FOR INFORMATION        | LL | AH   |
| DA36 | 24/09/2021 | FINAL DRAFT FOR DA     | LL | AH   |
| DA40 | 08/10/2021 | FINAL DRAFT FOR DA     | LL | AH   |
| DA42 | 13/10/2021 | FOR DA APPLICATION     | LL | AH   |
| DA45 | 29/04/2022 | RESPONSE TO RFI        | LL | AH   |
| DA46 | 06/06/2022 | CHILDCARE UPDATE       | LL | AH   |
| DA49 | 14/10/2022 | FOR S4.55 MODIFICATION | AM | MS   |
| DA50 | 18/11/2022 | ISSUED FOR MOD3        | AM | ST   |
| DA51 | 31/03/2023 | ISSUED FOR MOD 6       | RP |      |
| DA66 | 11/06/2024 | FOR INFORMATION        | AM |      |
|      |            |                        |    |      |