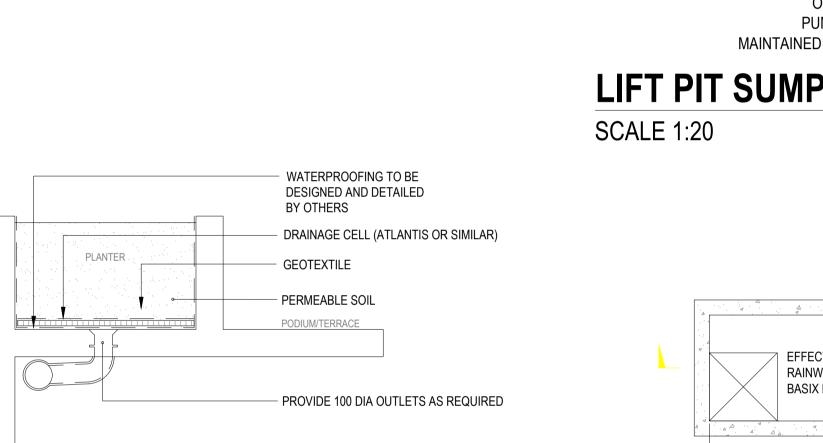

|             | JF                      |      |              |



# ra Avenue, ST LEONARDS

| PROJECT     | PROPOSED DEVELOPMENT AT<br>13-19 CANBERRA AVE, ST LEONARDS NSW 2065 |         |               |     |  |  |  |  |
|-------------|---------------------------------------------------------------------|---------|---------------|-----|--|--|--|--|
| DRG. TITLE  | STORMWATER SERVICES<br>MUSIC MODEL                                  |         |               |     |  |  |  |  |
| DRAWING No. | PROJECT No.<br>2000192                                              | – STW – | NUMBER<br>203 | - 1 |  |  |  |  |



MIN FALL

NTS

HYECORP

CLIENT

HYEC

ARCHITECT



**TYPICAL BALCONY FLOOR OUTLET DETAIL** 

RAINWATER USAGE AS PER BASIX REQUIREMENTS. **RAINWATER TANK** 

DANGER

**ENTER BY** 







# A CONFINED SPACE DANGER SIGN SHALL BE PROVIDED AT EACH ACCESS POINT OF TANK IN ACCORDANCE WITH COUNCIL'S SPECIFICATION

- A. A CONFINED SPACE DANGER SIGN SHALL BE POSITIONED IN A LOCATION AT ACCESS POINTS SUCH THAT IT IS CLEARLY VISIBLE TO PERSONS PROPOSING TO ENTER THE BELOW GROUND TANK.
- B. MINIMUM DIMENSIONS OF THE SIGN:
- 300mm X 450mm LARGE ENTRIES, SUCH AS DOORS 250mm X 180mm - SMALL ENTRIES, SUCH AS GATES & MANHOLES
- C. THE SIGN SHALL BE MANUFACTURED FROM COLOUR BONDED ALUMINIUM OR POLYPROPYLENE.
- D. SIGN SHALL BE AFFIXED USING SCREWS AT EACH CORNER OF THE SIGN AND/OR SUITABLE EPOXY GLUE/CEMENT.

# **CONFINED SPACE WARNING SIGN**

|      |     |          |                         |             |                   |      |              | 4. C        |
|------|-----|-------