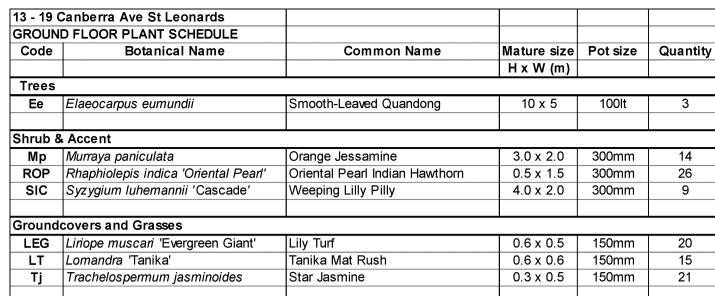

**HYECORP** 13-19 Canberra Ave, St Leonards Drawing Name FLOOR PLAN GROUND

AREA 3

Drawing No. DA-0205-A Revision

/ 66

dimensions prior to any work commencing. Use figured dimensions only. Do not scale drawings. Nominated Architects: Adam Haddow-7188 | John Pradel-7004