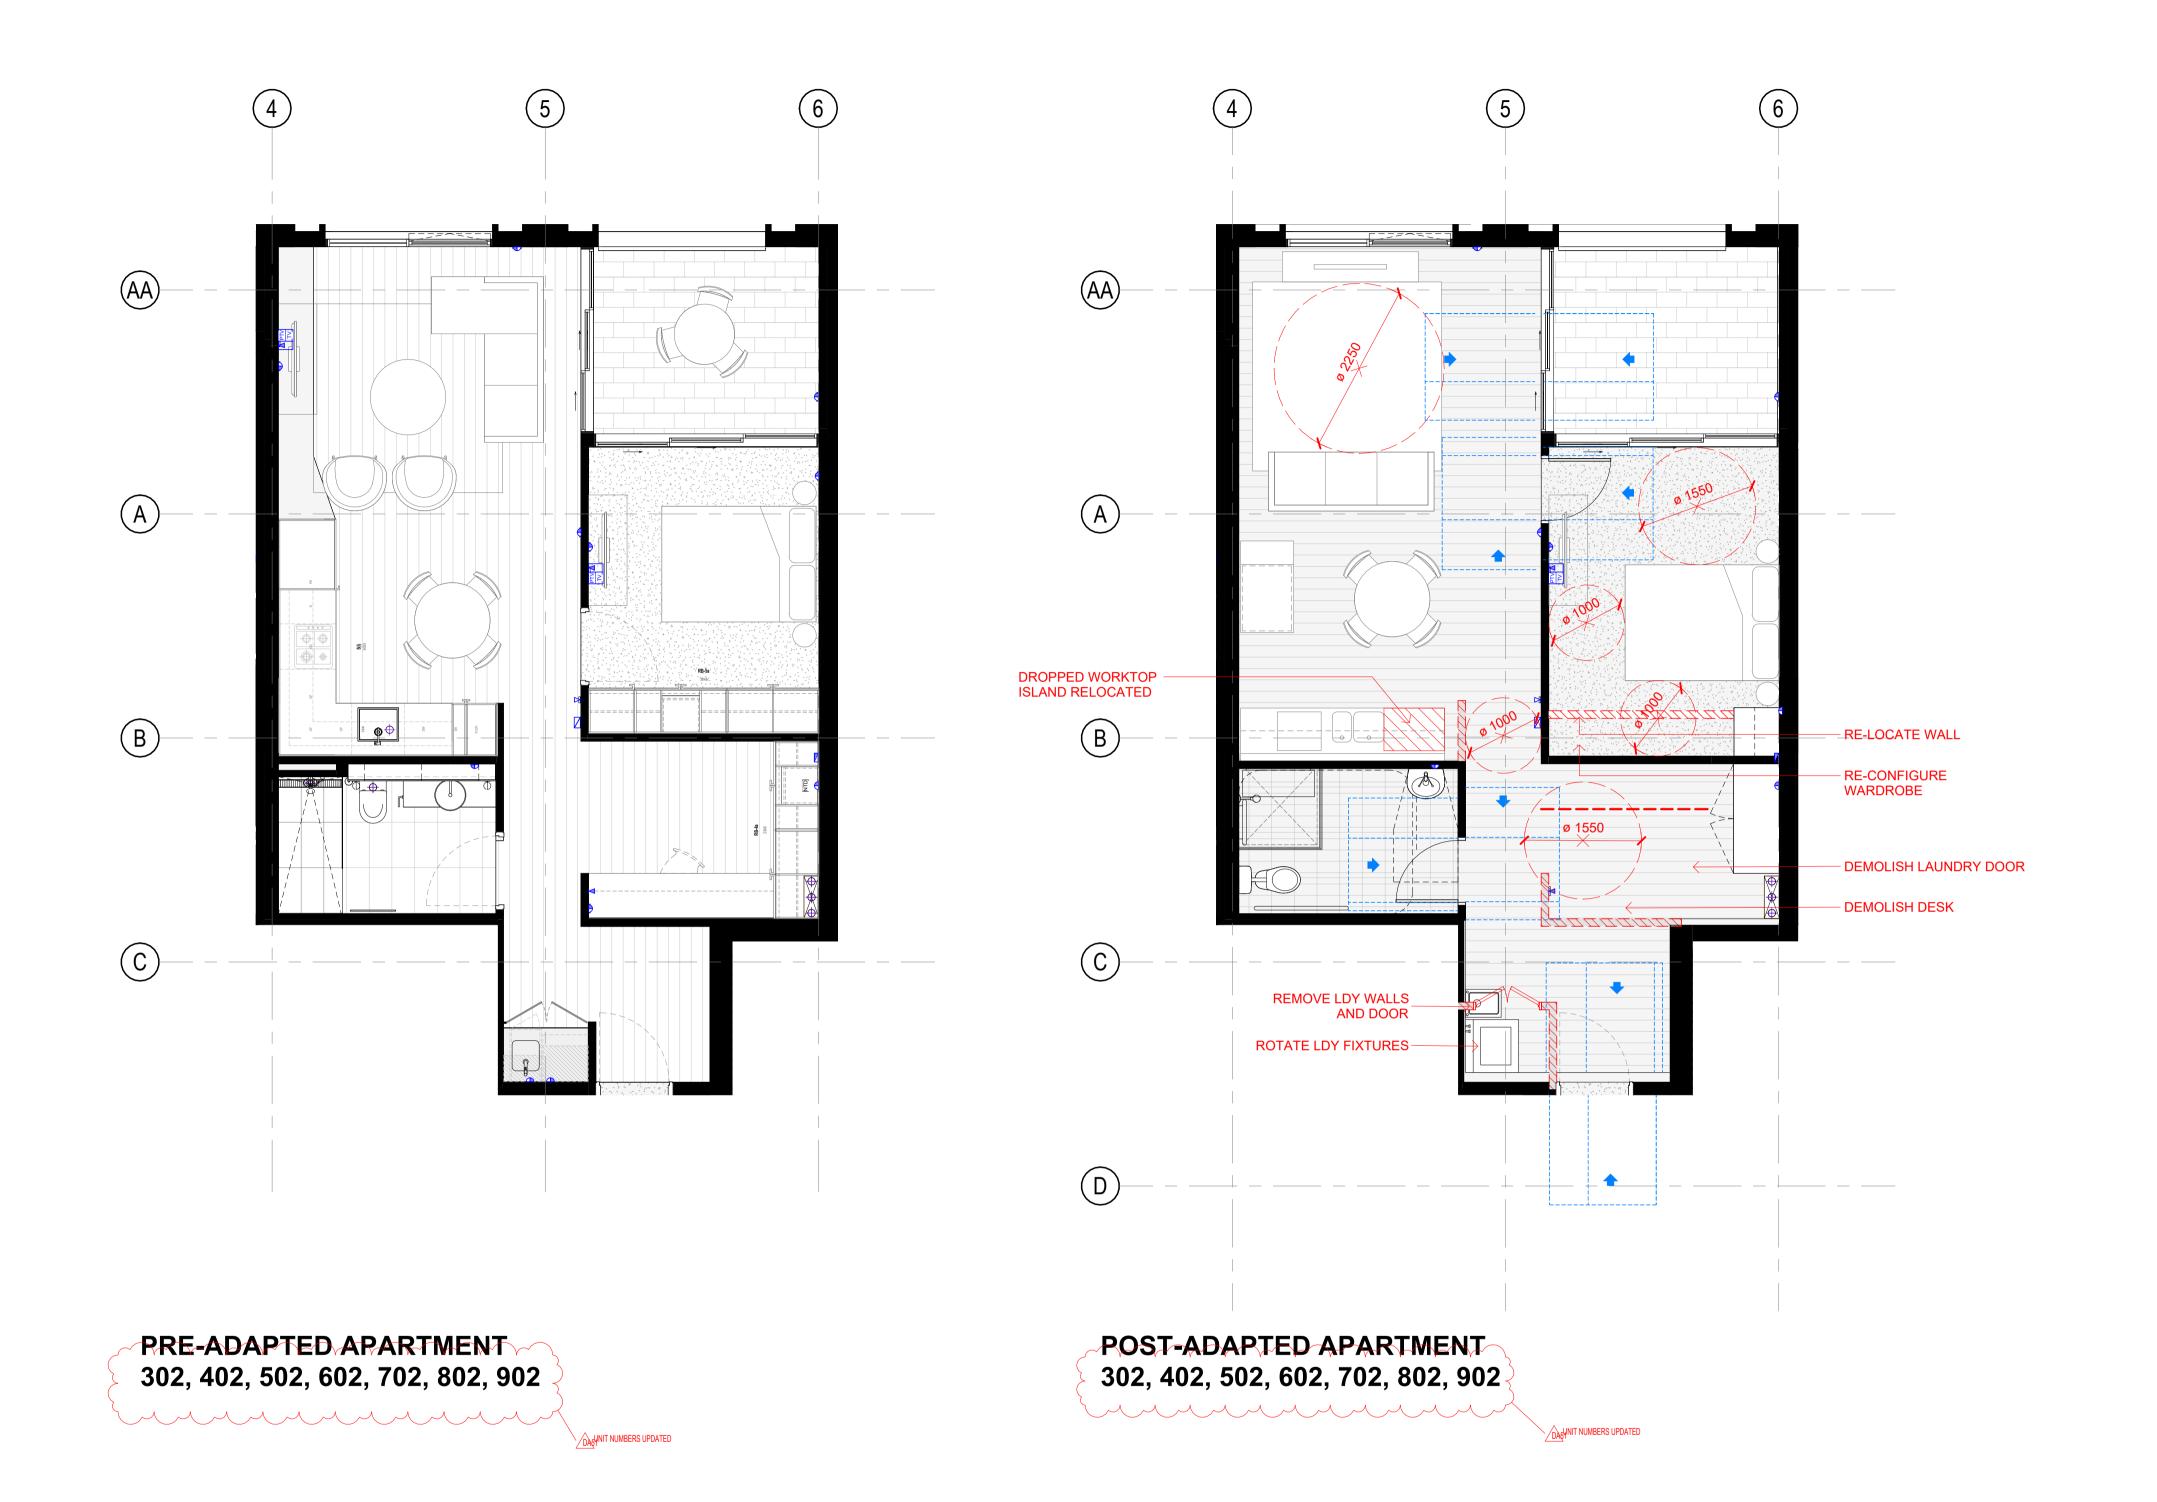

Client

Project FLOOR PLAN L12 - DELETION PLAN

| Date        | Scale | Sheet Size |
|-------------|-------|------------|
| 05/04/2024  | 1:100 | @ A1       |
| Drawn       | Chk.  | Job No.    |
| LL          | AH    | 6429       |
| Drawing No. |       | Revision   |
| DA-021      | / 51  |            |