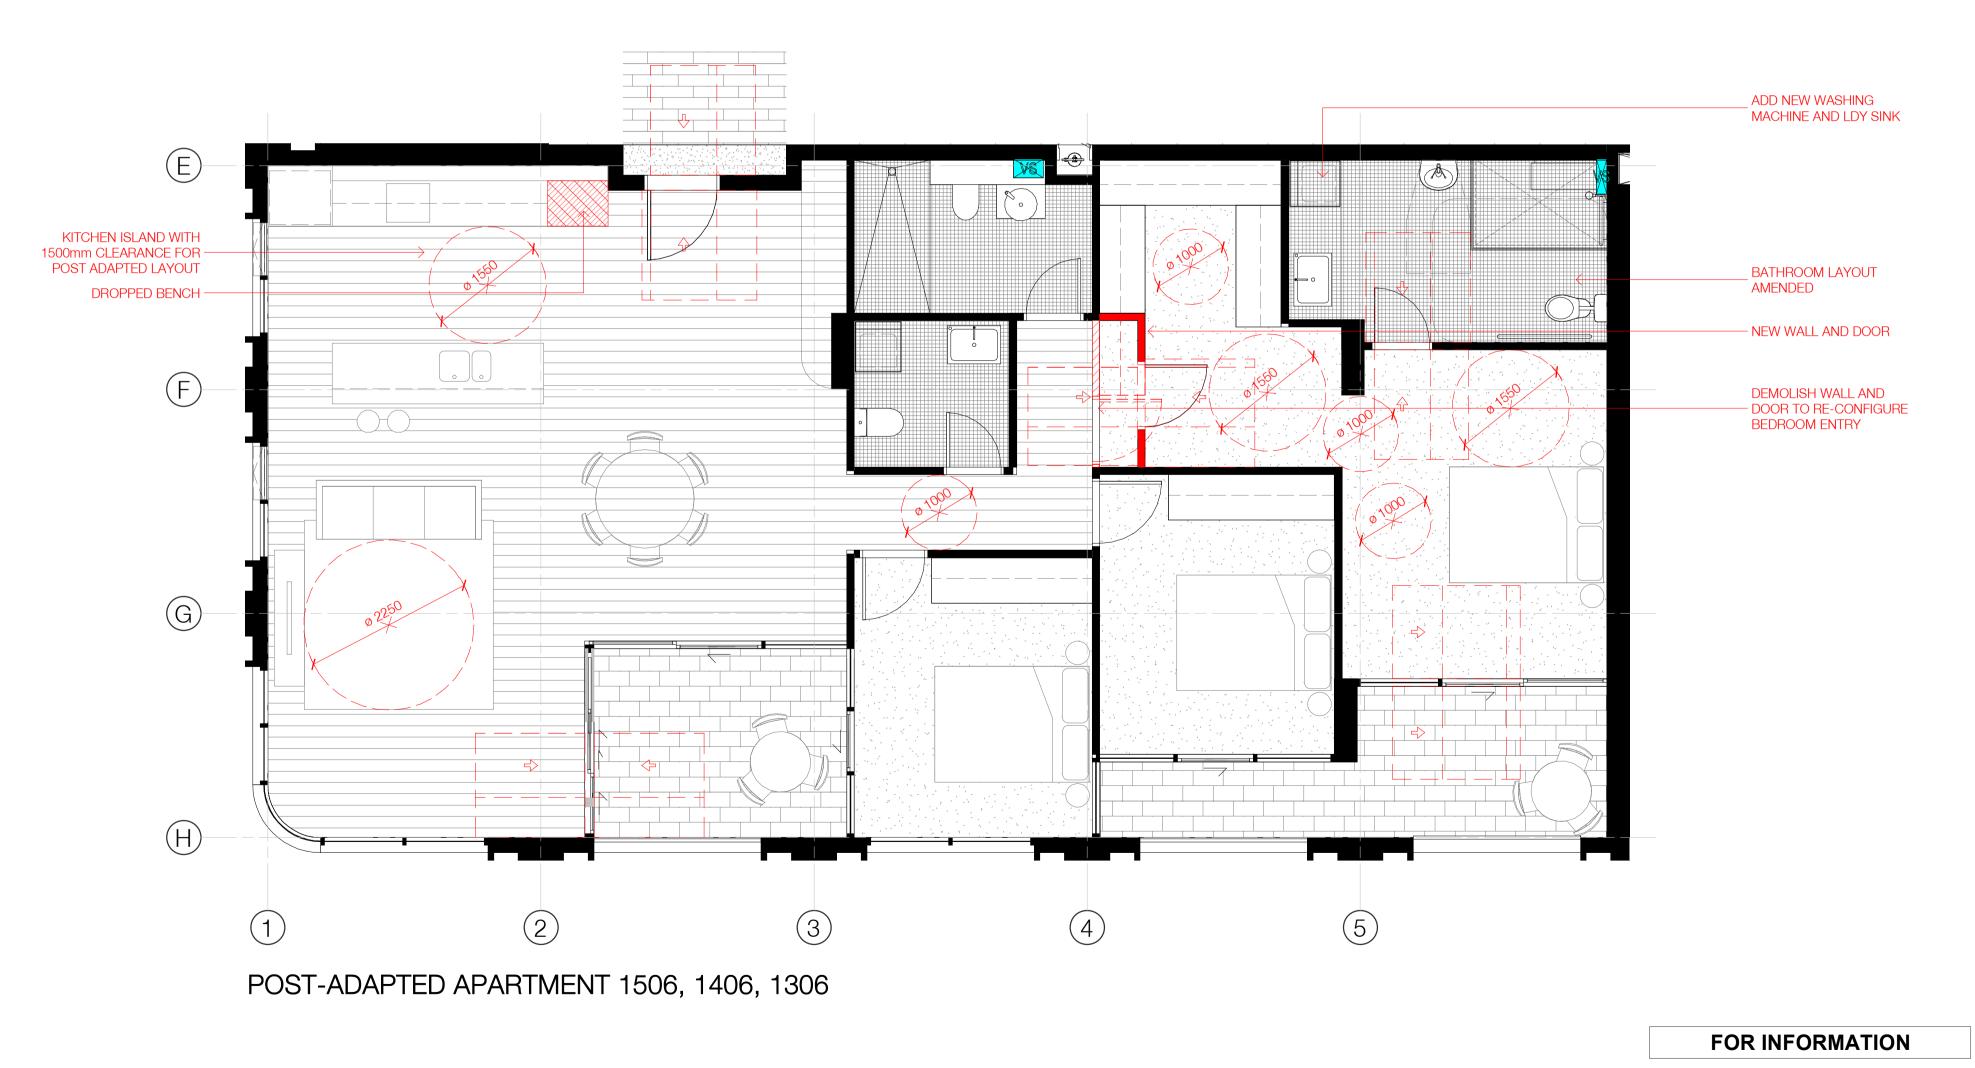

Client

Project FLOOR PLAN L12 - DELETION PLAN

| Date        | Scale | Sheet Size |
|-------------|-------|------------|
| 05/04/2024  | 1:100 | @ A1       |
| Drawn       | Chk.  | Job No.    |
| LL          | AH    | 6429       |
| Drawing No. |       | Revision   |
| DA-021      | / 51  |            |