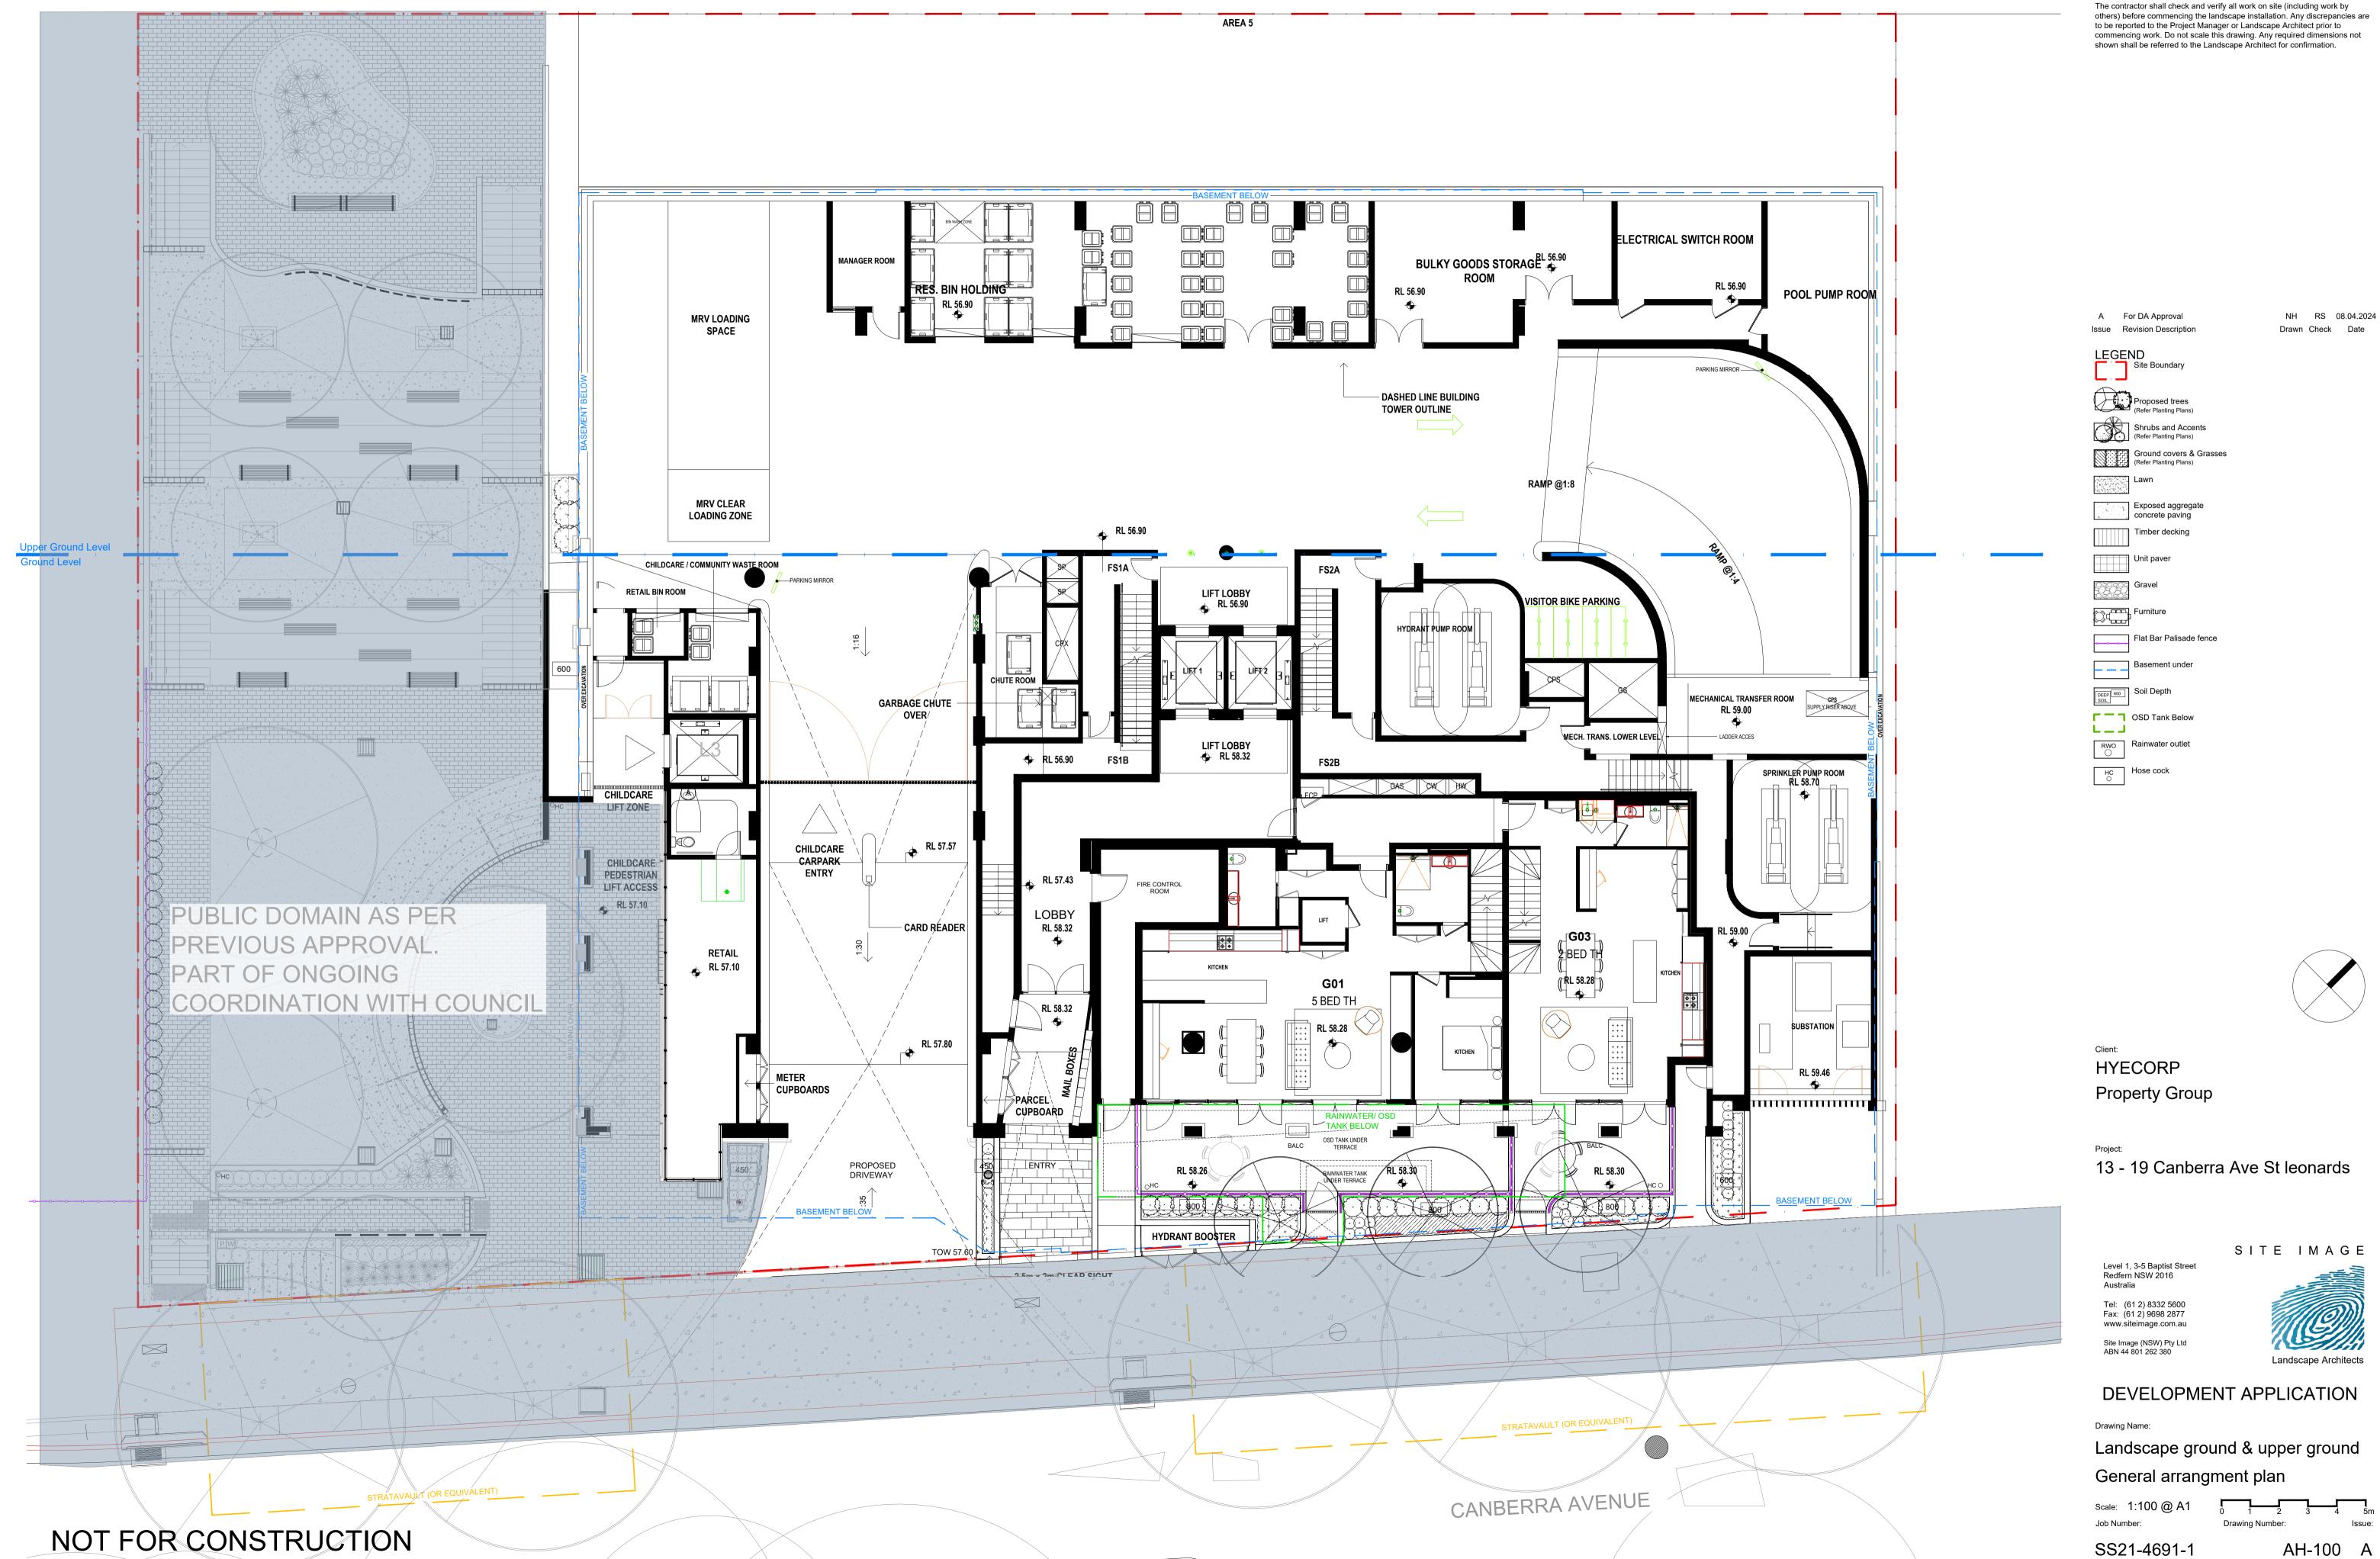

DA-0204-A

not scale drawings. Nominated Architects: Adam Haddow-7188 | John Pradel-7004

|                          |                                        | DA-0504<br>1                                                            | AREA 5<br>DEEP SOIL       |                                                                                                                           |                                   |
|--------------------------|----------------------------------------|-------------------------------------------------------------------------|---------------------------|---------------------------------------------------------------------------------------------------------------------------|-----------------------------------|
|                          | MANAGERRD                              | M<br>RES. BIN HOLDING<br>RL 56.90                                       |                           | ROC<br>RL 56.90                                                                                                           | S STORAGE 56.90<br>M              |
| AR<br>CONE<br>WASTE ROOM |                                        | ARBAGE CHUTE                                                            |                           |                                                                                                                           | RAMP @1:8<br>VISITOR BIKE PARKING |
|                          | CHILDCARE<br>CARPARIX<br>ENTRY<br>3240 | RL 57.57<br>RL 57.57<br>CARD READER<br>RL 57.30<br>RL 57.30<br>RL 57.30 | 3<br>FIRE CONTROL<br>ROOM | FS2B<br>FCD<br>FCD<br>FCD<br>FCD<br>FCD<br>FCD<br>FCD<br>FCD                                                              |                                   |
|                          | IETER<br>SUPBOARDS                     | PARCEL<br>CUPBOARD<br>2.5m x 2m CLI<br>LINE ZONE<br>3610                | RL 58.26                  | SALC OSD TANK UNDER<br>SALC OSD TANK UNDER<br>TEPRACE<br>39 11<br>RAINWATER TANK<br>UNDER TERRACE<br>3610<br>3610<br>3610 | RL 58.30                          |
| (2                       | ) (3                                   | )<br>(4)<br>(4)<br>(4)<br>(4)<br>(4)<br>(4)<br>(4)<br>(4)<br>(4)<br>(4  | (5)<br>DA-0601<br>Client  | (7)<br>(8)<br>Project<br>13-19 Canberra                                                                                   | Ave, St Leonards                  |

**HYECORP** 13-19 Canberra Ave, St Leonards Drawing Name FLOOR PLAN GROUND

AREA 3

Drawing No. DA-0205-A Revision

/ 66

dimensions prior to any work commencing. Use figured dimensions only. Do not scale drawings. Nominated Architects: Adam Haddow-7188 | John Pradel-7004