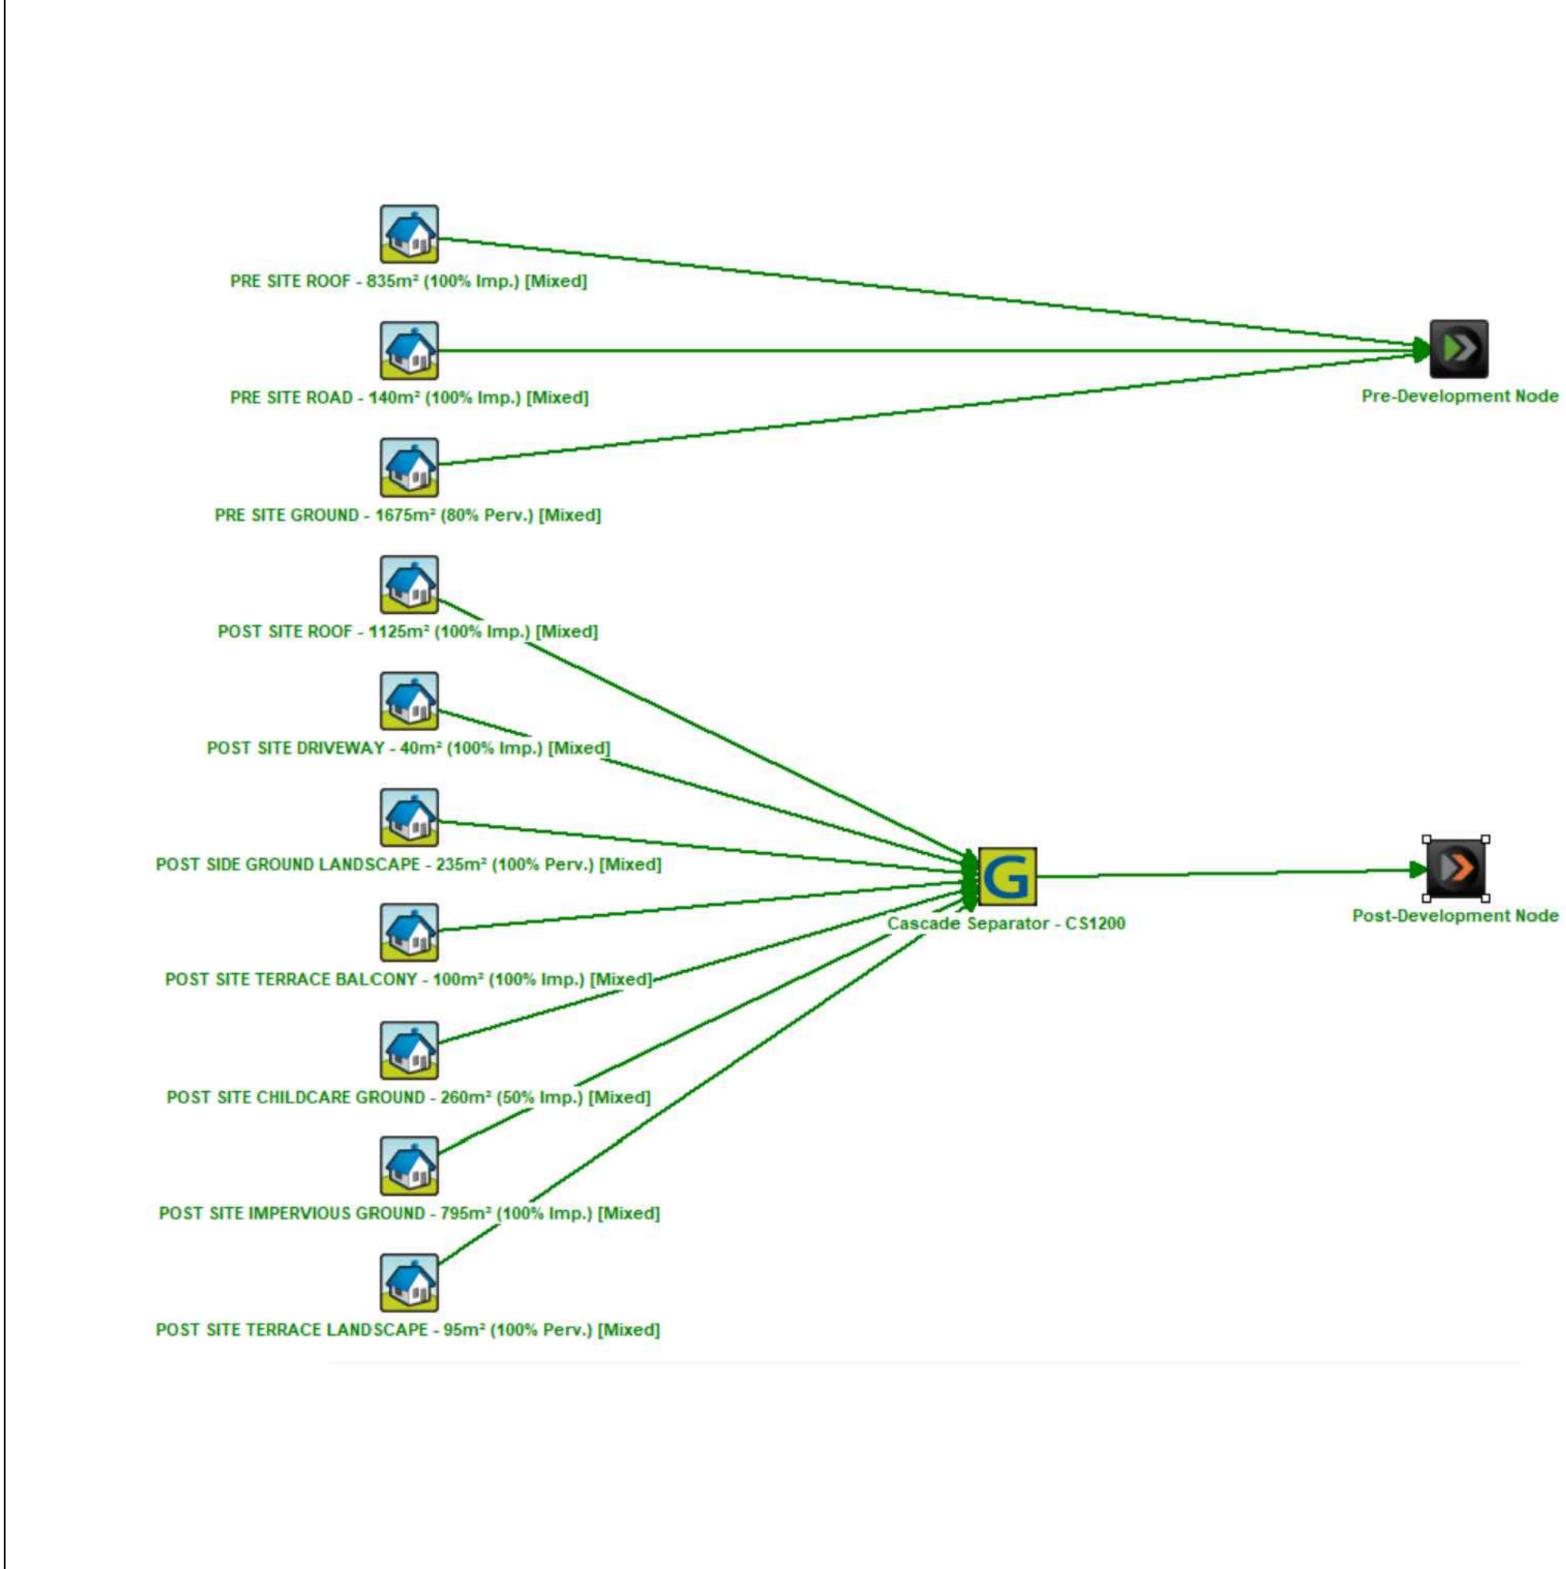

|        |     |  |  |  |  |
|-------------|---------------------------------------------------------------------|--------------------------------------------|--------|-----|--|--|--|--|
| DRG. TITLE  | EROSIO                                                              | WATER SERV<br>N & SEDIMENT<br>NTROL DETAIL | ATION  |     |  |  |  |  |
| DRAWING No. | PROJECT No.<br>2000192                                              | – STW –                                    | NUMBER | - 1 |  |  |  |  |





CLIENT

COPYRIGHT © ALL RIGHTS RESERVED

THE DRAWINGS, PLANS, SPECIFICATIONS AND THE COPYRIGHT ARE THE PROPERTY OF TORINEX CONSULTING ENGINEERS AND MUST NOT BE USED, REPRODUCED OR COPIED WHOLLY OR IN PART WITHOUT THE WRITTEN PERMISSION OF TORINEX CONSULTING ENGINEERS.

ARCHITECT





|                                | Sou   | rces  | Residu | al Load | % Reduction |      |  |
|--------------------------------|-------|-------|--------|---------|-------------|------|--|
|                                | Pre   | Post  | Pre    | Post    | Pre         | Post |  |
| Flow (ML/yr)                   | 2.23  | 2.86  | 2.23   | 2.86    | 0           | 0    |  |
| Total Suspended Solids (kg/yr) | 219   | 299   | 219    | 59.9    | 0           | 80   |  |
| Total Phosphorus (kg/yr)       | 0.517 | 0.647 | 0.517  | 0.453   | 0           | 30   |  |
| Total Nitrogen (kg/yr)         | 4.66  | 6.15  | 4.66   | 4.31    | 0           | 29.9 |  |
| Gross Pollutants (kg/yr)       | 46.9  | 65.6  | 46.9   | 3.28    | 0           | 95   |  |

| 19671 | - 13-19 | Canberra |
|-------|---