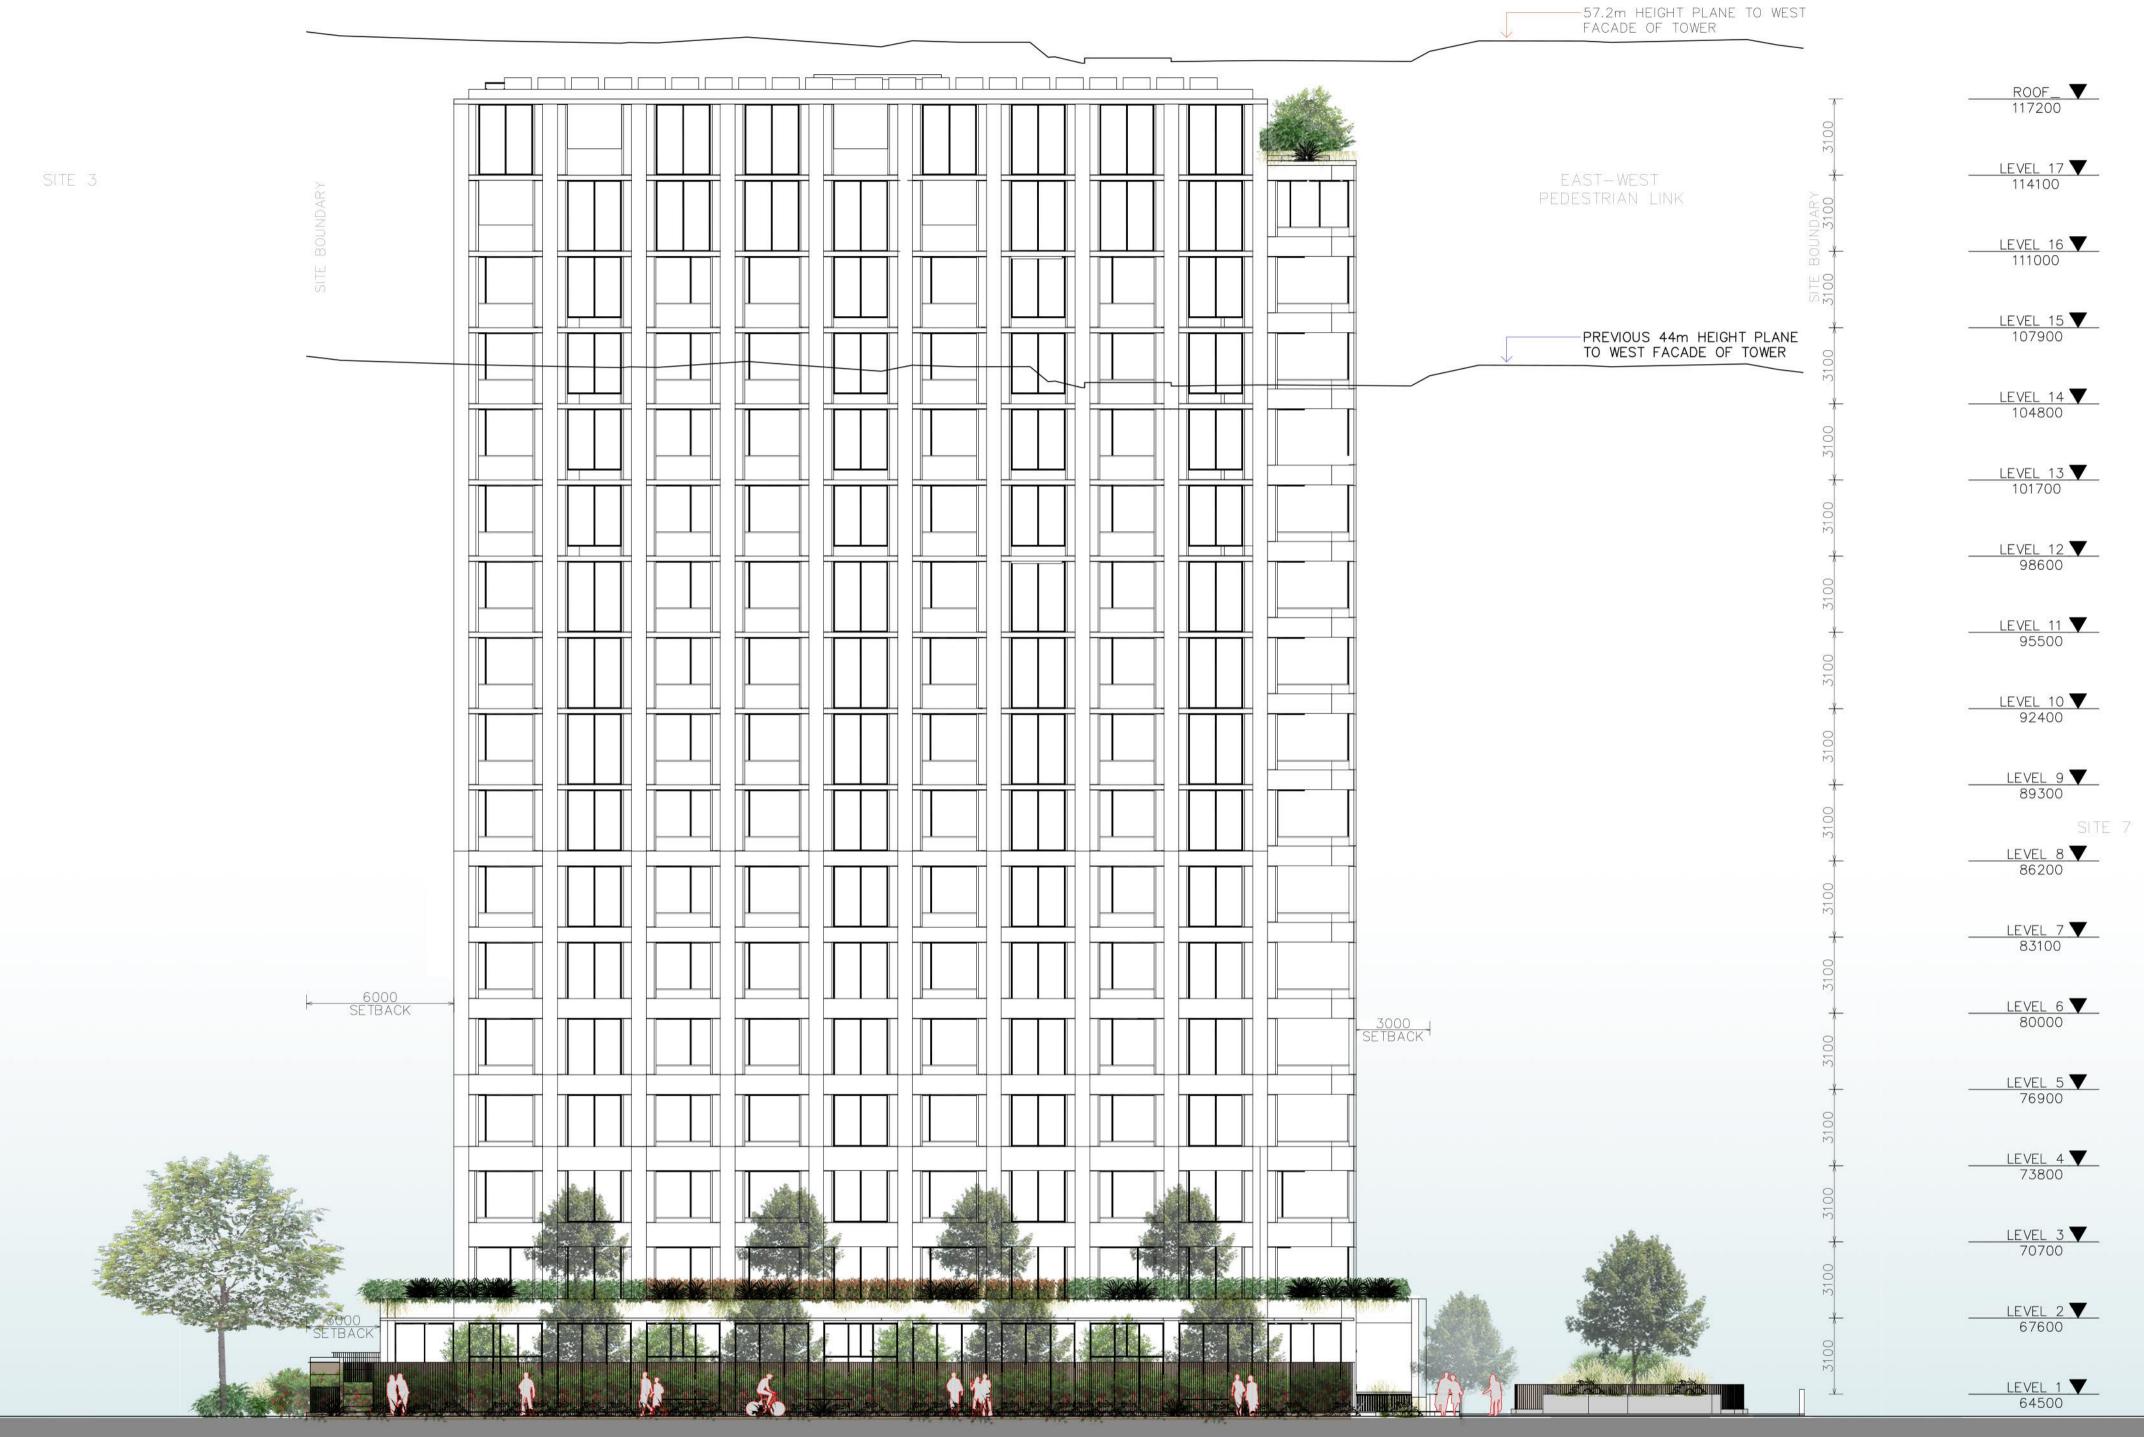

LEGEND

| 0     | 1     | 2 | 5m |
|-------|-------|---|----|
|       |       |   |    |
| 1:100 | ) @A1 |   |    |

 $\bigtriangleup$ 

HYECORP

13-19 Canberra Ave St Leonards Drawing Name EAST ELEVATION

| SITE 3 |  |
|--------|--|
|        |  |
|        |  |
|        |  |
|        |  |
|        |  |
|        |  |
|        |  |
|        |  |
|        |  |
|        |  |
|        |  |
|        |  |
|        |  |
|        |  |
|        |  |
|        |  |
|        |  |
|        |  |