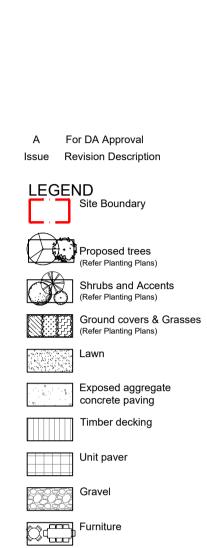

LEGEND

| 0     | 1     | 2 | 5m |
|-------|-------|---|----|
|       |       |   |    |
| 1:100 | ) @A1 |   |    |

 $\bigtriangleup$ 

HYECORP

13-19 Canberra Ave St Leonards Drawing Name EAST ELEVATION

| SITE 3 |  |
|--------|--|
|        |  |
|        |  |
|        |  |
|        |  |
|        |  |
|        |  |
|        |  |
|        |  |
|        |  |
|        |  |
|        |  |
|        |  |
|        |  |
|        |  |
|        |  |
|        |  |
|        |  |
|        |  |