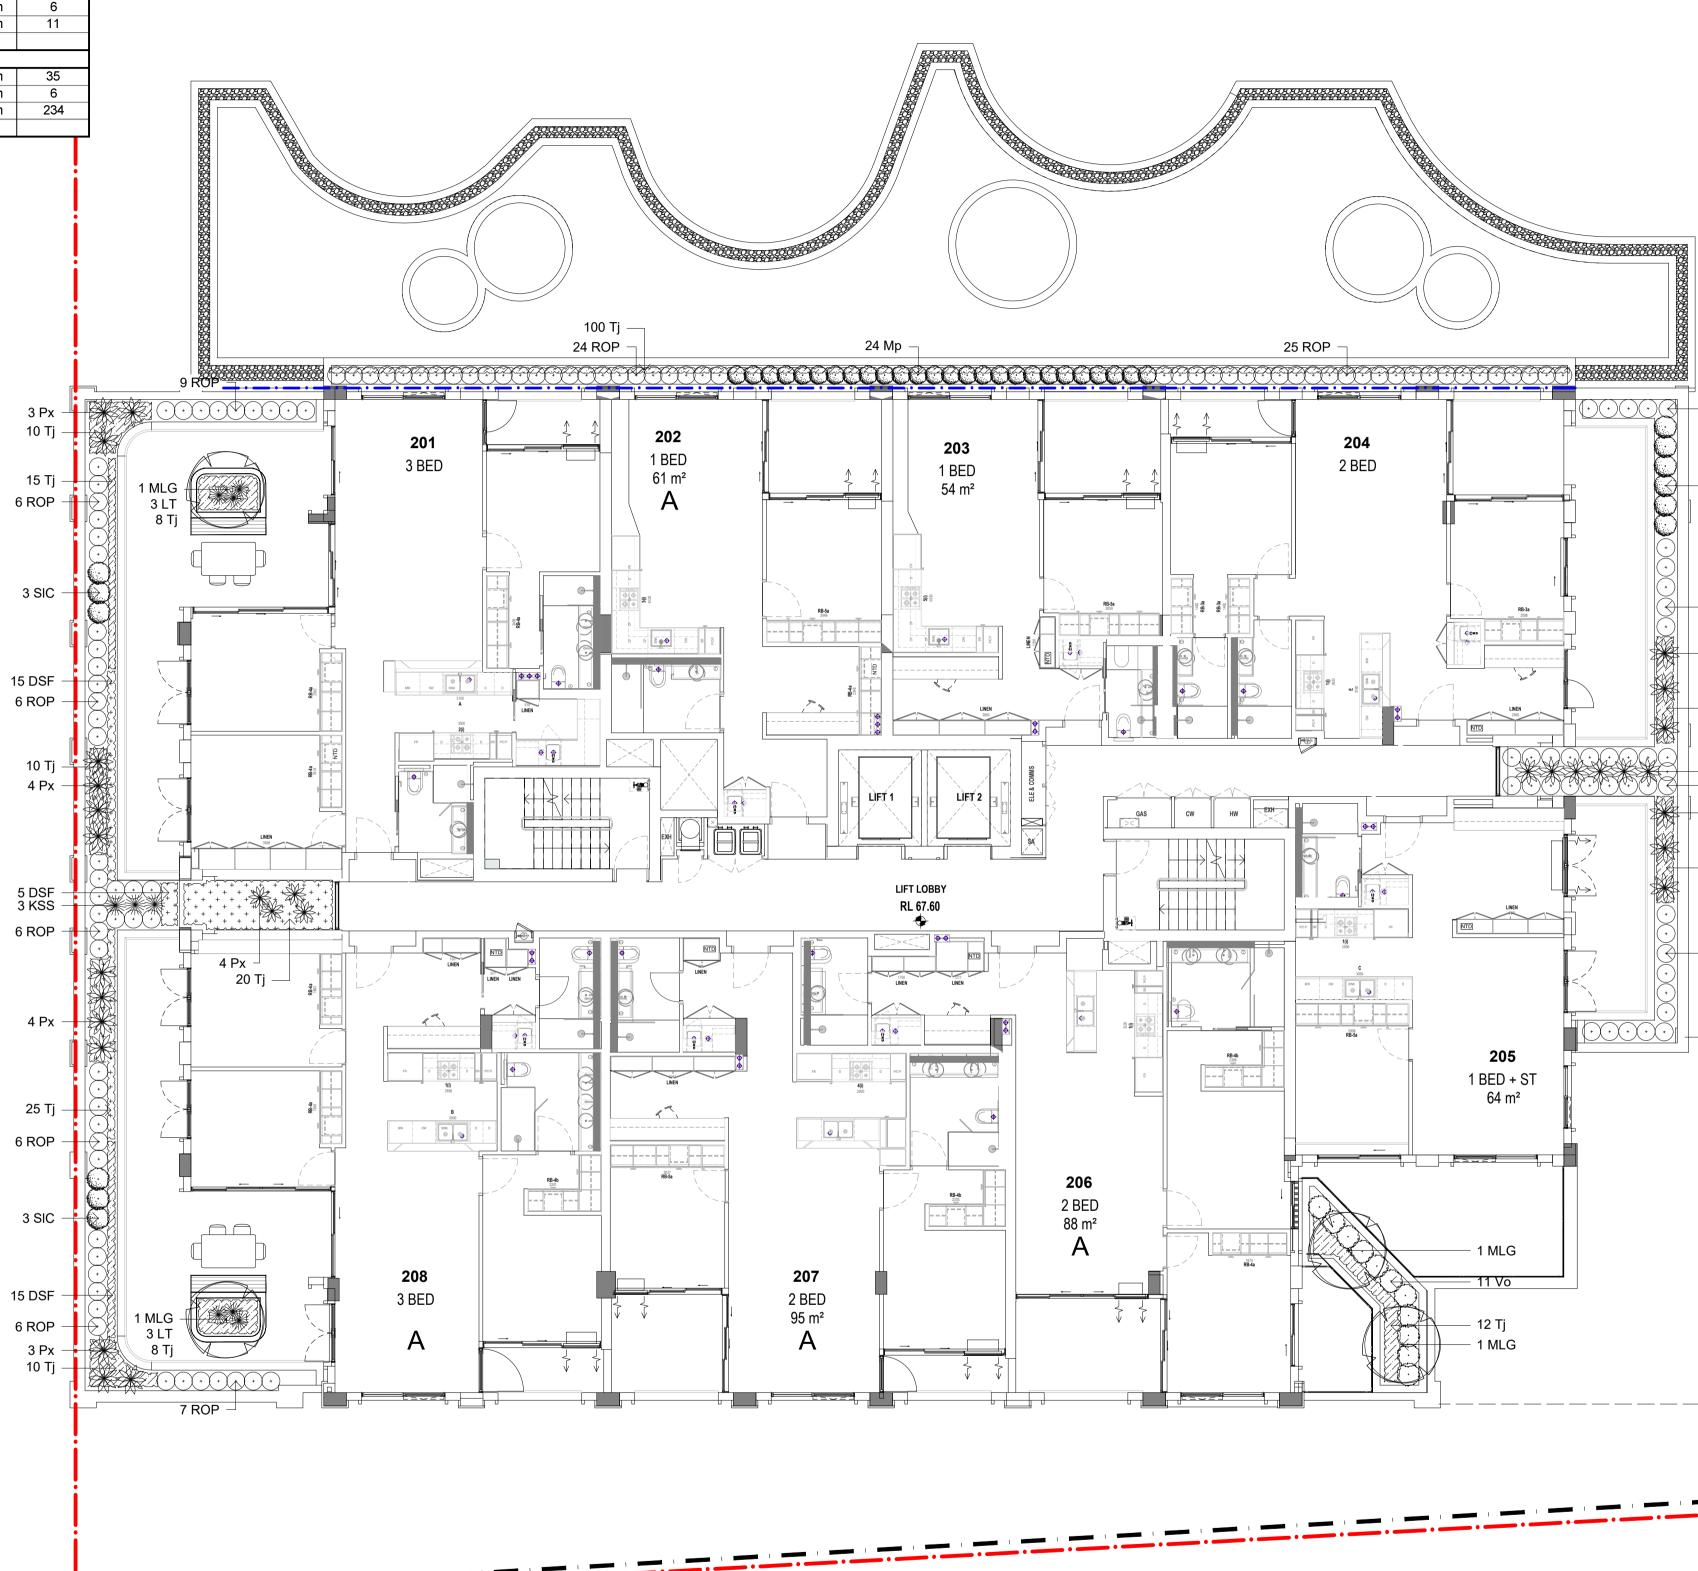

Client

Project FLOOR PLAN L12 - DELETION PLAN

| Date        | Scale | Sheet Size |
|-------------|-------|------------|
| 05/04/2024  | 1:100 | @ A1       |
| Drawn       | Chk.  | Job No.    |
| LL          | AH    | 6429       |
| Drawing No. |       | Revision   |
| DA-021      | / 51  |            |