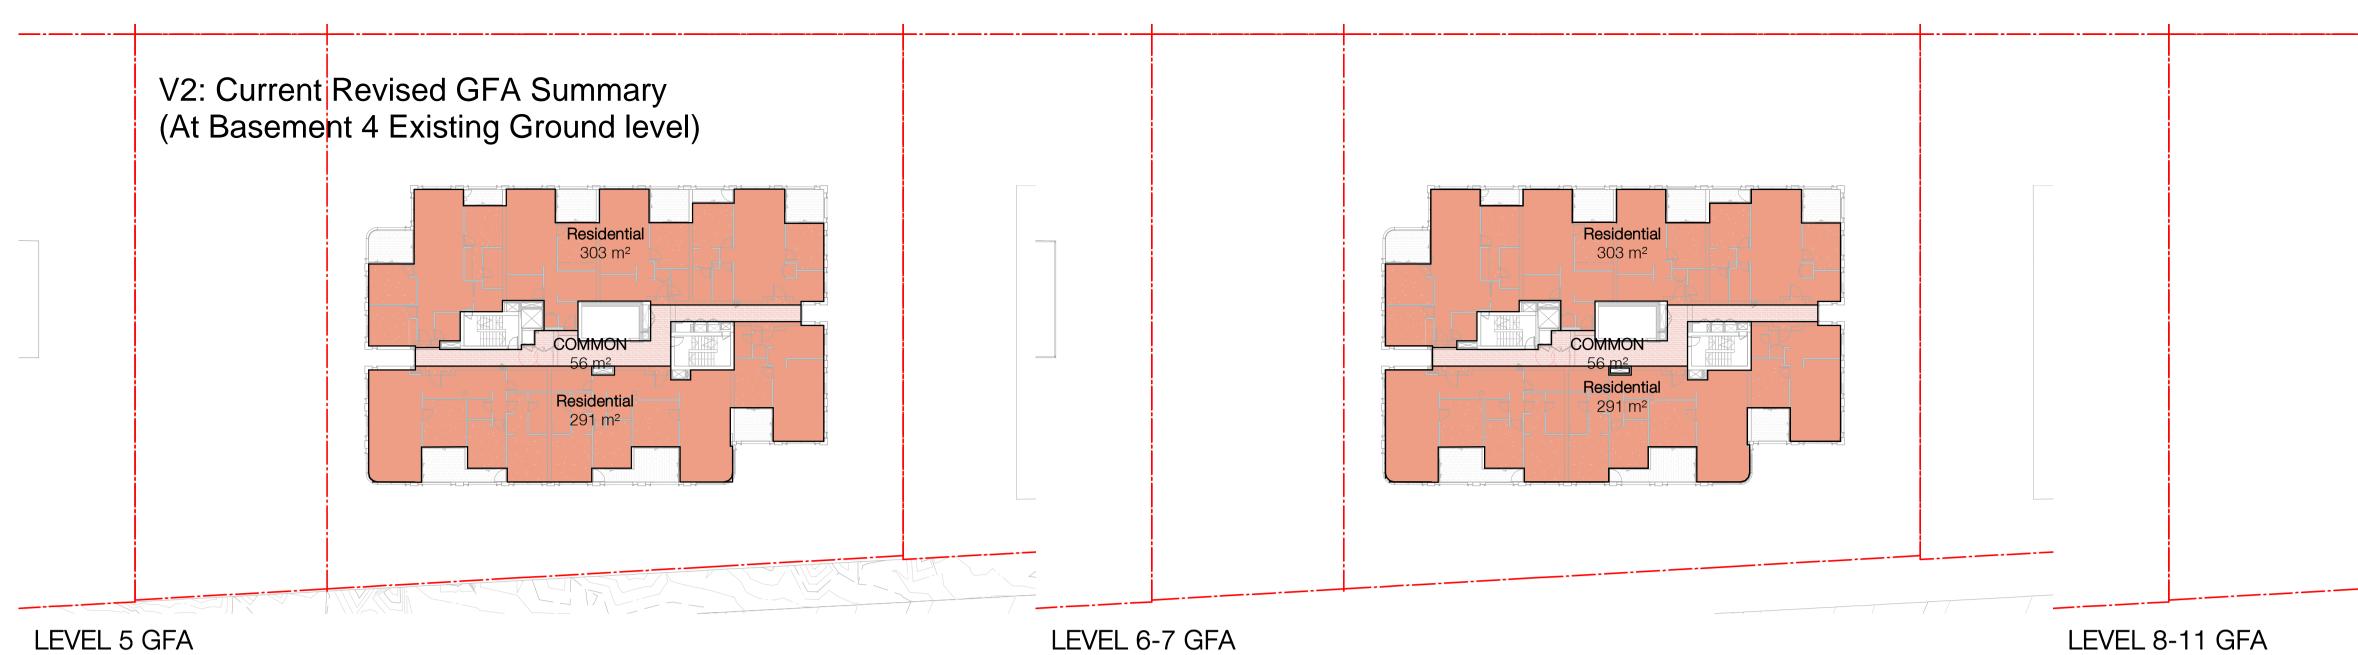

| LL | AH   |
| 66  | 05/04/2024 | FOR INFORMATION                        | LL | AH   |

## LEVEL 2 V2



## GROUND FLOOR V2

UPPER GROUND V2



## V2: Current Revised GFA Summary (At Basement 4 Existing Ground level)

LEVEL 1 V2

LEVEL 3 V2

LEVEL 4 GFA V2





Project St Leonards 13-19 Canberra Ave St Leonards Drawing Name GFA PLAN SHEET 01 - V2

| Drawing No. | ML      | 6429<br>Revision |
|-------------|---------|------------------|
|             | ML      | 6429             |
|             | . 41    | C 4 0 0          |
| Drawn 0     | Chk.    | Job No.          |
| 05/04/2024  | 1 : 300 | @ A1             |
| Date S      | Scale   | Sheet Size       |

Job No.SJB Architects6429L2, 490 Crown St<br/>Surry Hills NSW<br/>2010 Australia<br/>T 61 2 9380 9911<br/>www.sjb.com.au







### LEVEL 12-13 GFA





### LEVEL 17 GFA

In accepting and utilising this document the recipient agrees that SJB Architecture (NSW) Pty. Ltd. ACN 081 094 724 T/A SJB Architects, retain all common law, statutory law and other rights including copyright and intellectual property rights. The recipient agrees not to use this document for any purpose other than its intended use; to waive all claims against SJB Architects resulting from unauthorised changes; or to reuse the document on other projects without prior written consent from SJB Architects. Under no circumstances shall transfer of this document be deemed a sale. SJB Architects makes no warranties of fitness for any purpose. The Builder/Contractor shall verify job dimensions prior to any work commencing. Use figured dimensions only