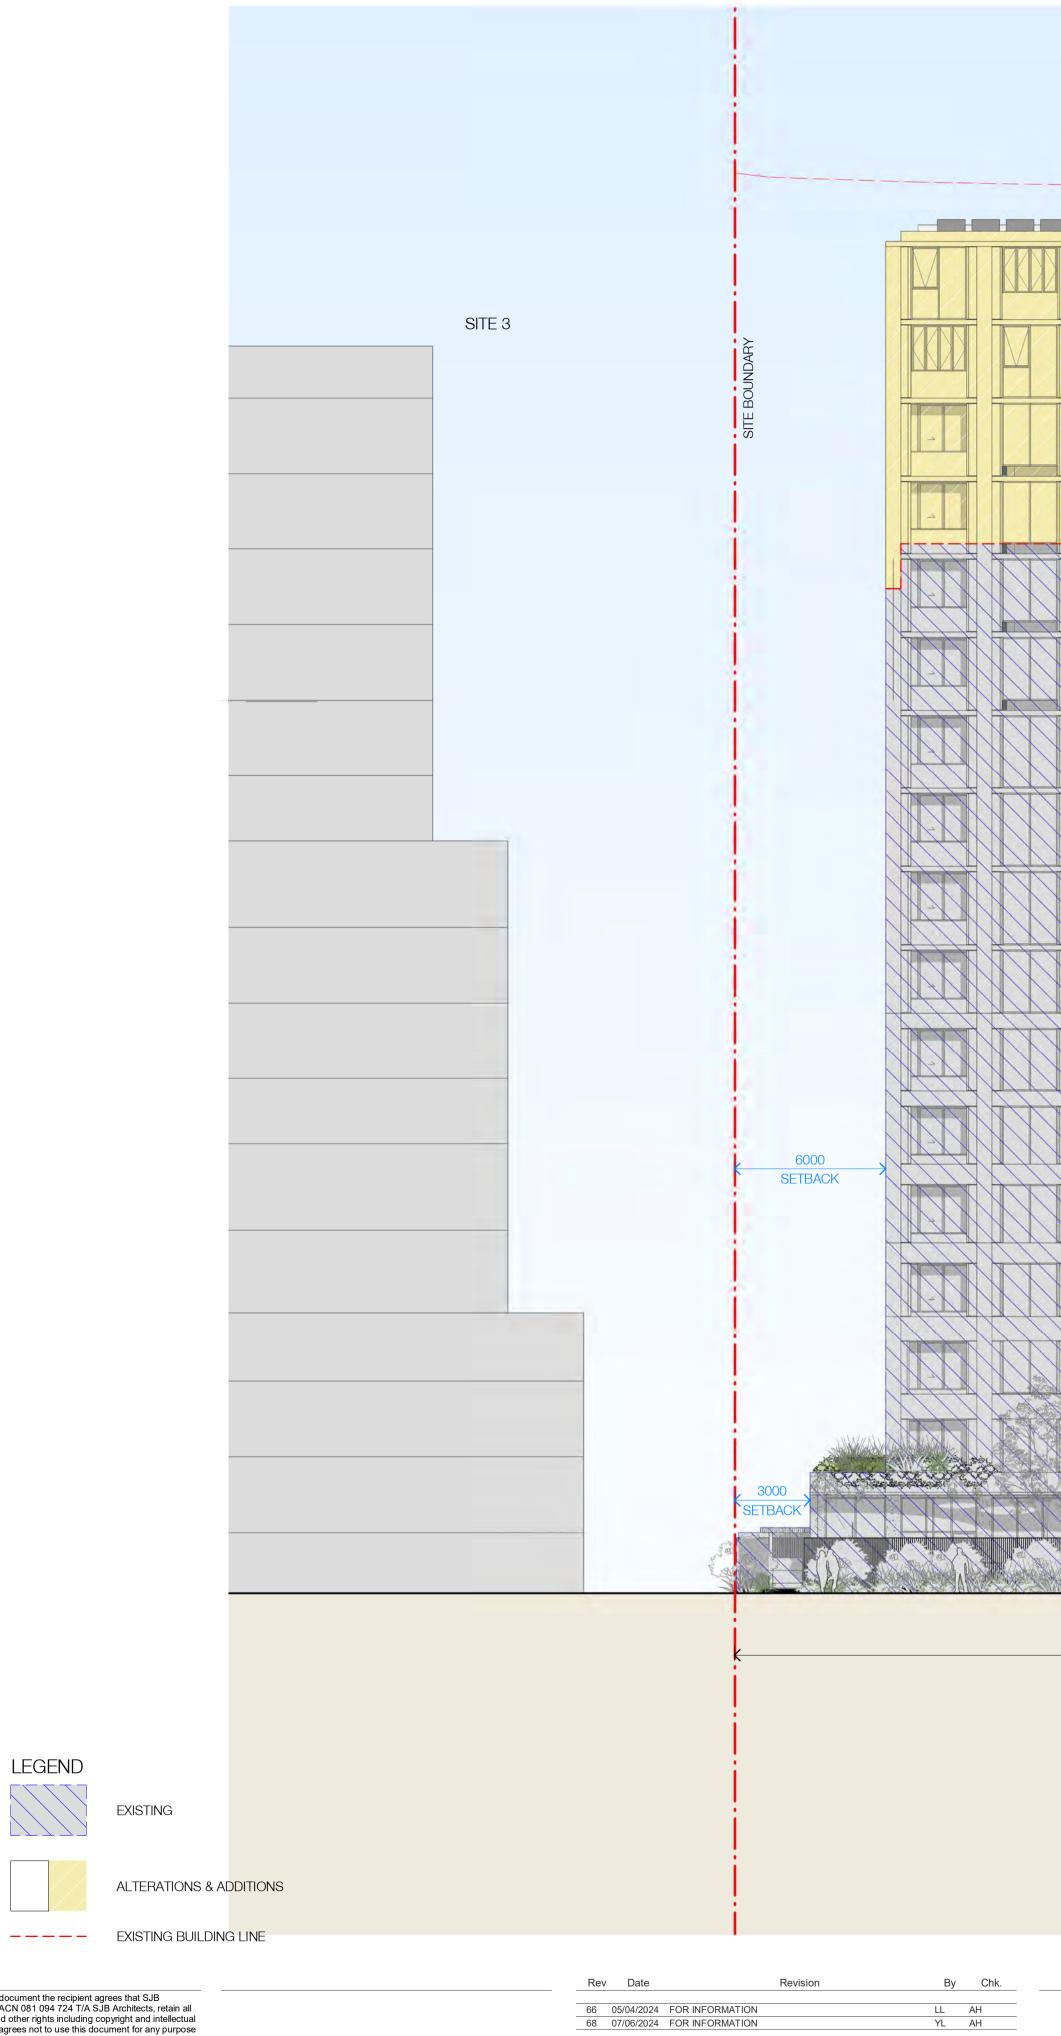

LEGEND

| 0     | 1     | 2 | 5m |
|-------|-------|---|----|
|       |       |   |    |
| 1:100 | ) @A1 |   |    |

 $\bigtriangleup$ 

HYECORP

13-19 Canberra Ave St Leonards Drawing Name EAST ELEVATION

| SITE 3 |  |
|--------|--|
|        |  |
|        |  |
|        |  |
|        |  |
|        |  |
|        |  |
|        |  |
|        |  |
|        |  |
|        |  |
|        |  |
|        |  |
|        |  |
|        |  |
|        |  |
|        |  |
|        |  |
|        |  |

| 0    | 1     | 2 | 5m |
|------|-------|---|----|
|      |       |   |    |
| 1:10 | 0 @A1 |   |    |
|      |       |   |    |

| Rev | Date       | Revision        | By Chk. |
|-----|------------|-----------------|---------|
|     |            |                 |         |
| 66  | 05/04/2024 | FOR INFORMATION | LL AH   |
| 68  | 07/06/2024 | FOR INFORMATION | YL AH   |
|     |            |                 |         |
|     |            |                 |         |
|     |            |                 |         |
|     |            |                 |         |
|     |            |                 |         |
|     |            |                 |         |
|     |            |                 |         |