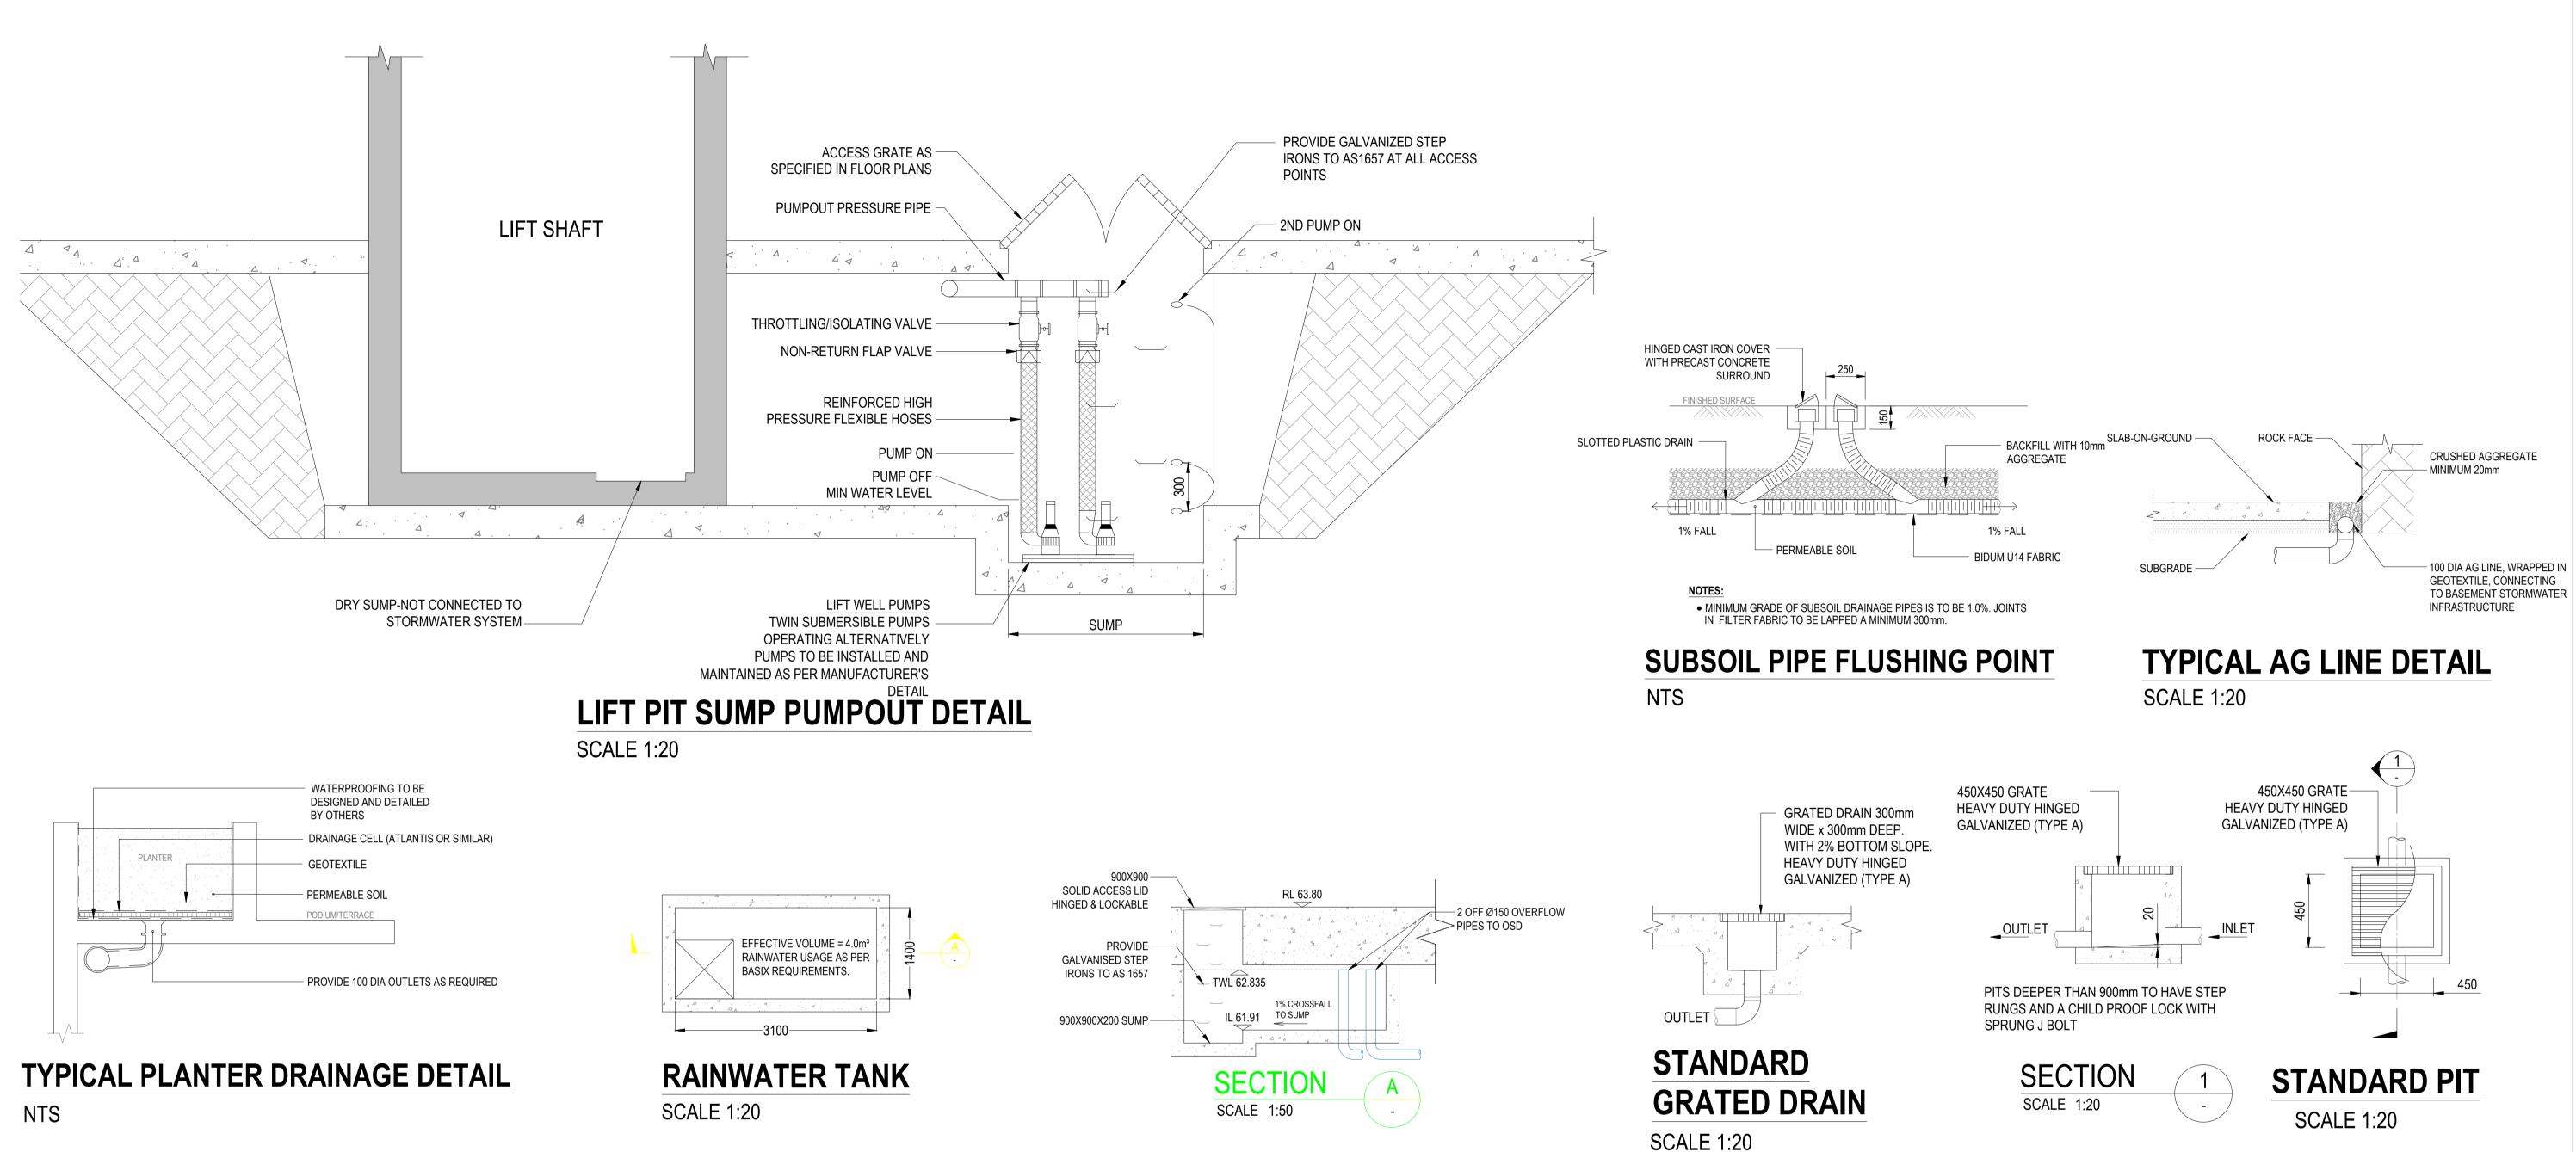

|             | JF                      |      |              |



# ra Avenue, ST LEONARDS

| PROJECT     | PROPOSED DEVELOPMENT AT<br>13-19 CANBERRA AVE, ST LEONARDS NSW 2065 |         |               |     |  |  |  |  |
|-------------|---------------------------------------------------------------------|---------|---------------|-----|--|--|--|--|
| DRG. TITLE  | STORMWATER SERVICES<br>MUSIC MODEL                                  |         |               |     |  |  |  |  |
| DRAWING No. | PROJECT No.<br>2000192                                              | – STW – | NUMBER<br>203 | - 1 |  |  |  |  |



MIN FALL

NTS

HYECORP

CLIENT

HYEC

ARCHITECT



**TYPICAL BALCONY FLOOR OUTLET DETAIL** 

RAINWATER USAGE AS PER BASIX REQUIREMENTS. **RAINWATER TANK** 

DANGER

**ENTER BY** 







# A CONFINED SPACE DANGER SIGN SHALL BE PROVIDED AT EACH ACCESS POINT OF TANK IN ACCORDANCE WITH COUNCIL'S SPECIFICATION

- A. A CONFINED SPACE DANGER SIGN SHALL BE POSITIONED IN A LOCATION AT ACCESS POINTS SUCH THAT IT IS CLEARLY VISIBLE TO PERSONS PROPOSING TO ENTER THE BELOW GROUND TANK.
- B. MINIMUM DIMENSIONS OF THE SIGN:
- 300mm X 450mm LARGE ENTRIES, SUCH AS DOORS 250mm X 180mm - SMALL ENTRIES, SUCH AS GATES & MANHOLES
- C. THE SIGN SHALL BE MANUFACTURED FROM COLOUR BONDED ALUMINIUM OR POLYPROPYLENE.
- D. SIGN SHALL BE AFFIXED USING SCREWS AT EACH CORNER OF THE SIGN AND/OR SUITABLE EPOXY GLUE/CEMENT.

# **CONFINED SPACE WARNING SIGN**

|      |     |          |                         |             |                   |      |              | 4. C        |
|------|-----|---------