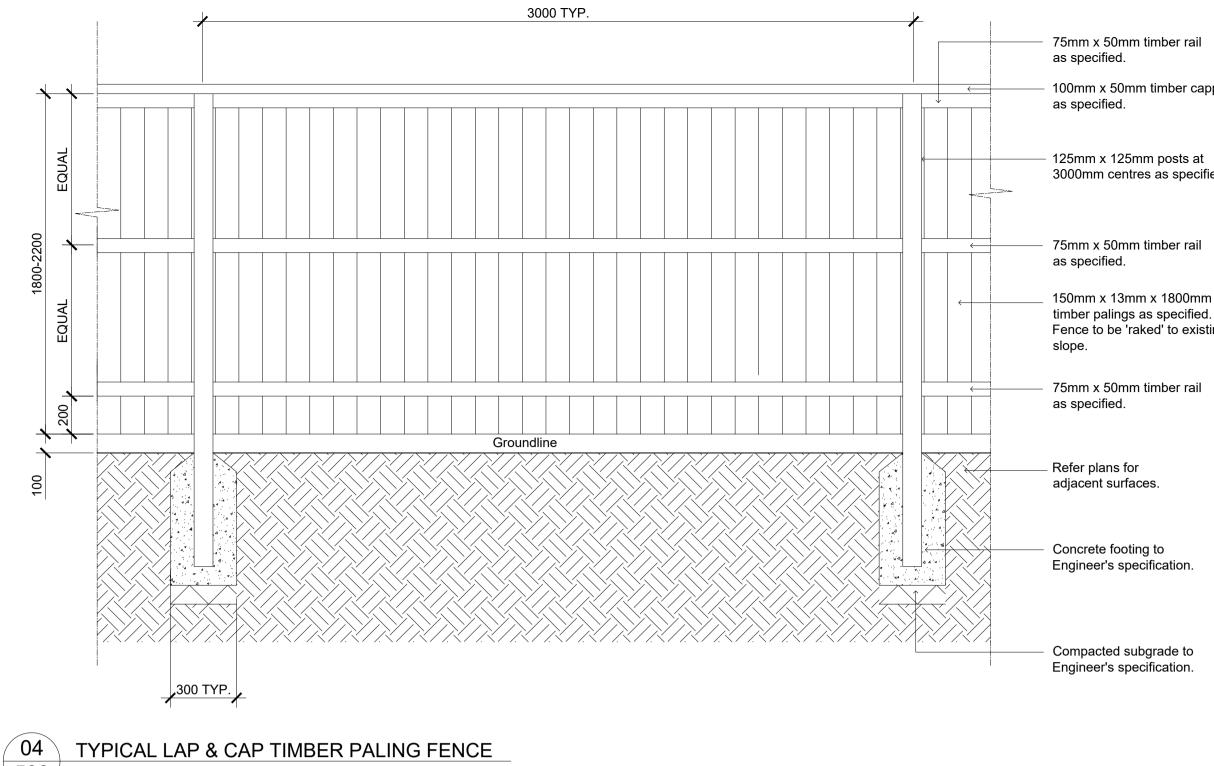

St Leonards

13-19 Canberra Ave St Leonards

SJB Architects Level 2, 490 Crown Street Surry Hills NSW 2010 Australia T 61 2 9380 9911 F 61 2 9380 9922

Project Number: Date: Client: 6429 05/04/2024 HYECORP

In accepting and utilising this document the recipient agrees that SJB Architecture (NSW) Pty. Ltd. ACN 081 094 724 T/A SJB Architects, retain all common law, statutory law and other rights including copyright and intellectual property rights. The recipient agrees not to use this document for any purpose other than its intended use; to waive all claims against SJB Architects resulting from unauthorised changes; or to reuse the document on other projects without prior written consent from SJB Architects. Under no circumstances shall transfer of this document be deemed a sale. SJB Architects makes no warranties of fitness for any purpose. The Builder/Contractor shall verify job dimensions prior to any work commencing. Use figured dimensions only. Do not scale drawings. not scale drawings. Nominated Architects: Adam Haddow-7188 | John Pradel-7004