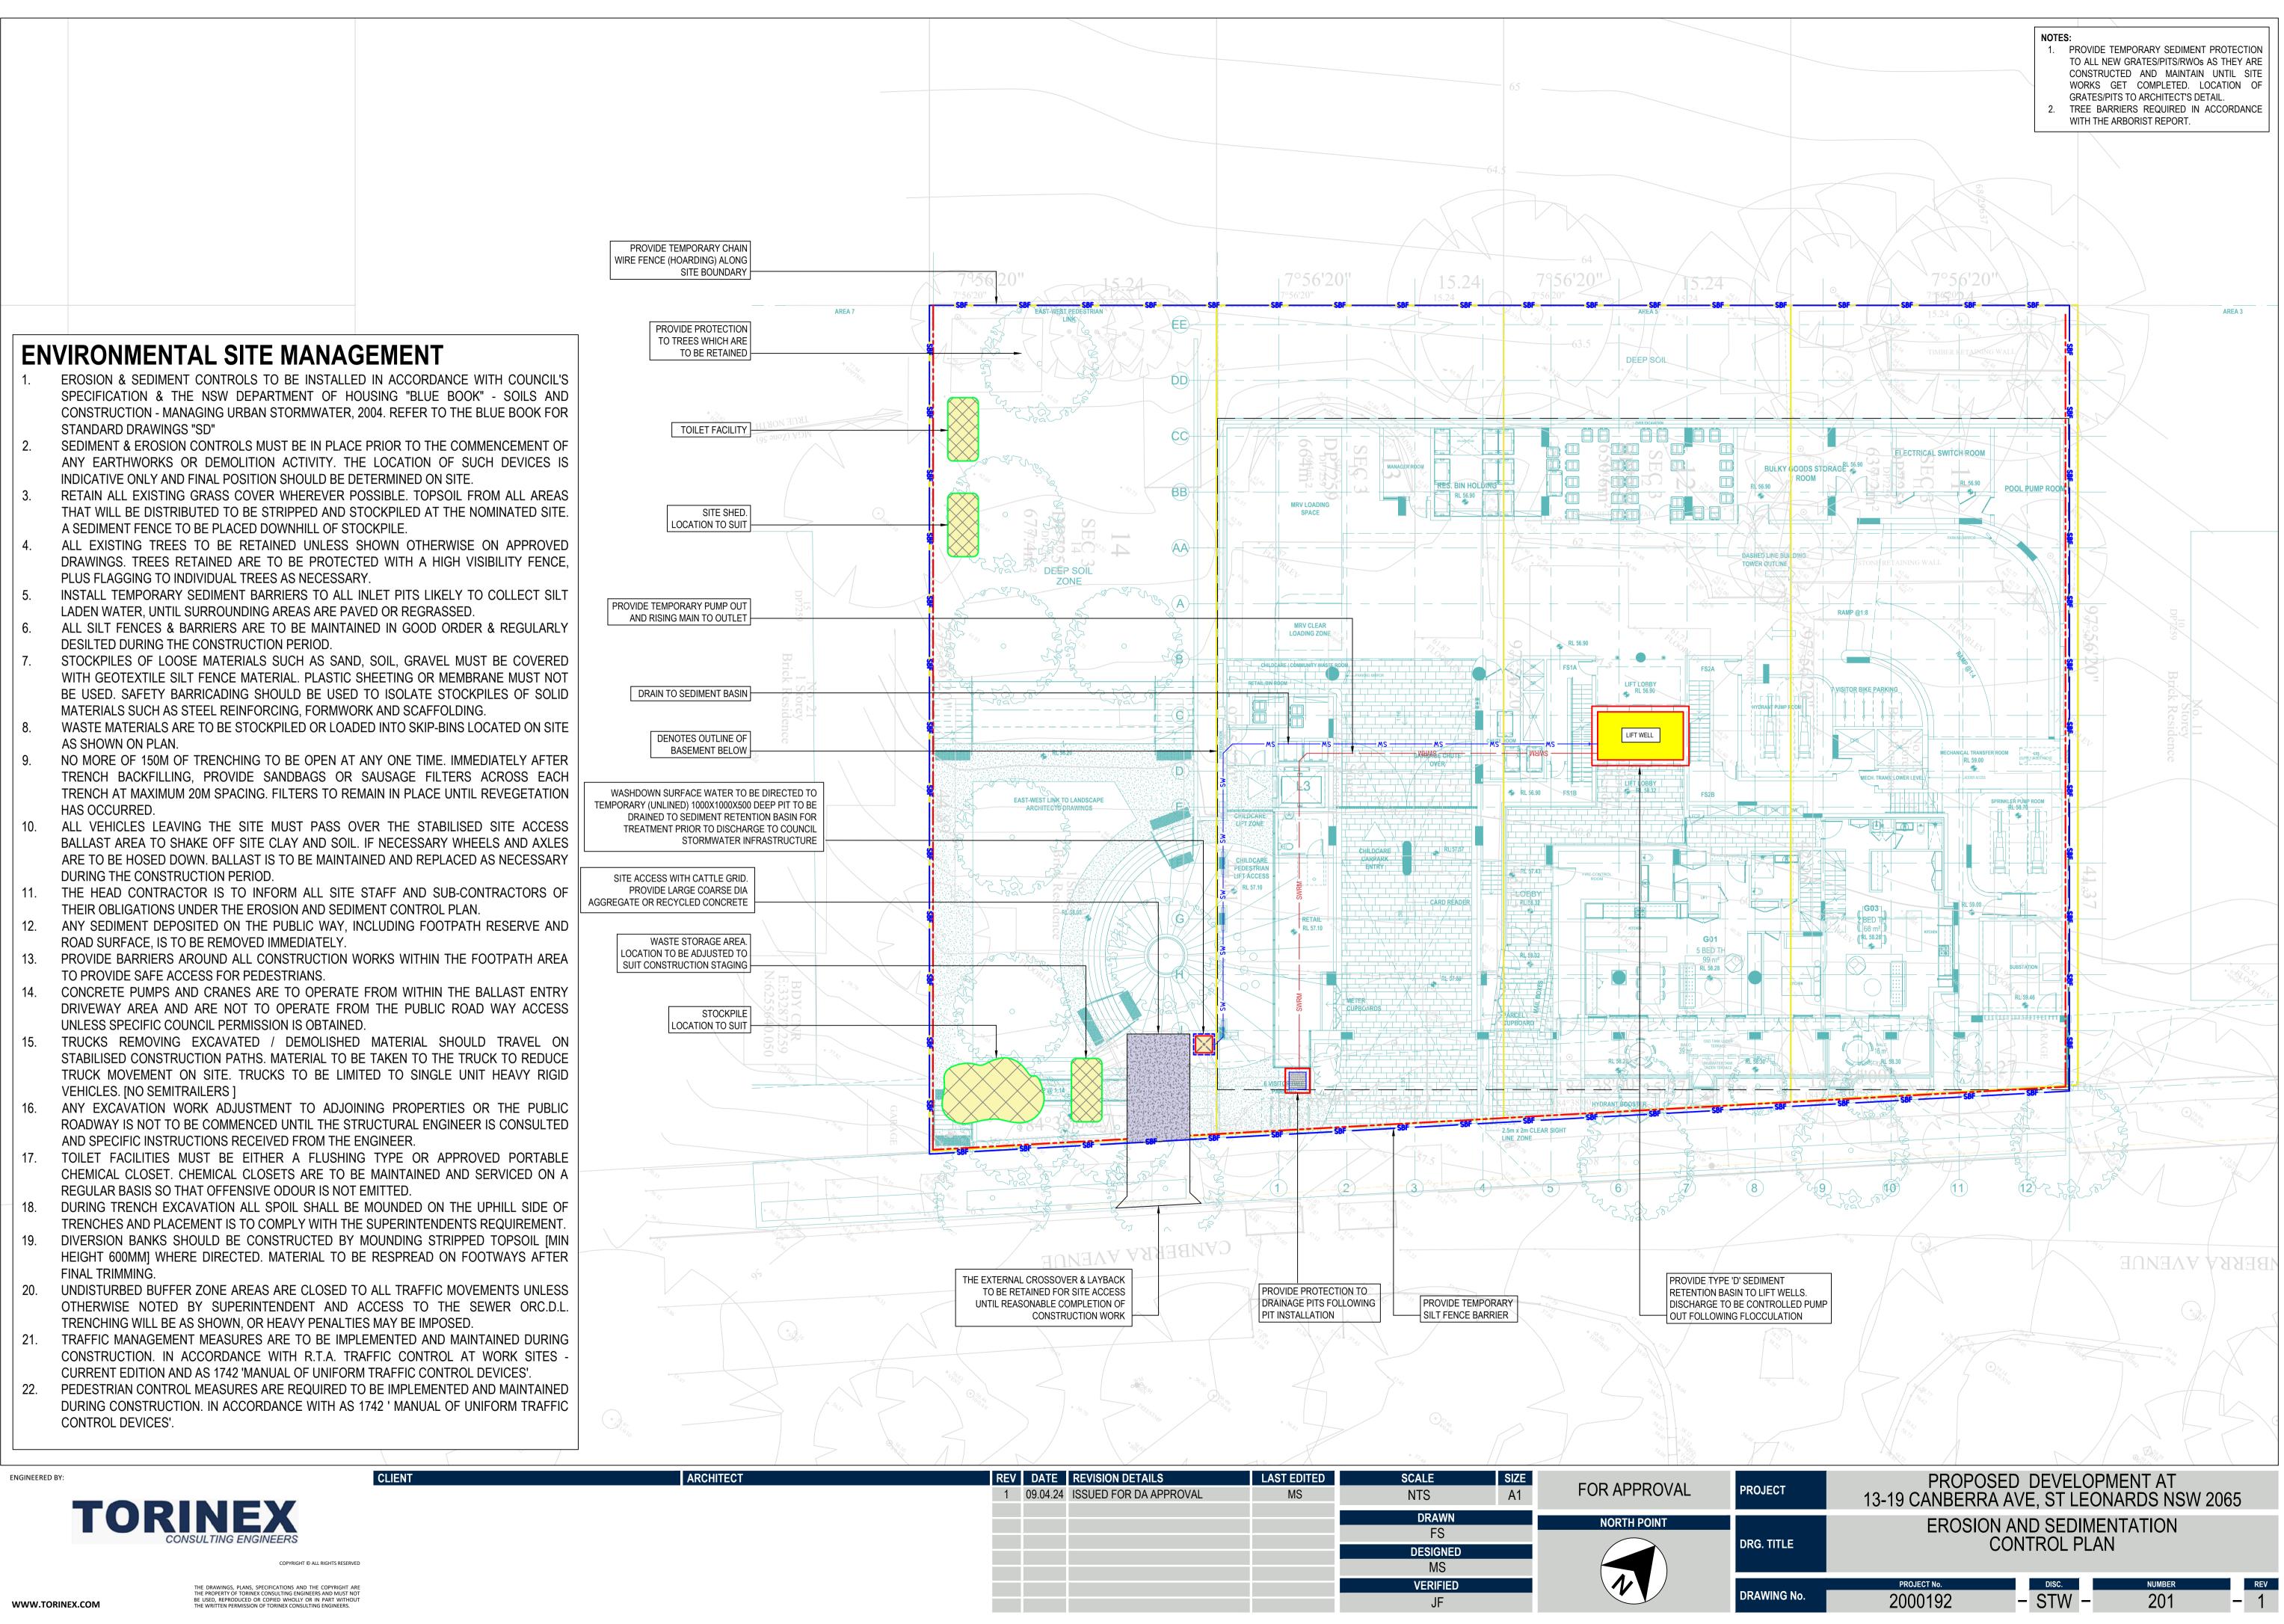

CANBERRA A | D DEVELOPM  |               | / 2065 |
|------|---|---------------------------|--------------------------------------------|-------------------|-------------------------------|------------|--------------|-------------|-----------------------------|-------------|---------------|--------|
| CORP |   |                           |                                            |                   | DRAWN<br>SW<br>DESIGNED<br>MS |            | NORTH POINT  | DRG. TITLE  | STORMWATE                   | ER SERVICES | - LEVEL 1     |        |
|      |   | ]                         |                                            |                   | APPROVED BY<br>JF             |            |              | DRAWING No. | PROJECT No. 2000192         | – STW –     | NUMBER<br>107 | 1      |



|     | ~        |                        |             |          |      |              |
|-----|----------|------------------------|-------------|----------|------|--------------|
| REV | DATE     | REVISION DETAILS       | LAST EDITED | SCALE    | SIZE |              |
| 1   | 09.04.24 | ISSUED FOR DA APPROVAL | MS          | NTS      | A1   | FOR APPROVAL |
|     |          |                        |             | DRAWN    |      |              |
|     |          |                        |             |          |      | NORTH POINT  |
|     |          |                        |             | FS       |      | $\frown$     |
|     |          |                        |             | DESIGNED |      |              |
|     |          |                        |             | MS       |