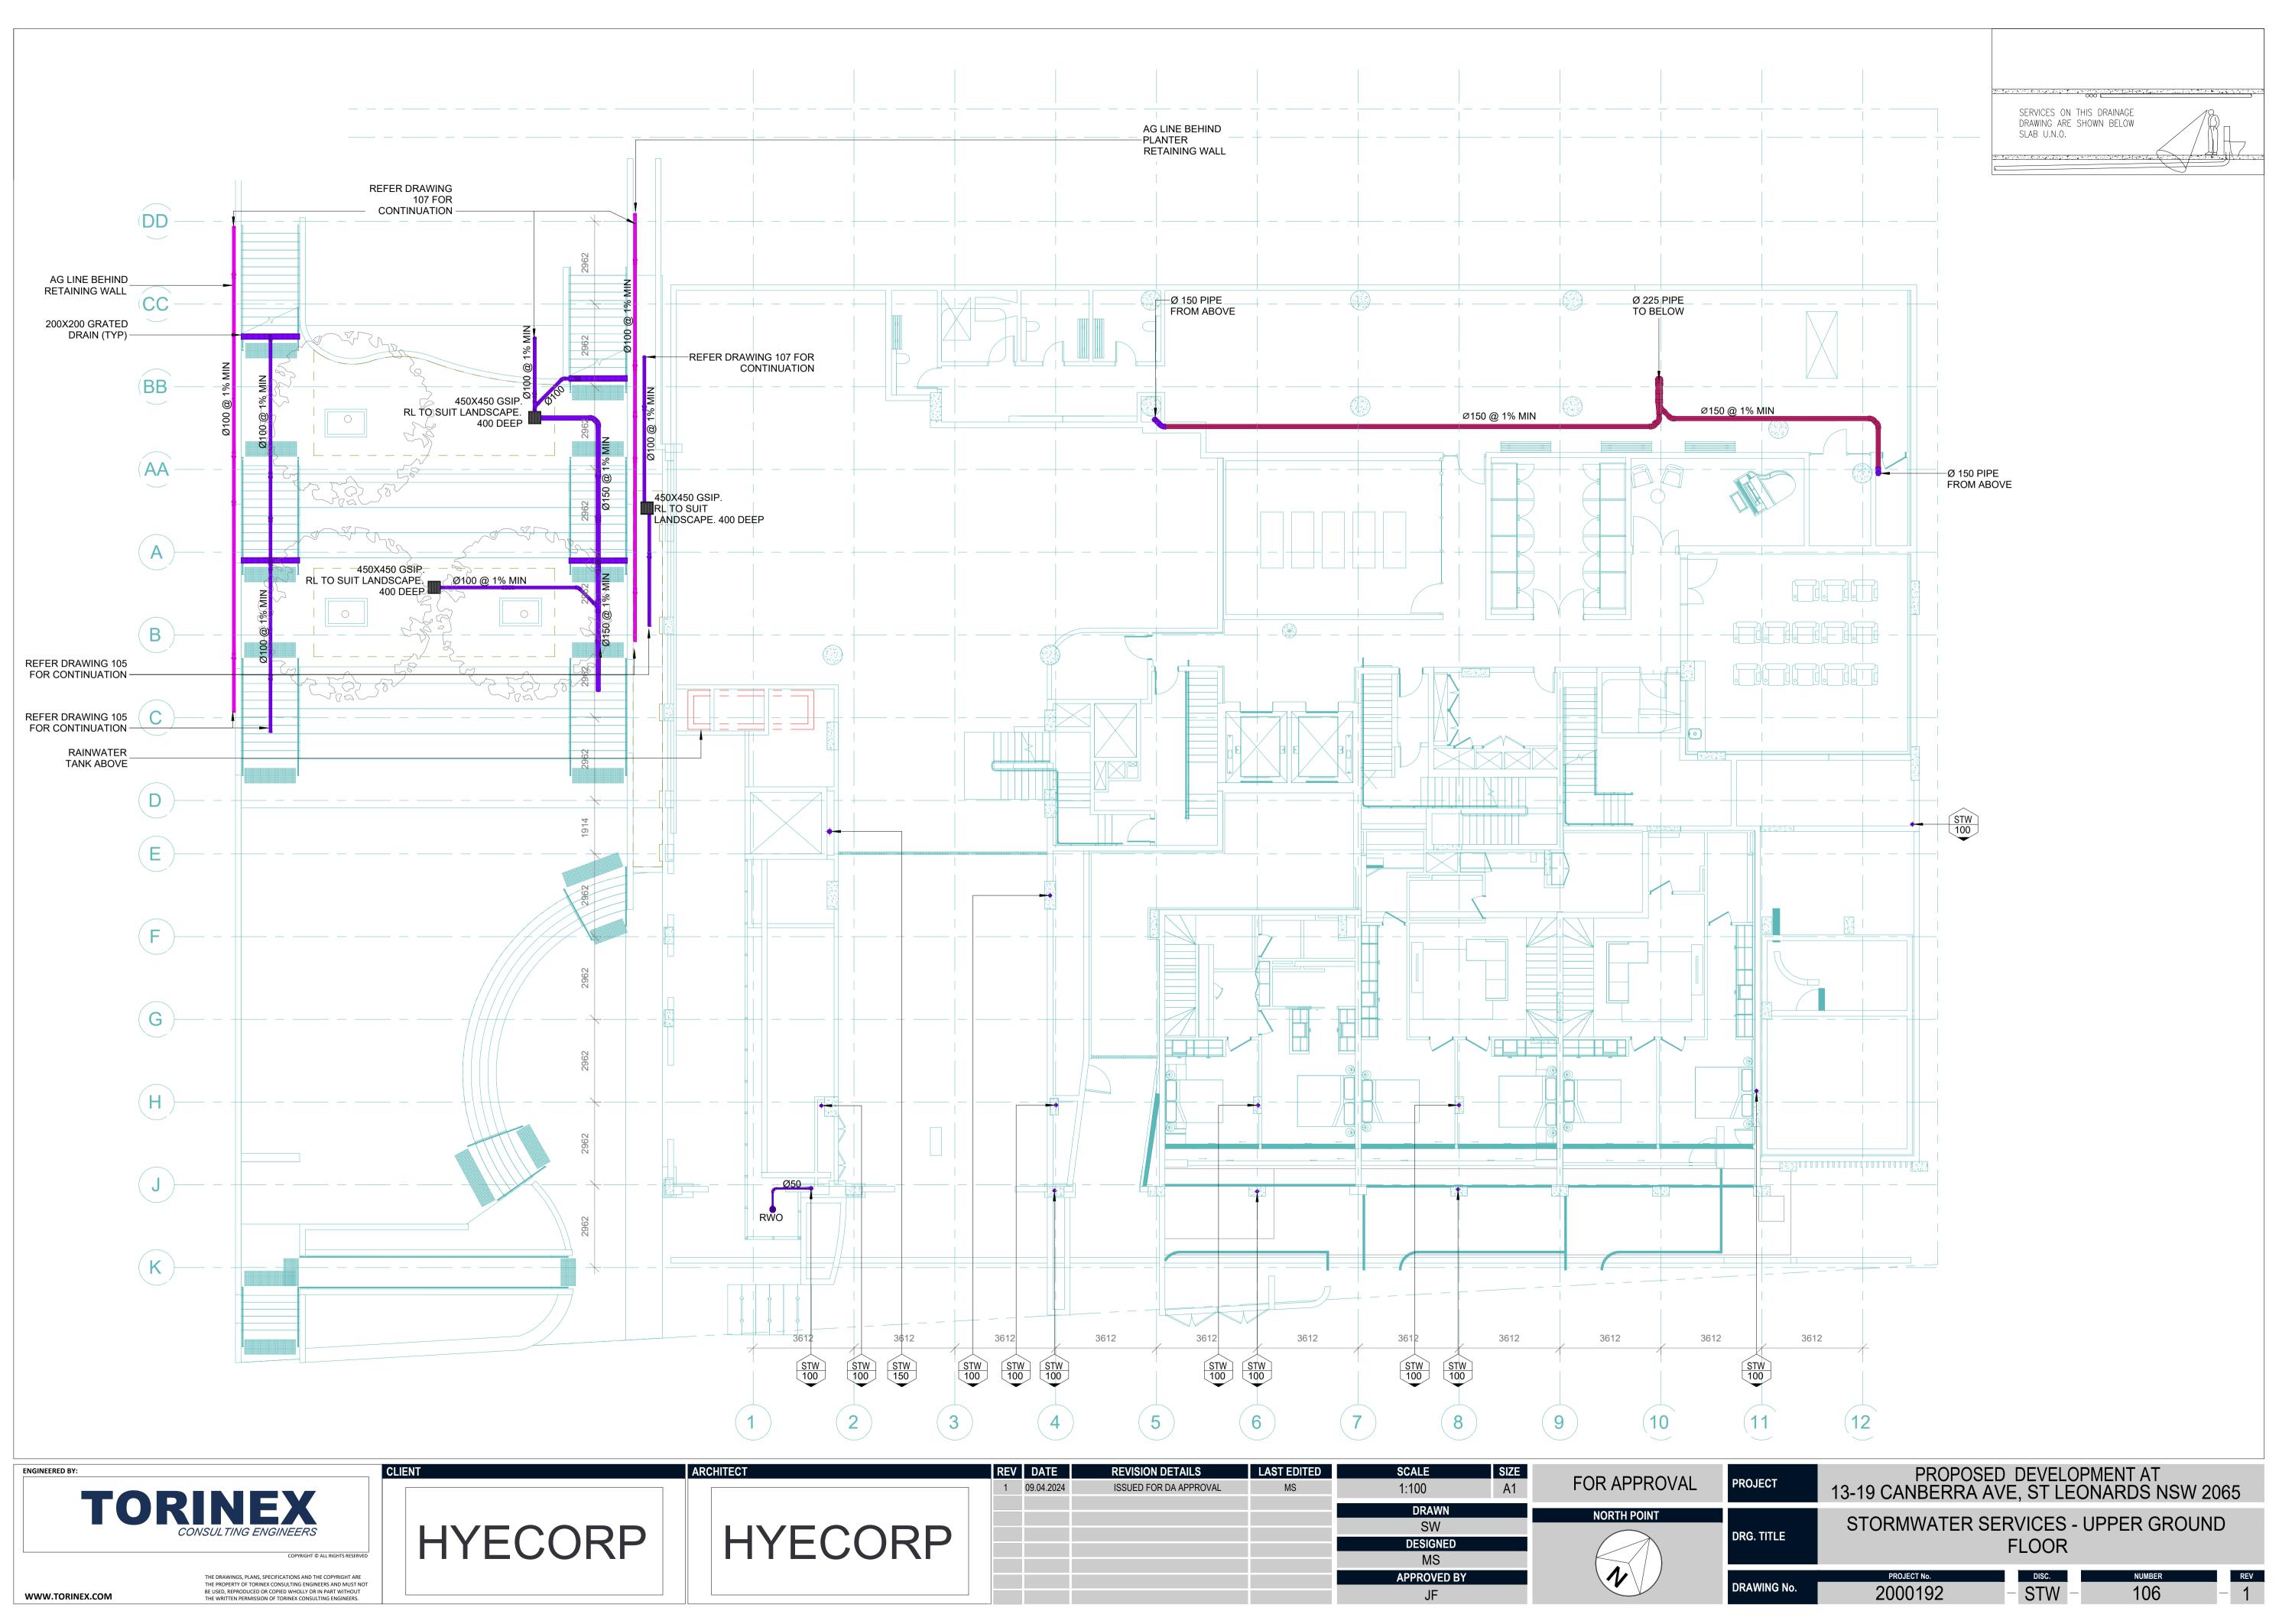

| CORP |     |            |                         |             | SW<br>DESIGNED<br>MS<br>APPROVED BY |      | NORTH POINT  |



| REV | DATE       | <b>REVISION DETAILS</b> | LAST EDITED | SCALE       | SIZE |              |            |
|-----|------------|-------------------------|-------------|-------------|------|--------------|------------|
| 1   | 09.04.2024 | ISSUED FOR DA APPROVAL  | MS          | 1:100       | A1   | FOR APPROVAL | PROJECT    |
|     |            |                         |             | DRAWN       |      | NORTH POINT  |            |
|     |            |                         |             | SW          |      |              | DRG. TITLE |
|     |            |                         |             | DESIGNED    |      |              | DKG. IIILE |
|     |            |                         |             | MS          |      |              |            |
|     |            |