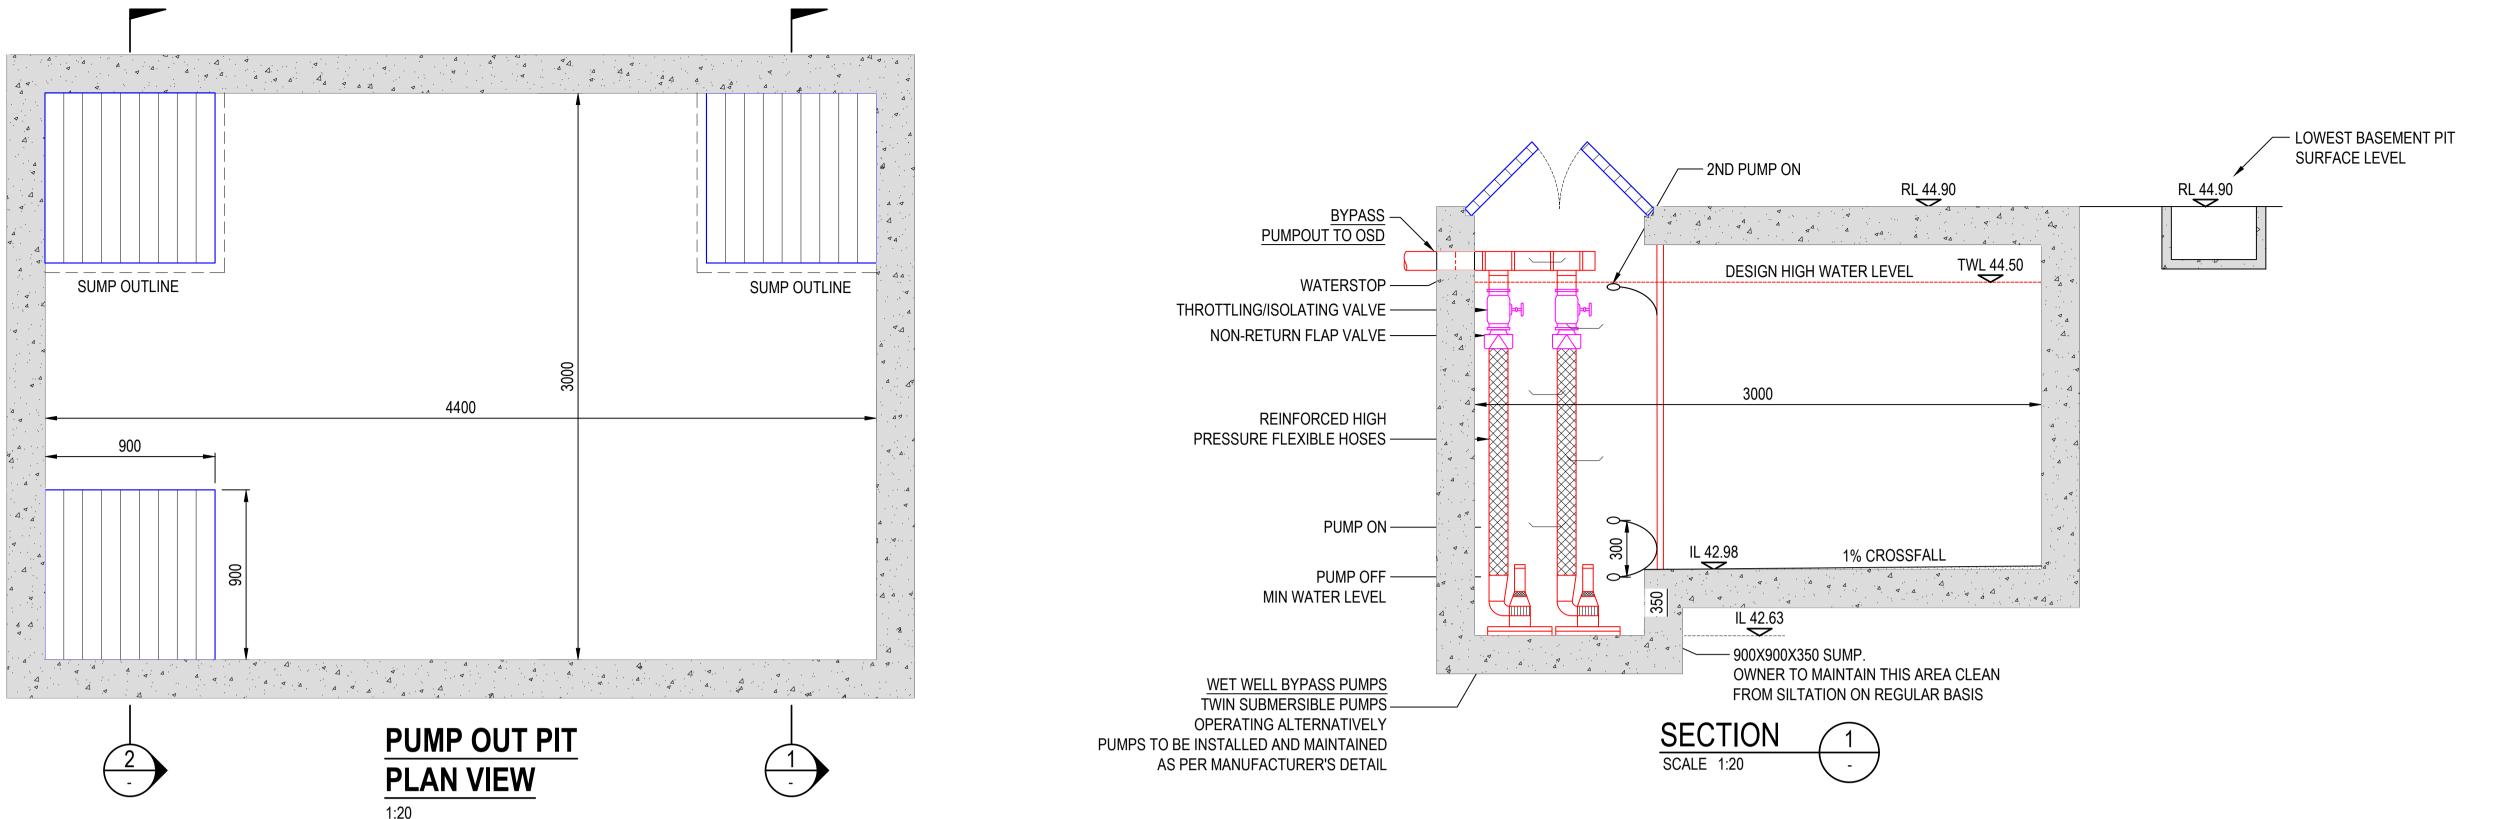

900                             |  |  |
| WHERE PIT DEP | TH IS DEEPER THAN 900.                                                                           |                   |                                 |  |  |
| DEEP, SUBJECT | T NOTED IS ONLY REQUIRED FOR F<br>TO COUNCIL REQUIREMENTS. PITS<br>JIRE STRUCTURAL ENGINEERS DES | GREATER THAN 3000 |                                 |  |  |
|               | T CONSTRUCTION MAY BE USED SI                                                                    |                   |                                 |  |  |

ENGINEERS APPROVAL 4. CONCRETE STRENGTH F'c = 32MPa

# PROJECT

# 13-19 CANBERRA AVE, ST LEONARDS NSW 2065

PROPOSED DEVELOPMENT AT

# STORMWATER SERVICES - TYPICAL DETAILS

PROJECT No. 2000192

DISC. STW

NUMBER 301

REV









ARCHITECT

CLIENT

COPYRIGHT © ALL RIGHTS RESERVE

THE DRAWINGS, PLANS, SPECIFICATIONS AND THE COPYRIGHT ARE THE PROPERTY OF TORINEX CONSULTING ENGINEERS AND MUST NOT BE USED, REPRODUCED OR COPIED WHOLLY OR IN PART WITHOUT THE WRITTEN PERMISSION OF TORINEY CONSULTING ENGINEERS

HYECORP



ENGINEERED BY:

- GRATE (TYP)

900X900 HINGED

PROVIDE GALVANIZED STEP IRONS AT 200mm CENTERS IN ACCORDANCE WITH AS1657 AT ALL ACCESS POINTS OF TANK

WARNING **PUMP OUT SYSTEM** 

FAILURE IN BASEMENT WHEN LIGHT IS FLASHING AND SIREN IS SOUNDING

NOTE

- SIGN SHALL BE PLACED IN A CLEAR AND VISIBLE 1. LOCATION WHERE VEHICLES ENTER THE BASEMENT.
- 2. COLOURS

WARNING - RED ALL OTHERS - BLACK

# PUMP OUT FAILURE WARNING DETAILS

| ARCHITECT | CHITECT         REV         DATE         REVIS           1