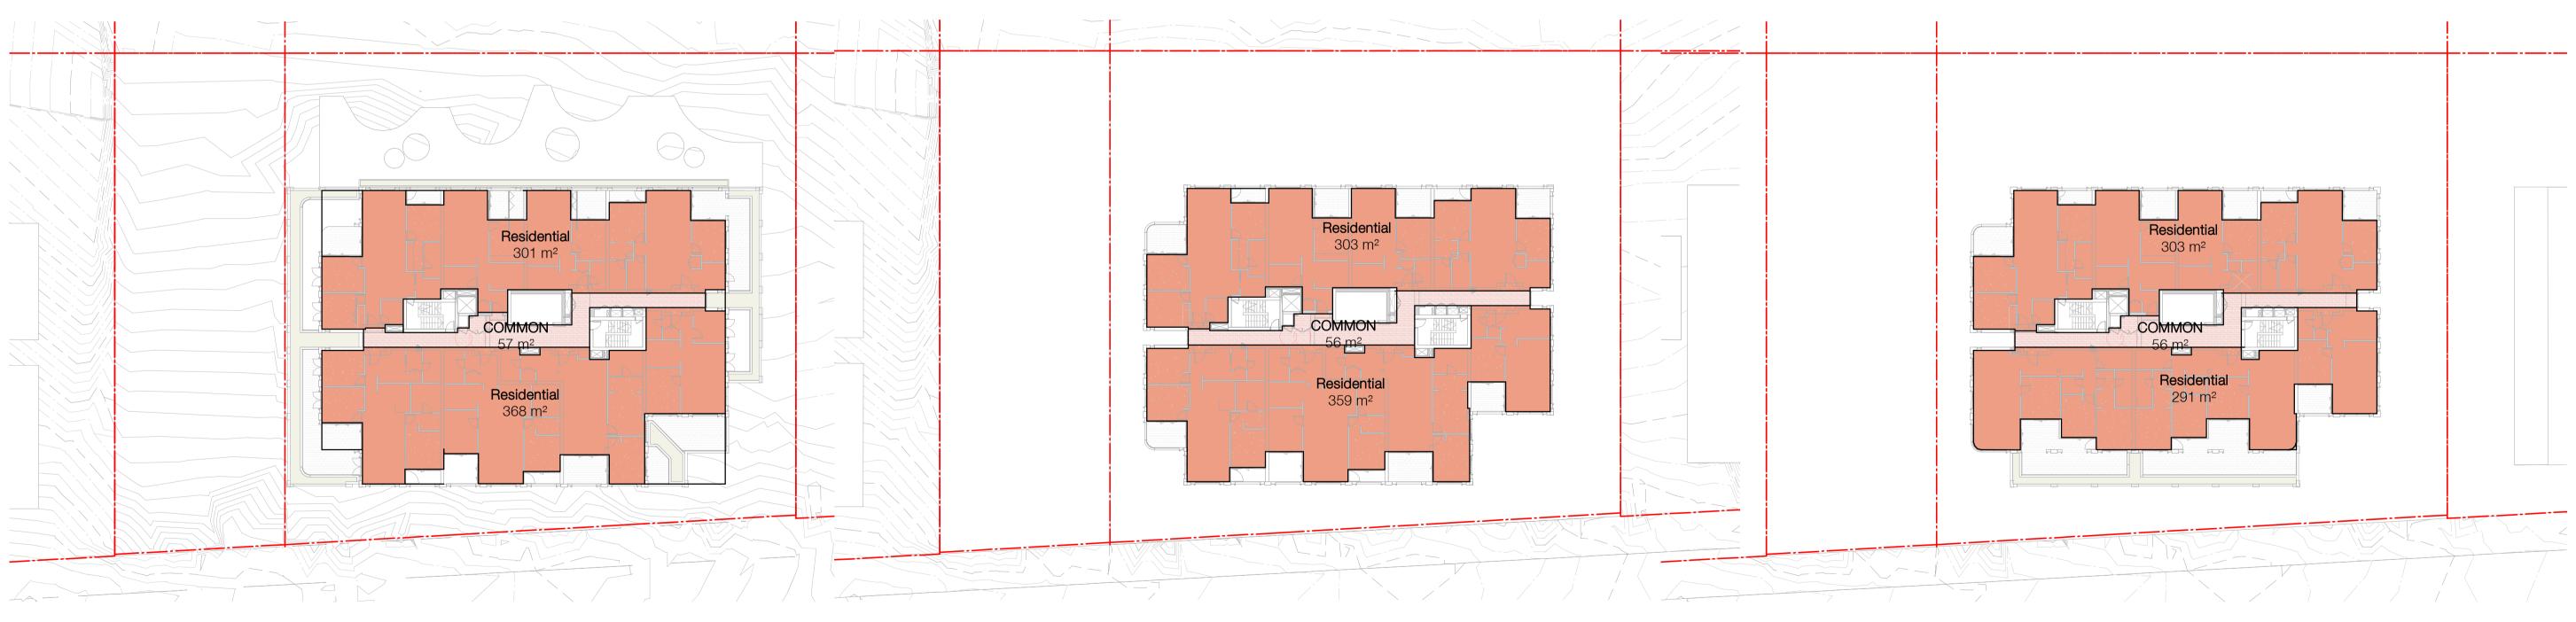

|    |      |
| 28  | 18/08/2021 | FOR COORDINATION                       | LL | AH   |
| 32  | 03/09/2021 | FINAL DRAFT FOR DA                     | LL | AH   |
| 36  | 24/09/2021 | FINAL DRAFT FOR DA                     | LL | AH   |
| 37  | 28/09/2021 | FINAL DRAFT FOR DA                     | LL | AH   |
| 40  | 08/10/2021 | FINAL DRAFT FOR DA                     | LL | AH   |
| 42  | 13/10/2021 | FOR DA APPLICATION                     | LL | AH   |
| 45  | 29/04/2022 | RESPONSE TO RFI                        | LL | AH   |
| 55  | 14/12/2022 | FINAL ALTERATION & ADDITION SUBMISSION |    |      |
| 58  | 11/09/2023 | FOR INFORMATION                        | LL | AH   |
| 66  | 05/04/2024 | FOR INFORMATION                        | LL | AH   |

## LEVEL 2 V2



## GROUND FLOOR V2

UPPER GROUND V2



## V2: Current Revised GFA Summary (At Basement 4 Existing Ground level)

LEVEL 1 V2

LEVEL 3 V2

LEVEL 4 GFA V2





Project St Leonards 13-19 Canberra Ave St Leonards Drawing Name GFA PLAN SHEET 01 - V2

| Drawing No. | ML      | 6429<br>Revision |
|-------------|---------|------------------|
|             | ML      | 6429             |
|             | . 41    | C 4 0 0          |
| Drawn 0     | Chk.    | Job No.          |
| 05/04/2024  | 1 : 300 | @ A1             |
| Date S      | Scale   | Sheet Size       |

Job No.SJB Architects6429L2, 490 Crown St<br/>Surry Hills NSW<br/>2010 Australia<br/>T 61 2 9380 9911<br/>www.sjb.com.au







### LEVEL 12-13 GFA





### LEVEL 17 GFA

In accepting and utilising this document the recipient agrees that