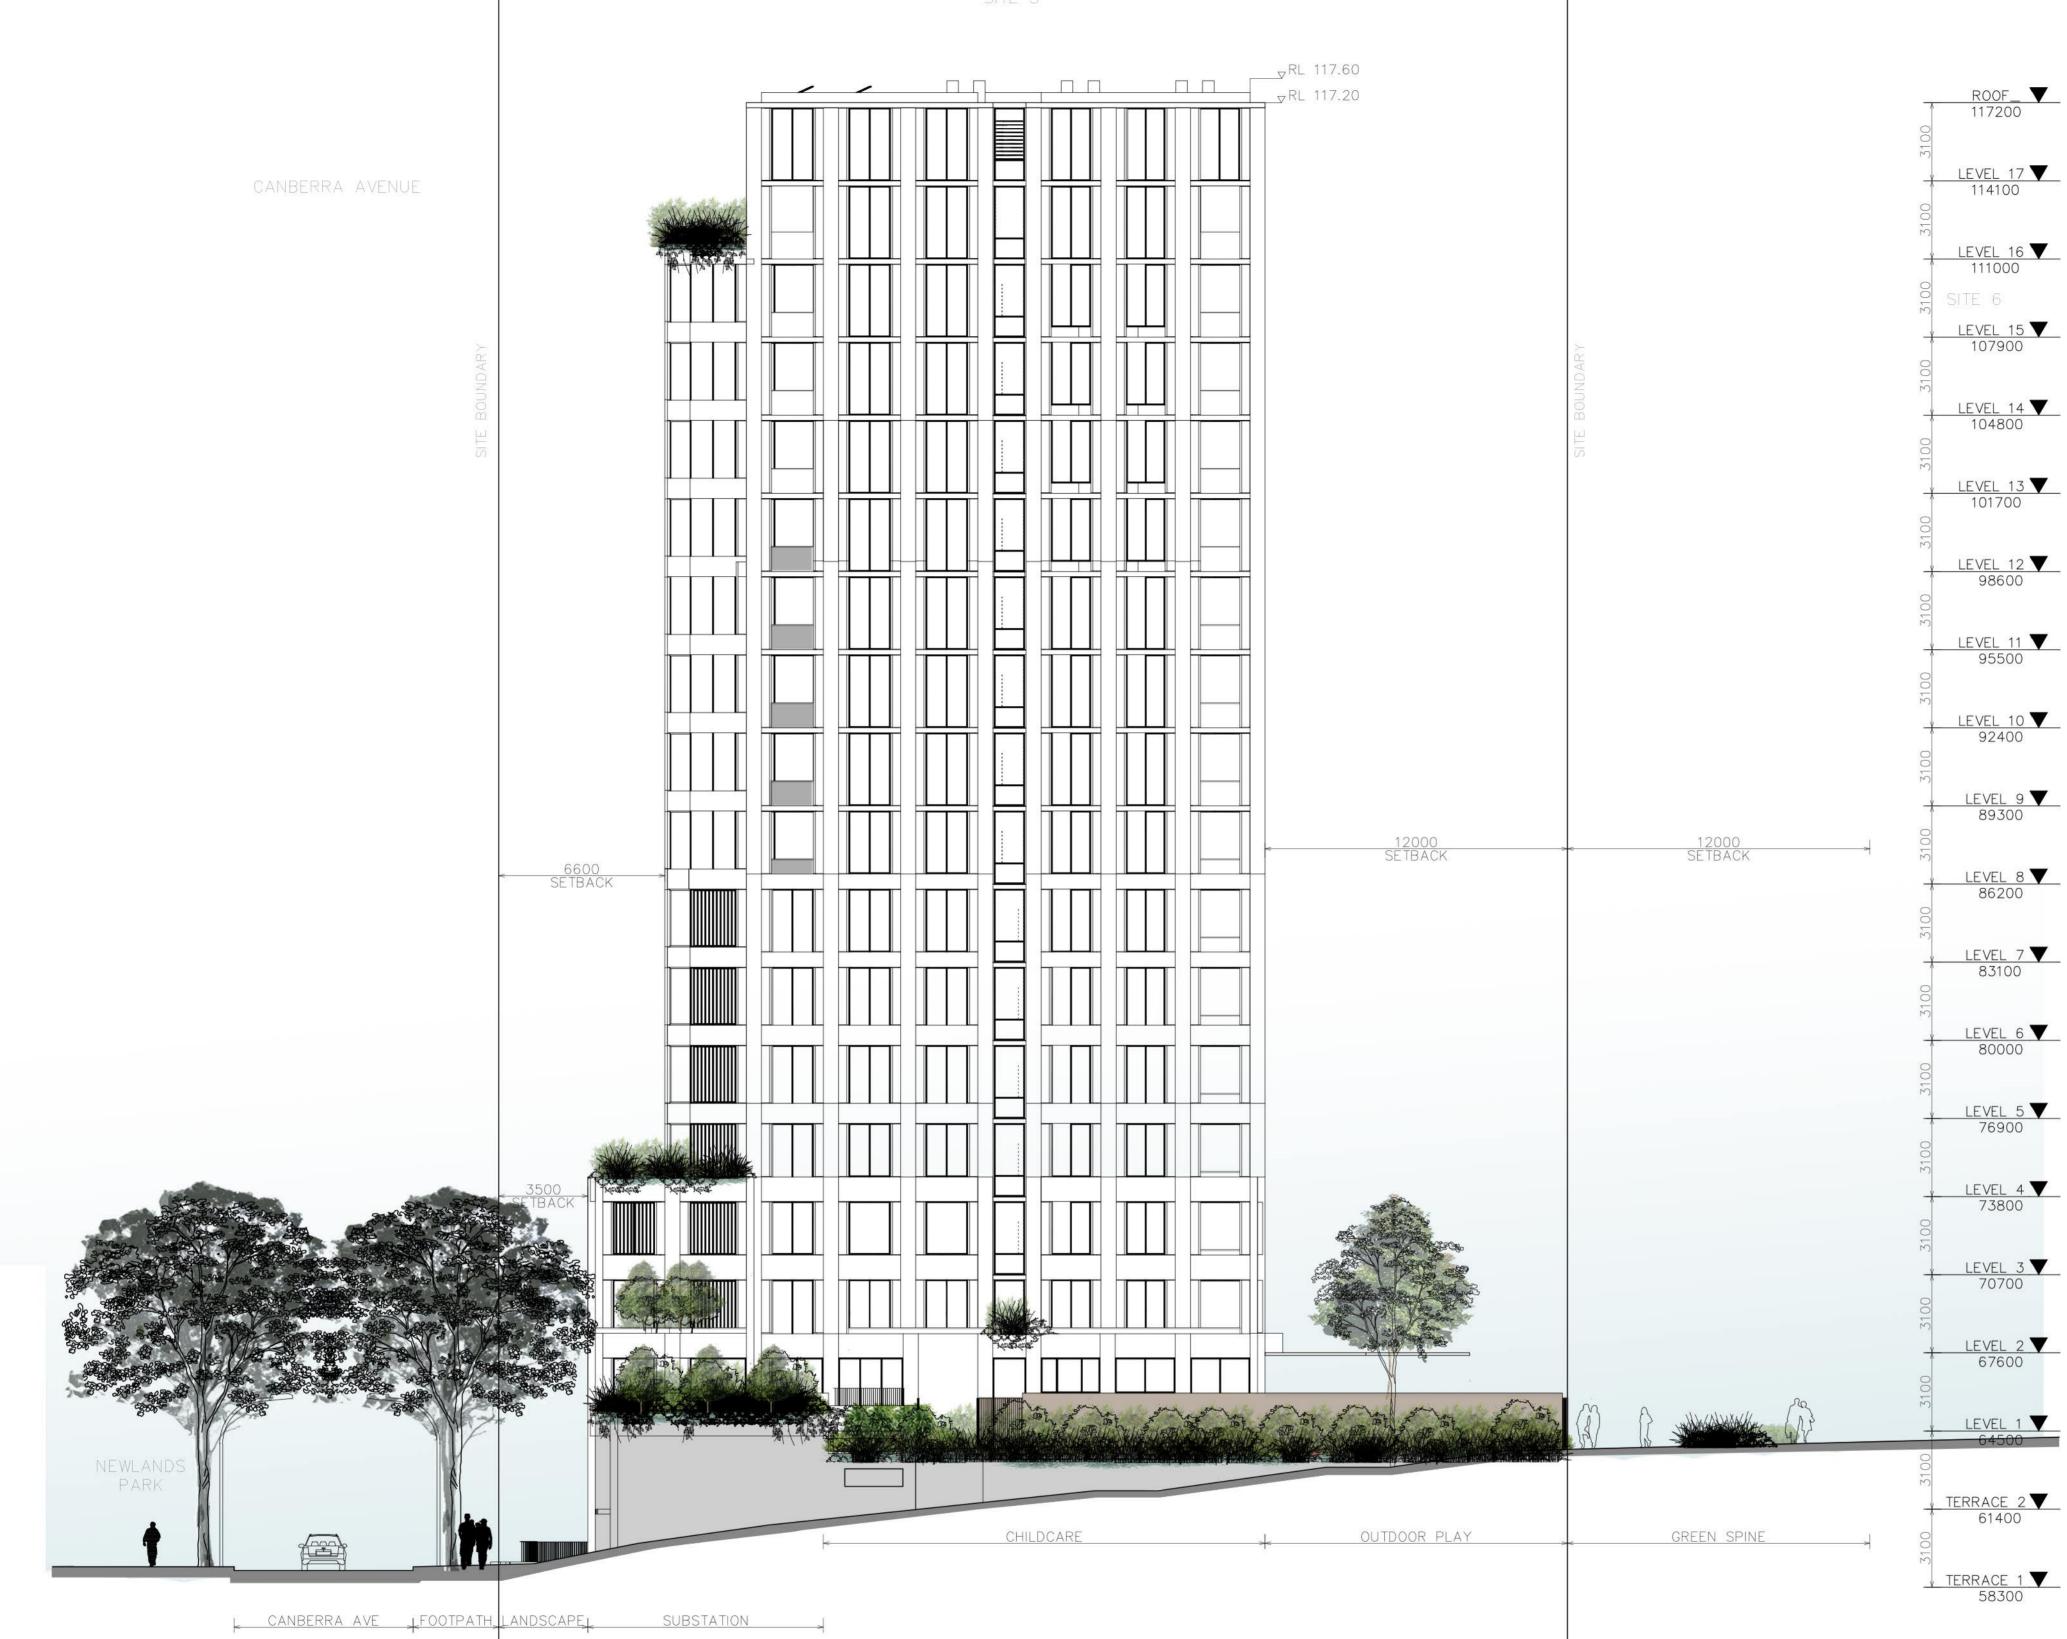

LEGEND

| 0     | 1     | 2 | 5m |
|-------|-------|---|----|
|       |       |   |    |
| 1:100 | ) @A1 |   |    |

 $\bigtriangleup$ 

HYECORP

13-19 Canberra Ave St Leonards Drawing Name EAST ELEVATION

| SITE 3 |  |
|--------|--|
|        |  |
|        |  |
|        |  |
|        |  |
|        |  |
|        |  |
|        |  |
|        |  |
|        |  |
|        |  |
|        |  |
|        |  |
|        |  |
|        |  |
|        |  |
|        |  |
|        |  |
|        |  |

| 0    | 1     | 2 | 5m |
|------|-------|---|----|
|      |       |   |    |
| 1:10 | 0 @A1 |   |    |
|      |       |   |    |

| Rev | Date       | Revision        | By Chk. |
|-----|------------|-----------------|---------|
|     |            |                 |         |
| 66  | 05/04/2024 | FOR INFORMATION | LL AH   |
| 68  | 07/06/2024 | FOR INFORMATION | YL AH   |
|     |            |                 |         |
|     |            |                 |         |
|     |            |                 |         |
|     |            |                 |         |
|     |            |                 |         |
|     |            |                 |         |
|     |            |                 |         |