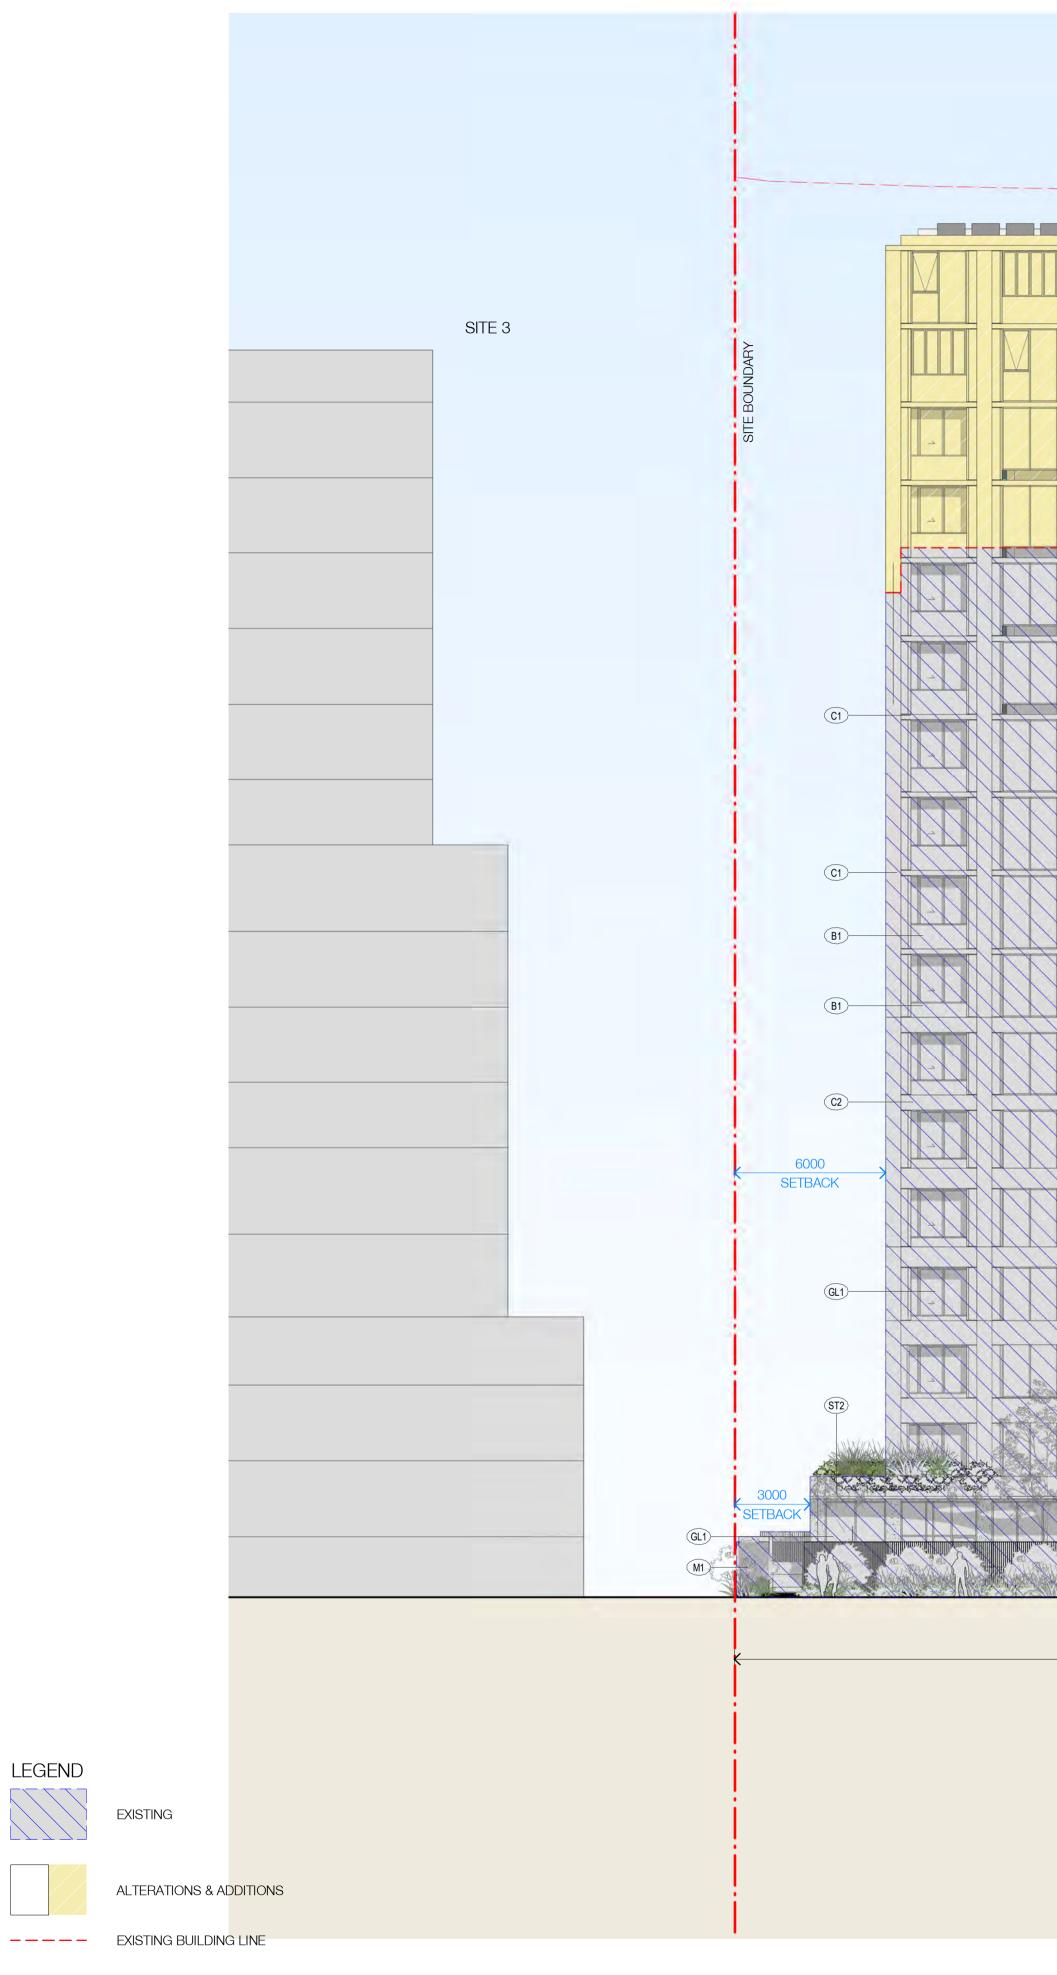

LEGEND

| 0     | 1     | 2 | 5m |
|-------|-------|---|----|
|       |       |   |    |
| 1:100 | ) @A1 |   |    |

 $\bigtriangleup$ 

HYECORP

13-19 Canberra Ave St Leonards Drawing Name EAST ELEVATION

| SITE 3 |  |
|--------|--|
|        |  |
|        |  |
|        |  |
|        |  |
|        |  |
|        |  |
|        |  |
|        |  |
|        |  |
|        |  |
|        |  |
|        |  |
|        |  |
|        |  |
|        |  |
|        |  |
|        |  |
|        |  |

EXISTING

ALTERATIONS & ADDITIONS

---- EXISTING BUILDING LINE

In accepting and utilising this document the recipient agrees that SJB Architecture (NSW) Pty. Ltd. ACN 081 094 724 T/A SJB Architects, retain all Architecture (NSW) Pty. Ltd. ACN 081 094 7/24 1/A SJB Architects, retain all common law, statutory law and other rights including copyright and intellectual property rights. The recipient agrees not to use this document for any purpose other than its intended use; to waive all claims against SJB Architects resulting from unauthorised changes; or to reuse the document on other projects without prior written consent from SJB Architects. Under no circumstances shall transfer of this document be deemed a sale. SJB Architects makes no warranties of fitness for any purpose. The Builder/Contractor shall verify job dimensions prior to any work commencing. Use figured dimensions only. Do not scale drawings. not scale drawings. Nominated Architects: Adam Haddow-7188 | John Pradel-7004