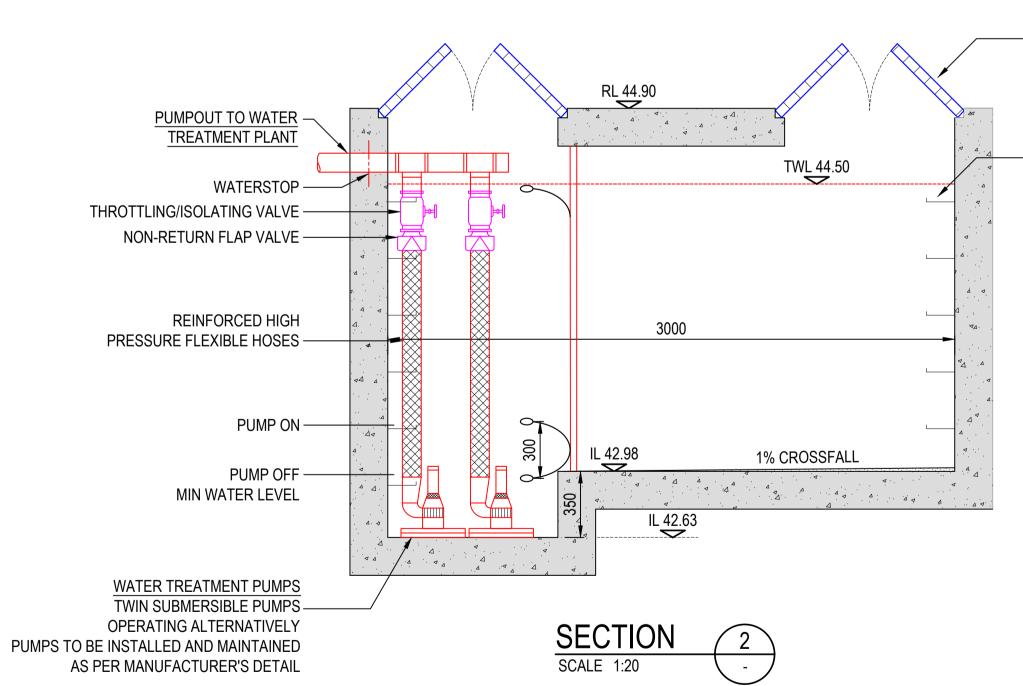

00                             |  |  |
| WHERE PIT DEP | TH IS DEEPER THAN 900.                                                                           |                   |                                 |  |  |
| DEEP, SUBJECT | T NOTED IS ONLY REQUIRED FOR F<br>TO COUNCIL REQUIREMENTS. PITS<br>JIRE STRUCTURAL ENGINEERS DES | GREATER THAN 3000 |                                 |  |  |
|               | T CONSTRUCTION MAY BE USED SI                                                                    |                   |                                 |  |  |

ENGINEERS APPROVAL 4. CONCRETE STRENGTH F'c = 32MPa

# PROJECT

# 13-19 CANBERRA AVE, ST LEONARDS NSW 2065

PROPOSED DEVELOPMENT AT

# STORMWATER SERVICES - TYPICAL DETAILS

PROJECT No. 2000192

DISC. STW

NUMBER 301

REV









ARCHITECT

CLIENT

COPYRIGHT © ALL RIGHTS RESERVE

THE DRAWINGS, PLANS, SPECIFICATIONS AND THE COPYRIGHT ARE THE PROPERTY OF TORINEX CONSULTING ENGINEERS AND MUST NOT BE USED, REPRODUCED OR COPIED WHOLLY OR IN PART WITHOUT THE WRITTEN PERMISSION OF TORINEY CONSULTING ENGINEERS

HYECORP



ENGINEERED BY:

- GRATE (TYP)

900X900 HINGED

PROVIDE GALVANIZED STEP IRONS AT 200mm CENTERS IN ACCORDANCE WITH AS1657 AT ALL ACCESS POINTS OF TANK

WARNING **PUMP OUT SYSTEM** 

FAILURE IN BASEMENT WHEN LIGHT IS FLASHING AND SIREN IS SOUNDING

NOTE

- SIGN SHALL BE PLACED IN A CLEAR AND VISIBLE 1. LOCATION WHERE VEHICLES ENTER THE BASEMENT.
- 2. COLOURS

WARNING - RED ALL OTHERS - BLACK

# PUMP OUT FAILURE WARNING DETAILS

| ARCHITECT | CHITECT         REV         DATE         REVIS           1