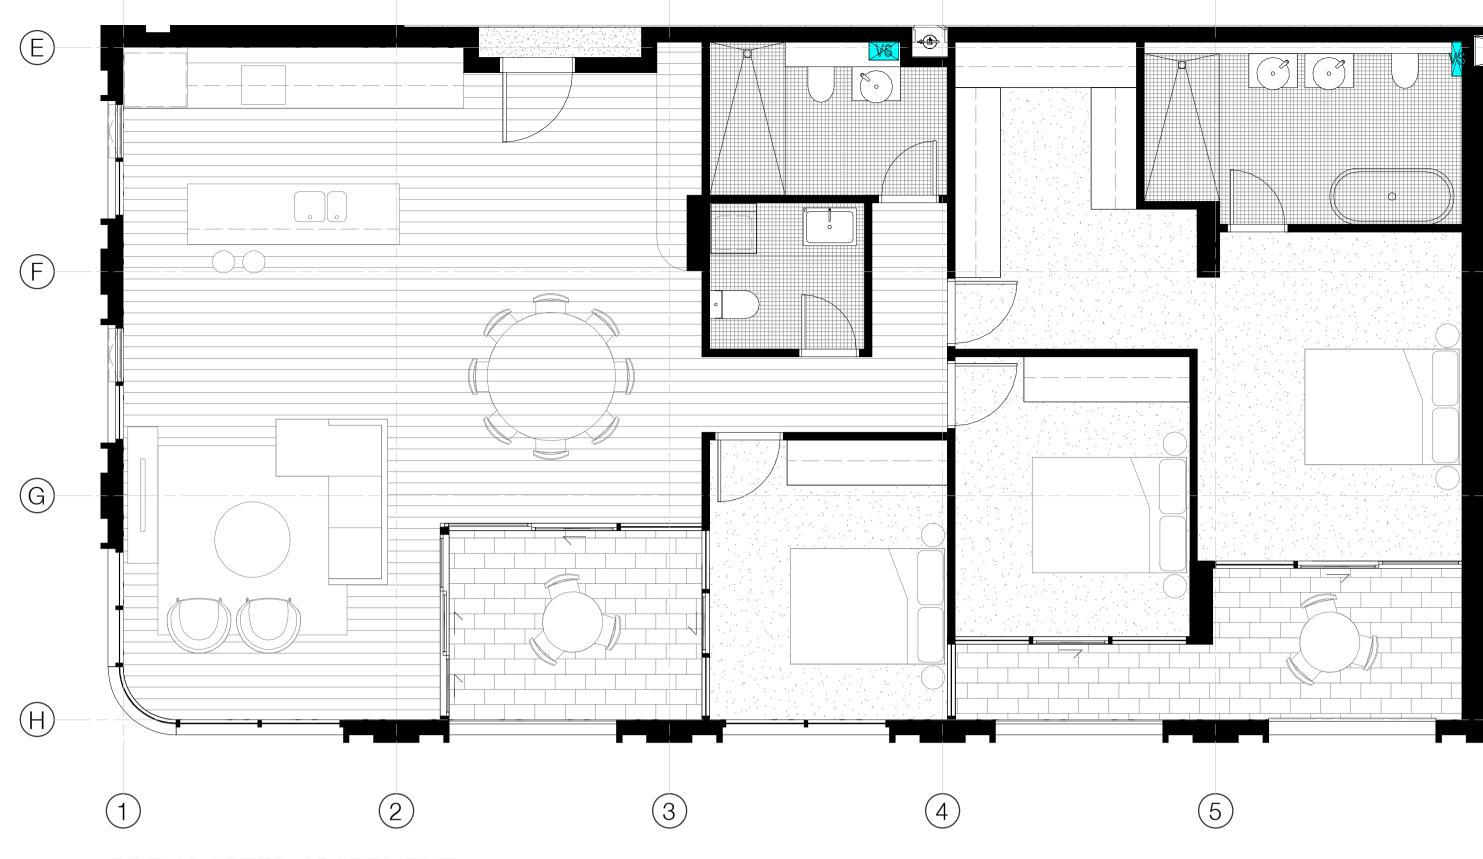

prover    |
| DA    | LL     | AH |                |          |            |             |
| DA    | LL     | AH |                |          |            |             |
| ION   | LL     | AH | DATE           | REVISION | SCALE 1:50 |             |
|       | LL     | AH |                |          |            |             |
| 3     | AR     | ST | 18/11/2022     | DADU     | paper A1   |             |





| 61 | 28/11/2023 | FOR INFORMATION | LL |
|----|------------|-----------------|----|
| 66 | 05/04/2024 | FOR INFORMATION | LL |
|    |            |                 |    |
|    |            |                 |    |
| _  |            |                 |    |
|    |            |                 |    |
|    |            |                 |    |
|    |            |                 |    |



PRE-ADAPTED APARTMENT 1506, 1406, 1306

In accepting and utilising this document the recipient agrees that SJB Architecture (NSW) Pty. Ltd. ACN 081 094 724 T/A SJB Architects, retain all common law, statutory law and other rights including copyright and intellectual property rights. The recipient agrees not to use this document for any purpose other than its intended use; to waive all claims against SJB Architects resulting from unauthorised changes; or to reuse the document on other projects without prior written consent from SJB Architects. Under no circumstances shall transfer of this document be deemed a sale. SJB Architects makes no warranties of fitness for any purpose. The Builder/Contractor shall verify job dimensions prior to any work commencing. Use figured dimensions only. Do