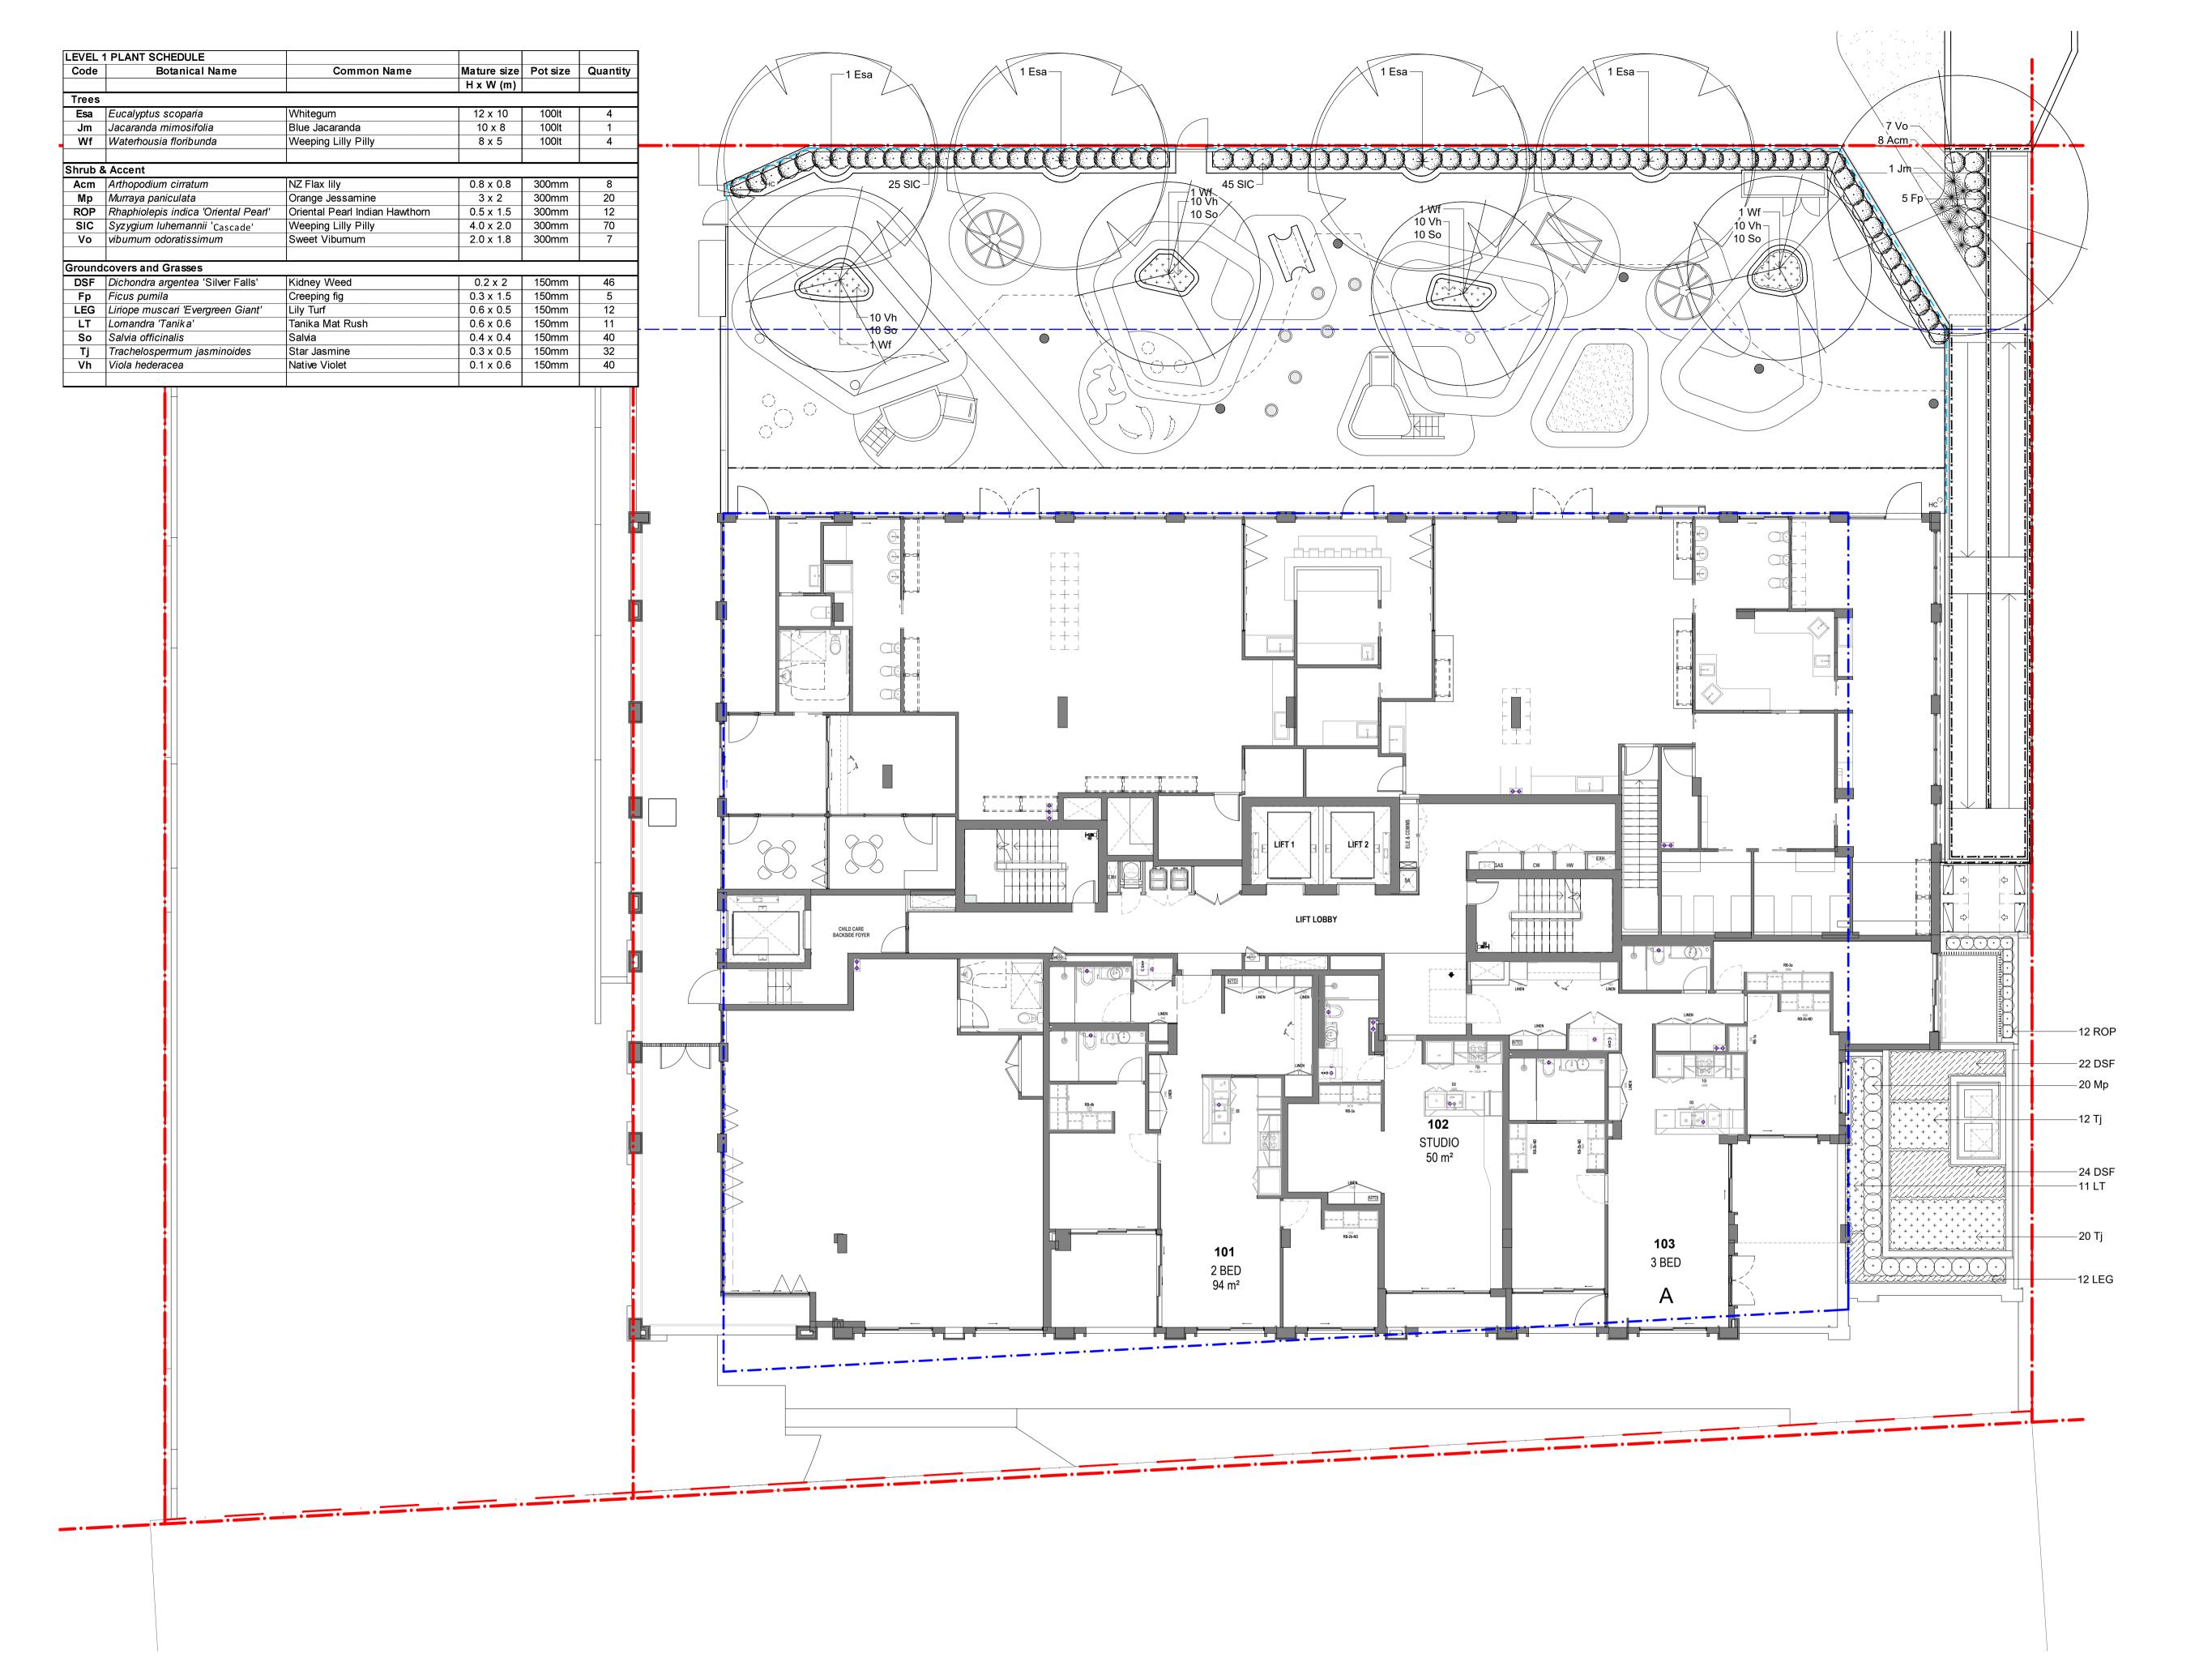

Client

Project FLOOR PLAN L12 - DELETION PLAN

| Date        | Scale | Sheet Size |
|-------------|-------|------------|
| 05/04/2024  | 1:100 | @ A1       |
| Drawn       | Chk.  | Job No.    |
| LL          | AH    | 6429       |
| Drawing No. |       | Revision   |
| DA-021      | / 51  |            |