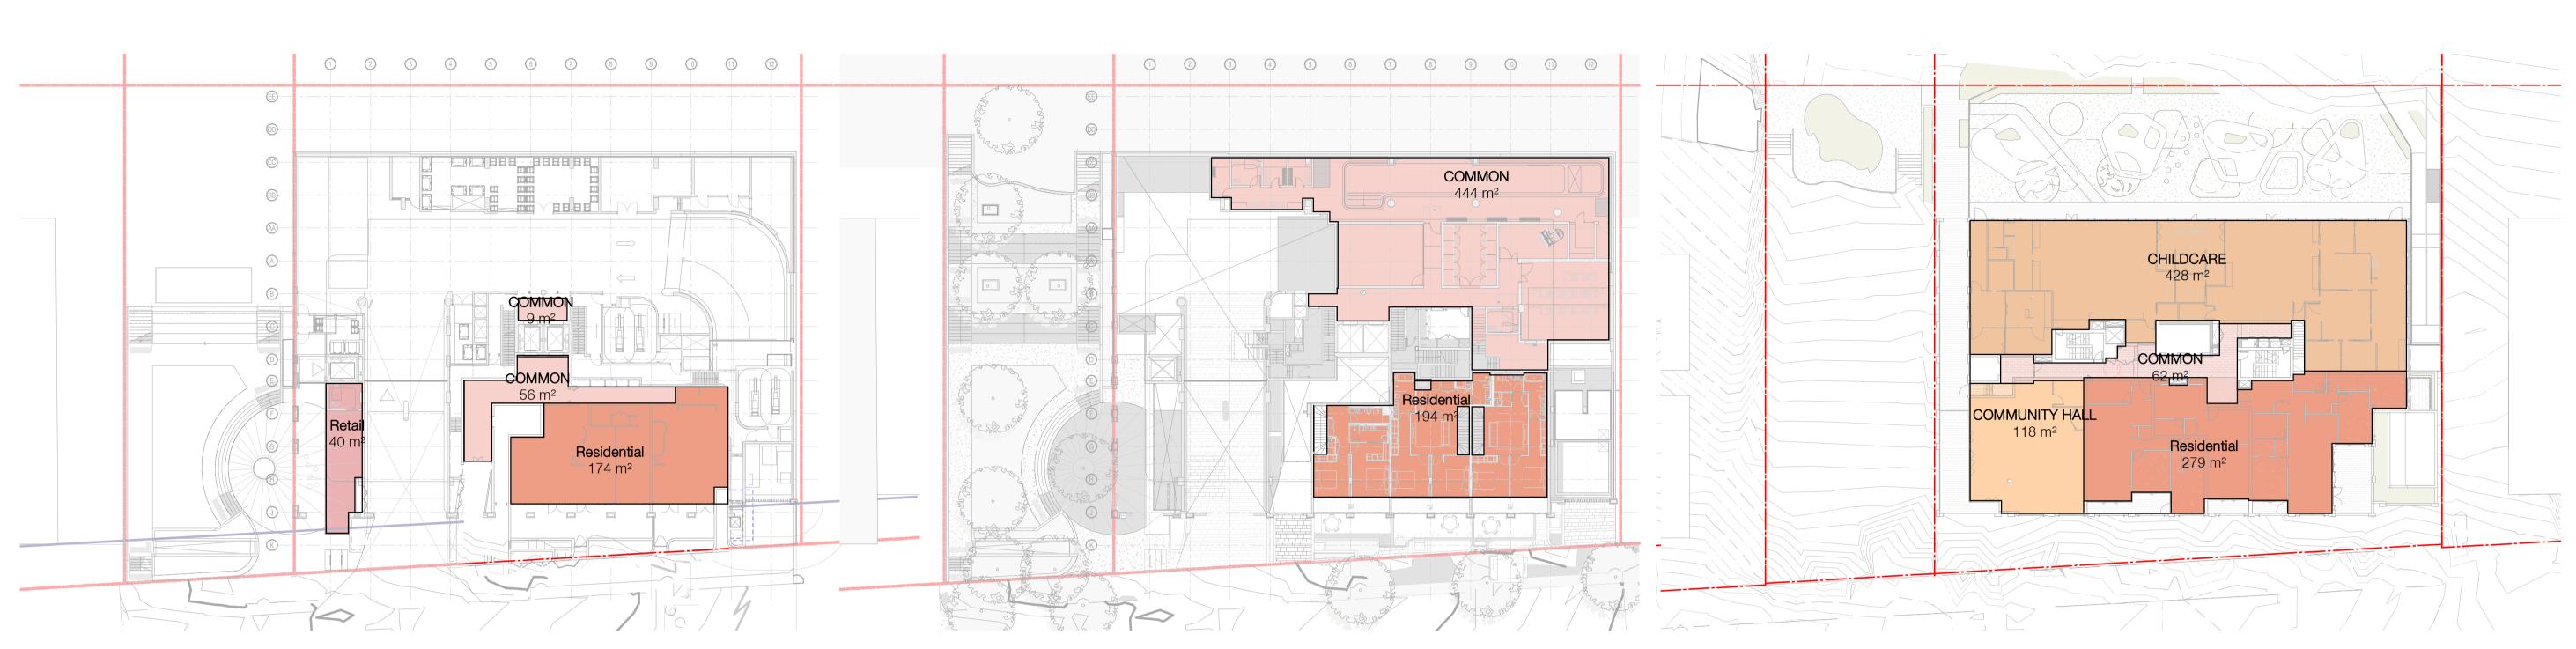

| NO. CHILDREN | RATIOS                   | m <sup>2</sup> PER CHILD | AREA REQUIRED     | AREA PROPOSED     |
|--------------|--------------------------|--------------------------|-------------------|-------------------|
| 60 CHILDREN  | INTERNAL<br>UNENCUMBERED | 3.25m <sup>2</sup>       | 195m <sup>2</sup> | 207m <sup>2</sup> |
| 60 CHILDREN  | EXTERNAL                 | 7m <sup>2</sup>          | 420m <sup>2</sup> | 462m <sup>2</sup> |
| TOTAL        |                          | 10.25m <sup>2</sup>      | 615m <sup>2</sup> | 669m <sup>2</sup> |

#### AREA SUMMARY

| 462m <sup>2</sup> OUTDOOR PLAY                                                              |  |
|---------------------------------------------------------------------------------------------|--|
| 207m <sup>2</sup> INDOOR PLAY                                                               |  |
| 36m² INDOOR STORAGE ON L1<br>23m² INDOOR STORAGE ON<br>UPPER GROUD<br>2.5m² OUTDOOR STORAGE |  |