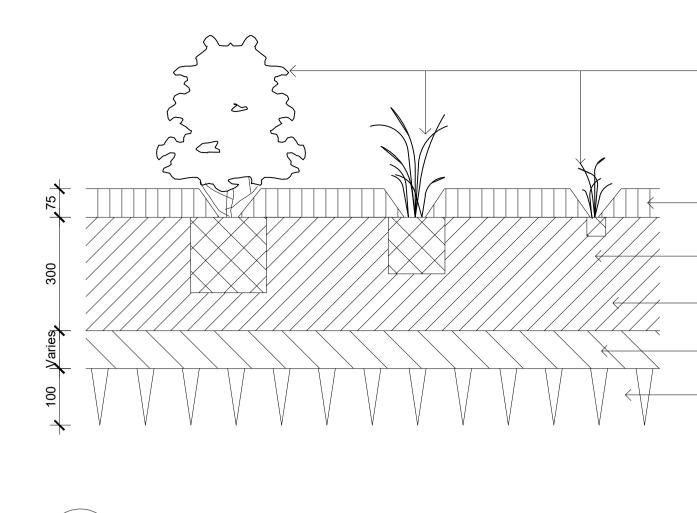

ement between Site Image (NSW) Pty Ltd and the instructing The contractor shall check and verify all work on site (including work by others) before commencing the landscape installation. Any discrepancies are to be reported to the Project Manager or Landscape Architect prior to commencing work. Do not scale this drawing. Any required dimensions not

shown shall be referred to the Landscape Architect for confirmation.

© 2024 Site Image (NSW) Ptv Ltd ABN 44 801 262 380 as agent for Site Image NSW Partnership. All rights reserved. This drawing is copyright and shall not be reproduced or copied in any form or by any means (graphic,

electronic or mechanical including photocopy) without the written permission

of Site Image (NSW) Pty Ltd Any license, expressed or implied, to use this



A1











Detail Shrub Accent & Groundcover Planting on Structure <u>\_\_\_\_</u> 501 1:10

Section - Typical Raised Planter Bed on Structure

06

501 1:20

Inspection riser pipe

Shrub, accent & groundcover planting refer plan & schedule

Mulch as specified

Fertiliser Refer specification

Soil mix type A

Soil mix type B

Rip subgrade to 100mm

© 2024 Site Image (NSW) Pty Ltd ABN 44 801 262 380 as agent for Site Image NSW Partnership. All rights reserved. This drawing is copyright and shall not be reproduced or copied in any form or by any means (graphic, electronic or mechanical including photocopy) without the written permission of Site Image (NSW) Pty Ltd Any license, expressed or implied, to use this document for any purpose what so ever is restricted to the terms of the written agreem